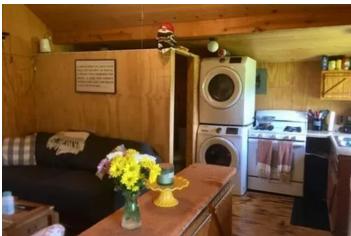

#### **PROPERTY DESCRIPTION**

48 +/- acres south of Mountain View, MO, Property offers Paved Road and County Road Frontage, Nice gently rolling hills and bottom ground, property is fenced and cross fenced,520 sq.ft wood sided cabin offers a one bedroom (15.5x9.6) and one bathroom, living room and kitchenette (19.5x14.10). There is a drilled well, electric and lagoon. Approx. 40 acres open, approx. 8 acres wooded 4 ponds. Trails through the woods, Nice stand of Pine and Oak trees and close to the many rivers, lakes and sights that the Missouri Ozarks has to offer!