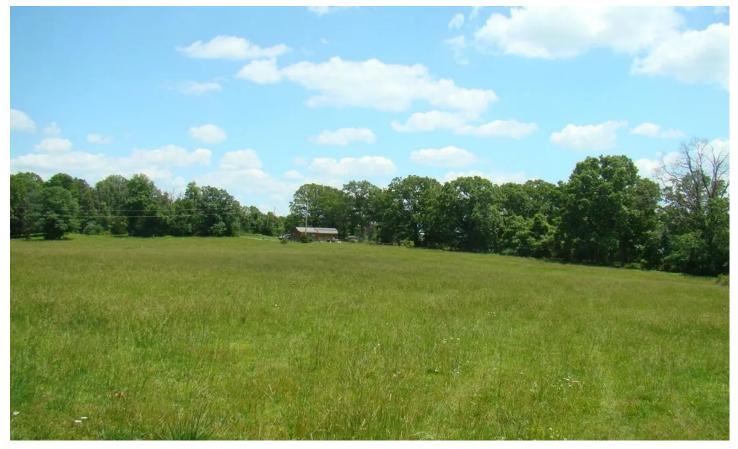

#### **PROPERTY DESCRIPTION**

48 +/- acres south of Mountain View, MO, Property offers Paved Road and County Road Frontage, Nice gently rolling hills and bottom ground, property is fenced and cross fenced,520 sq.ft wood sided cabin offers a one bedroom (15.5x9.6) and one bathroom, living room and kitchenette (19.5x14.10). There is a drilled well, electric and lagoon. Approx. 40 acres open, approx. 8 acres wooded 4 ponds. Trails through the woods, Nice stand of Pine and Oak trees and close to the many rivers, lakes and sights that the Missouri Ozarks has to offer!