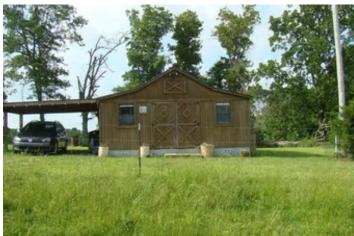

#### **PROPERTY DESCRIPTION**

48 +/- acres south of Mountain View, MO, Property offers Paved Road and County Road Frontage, Nice gently rolling hills and bottom ground, property is fenced and cross fenced,520 sq.ft wood sided cabin offers a one bedroom (15.5x9.6) and one bathroom, living room and kitchenette (19.5x14.10). There is a drilled well, electric and lagoon. Approx. 40 acres open, approx. 8 acres wooded 4 ponds. Trails through the woods, Nice stand of Pine and Oak trees and close to the many rivers, lakes and sights that the Missouri Ozarks has to offer!