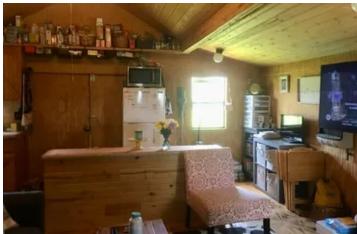

#### **PROPERTY DESCRIPTION**

48 +/- acres south of Mountain View, MO, Property offers Paved Road and County Road Frontage, Nice gently rolling hills and bottom ground, property is fenced and cross fenced,520 sq.ft wood sided cabin offers a one bedroom (15.5x9.6) and one bathroom, living room and kitchenette (19.5x14.10). There is a drilled well, electric and lagoon. Approx. 40 acres open, approx. 8 acres wooded 4 ponds. Trails through the woods, Nice stand of Pine and Oak trees and close to the many rivers, lakes and sights that the Missouri Ozarks has to offer!