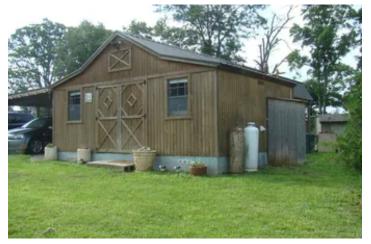

#### **PROPERTY DESCRIPTION**

48 +/- acres south of Mountain View, MO, Property offers Paved Road and County Road Frontage, Nice gently rolling hills and bottom ground, property is fenced and cross fenced,520 sq.ft wood sided cabin offers a one bedroom (15.5x9.6) and one bathroom, living room and kitchenette (19.5x14.10). There is a drilled well, electric and lagoon. Approx. 40 acres open, approx. 8 acres wooded 4 ponds. Trails through the woods, Nice stand of Pine and Oak trees and close to the many rivers, lakes and sights that the Missouri Ozarks has to offer!