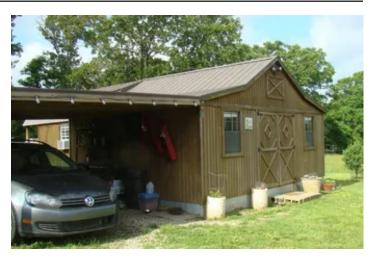

#### **PROPERTY DESCRIPTION**

48 +/- acres south of Mountain View, MO, Property offers Paved Road and County Road Frontage, Nice gently rolling hills and bottom ground, property is fenced and cross fenced,520 sq.ft wood sided cabin offers a one bedroom (15.5x9.6) and one bathroom, living room and kitchenette (19.5x14.10). There is a drilled well, electric and lagoon. Approx. 40 acres open, approx. 8 acres wooded 4 ponds. Trails through the woods, Nice stand of Pine and Oak trees and close to the many rivers, lakes and sights that the Missouri Ozarks has to offer!