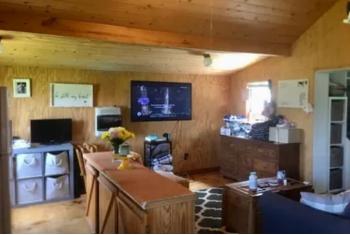

#### **PROPERTY DESCRIPTION**

48 +/- acres south of Mountain View, MO, Property offers Paved Road and County Road Frontage, Nice gently rolling hills and bottom ground, property is fenced and cross fenced,520 sq.ft wood sided cabin offers a one bedroom (15.5x9.6) and one bathroom, living room and kitchenette (19.5x14.10). There is a drilled well, electric and lagoon. Approx. 40 acres open, approx. 8 acres wooded 4 ponds. Trails through the woods, Nice stand of Pine and Oak trees and close to the many rivers, lakes and sights that the Missouri Ozarks has to offer!