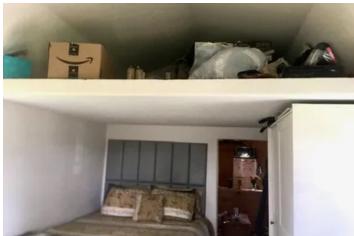

#### **PROPERTY DESCRIPTION**

48 +/- acres south of Mountain View, MO, Property offers Paved Road and County Road Frontage, Nice gently rolling hills and bottom ground, property is fenced and cross fenced,520 sq.ft wood sided cabin offers a one bedroom (15.5x9.6) and one bathroom, living room and kitchenette (19.5x14.10). There is a drilled well, electric and lagoon. Approx. 40 acres open, approx. 8 acres wooded 4 ponds. Trails through the woods, Nice stand of Pine and Oak trees and close to the many rivers, lakes and sights that the Missouri Ozarks has to offer!