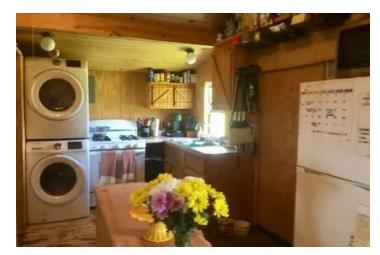

#### **PROPERTY DESCRIPTION**

48 +/- acres south of Mountain View, MO, Property offers Paved Road and County Road Frontage, Nice gently rolling hills and bottom ground, property is fenced and cross fenced,520 sq.ft wood sided cabin offers a one bedroom (15.5x9.6) and one bathroom, living room and kitchenette (19.5x14.10). There is a drilled well, electric and lagoon. Approx. 40 acres open, approx. 8 acres wooded 4 ponds. Trails through the woods, Nice stand of Pine and Oak trees and close to the many rivers, lakes and sights that the Missouri Ozarks has to offer!