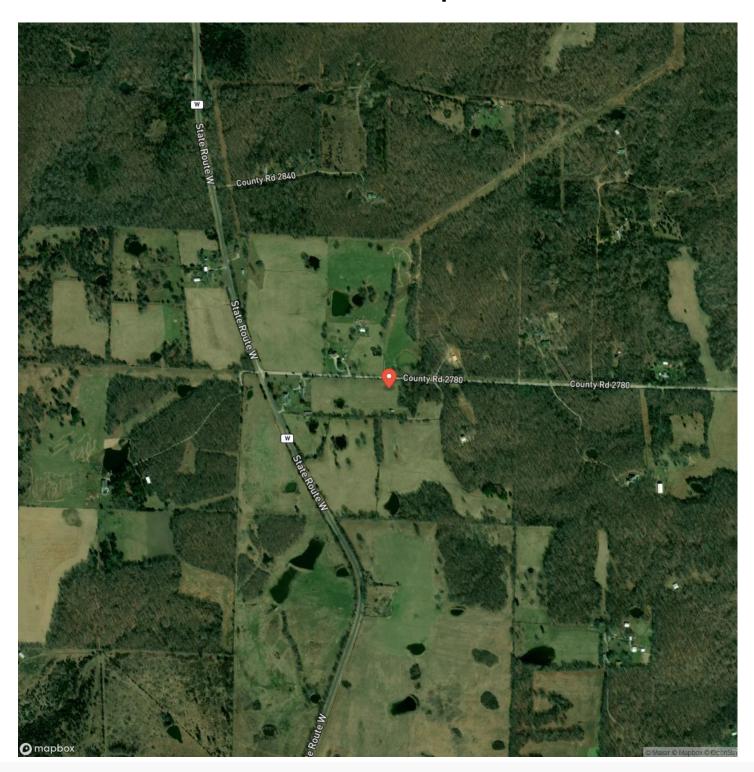

ed-well-tiny-house-ponds-close-to-rivers-lakes-howell-county-howell-missouri/57582/









#### **PROPERTY DESCRIPTION**

48 +/- acres south of Mountain View, MO, Property offers Paved Road and County Road Frontage, Nice gently rolling hills and bottom ground, property is fenced and cross fenced,520 sq.ft wood sided cabin offers a one bedroom (15.5x9.6) and one bathroom, living room and kitchenette (19.5x14.10). There is a drilled well, electric and lagoon. Approx. 40 acres open, approx. 8 acres wooded 4 ponds. Trails through the woods, Nice stand of Pine and Oak trees and close to the many rivers, lakes and sights that the Missouri Ozarks has to offer!

















# **Locator Map**





**MORE INFO ONLINE:** 

## **Locator Map**





**MORE INFO ONLINE:** 

6

# **Satellite Map**





**MORE INFO ONLINE:** 

# LISTING REPRESENTATIVE For more information contact:



## Representative

Linda Francis

#### Mobile

(417) 274-0142

#### **Email**

Ifrancis@mossyoakproperties.com

#### **Address**

412 W US 60 Ste E

## City / State / Zip

Mountain View, MO 65548

| <u>NOTES</u> |  |  |
|--------------|--|--|
|              |  |  |
|              |  |  |
|              |  |  |
|              |  |  |
|              |  |  |
|              |  |  |
| _            |  |  |
|              |  |  |
|              |  |  |
|              |  |  |



| NOTES |  |
|-------|--|
|       |  |
|       |  |
|       |  |
|       |  |
|       |  |
|       |  |
|       |  |
|       |  |
|       |  |
|       |  |
|       |  |
|       |  |
|       |  |
|       |  |
|       |  |
|       |  |
|