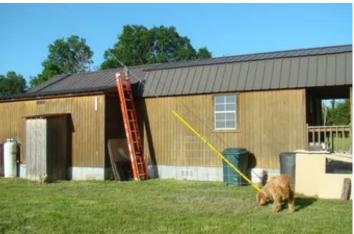

#### **PROPERTY DESCRIPTION**

48 +/- acres south of Mountain View, MO, Property offers Paved Road and County Road Frontage, Nice gently rolling hills and bottom ground, property is fenced and cross fenced,520 sq.ft wood sided cabin offers a one bedroom (15.5x9.6) and one bathroom, living room and kitchenette (19.5x14.10). There is a drilled well, electric and lagoon. Approx. 40 acres open, approx. 8 acres wooded 4 ponds. Trails through the woods, Nice stand of Pine and Oak trees and close to the many rivers, lakes and sights that the Missouri Ozarks has to offer!