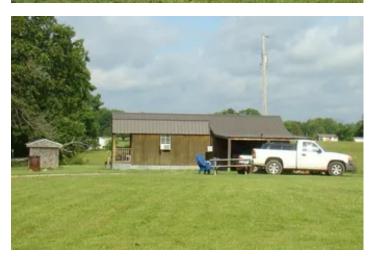

#### **PROPERTY DESCRIPTION**

48 +/- acres south of Mountain View, MO, Property offers Paved Road and County Road Frontage, Nice gently rolling hills and bottom ground, property is fenced and cross fenced,520 sq.ft wood sided cabin offers a one bedroom (15.5x9.6) and one bathroom, living room and kitchenette (19.5x14.10). There is a drilled well, electric and lagoon. Approx. 40 acres open, approx. 8 acres wooded 4 ponds. Trails through the woods, Nice stand of Pine and Oak trees and close to the many rivers, lakes and sights that the Missouri Ozarks has to offer!