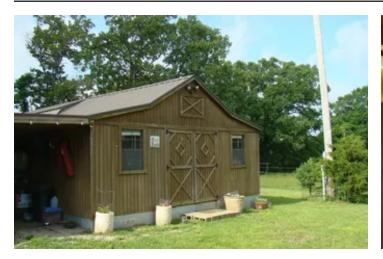

#### **PROPERTY DESCRIPTION**

48 +/- acres south of Mountain View, MO, Property offers Paved Road and County Road Frontage, Nice gently rolling hills and bottom ground, property is fenced and cross fenced,520 sq.ft wood sided cabin offers a one bedroom (15.5x9.6) and one bathroom, living room and kitchenette (19.5x14.10). There is a drilled well, electric and lagoon. Approx. 40 acres open, approx. 8 acres wooded 4 ponds. Trails through the woods, Nice stand of Pine and Oak trees and close to the many rivers, lakes and sights that the Missouri Ozarks has to offer!