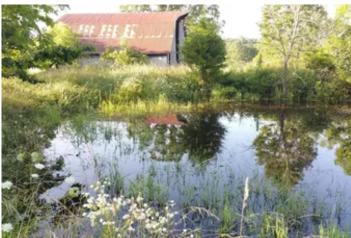

### **PROPERTY DESCRIPTION**

If you love WILDLIFE, NATURAL SPRINGS and TRAILS, then come to the right place. This property boasts some of the best opportunities to hunt Whitetail Deer that Shannon and Texas County has to offer. Along with the abundant deer population the owner regularly sees wild turkey and the occasional black bear. Escape to your own private sanctuary on this 190-acre parcel that features a great mix of pasture and timber, fenced and cross fenced, old oak barn, area of bamboo, ponds, electric available and paved road frontage Close to 1000's acres of Conservation and Current River!! Come and make your own memories! Bring your livestock and build plans as this property has what you are looking for