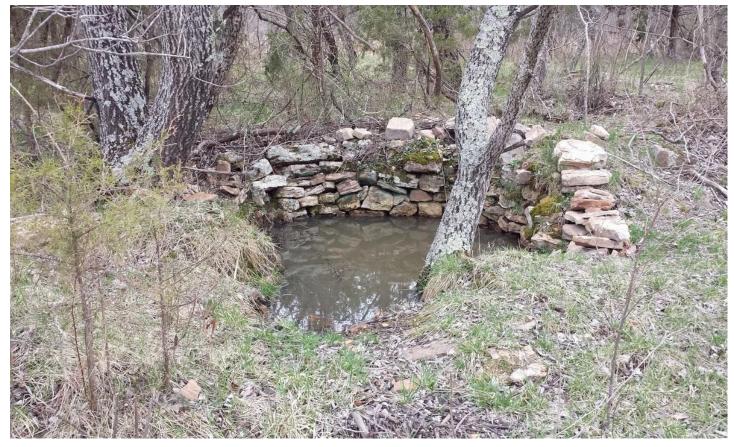

### **PROPERTY DESCRIPTION**

If you love WILDLIFE, NATURAL SPRINGS and TRAILS, then come to the right place. This property boasts some of the best opportunities to hunt Whitetail Deer that Shannon and Texas County has to offer. Along with the abundant deer population the owner regularly sees wild turkey and the occasional black bear. Escape to your own private sanctuary on this 190-acre parcel that features a great mix of pasture and timber, fenced and cross fenced, old oak barn, area of bamboo, ponds, electric available and paved road frontage Close to 1000's acres of Conservation and Current River!! Come and make your own memories! Bring your livestock and build plans as this property has what you are looking for