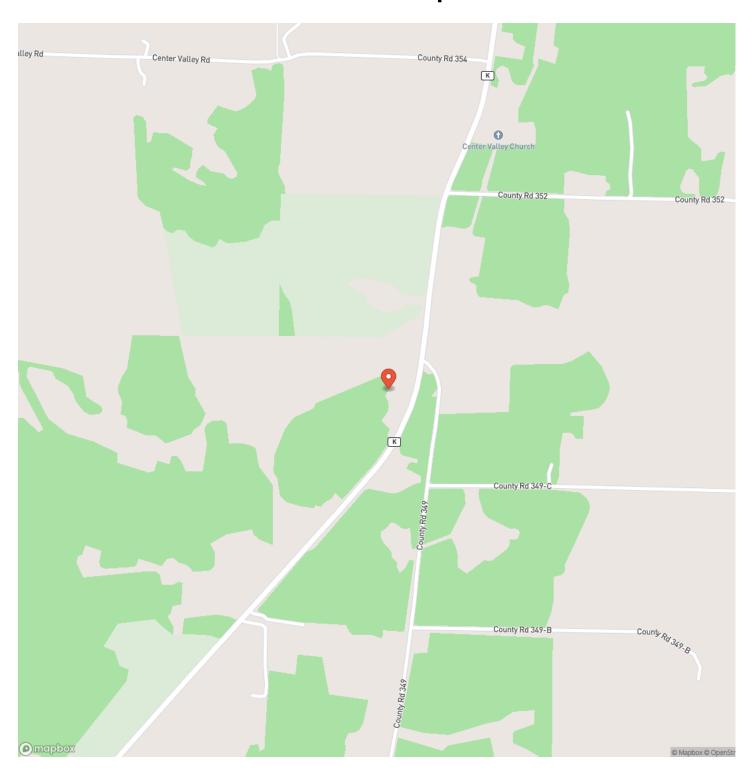

-shannon-county-texas-missouri/67407/









### **PROPERTY DESCRIPTION**

If you love WILDLIFE, NATURAL SPRINGS and TRAILS, then come to the right place. This property boasts some of the best opportunities to hunt Whitetail Deer that Shannon and Texas County has to offer. Along with the abundant deer population the owner regularly sees wild turkey and the occasional black bear. Escape to your own private sanctuary on this 190-acre parcel that features a great mix of pasture and timber, fenced and cross fenced, old oak barn, area of bamboo, ponds, electric available and paved road frontage Close to 1000's acres of Conservation and Current River!! Come and make your own memories! Bring your livestock and build plans as this property has what you are looking for







## **Locator Map**





### **Locator Map**





# **Satellite Map**





# LISTING REPRESENTATIVE For more information contact:



### Representative

Linda Francis

Mobile

(417) 274-0142

Emai

Ifrancis@mossyoakproperties.com

**Address** 

412 W US 60 Ste E

City / State / Zip

| <u>NOTES</u> |  |  |
|--------------|--|--|
|              |  |  |
|              |  |  |
|              |  |  |
|              |  |  |
|              |  |  |
|              |  |  |
|              |  |  |
|              |  |  |
|              |  |  |
|              |  |  |



| <u>NOTES</u> |  |
|--------------|--|
|              |  |
|              |  |
|              |  |
|              |  |
|              |  |
|              |  |
|              |  |
|              |  |
|              |  |
|              |  |
|              |