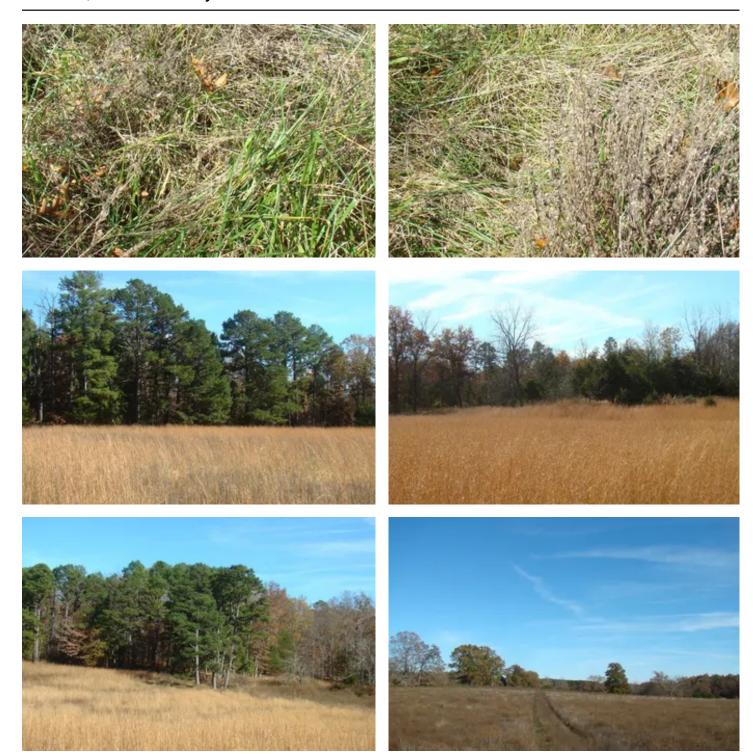

### **PROPERTY DESCRIPTION**

If you love WILDLIFE, NATURAL SPRINGS and TRAILS, then come to the right place. This property boasts some of the best opportunities to hunt Whitetail Deer that Shannon and Texas County has to offer. Along with the abundant deer population the owner regularly sees wild turkey and the occasional black bear. Escape to your own private sanctuary on this 190-acre parcel that features a great mix of pasture and timber, fenced and cross fenced, old oak barn, area of bamboo, ponds, electric available and paved road frontage Close to 1000's acres of Conservation and Current River!! Come and make your own memories! Bring your livestock and build plans as this property has what you are looking for