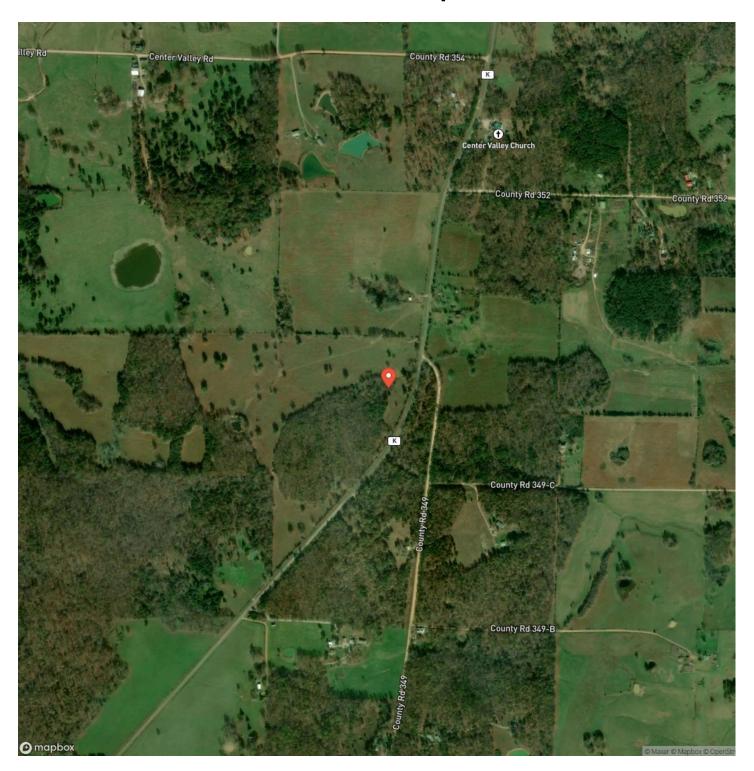

**PROPERTY DESCRIPTION**

If you love WILDLIFE, NATURAL SPRINGS and TRAILS, then come to the right place. This property boasts some of the best opportunities to hunt Whitetail Deer that Shannon and Texas County has to offer. Along with the abundant deer population the owner regularly sees wild turkey and the occasional black bear. Escape to your own private sanctuary on this 190-acre parcel that features a great mix of pasture and timber, fenced and cross fenced, old oak barn, area of bamboo, ponds, electric available and paved road frontage Close to 1000's acres of Conservation and Current River!! Come and make your own memories! Bring your livestock and build plans as this property has what you are looking for







## **Locator Map**





### **Locator Map**





# **Satellite Map**





# LISTING REPRESENTATIVE For more information contact:



### Representative

Linda Francis

Mobile

(417) 274-0142

Emai

Ifrancis@mossyoakproperties.com

**Address** 

412 W US 60 Ste E

City / State / Zip

| <u>NOTES</u> |  |  |
|--------------|--|--|
|              |  |  |
|              |  |  |
|              |  |  |
|              |  |  |
|              |  |  |
|              |  |  |
|              |  |  |
|              |  |  |
|              |  |  |
|              |  |  |



| <u>NOTES</u> |  |
|--------------|--|
|              |  |
|              |  |
|              |  |
|              |  |
|              |  |
|              |  |
|              |  |
|              |  |
|              |  |
|              |  |
|              |  |
|              |  |
|              |  |
|