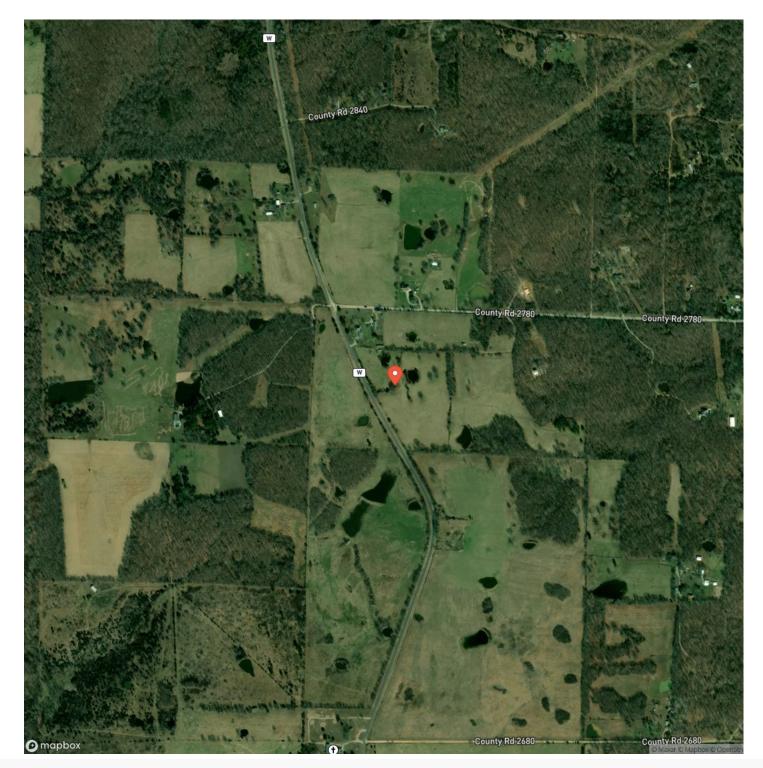

# Satellite Map

### **PROPERTY DESCRIPTION**

39 +/- acres south of Mountain View, MO, Property offers Paved Road Frontage, Nice gently rolling hills and bottom ground, property is fenced and cross fenced. Approx. 30 acres open, approx. 9 acres wooded 3 ponds. Trails through the woods, Nice stand of Pine and Oak trees and close to the many rivers, lakes and sights that the Missouri Ozarks has to offer!