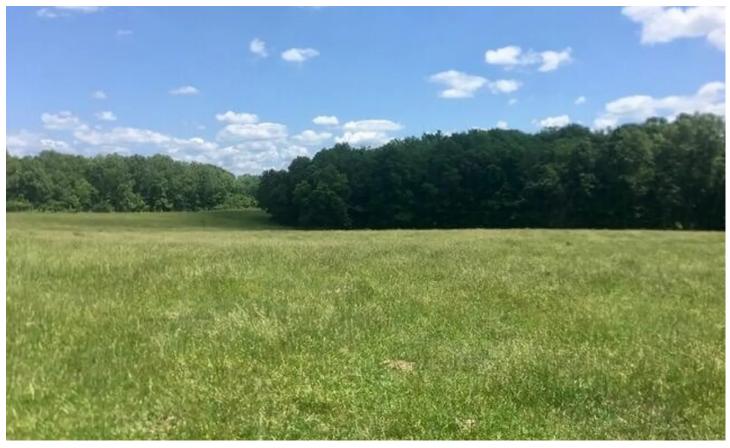

### **PROPERTY DESCRIPTION**

39 +/- acres south of Mountain View, MO, Property offers Paved Road Frontage, Nice gently rolling hills and bottom ground, property is fenced and cross fenced. Approx. 30 acres open, approx. 9 acres wooded 3 ponds. Trails through the woods, Nice stand of Pine and Oak trees and close to the many rivers, lakes and sights that the Missouri Ozarks has to offer!