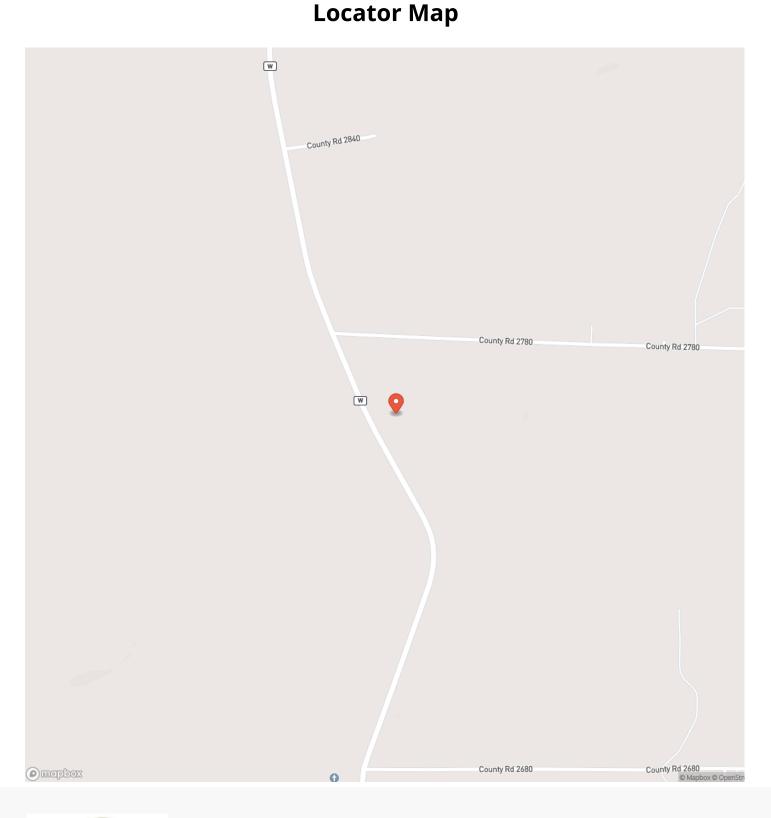

39 Acres, Paved Road Frontage, Ponds, Electric, Fenced & Cross Fenced 000 StaTe Route W Mountain View, MO 65548

\$144,300 <sup>39±</sup> Acres Howell County

### **SUMMARY**

**Address** 000 StaTe Route W

**City, State Zip** Mountain View, MO 65548

**County** Howell County

Туре

Hunting Land, Recreational Land, Farms

**Latitude / Longitude** 36.944668 / -91.6815

**Taxes (Annually)** 216

### **PROPERTY DESCRIPTION**

39 +/- acres south of Mountain View, MO, Property offers Paved Road Frontage, Nice gently rolling hills and bottom ground, property is fenced and cross fenced. Approx. 30 acres open, approx. 9 acres wooded 3 ponds. Trails through the woods, Nice stand of Pine and Oak trees and close to the many rivers, lakes and sights that the Missouri Ozarks has to offer!