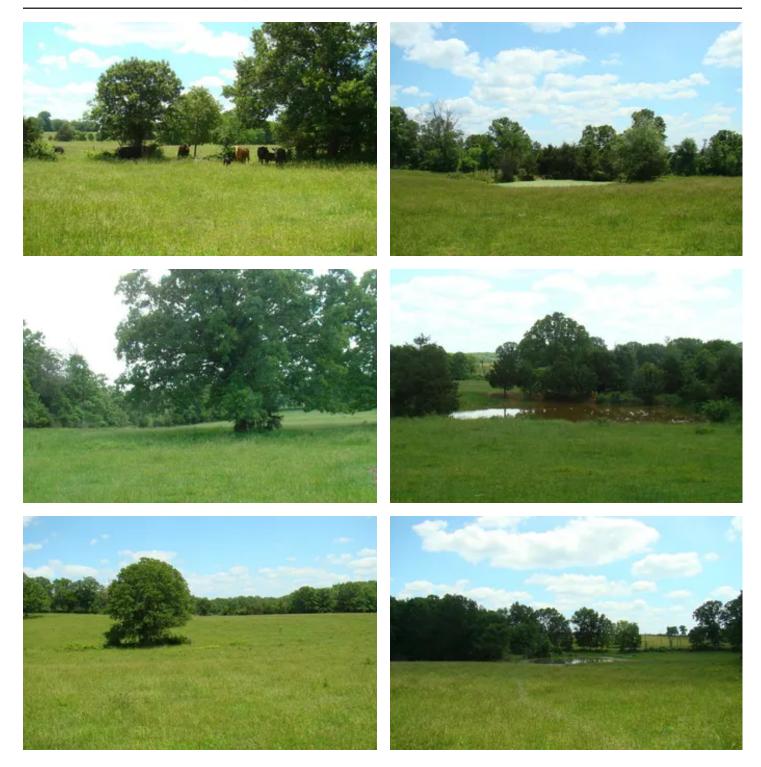

### **PROPERTY DESCRIPTION**

39 +/- acres south of Mountain View, MO, Property offers Paved Road Frontage, Nice gently rolling hills and bottom ground, property is fenced and cross fenced. Approx. 30 acres open, approx. 9 acres wooded 3 ponds. Trails through the woods, Nice stand of Pine and Oak trees and close to the many rivers, lakes and sights that the Missouri Ozarks has to offer!