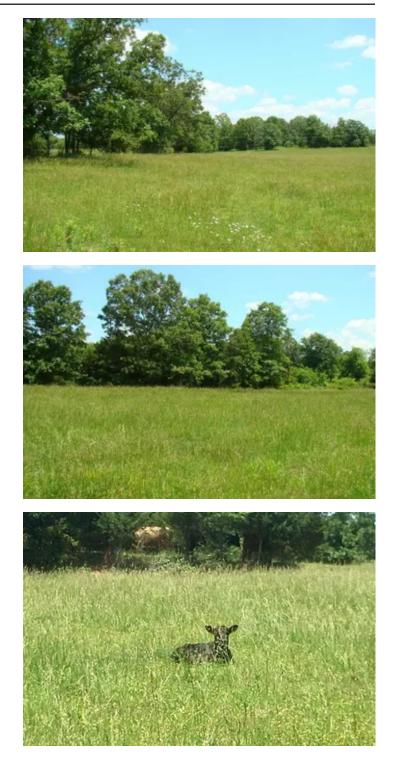

### **PROPERTY DESCRIPTION**

39 +/- acres south of Mountain View, MO, Property offers Paved Road Frontage, Nice gently rolling hills and bottom ground, property is fenced and cross fenced. Approx. 30 acres open, approx. 9 acres wooded 3 ponds. Trails through the woods, Nice stand of Pine and Oak trees and close to the many rivers, lakes and sights that the Missouri Ozarks has to offer!