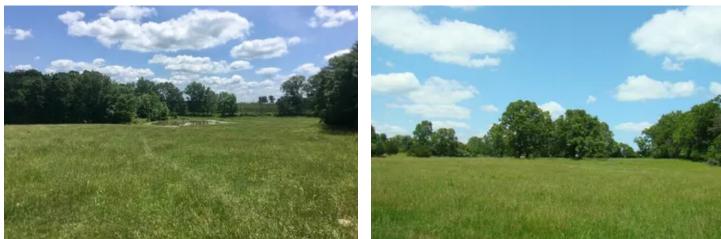

### **PROPERTY DESCRIPTION**

39 +/- acres south of Mountain View, MO, Property offers Paved Road Frontage, Nice gently rolling hills and bottom ground, property is fenced and cross fenced. Approx. 30 acres open, approx. 9 acres wooded 3 ponds. Trails through the woods, Nice stand of Pine and Oak trees and close to the many rivers, lakes and sights that the Missouri Ozarks has to offer!