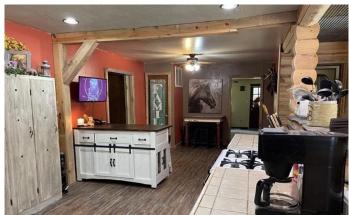

## **PROPERTY DESCRIPTION**

This location is a rare find in the Ozarks, Howell County 51.3 m/l acres offer Country 4 bedrooms, 2 bathrooms, central heat and air, outside wood furnace (water heated) a covered front porch, deck or back porch to sit and relax. There is also a shed for storage, a shop with concrete floor with bathroom, and chicken coop. The land is fenced - cross fenced and includes a large stocked pond, 4 other ponds for horses, cattle, Woven wire fenced pastures for Goats, Sheep or livestock of your choice. Some of the best hunting you will find in the area! NO RESTRICTIONS here approx. 5 miles from town