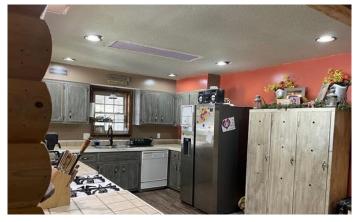

## **PROPERTY DESCRIPTION**

This location is a rare find in the Ozarks, Howell County 51.3 m/l acres offer Country 4 bedrooms, 2 bathrooms, central heat and air, outside wood furnace (water heated) a covered front porch, deck or back porch to sit and relax. There is also a shed for storage, a shop with concrete floor with bathroom, and chicken coop. The land is fenced - cross fenced and includes a large stocked pond, 4 other ponds for horses, cattle, Woven wire fenced pastures for Goats, Sheep or livestock of your choice. Some of the best hunting you will find in the area! NO RESTRICTIONS here approx. 5 miles from town