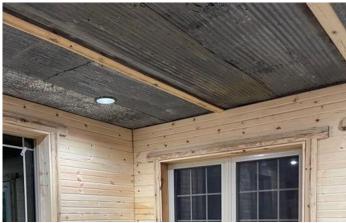

## **PROPERTY DESCRIPTION**

This location is a rare find in the Ozarks, Howell County 51.3 m/l acres offer Country 4 bedrooms, 2 bathrooms, central heat and air, outside wood furnace (water heated) a covered front porch, deck or back porch to sit and relax. There is also a shed for storage, a shop with concrete floor with bathroom, and chicken coop. The land is fenced - cross fenced and includes a large stocked pond, 4 other ponds for horses, cattle, Woven wire fenced pastures for Goats, Sheep or livestock of your choice. Some of the best hunting you will find in the area! NO RESTRICTIONS here approx. 5 miles from town