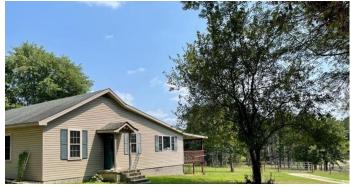

51.3 Acres, 4 Bedroom 2 Bath, Shop, 1 Acre Stocked Pond 4 other Ponds 8398 Private Road 2663 Mountain View, MO 65548

\$350,000 51.300 +/- acres Howell County

## **PROPERTY DESCRIPTION**

This location is a rare find in the Ozarks, Howell County 51.3 m/l acres offer Country 4 bedrooms, 2 bathrooms, central heat and air, outside wood furnace (water heated) a covered front porch, deck or back porch to sit and relax. There is also a shed for storage, a shop with concrete floor with bathroom, and chicken coop. The land is fenced - cross fenced and includes a large stocked pond, 4 other ponds for horses, cattle, Woven wire fenced pastures for Goats, Sheep or livestock of your choice. Some of the best hunting you will find in the area! NO RESTRICTIONS here approx. 5 miles from town