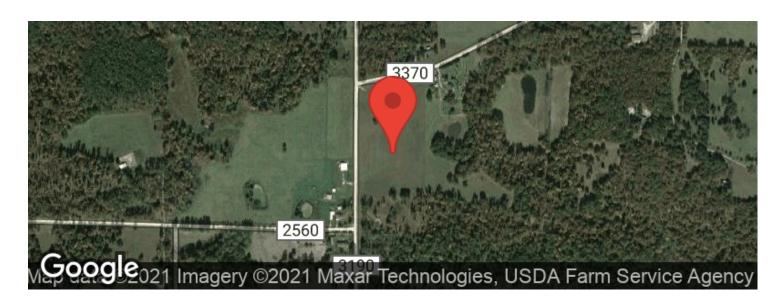

property/51-3-acres-4-bedroom-2-bath-shop-1-acre-stocked-pond-4-other-ponds-howell-missouri/21232/











## **PROPERTY DESCRIPTION**

This location is a rare find in the Ozarks, Howell County 51.3 m/l acres offer Country 4 bedrooms, 2 bathrooms, central heat and air, outside wood furnace (water heated) a covered front porch, deck or back porch to sit and relax. There is also a shed for storage, a shop with concrete floor with bathroom, and chicken coop. The land is fenced - cross fenced and includes a large stocked pond, 4 other ponds for horses, cattle, Woven wire fenced pastures for Goats, Sheep or livestock of your choice. Some of the best hunting you will find in the area! NO RESTRICTIONS here approx. 5 miles from town















## **Locator Maps**







## **Aerial Maps**







### LISTING REPRESENTATIVE

For more information contact:



#### Representative

Linda Francis

Mobile

(417) 274-0142

**Email** 

Ifrancis@mossyoakproperties.com

**Address** 

412 W US 60 Ste E

City / State / Zip

Mountain View, MO 65548

| <u>NOTES</u> |  |  |  |
|--------------|--|--|--|
|              |  |  |  |
|              |  |  |  |
|              |  |  |  |
|              |  |  |  |
|              |  |  |  |
|              |  |  |  |
|              |  |  |  |



| <del></del> |  |
|-------------|--|
|             |  |
|             |  |
|             |  |
|             |  |
|             |  |
|             |  |
|             |  |
|             |  |
|             |  |
|             |  |
|             |  |
|             |  |
|             |  |
|             |  |
|