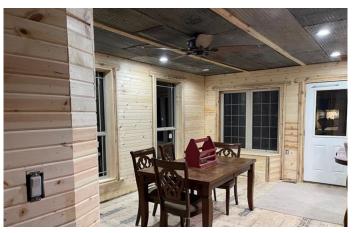

## **PROPERTY DESCRIPTION**

This location is a rare find in the Ozarks, Howell County 51.3 m/l acres offer Country 4 bedrooms, 2 bathrooms, central heat and air, outside wood furnace (water heated) a covered front porch, deck or back porch to sit and relax. There is also a shed for storage, a shop with concrete floor with bathroom, and chicken coop. The land is fenced - cross fenced and includes a large stocked pond, 4 other ponds for horses, cattle, Woven wire fenced pastures for Goats, Sheep or livestock of your choice. Some of the best hunting you will find in the area! NO RESTRICTIONS here approx. 5 miles from town