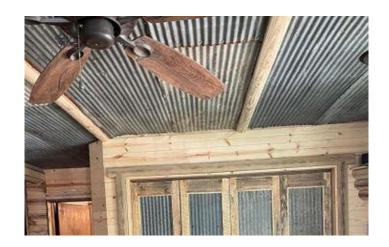

## **PROPERTY DESCRIPTION**

This location is a rare find in the Ozarks, Howell County 51.3 m/l acres offer Country 4 bedrooms, 2 bathrooms, central heat and air, outside wood furnace (water heated) a covered front porch, deck or back porch to sit and relax. There is also a shed for storage, a shop with concrete floor with bathroom, and chicken coop. The land is fenced - cross fenced and includes a large stocked pond, 4 other ponds for horses, cattle, Woven wire fenced pastures for Goats, Sheep or livestock of your choice. Some of the best hunting you will find in the area! NO RESTRICTIONS here approx. 5 miles from town