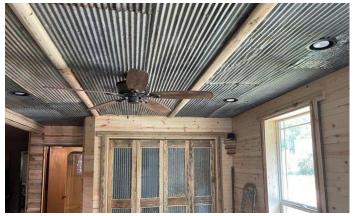

## **PROPERTY DESCRIPTION**

This location is a rare find in the Ozarks, Howell County 51.3 m/l acres offer Country 4 bedrooms, 2 bathrooms, central heat and air, outside wood furnace (water heated) a covered front porch, deck or back porch to sit and relax. There is also a shed for storage, a shop with concrete floor with bathroom, and chicken coop. The land is fenced - cross fenced and includes a large stocked pond, 4 other ponds for horses, cattle, Woven wire fenced pastures for Goats, Sheep or livestock of your choice. Some of the best hunting you will find in the area! NO RESTRICTIONS here approx. 5 miles from town