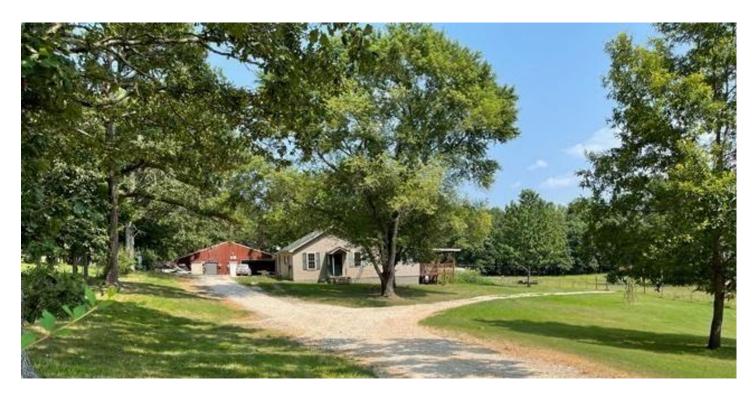

51.3 Acres, 4 Bedroom 2 Bath, Shop, 1 Acre Stocked Pond 4 other Ponds 8398 Private Road 2663 Mountain View, MO 65548

\$350,000 51.300 +/- acres Howell County

## **PROPERTY DESCRIPTION**

This location is a rare find in the Ozarks, Howell County 51.3 m/l acres offer Country 4 bedrooms, 2 bathrooms, central heat and air, outside wood furnace (water heated) a covered front porch, deck or back porch to sit and relax. There is also a shed for storage, a shop with concrete floor with bathroom, and chicken coop. The land is fenced - cross fenced and includes a large stocked pond, 4 other ponds for horses, cattle, Woven wire fenced pastures for Goats, Sheep or livestock of your choice. Some of the best hunting you will find in the area! NO RESTRICTIONS here approx. 5 miles from town