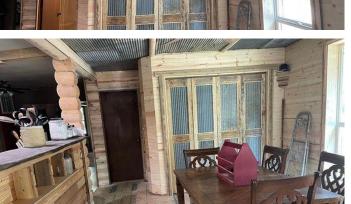

## **PROPERTY DESCRIPTION**

This location is a rare find in the Ozarks, Howell County 51.3 m/l acres offer Country 4 bedrooms, 2 bathrooms, central heat and air, outside wood furnace (water heated) a covered front porch, deck or back porch to sit and relax. There is also a shed for storage, a shop with concrete floor with bathroom, and chicken coop. The land is fenced - cross fenced and includes a large stocked pond, 4 other ponds for horses, cattle, Woven wire fenced pastures for Goats, Sheep or livestock of your choice. Some of the best hunting you will find in the area! NO RESTRICTIONS here approx. 5 miles from town