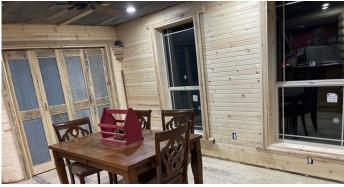

## **PROPERTY DESCRIPTION**

This location is a rare find in the Ozarks, Howell County 51.3 m/l acres offer Country 4 bedrooms, 2 bathrooms, central heat and air, outside wood furnace (water heated) a covered front porch, deck or back porch to sit and relax. There is also a shed for storage, a shop with concrete floor with bathroom, and chicken coop. The land is fenced - cross fenced and includes a large stocked pond, 4 other ponds for horses, cattle, Woven wire fenced pastures for Goats, Sheep or livestock of your choice. Some of the best hunting you will find in the area! NO RESTRICTIONS here approx. 5 miles from town