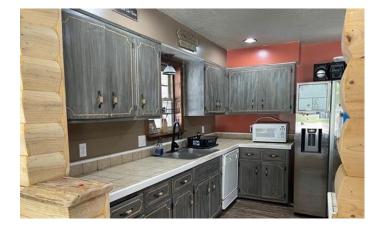

## **PROPERTY DESCRIPTION**

This location is a rare find in the Ozarks, Howell County 51.3 m/l acres offer Country 4 bedrooms, 2 bathrooms, central heat and air, outside wood furnace (water heated) a covered front porch, deck or back porch to sit and relax. There is also a shed for storage, a shop with concrete floor with bathroom, and chicken coop. The land is fenced - cross fenced and includes a large stocked pond, 4 other ponds for horses, cattle, Woven wire fenced pastures for Goats, Sheep or livestock of your choice. Some of the best hunting you will find in the area! NO RESTRICTIONS here approx. 5 miles from town