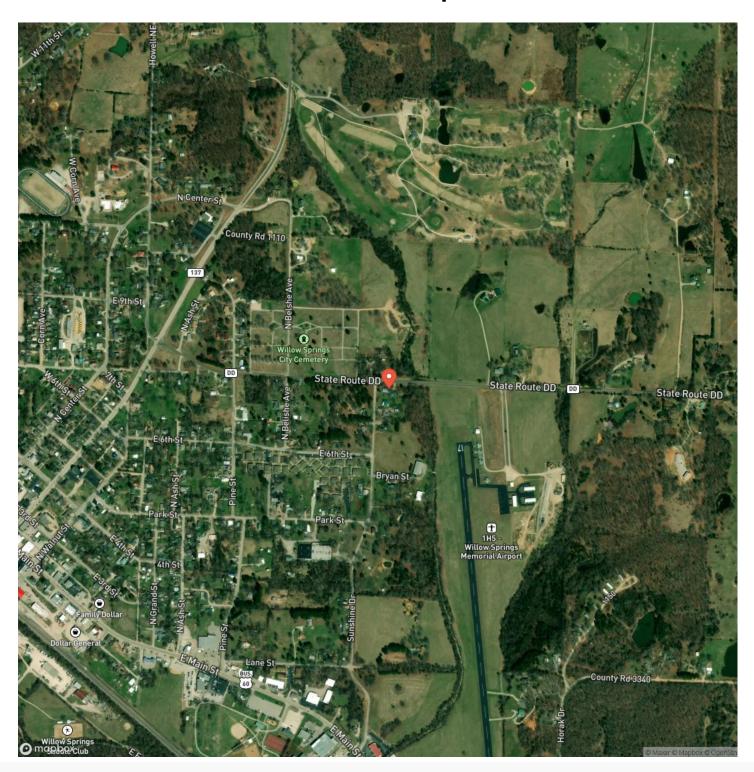

266

**Dwelling Square Feet** 

1056

**Bedrooms / Bathrooms** 

3/1

Acreage

0.490

Price

\$129,800

### **Property Website**

https://mossyoakproperties.com/property/3-bed-1-bath-chain-link-fenced-corner-lot-edge-of-town-garage-willow-springs-mo-howell-county-howell-missouri/57581/









### **PROPERTY DESCRIPTION**

Looking for a 3 bedroom/1 bath home or investment property? This home offers a spacious living room, kitchen, large primary bedroom, 2 additional bedrooms, utility room, mud room plenty of storage space on one level and a cute front porch, a detached 20x30 Garage with a 10x20 Work Shop Chain Link Fenced yard! New Air unit in 2023 and Paved road frontage. Don't miss out! Howell County

















## **Locator Map**





## **Locator Map**





# **Satellite Map**





# LISTING REPRESENTATIVE For more information contact:



### Representative

Linda Francis

#### Mobile

(417) 274-0142

#### Email

Ifrancis@mossyoakproperties.com

#### **Address**

412 W US 60 Ste E

### City / State / Zip

Mountain View, MO 65548

| <u>NOTES</u> |  |  |
|--------------|--|--|
|              |  |  |
|              |  |  |
| _            |  |  |
|              |  |  |
|              |  |  |
|              |  |  |
|              |  |  |
|              |  |  |
|              |  |  |
|              |  |  |



| NOTES |  |
|-------|--|
|       |  |
|       |  |
|       |  |
|       |  |
|       |  |
|       |  |
|       |  |
|       |  |
|       |  |
|       |  |
|       |  |
|       |  |
|       |  |
|       |  |
|       |  |
|       |  |
|       |  |
|       |  |
|