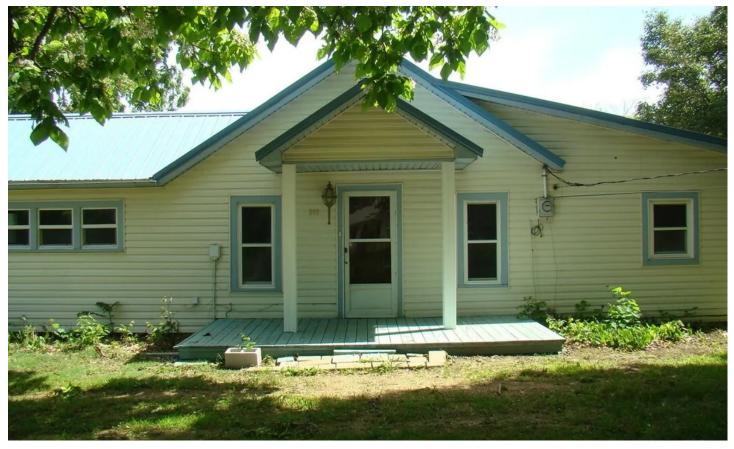

3 Bed/1 Bath, Chain Link Fenced, Corner Lot, Edge Of Town, Garage, Willow Springs MO Howell County 800 State Route Dd Willow Springs, MO 65793

\$129,800 0.490± Acres Howell County

### **PROPERTY DESCRIPTION**

Looking for a 3 bedroom/1 bath home or investment property? This home offers a spacious living room, kitchen, large primary bedroom, 2 additional bedrooms, utility room, mud room plenty of storage space on one level and a cute front porch, a detached 20x30 Garage with a 10x20 Work Shop Chain Link Fenced yard! New Air unit in 2023 and Paved road frontage. Don't miss out! Howell County