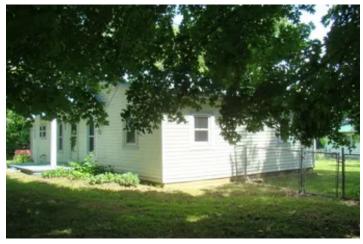

3 Bed/1 Bath, Chain Link Fenced, Corner Lot, Edge Of Town, Garage, Willow Springs MO Howell County 800 State Route Dd Willow Springs, MO 65793

\$129,800 0.490± Acres Howell County

### **PROPERTY DESCRIPTION**

Looking for a 3 bedroom/1 bath home or investment property? This home offers a spacious living room, kitchen, large primary bedroom, 2 additional bedrooms, utility room, mud room plenty of storage space on one level and a cute front porch, a detached 20x30 Garage with a 10x20 Work Shop Chain Link Fenced yard! New Air unit in 2023 and Paved road frontage. Don't miss out! Howell County