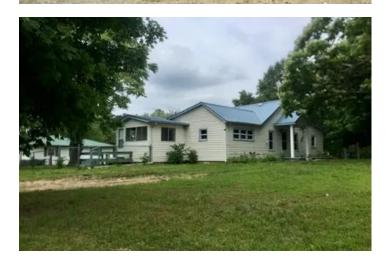

3 Bed/1 Bath, Chain Link Fenced, Corner Lot, Edge Of Town, Garage, Willow Springs MO Howell County 800 State Route Dd Willow Springs, MO 65793

\$129,800 0.490± Acres Howell County

### **PROPERTY DESCRIPTION**

Looking for a 3 bedroom/1 bath home or investment property? This home offers a spacious living room, kitchen, large primary bedroom, 2 additional bedrooms, utility room, mud room plenty of storage space on one level and a cute front porch, a detached 20x30 Garage with a 10x20 Work Shop Chain Link Fenced yard! New Air unit in 2023 and Paved road frontage. Don't miss out! Howell County