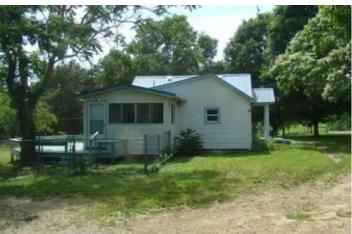

3 Bed/1 Bath, Chain Link Fenced, Corner Lot, Edge Of Town, Garage, Willow Springs MO Howell County 800 State Route Dd Willow Springs, MO 65793

\$129,800 0.490± Acres Howell County

### **PROPERTY DESCRIPTION**

Looking for a 3 bedroom/1 bath home or investment property? This home offers a spacious living room, kitchen, large primary bedroom, 2 additional bedrooms, utility room, mud room plenty of storage space on one level and a cute front porch, a detached 20x30 Garage with a 10x20 Work Shop Chain Link Fenced yard! New Air unit in 2023 and Paved road frontage. Don't miss out! Howell County