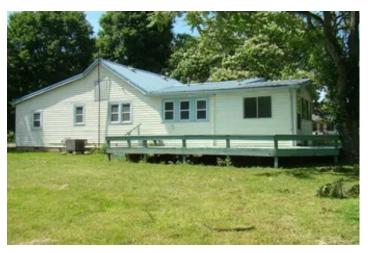

3 Bed/1 Bath, Chain Link Fenced, Corner Lot, Edge Of Town, Garage, Willow Springs MO Howell County 800 State Route Dd Willow Springs, MO 65793

\$129,800 0.490± Acres Howell County

### **PROPERTY DESCRIPTION**

Looking for a 3 bedroom/1 bath home or investment property? This home offers a spacious living room, kitchen, large primary bedroom, 2 additional bedrooms, utility room, mud room plenty of storage space on one level and a cute front porch, a detached 20x30 Garage with a 10x20 Work Shop Chain Link Fenced yard! New Air unit in 2023 and Paved road frontage. Don't miss out! Howell County