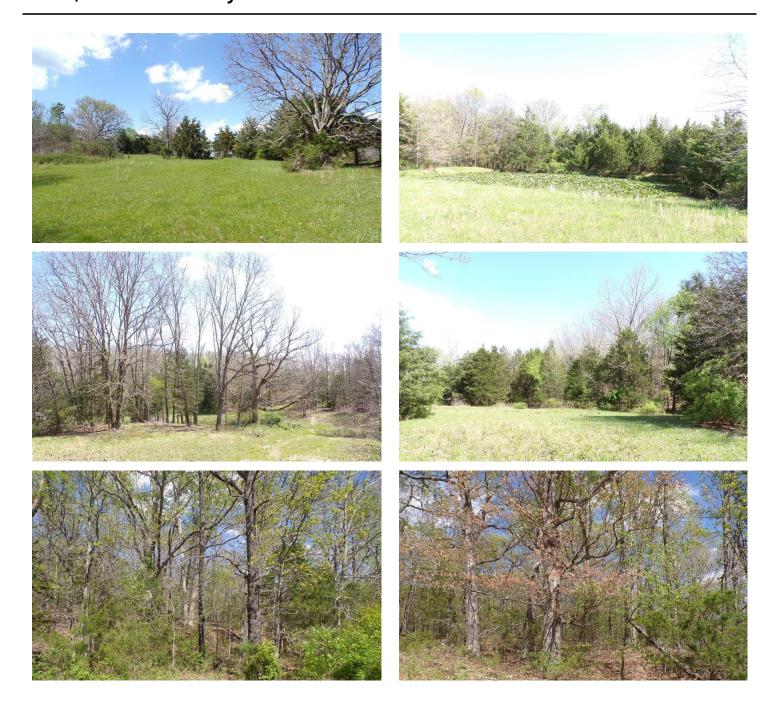

### **PROPERTY DESCRIPTION**

Hunters Paradise for Sale in the Ozarks! Secluded and private . This 134 Acre Ranch offers many possibilities such as a hobby farm, hunting or fishing in the lake. Property offers pasture ground with mature timber features, a lake, 2 nice ponds, fenced and cross fenced and several trails through the property. There is an old home on the property and drilled well. The land with abundant wildlife of whitetail deer, wild turkey, rabbits, squirrels and wild geese & ducks frequenting the lake often. Live in the Missouri Ozarks with no restrictions! What more could you ask for??? Call to view today. It won't last long!!!!! Close to White River Trace Conservation area and Brown Conservation area