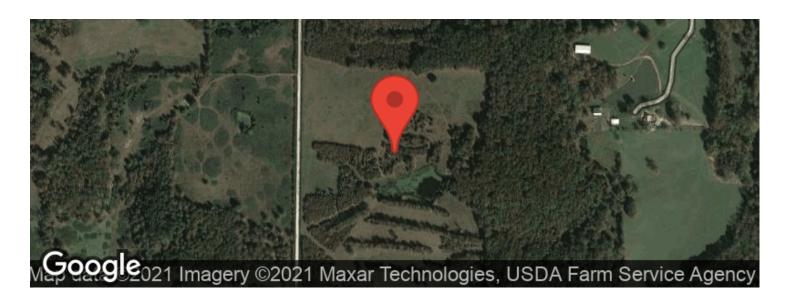

# **Aerial Maps**

### **PROPERTY DESCRIPTION**

Hunters Paradise for Sale in the Ozarks! Secluded and private . This 134 Acre Ranch offers many possibilities such as a hobby farm, hunting or fishing in the lake. Property offers pasture ground with mature timber features, a lake, 2 nice ponds, fenced and cross fenced and several trails through the property. There is an old home on the property and drilled well. The land with abundant wildlife of whitetail deer, wild turkey, rabbits, squirrels and wild geese & ducks frequenting the lake often. Live in the Missouri Ozarks with no restrictions! What more could you ask for??? Call to view today. It won't last long!!!!! Close to White River Trace Conservation area and Brown Conservation area