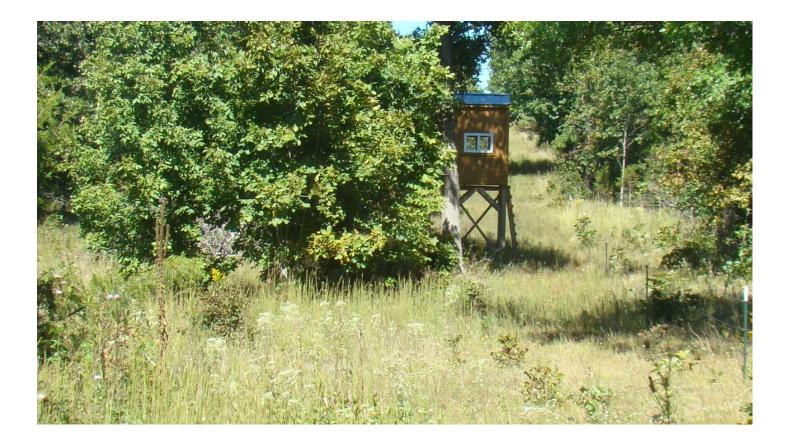

# **PROPERTY DESCRIPTION**

233 Acres in South Central Missouri For Sale! This PRIVATE tract of land is situated in the Ozarks, Shannon County. About 70% is open in decent pasture with the remainder in woods, and many ponds! Good fencing and cross fencing, and multiple trails through the woods to get you to your tree stands and hunting blinds (4 blinds situated on the property). Excellent hunting reported! Drilled well, lagoon and electric on the property ( single wide trailer in need of TLC) The woods have a good mix of young and mature timber, beautiful pine trees, and have great wildlife habitat. The whitetails have all of the food, cover, bedding and water they need to make for a great hunting season! Build your home and take in the beautiful views, bring your livestock, and hunt deer, turkey, bobcats, and other small game. Less than 20 minutes to Mountain View or Summerville. Close to the National Forest, Jacks Fork River and the many rivers, lakes, and sights that the Missouri Ozarks has to offer! Call Linda 417-274-0142