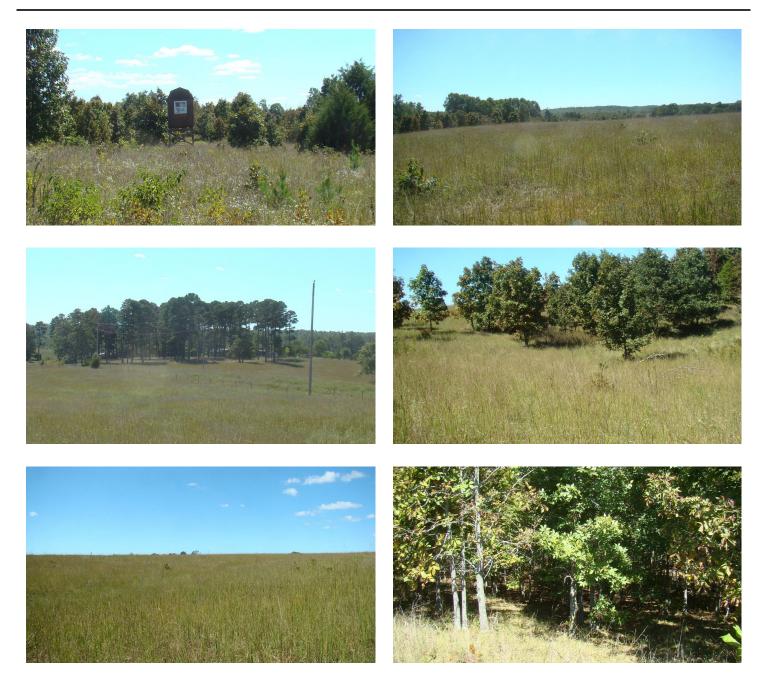

# **PROPERTY DESCRIPTION**

233 Acres in South Central Missouri For Sale! This PRIVATE tract of land is situated in the Ozarks, Shannon County. About 70% is open in decent pasture with the remainder in woods, and many ponds! Good fencing and cross fencing, and multiple trails through the woods to get you to your tree stands and hunting blinds (4 blinds situated on the property). Excellent hunting reported! Drilled well, lagoon and electric on the property ( single wide trailer in need of TLC) The woods have a good mix of young and mature timber, beautiful pine trees, and have great wildlife habitat. The whitetails have all of the food, cover, bedding and water they need to make for a great hunting season! Build your home and take in the beautiful views, bring your livestock, and hunt deer, turkey, bobcats, and other small game. Less than 20 minutes to Mountain View or Summerville. Close to the National Forest, Jacks Fork River and the many rivers, lakes, and sights that the Missouri Ozarks has to offer! Call Linda 417-274-0142