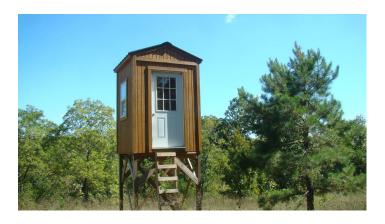

# **PROPERTY DESCRIPTION**

233 Acres in South Central Missouri For Sale! This PRIVATE tract of land is situated in the Ozarks, Shannon County. About 70% is open in decent pasture with the remainder in woods, and many ponds! Good fencing and cross fencing, and multiple trails through the woods to get you to your tree stands and hunting blinds (4 blinds situated on the property). Excellent hunting reported! Drilled well, lagoon and electric on the property ( single wide trailer in need of TLC) The woods have a good mix of young and mature timber, beautiful pine trees, and have great wildlife habitat. The whitetails have all of the food, cover, bedding and water they need to make for a great hunting season! Build your home and take in the beautiful views, bring your livestock, and hunt deer, turkey, bobcats, and other small game. Less than 20 minutes to Mountain View or Summerville. Close to the National Forest, Jacks Fork River and the many rivers, lakes, and sights that the Missouri Ozarks has to offer! Call Linda 417-274-0142