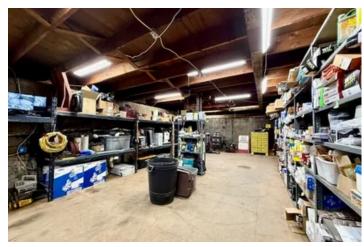

### **PROPERTY DESCRIPTION**

Amazing Business Opportunity, Great Location! If you have ever wanted to own your own business, then this may be the opportunity you've been waiting for. This 1980 sq. ft building with an upper-level storage area offers a comfortable reception area for customers, a built-in desk for conducting business transactions and a 1/2 bathroom. Garage/shop complete with insulation, heat and air, concrete floors, 3/4 Bath, 2 insulated overhead doors (1- 9x12 &1- 9x10), 2- 10,000 LBS lift systems (1 EXTRA TALL), compressor, computers, cameras are already in place. If you are looking for Turn-Key business, additional tools and inventory are available for purchase as well. (List is on file for your review) To top it off, if you're interested in the automotive repair business or have a growing business that requires a second location, check this one out. Thinking of something different? Gather your questions, ideas and dreams and bring them to see this property. Opportunity is knocking...open the door!