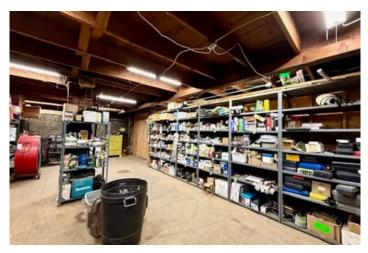

### **PROPERTY DESCRIPTION**

Amazing Business Opportunity, Great Location! If you have ever wanted to own your own business, then this may be the opportunity you've been waiting for. This 1980 sq. ft building with an upper-level storage area offers a comfortable reception area for customers, a built-in desk for conducting business transactions and a 1/2 bathroom. Garage/shop complete with insulation, heat and air, concrete floors, 3/4 Bath, 2 insulated overhead doors (1- 9x12 &1- 9x10), 2- 10,000 LBS lift systems (1 EXTRA TALL), compressor, computers, cameras are already in place. If you are looking for Turn-Key business, additional tools and inventory are available for purchase as well. (List is on file for your review) To top it off, if you're interested in the automotive repair business or have a growing business that requires a second location, check this one out. Thinking of something different? Gather your questions, ideas and dreams and bring them to see this property. Opportunity is knocking...open the door!