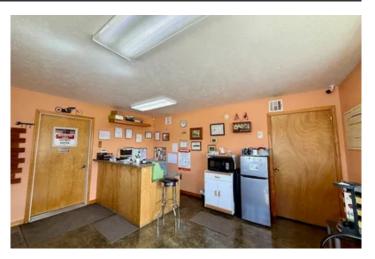

### **PROPERTY DESCRIPTION**

Amazing Business Opportunity, Great Location! If you have ever wanted to own your own business, then this may be the opportunity you've been waiting for. This 1980 sq. ft building with an upper-level storage area offers a comfortable reception area for customers, a built-in desk for conducting business transactions and a 1/2 bathroom. Garage/shop complete with insulation, heat and air, concrete floors, 3/4 Bath, 2 insulated overhead doors (1- 9x12 &1- 9x10), 2- 10,000 LBS lift systems (1 EXTRA TALL), compressor, computers, cameras are already in place. If you are looking for Turn-Key business, additional tools and inventory are available for purchase as well. (List is on file for your review) To top it off, if you're interested in the automotive repair business or have a growing business that requires a second location, check this one out. Thinking of something different? Gather your questions, ideas and dreams and bring them to see this property. Opportunity is knocking...open the door!