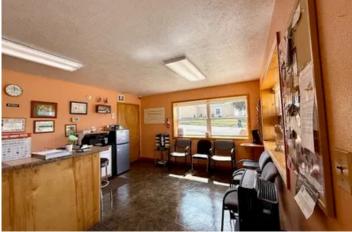

### **PROPERTY DESCRIPTION**

Amazing Business Opportunity, Great Location! If you have ever wanted to own your own business, then this may be the opportunity you've been waiting for. This 1980 sq. ft building with an upper-level storage area offers a comfortable reception area for customers, a built-in desk for conducting business transactions and a 1/2 bathroom. Garage/shop complete with insulation, heat and air, concrete floors, 3/4 Bath, 2 insulated overhead doors (1- 9x12 &1- 9x10), 2- 10,000 LBS lift systems (1 EXTRA TALL), compressor, computers, cameras are already in place. If you are looking for Turn-Key business, additional tools and inventory are available for purchase as well. (List is on file for your review) To top it off, if you're interested in the automotive repair business or have a growing business that requires a second location, check this one out. Thinking of something different? Gather your questions, ideas and dreams and bring them to see this property. Opportunity is knocking...open the door!