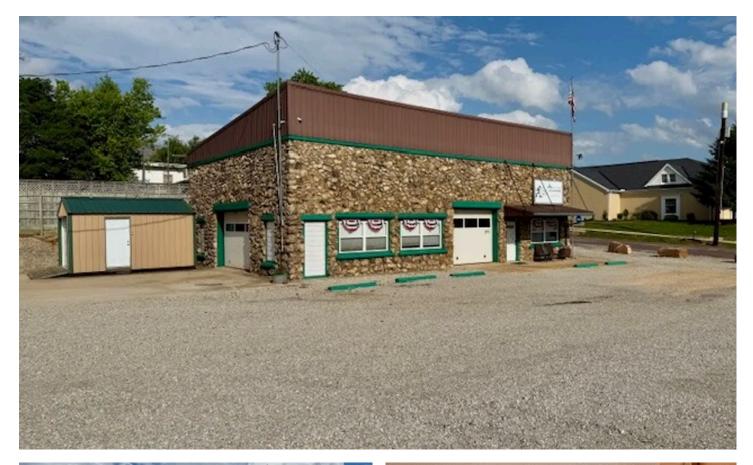

Great Location and Well Know Automotive Repair Business, Owner Retiring. Howell County 301 North Elm Street Mountain View, MO 65548

\$249,000 0.370± Acres Howell County

### **PROPERTY DESCRIPTION**

Amazing Business Opportunity, Great Location! If you have ever wanted to own your own business, then this may be the opportunity you've been waiting for. This 1980 sq. ft building with an upper-level storage area offers a comfortable reception area for customers, a built-in desk for conducting business transactions and a 1/2 bathroom. Garage/shop complete with insulation, heat and air, concrete floors, 3/4 Bath, 2 insulated overhead doors (1- 9x12 &1- 9x10), 2- 10,000 LBS lift systems (1 EXTRA TALL), compressor, computers, cameras are already in place. If you are looking for Turn-Key business, additional tools and inventory are available for purchase as well. (List is on file for your review) To top it off, if you're interested in the automotive repair business or have a growing business that requires a second location, check this one out. Thinking of something different? Gather your questions, ideas and dreams and bring them to see this property. Opportunity is knocking...open the door!