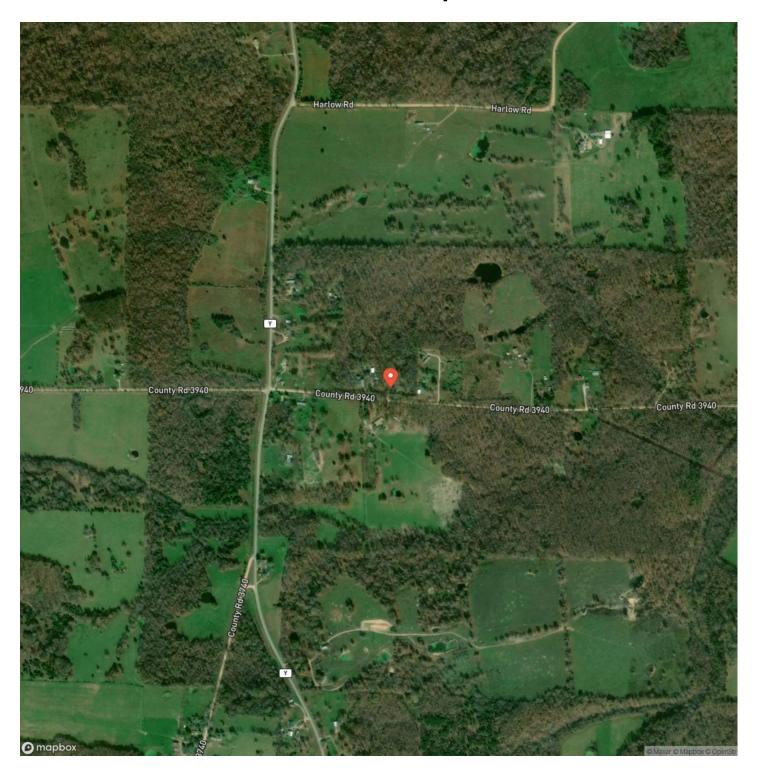

-missouri/55115/









10 Wooded Acres, Electric On Property, Close To Jacks Fork River, Shirt Distance Off Paved Road. Texas County Mountain View, MO / Texas County

### **PROPERTY DESCRIPTION**

Looking to build that new home or need a camping spot? Check out this 10 Wooded Acre property Approx. 2 miles to Jacks Fork River for those who love to canoe, kayak, snorkel, fish, hunt, or relax in a quiet forest. No restrictions, no building permits required. This 10 acres offers an old home site complete with electric and pond. Texas County Call Linda <u>417-274-0142</u>



10 Wooded Acres, Electric On Property, Close To Jacks Fork River, Shirt Distance Off Paved Road. Texas County Mountain View, MO / Texas County





### **Locator Map**





### **Locator Map**





## **Satellite Map**





# 10 Wooded Acres, Electric On Property, Close To Jacks Fork River, Shirt Distance Off Paved Road. Texas County Mountain View, MO / Texas County

## LISTING REPRESENTATIVE For more information contact:



### Representative

Linda Francis

Mobile

(417) 274-0142

Emai

Ifrancis@mossyoakproperties.com

**Address** 

412 W US 60 Ste E

City / State / Zip

| <u>NOTES</u> |  |  |
|--------------|--|--|
|              |  |  |
|              |  |  |
|              |  |  |
|              |  |  |
|              |  |  |
|              |  |  |
|              |  |  |
|              |  |  |



| <u>NOTES</u> |  |
|--------------|--|
|              |  |
|              |  |
|              |  |
|              |  |
|              |  |
|              |  |
|              |  |
|              |  |
|