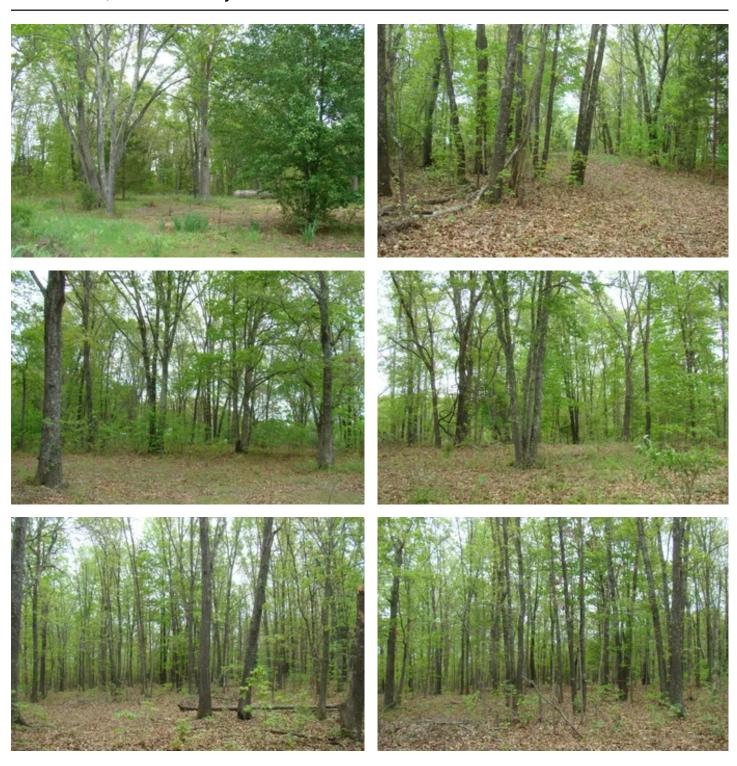

### **PROPERTY DESCRIPTION**

Looking to build that new home or need a camping spot? Check out this 10 Wooded Acre property Approx. 2 miles to Jacks Fork River for those who love to canoe, kayak, snorkel, fish, hunt, or relax in a quiet forest. No restrictions, no building permits required. This 10 acres offers an old home site complete with electric and pond. Texas County Call Linda <u>417-274-0142</u>