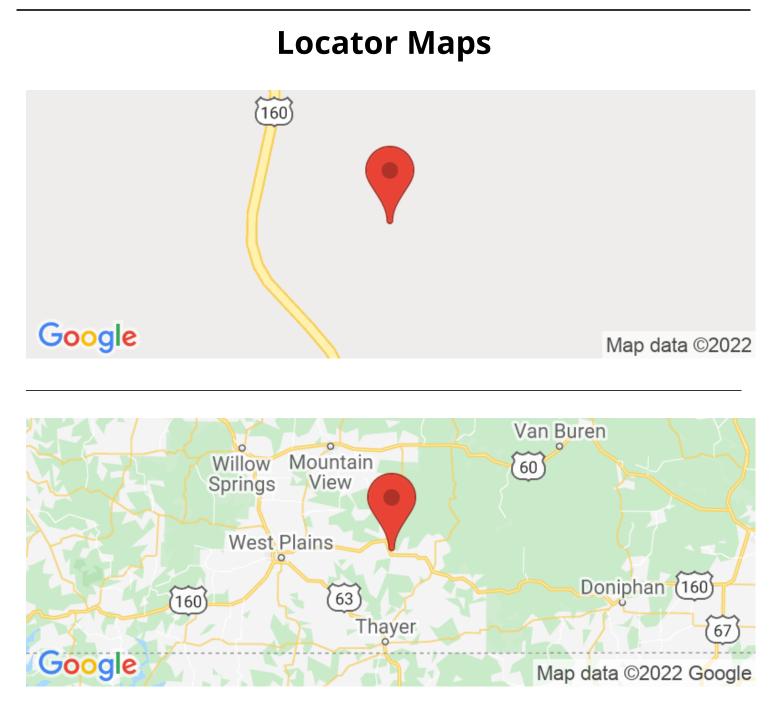

# **SUMMARY**

**Address** 000 Highway 160

**City, State Zip** Koshkonong, MO 65692

**County** Oregon County

**Type** Hunting Land, Recreational Land, Timberland

Latitude / Longitude 36.7408084030985 / -91.5190029031403

# **Aerial Maps**