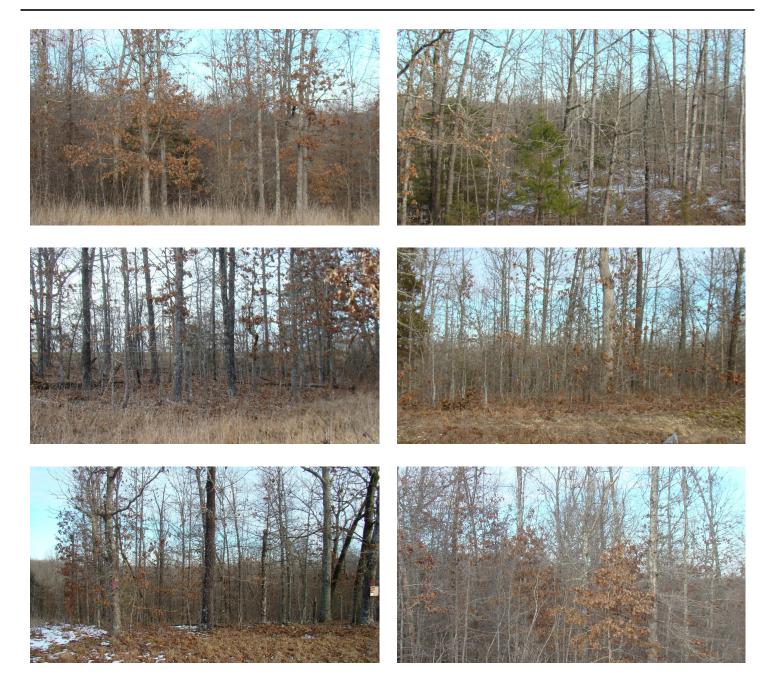

# **PROPERTY DESCRIPTION**

Vacant land ready for your new home! Property features 80 acres m/l located in Oregon County . This 80 acre property is ideal for deer hunting and turkey hunting. Lots of woods and if you are looking for a place to build your cabin or your home there are several building spots as well. Plenty of deer and turkey on the property. Electric available Highway frontage. No restrictions