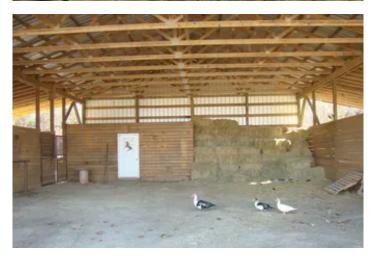

#### **PROPERTY DESCRIPTION**

18-Acre m/l Howell County, Missouri Property: Ideal for Building or Mini Farm, this rare opportunity to own 18 acres of premium land! Perfect for building your dream home or establishing a thriving farm, this property offers the best of both worlds—convenience and natural beauty. 18 Acres: fenced and cross fenced. Ample space for any project. Strategic Location: Near amenities yet peacefully secluded. Build-Ready: 2000 sq. ft. crawl space foundation in place with 2 car garage slab, 40x60 (40x40 could be living quarters and 20x40 implement storage) metal truss insulated shop with water & electric, Drilled Well, Septic, Electric, Large horse barn with stalls, feed room and electric large pond and well kept pastures. Enjoy a welcoming community and excellent local schools while having all your essential amenities nearby. Whether you're looking to build a home with panoramic views or great pastures for a mini farm, this property offers endless possibilities.