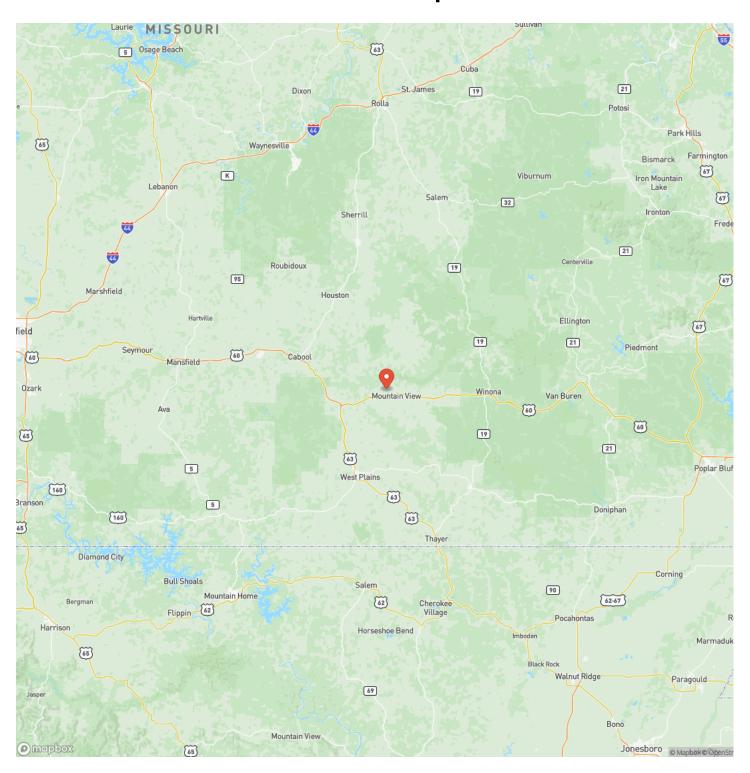

e best of both worlds—convenience and natural beauty. 18 Acres: fenced and cross fenced. Ample space for any project. Strategic Location: Near amenities yet peacefully secluded. Build-Ready: 2000 sq. ft. crawl space foundation in place with 2 car garage slab, 40x60 (40x40 could be living quarters and 20x40 implement storage) metal truss insulated shop with water & electric, Drilled Well, Septic, Electric, Large horse barn with stalls, feed room and electric large pond and well kept pastures. Enjoy a welcoming community and excellent local schools while having all your essential amenities nearby. Whether you're looking to build a home with panoramic views or great pastures for a mini farm, this property offers endless possibilities.















# **Locator Map**





## **Locator Map**





# **Satellite Map**





# LISTING REPRESENTATIVE For more information contact:



#### Representative

Linda Francis

#### Mobile

(417) 274-0142

#### **Emai**

Ifrancis@mossyoakproperties.com

#### **Address**

412 W US 60 Ste E

## City / State / Zip

Mountain View, MO 65548

| <u>NOTES</u> |  |  |
|--------------|--|--|
|              |  |  |
|              |  |  |
|              |  |  |
|              |  |  |
|              |  |  |
|              |  |  |
|              |  |  |
|              |  |  |
|              |  |  |
|              |  |  |
|              |  |  |



| <u>NOTES</u> |  |
|--------------|--|
|              |  |
|              |  |
|              |  |
|              |  |
|              |  |
|              |  |
|              |  |
|              |  |
|