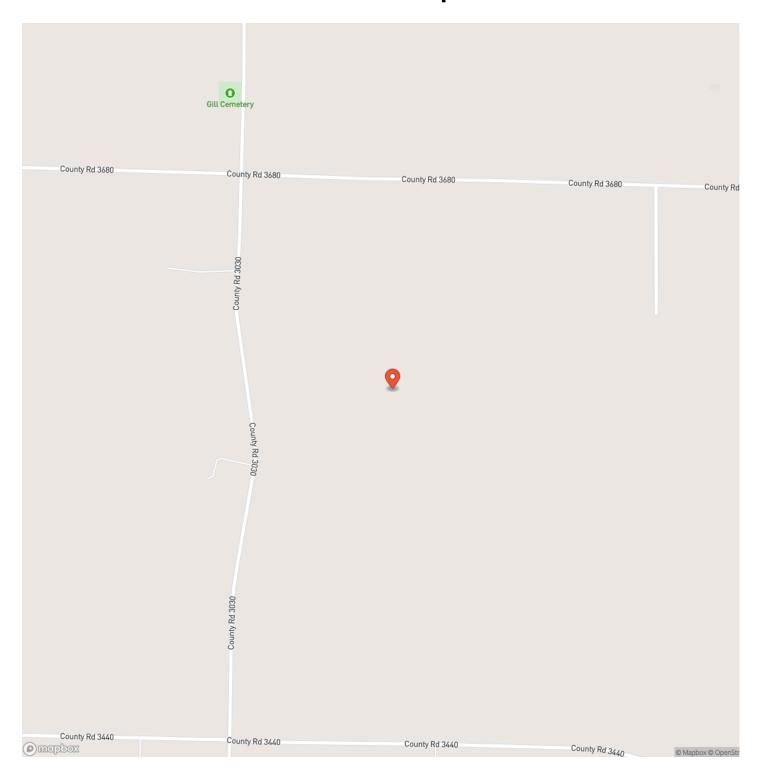

this property offers the best of both worlds—convenience and natural beauty. 18 Acres: fenced and cross fenced. Ample space for any project. Strategic Location: Near amenities yet peacefully secluded. Build-Ready: 2000 sq. ft. crawl space foundation in place with 2 car garage slab, 40x60 (40x40 could be living quarters and 20x40 implement storage) metal truss insulated shop with water & electric, Drilled Well, Septic, Electric, Large horse barn with stalls, feed room and electric large pond and well kept pastures. Enjoy a welcoming community and excellent local schools while having all your essential amenities nearby. Whether you're looking to build a home with panoramic views or great pastures for a mini farm, this property offers endless possibilities.















# **Locator Map**





## **Locator Map**





# **Satellite Map**





# LISTING REPRESENTATIVE For more information contact:



#### Representative

Linda Francis

#### Mobile

(417) 274-0142

#### **Emai**

Ifrancis@mossyoakproperties.com

#### **Address**

412 W US 60 Ste E

## City / State / Zip

Mountain View, MO 65548

| <u>NOTES</u> |  |  |
|--------------|--|--|
|              |  |  |
|              |  |  |
|              |  |  |
|              |  |  |
|              |  |  |
|              |  |  |
|              |  |  |
|              |  |  |
|              |  |  |
|              |  |  |
|              |  |  |



| <u>NOTES</u> |  |
|--------------|--|
|              |  |
|              |  |
|              |  |
|              |  |
|              |  |
|              |  |
|              |  |
|