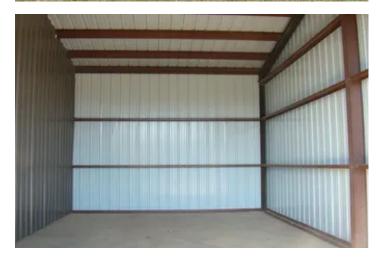

#### **PROPERTY DESCRIPTION**

18-Acre m/l Howell County, Missouri Property: Ideal for Building or Mini Farm, this rare opportunity to own 18 acres of premium land! Perfect for building your dream home or establishing a thriving farm, this property offers the best of both worlds—convenience and natural beauty. 18 Acres: fenced and cross fenced. Ample space for any project. Strategic Location: Near amenities yet peacefully secluded. Build-Ready: 2000 sq. ft. crawl space foundation in place with 2 car garage slab, 40x60 (40x40 could be living quarters and 20x40 implement storage) metal truss insulated shop with water & electric, Drilled Well, Septic, Electric, Large horse barn with stalls, feed room and electric large pond and well kept pastures. Enjoy a welcoming community and excellent local schools while having all your essential amenities nearby. Whether you're looking to build a home with panoramic views or great pastures for a mini farm, this property offers endless possibilities.