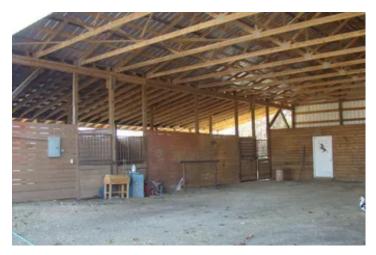

#### **PROPERTY DESCRIPTION**

18-Acre m/l Howell County, Missouri Property: Ideal for Building or Mini Farm, this rare opportunity to own 18 acres of premium land! Perfect for building your dream home or establishing a thriving farm, this property offers the best of both worlds—convenience and natural beauty. 18 Acres: fenced and cross fenced. Ample space for any project. Strategic Location: Near amenities yet peacefully secluded. Build-Ready: 2000 sq. ft. crawl space foundation in place with 2 car garage slab, 40x60 (40x40 could be living quarters and 20x40 implement storage) metal truss insulated shop with water & electric, Drilled Well, Septic, Electric, Large horse barn with stalls, feed room and electric large pond and well kept pastures. Enjoy a welcoming community and excellent local schools while having all your essential amenities nearby. Whether you're looking to build a home with panoramic views or great pastures for a mini farm, this property offers endless possibilities.