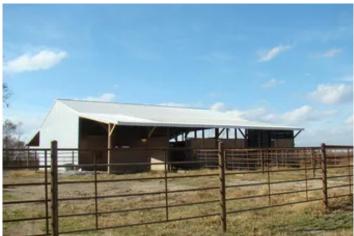

#### **PROPERTY DESCRIPTION**

18-Acre m/l Howell County, Missouri Property: Ideal for Building or Mini Farm, this rare opportunity to own 18 acres of premium land! Perfect for building your dream home or establishing a thriving farm, this property offers the best of both worlds—convenience and natural beauty. 18 Acres: fenced and cross fenced. Ample space for any project. Strategic Location: Near amenities yet peacefully secluded. Build-Ready: 2000 sq. ft. crawl space foundation in place with 2 car garage slab, 40x60 (40x40 could be living quarters and 20x40 implement storage) metal truss insulated shop with water & electric, Drilled Well, Septic, Electric, Large horse barn with stalls, feed room and electric large pond and well kept pastures. Enjoy a welcoming community and excellent local schools while having all your essential amenities nearby. Whether you're looking to build a home with panoramic views or great pastures for a mini farm, this property offers endless possibilities.