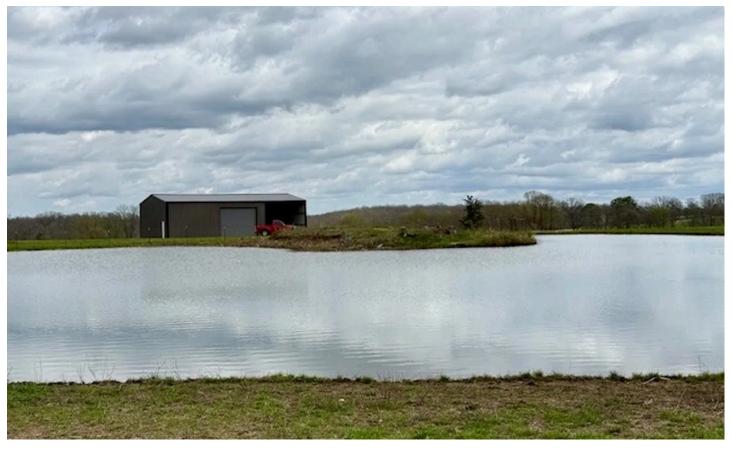

#### **PROPERTY DESCRIPTION**

18-Acre m/l Howell County, Missouri Property: Ideal for Building or Mini Farm, this rare opportunity to own 18 acres of premium land! Perfect for building your dream home or establishing a thriving farm, this property offers the best of both worlds—convenience and natural beauty. 18 Acres: fenced and cross fenced. Ample space for any project. Strategic Location: Near amenities yet peacefully secluded. Build-Ready: 2000 sq. ft. crawl space foundation in place with 2 car garage slab, 40x60 (40x40 could be living quarters and 20x40 implement storage) metal truss insulated shop with water & electric, Drilled Well, Septic, Electric, Large horse barn with stalls, feed room and electric large pond and well kept pastures. Enjoy a welcoming community and excellent local schools while having all your essential amenities nearby. Whether you're looking to build a home with panoramic views or great pastures for a mini farm, this property offers endless possibilities.