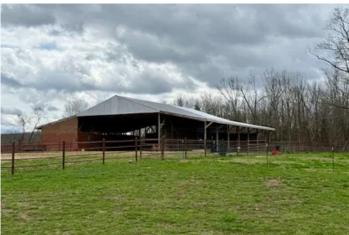

#### **PROPERTY DESCRIPTION**

18-Acre m/l Howell County, Missouri Property: Ideal for Building or Mini Farm, this rare opportunity to own 18 acres of premium land! Perfect for building your dream home or establishing a thriving farm, this property offers the best of both worlds—convenience and natural beauty. 18 Acres: fenced and cross fenced. Ample space for any project. Strategic Location: Near amenities yet peacefully secluded. Build-Ready: 2000 sq. ft. crawl space foundation in place with 2 car garage slab, 40x60 (40x40 could be living quarters and 20x40 implement storage) metal truss insulated shop with water & electric, Drilled Well, Septic, Electric, Large horse barn with stalls, feed room and electric large pond and well kept pastures. Enjoy a welcoming community and excellent local schools while having all your essential amenities nearby. Whether you're looking to build a home with panoramic views or great pastures for a mini farm, this property offers endless possibilities.