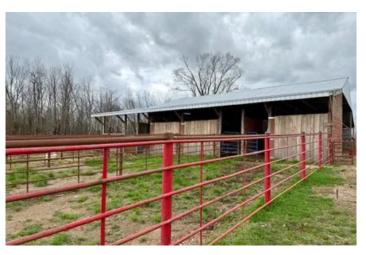

#### **PROPERTY DESCRIPTION**

18-Acre m/l Howell County, Missouri Property: Ideal for Building or Mini Farm, this rare opportunity to own 18 acres of premium land! Perfect for building your dream home or establishing a thriving farm, this property offers the best of both worlds—convenience and natural beauty. 18 Acres: fenced and cross fenced. Ample space for any project. Strategic Location: Near amenities yet peacefully secluded. Build-Ready: 2000 sq. ft. crawl space foundation in place with 2 car garage slab, 40x60 (40x40 could be living quarters and 20x40 implement storage) metal truss insulated shop with water & electric, Drilled Well, Septic, Electric, Large horse barn with stalls, feed room and electric large pond and well kept pastures. Enjoy a welcoming community and excellent local schools while having all your essential amenities nearby. Whether you're looking to build a home with panoramic views or great pastures for a mini farm, this property offers endless possibilities.