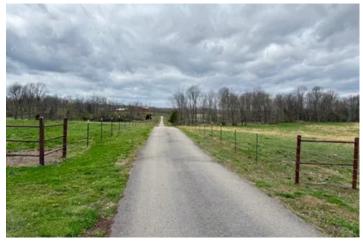

#### **PROPERTY DESCRIPTION**

18-Acre m/l Howell County, Missouri Property: Ideal for Building or Mini Farm, this rare opportunity to own 18 acres of premium land! Perfect for building your dream home or establishing a thriving farm, this property offers the best of both worlds—convenience and natural beauty. 18 Acres: fenced and cross fenced. Ample space for any project. Strategic Location: Near amenities yet peacefully secluded. Build-Ready: 2000 sq. ft. crawl space foundation in place with 2 car garage slab, 40x60 (40x40 could be living quarters and 20x40 implement storage) metal truss insulated shop with water & electric, Drilled Well, Septic, Electric, Large horse barn with stalls, feed room and electric large pond and well kept pastures. Enjoy a welcoming community and excellent local schools while having all your essential amenities nearby. Whether you're looking to build a home with panoramic views or great pastures for a mini farm, this property offers endless possibilities.