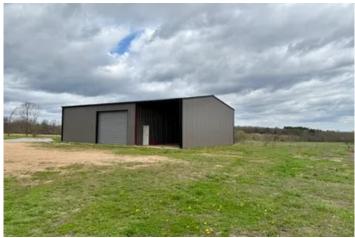

#### **PROPERTY DESCRIPTION**

18-Acre m/l Howell County, Missouri Property: Ideal for Building or Mini Farm, this rare opportunity to own 18 acres of premium land! Perfect for building your dream home or establishing a thriving farm, this property offers the best of both worlds—convenience and natural beauty. 18 Acres: fenced and cross fenced. Ample space for any project. Strategic Location: Near amenities yet peacefully secluded. Build-Ready: 2000 sq. ft. crawl space foundation in place with 2 car garage slab, 40x60 (40x40 could be living quarters and 20x40 implement storage) metal truss insulated shop with water & electric, Drilled Well, Septic, Electric, Large horse barn with stalls, feed room and electric large pond and well kept pastures. Enjoy a welcoming community and excellent local schools while having all your essential amenities nearby. Whether you're looking to build a home with panoramic views or great pastures for a mini farm, this property offers endless possibilities.