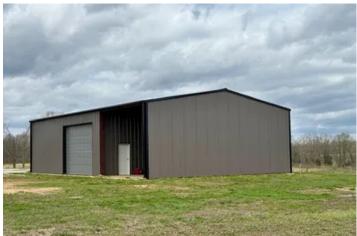

#### **PROPERTY DESCRIPTION**

18-Acre m/l Howell County, Missouri Property: Ideal for Building or Mini Farm, this rare opportunity to own 18 acres of premium land! Perfect for building your dream home or establishing a thriving farm, this property offers the best of both worlds—convenience and natural beauty. 18 Acres: fenced and cross fenced. Ample space for any project. Strategic Location: Near amenities yet peacefully secluded. Build-Ready: 2000 sq. ft. crawl space foundation in place with 2 car garage slab, 40x60 (40x40 could be living quarters and 20x40 implement storage) metal truss insulated shop with water & electric, Drilled Well, Septic, Electric, Large horse barn with stalls, feed room and electric large pond and well kept pastures. Enjoy a welcoming community and excellent local schools while having all your essential amenities nearby. Whether you're looking to build a home with panoramic views or great pastures for a mini farm, this property offers endless possibilities.