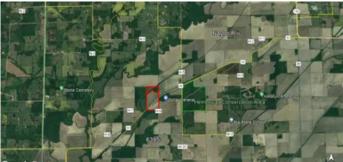

73 ac+/- of Farm Land 3439 Ripley Route H Naylor, MO 63953

\$275,000 73± Acres Ripley County







### 73 ac+/- of Farm Land Naylor, MO / Ripley County

## **SUMMARY**

Address

3439 Ripley Route H

City, State Zip

Naylor, MO 63953

County

**Ripley County** 

Type

Farms, Hunting Land, Recreational Land, Horse Property

Latitude / Longitude

36.544967 / -90.66769

Taxes (Annually)

/5/

**Bedrooms / Bathrooms** 

2/1

Acreage

73

Price

\$275,000

#### **Property Website**

https://www.mossyoakproperties.com/property/73-ac-of-farm-land-ripley-missouri/35802/









## **PROPERTY DESCRIPTION**

73 acre m/l Farm for sale in Ripley County, Missouri just South of Naylor. Approx 60 tillable acres with a home site on a paved Highway. This tract is located in the quiet rural community and would be a wonderful addition to your current land holdings, a great place to start as an emerging