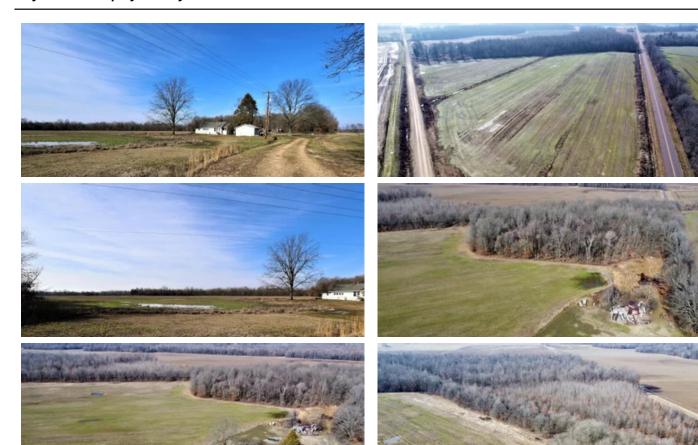

## **PROPERTY DESCRIPTION**

73 acre m/l Farm for sale in Ripley County, Missouri just South of Naylor. Approx 60 tillable acres with a home site on a paved Highway. This tract is located in the quiet rural community and would be a wonderful addition to your current land holdings, a great place to start as an emerging operator, or even a home site for someone looking to farm or have a livestock operation. No restrictions of record.