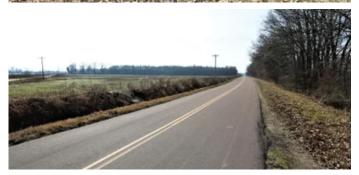

## **PROPERTY DESCRIPTION**

73 acre m/l Farm for sale in Ripley County, Missouri just South of Naylor. Approx 60 tillable acres with a home site on a paved Highway. This tract is located in the quiet rural community and would be a wonderful addition to your current land holdings, a great place to start as an emerging operator, or even a home site for someone looking to farm or have a livestock operation. No restrictions of record.