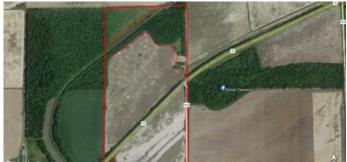

73 ac+/- of Farm Land 3439 Ripley Route H Naylor, MO 63953

\$275,000 73± Acres Ripley County







### 73 ac+/- of Farm Land Naylor, MO / Ripley County

## **SUMMARY**

Address

3439 Ripley Route H

City, State Zip

Naylor, MO 63953

County

**Ripley County** 

Type

Farms, Hunting Land, Recreational Land, Horse Property

Latitude / Longitude

36.544967 / -90.66769

Taxes (Annually)

/5/

**Bedrooms / Bathrooms** 

2/1

Acreage

73

Price

\$275,000

#### **Property Website**

https://www.mossyoakproperties.com/property/73-ac-of-farm-land-ripley-missouri/35802/









## **PROPERTY DESCRIPTION**

73 acre m/l Farm for sale in Ripley County, Missouri just South of Naylor. Approx 60 tillable acres with a home site on a paved Highway. This tract is located in the quiet rural community and would be a wonderful addition to your current land holdings, a great place to start as an emergin