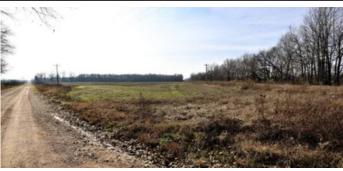

## **PROPERTY DESCRIPTION**

73 acre m/l Farm for sale in Ripley County, Missouri just South of Naylor. Approx 60 tillable acres with a home site on a paved Highway. This tract is located in the quiet rural community and would be a wonderful addition to your current land holdings, a great place to start as an emerging operator, or even a home site for someone looking to farm or have a livestock operation. No restrictions of record.