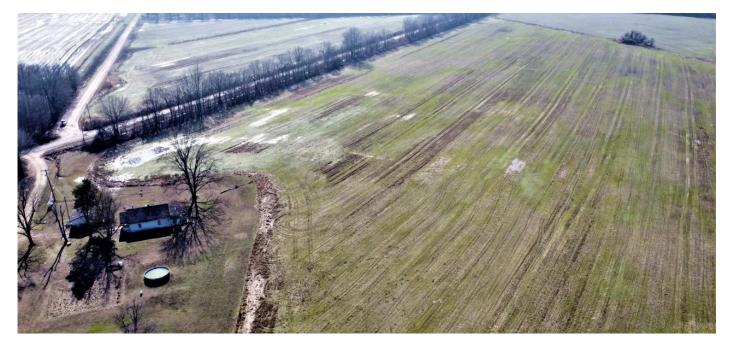

## **PROPERTY DESCRIPTION**

73 acre m/l Farm for sale in Ripley County, Missouri just South of Naylor. Approx 60 tillable acres with a home site on a paved Highway. This tract is located in the quiet rural community and would be a wonderful addition to your current land holdings, a great place to start as an emerging operator, or even a home site for someone looking to farm or have a livestock operation. No restrictions of record.