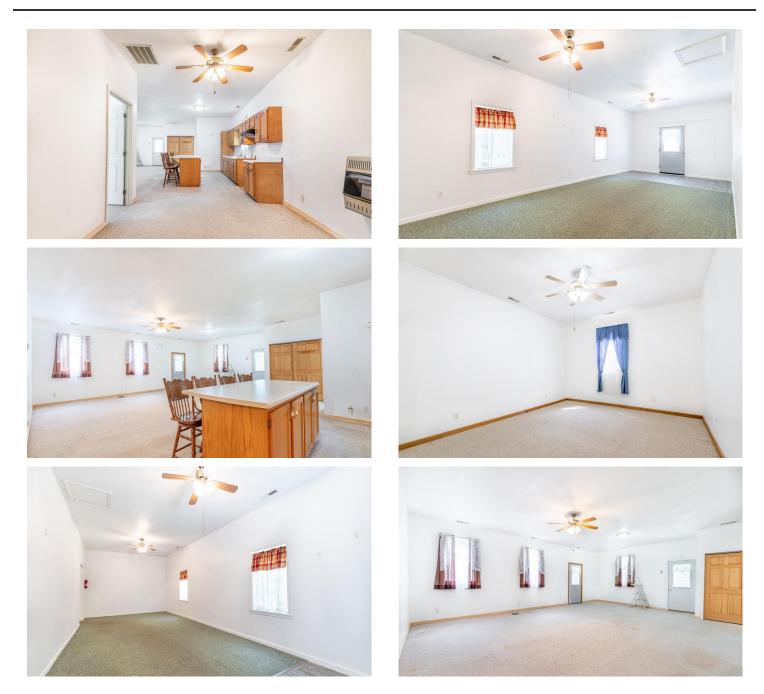

## **PROPERTY DESCRIPTION**

Spacious 1 (possibly 2) bedroom/1 bath home with a nice, large open floor plan sitting privately on a mostly wooded 10 acres! Home has ample parking with a detached carport. Close to Lake Wappapello and conveniently located between Poplar Bluff and Dexter. If you are looking for a private spot near recreation, restaurants, shopping etc., look fast because this house is priced to move!