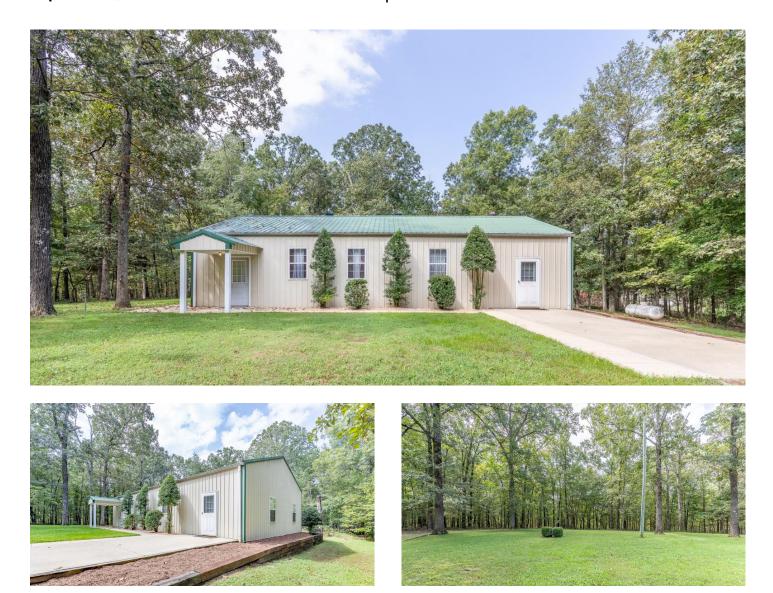

## **PROPERTY DESCRIPTION**

Spacious 1 (possibly 2) bedroom/1 bath home with a nice, large open floor plan sitting privately on a mostly wooded 10 acres! Home has ample parking with a detached carport. Close to Lake Wappapello and conveniently located between Poplar Bluff and Dexter. If you are looking for a private spot near recreation, restaurants, shopping etc., look fast because this house is priced to move!

**Dwelling Square Feet** 1816

Acreage

**Price** \$130,000