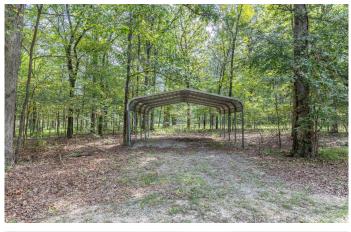

## **PROPERTY DESCRIPTION**

Spacious 1 (possibly 2) bedroom/1 bath home with a nice, large open floor plan sitting privately on a mostly wooded 10 acres! Home has ample parking with a detached carport. Close to Lake Wappapello and conveniently located between Poplar Bluff and Dexter. If you are looking for a private spot near recreation, restaurants, shopping etc., look fast because this house is priced to move!