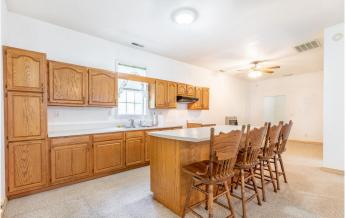

## **PROPERTY DESCRIPTION**

Spacious 1 (possibly 2) bedroom/1 bath home with a nice, large open floor plan sitting privately on a mostly wooded 10 acres! Home has ample parking with a detached carport. Close to Lake Wappapello and conveniently located between Poplar Bluff and Dexter. If you are looking for a private spot near recreation, restaurants, shopping etc., look fast because this house is priced to move!

**Dwelling Square Feet** 1816

Acreage

**Price** \$130,000