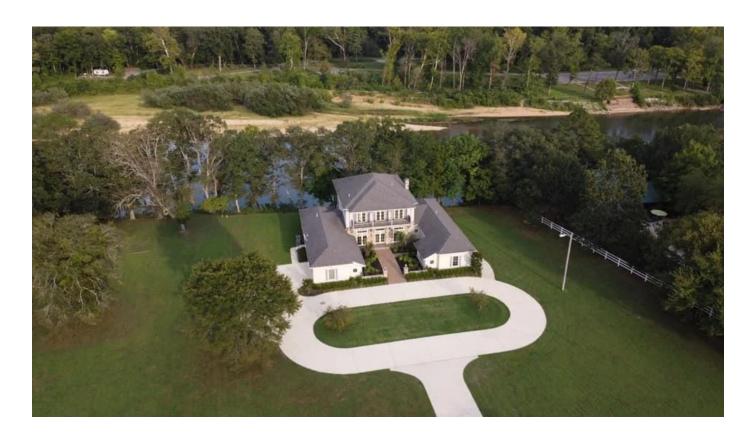

### **PROPERTY DESCRIPTION**

Waterfront Estate on Scenic Current River - Located in Van Buren, Missouri, this fully custom built, executive Estate is only rivaled by the natural beauty of it's surroundings. Accessed entirely by pavement, proceed through the iron and stone entrance gate to be greeted by the charm of the southern styled courtyard. Fall in love with panoramic views thanks to 300 running ft of precious river frontage, highlighted by large French doors running the length of the large covered paver patio. Gather in comfort and style in the generous main floor living area, or retreat to the solitude of a true master suite complete with a private exercise room. This exceptionally well built and finished home has far too many details to list. The pictures may be worth a thousand words, but this home will leave you speechless. Shown strictly by appointment to qualified buyers.