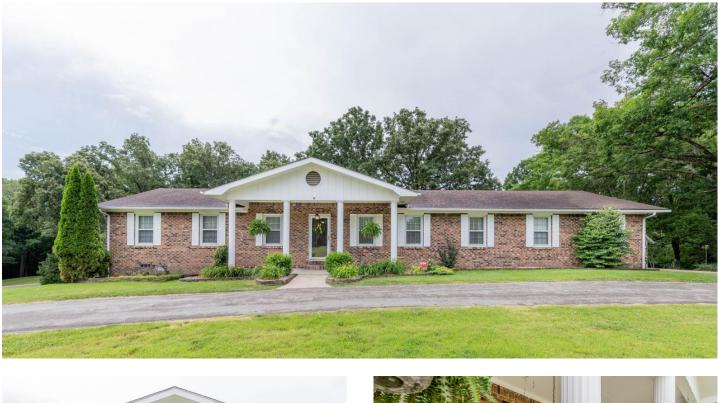

Residential Subdivision Home For Sale in Poplar Bluff, Missouri, Butler County 3408 Oak Grove Rd Poplar Bluff, MO 63901

**\$270,000** 0.930 +/- acres Butler County

## **PROPERTY DESCRIPTION**

3408 Oak Grove Road, Poplar Bluff - A superb location for both residential or even commercial use for this renovated 3 bedroom brick home situated on nearly an acre of land just West of Oak Grove Elementary School and Poplar Bluff High School, as well as the 8 Points retail district. This updated allbrick 'one level' home features over 2000ft of living space plus a nice 48x30 shop with a loft, and additional utility shed. All electric with a new HVAC system in May of 2021. New spacious eat-in kitchen with stone countertops, large living room surrounding a wood stove fireplace, and additional dining room or family room just off the front foyer. The gently sloping yard has been tastefully landscaped, and ample parking is provided via paved circle drive. This is not a drive-by and shown by appointment.