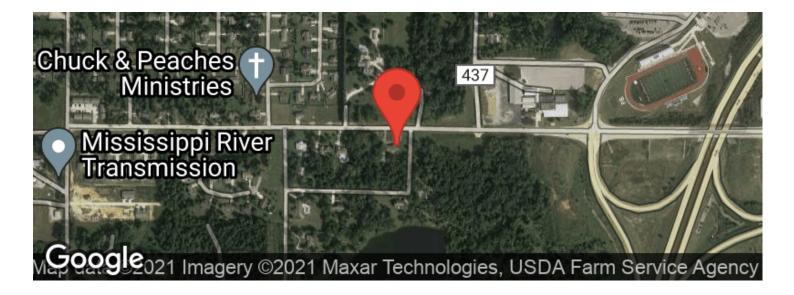

## **Aerial Maps**

## **SUMMARY**

Address 3408 Oak Grove Rd

**City, State Zip** Poplar Bluff, MO 63901

**County** Butler County

**Type** Single Family

Latitude / Longitude 36.7886242 / -90.4572374

**Taxes (Annually)** 1430

**Dwelling Square Feet** 2142