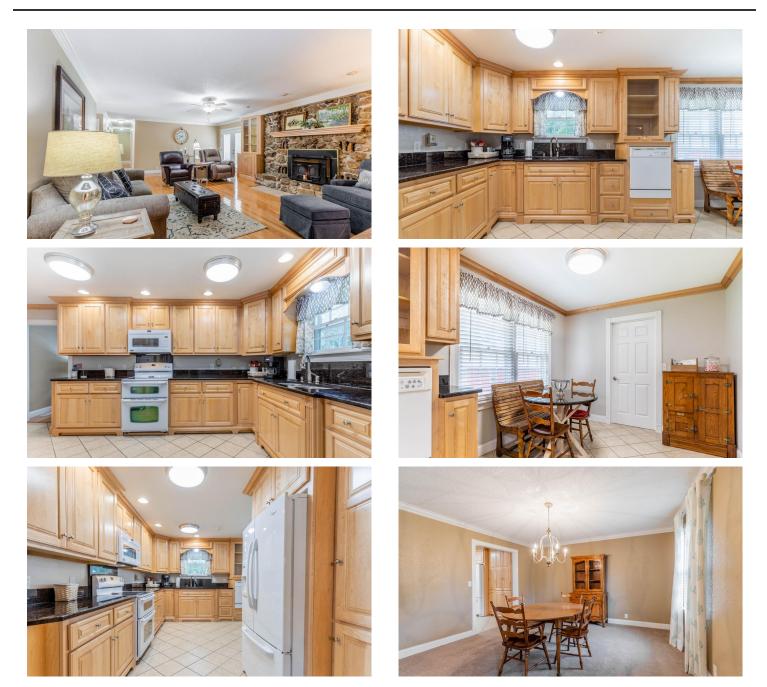

## **PROPERTY DESCRIPTION**

3408 Oak Grove Road, Poplar Bluff - A superb location for both residential or even commercial use for this renovated 3 bedroom brick home situated on nearly an acre of land just West of Oak Grove Elementary School and Poplar Bluff High School, as well as the 8 Points retail district. This updated allbrick 'one level' home features over 2000ft of living space plus a nice 48x30 shop with a loft, and additional utility shed. All electric with a new HVAC system in May of 2021. New spacious eat-in kitchen with stone countertops, large living room surrounding a wood stove fireplace, and additional dining room or family room just off the front foyer. The gently sloping yard has been tastefully landscaped, and ample parking is provided via paved circle drive. This is not a drive-by and shown by appointment.