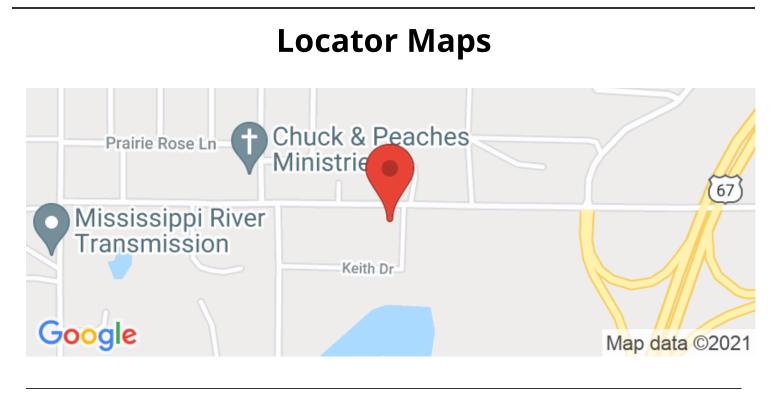

## **Aerial Maps**

## **SUMMARY**

Address 3408 Oak Grove Rd

**City, State Zip** Poplar Bluff, MO 63901

**County** Butler County

**Type** Single Family

Latitude / Longitude 36.7886242 / -90.4572374

**Taxes (Annually)** 1430

**Dwelling Square Feet** 2142