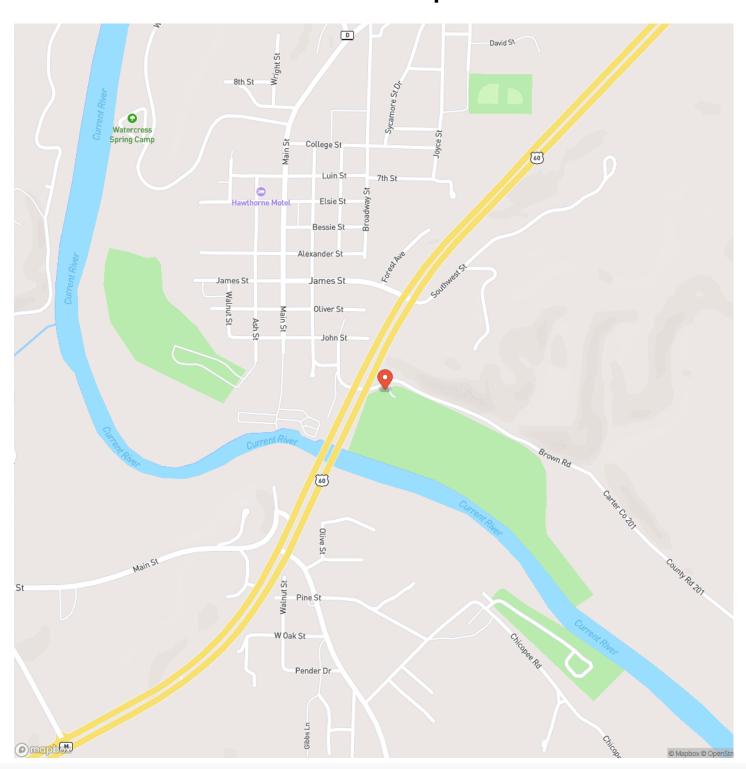

ding marketplace. Situated on Brown Road within eyesight of downtown, this 8.5 m/l acre parcel boasting approx 540 linear feet of private riverfrontage currently offers 26 pull-through RV sites and 92 primitive camping sites with room for expansion. All of the underground utilities received a total upgrade in 2022, with 30/50 amp individual hookups serving all sites as well as a newly refurbished bath house that met or exceeded national codes. This turn-key opportunity will include picnic tables and fire rings, all intellectual property, and marketing materials such as web pages, etc.

This highly visible and easily accessed location is prime for expansion of the operation or could be easily subdivided. Additional information may be made available upon request.







### **Locator Map**





### **Locator Map**





### **Satellite Map**





## LISTING REPRESENTATIVE For more information contact:



### Representative

Lucas Edington

#### Mobile

(573) 718-2800

#### Office

(573) 712-2252

#### **Email**

ledington @mossyoak properties.com

### Address

947 N. Westwood Blvd.

### City / State / Zip

Poplar Bluff, MO 63901

| <u>NOTES</u> |  |  |  |
|--------------|--|--|--|
|              |  |  |  |
|              |  |  |  |
|              |  |  |  |
|              |  |  |  |
|              |  |  |  |
|              |  |  |  |
|              |  |  |  |
|              |  |  |  |
|              |  |  |  |
|              |  |  |  |
|              |  |  |  |
|              |  |  |  |
|              |  |  |  |



| <u>NOTES</u> |  |
|--------------|--|
|              |  |
|