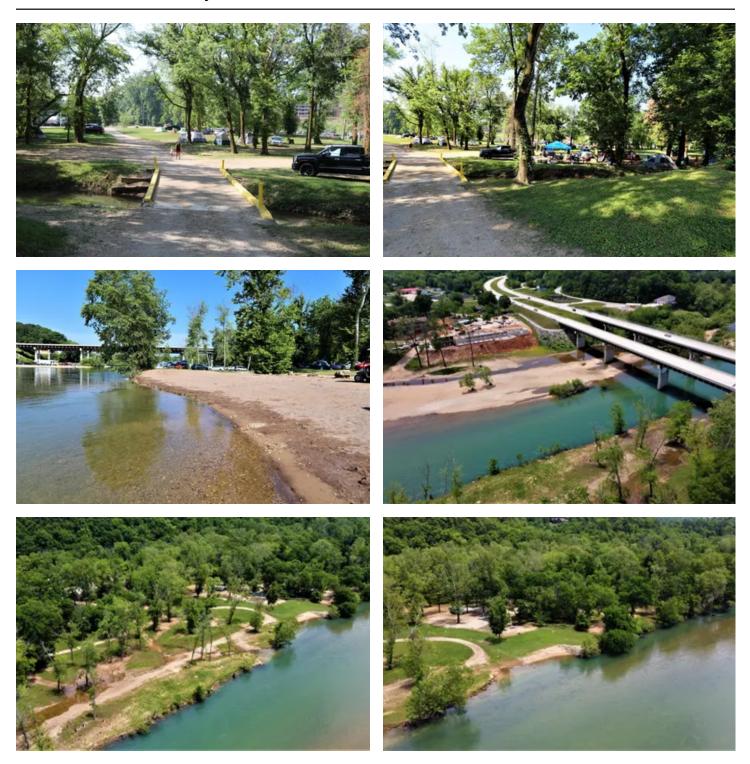

#### **PROPERTY DESCRIPTION**

Current Riverfront Campground for sale in Van Buren, Missouri

Top-rated Ozark Riverfront Campground is a well-established turn-key opportunity for the savvy investor looking to engage in this expanding marketplace. Situated on Brown Road within eyesight of downtown, this 8.5 m/l acre parcel boasting approx 540 linear feet of private riverfrontage currently offers 26 pull-through RV sites and 92 primitive camping sites with room for expansion. All of the underground utilities received a total upgrade in 2022, with 30/50 amp individual hookups serving all sites as well as a newly refurbished bath house that met or exceeded national codes. This turn-key opportunity will include picnic tables and fire rings, all intellectual property, and marketing materials such as web pages, etc.

This highly visible and easily accessed location is prime for expansion of the operation or could be easily subdivided. Additional information may be made available upon request.