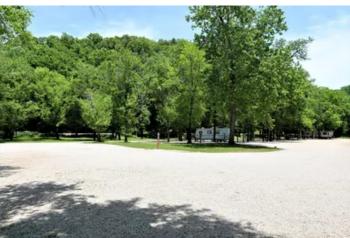

#### **PROPERTY DESCRIPTION**

Current Riverfront Campground for sale in Van Buren, Missouri

Top-rated Ozark Riverfront Campground is a well-established turn-key opportunity for the savvy investor looking to engage in this expanding marketplace. Situated on Brown Road within eyesight of downtown, this 8.5 m/l acre parcel boasting approx 540 linear feet of private riverfrontage currently offers 26 pull-through RV sites and 92 primitive camping sites with room for expansion. All of the underground utilities received a total upgrade in 2022, with 30/50 amp individual hookups serving all sites as well as a newly refurbished bath house that met or exceeded national codes. This turn-key opportunity will include picnic tables and fire rings, all intellectual property, and marketing materials such as web pages, etc.