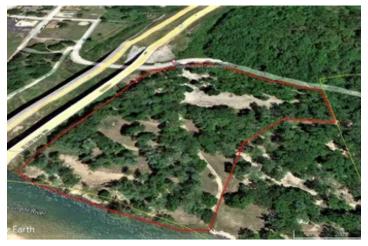

Riverfront Campground For Sale in Van Buren, Missouri, Carter County 1827 Brown Rd Van Buren, MO 63965 \$1,100,000 8.500± Acres Carter County









### **SUMMARY**

**Address** 

1827 Brown Rd

City, State Zip

Van Buren, MO 63965

County

**Carter County** 

Турє

Recreational Land, Riverfront, Business Opportunity

Latitude / Longitude

36.993345 / -91.01146

Acreage

8.500

Price

\$1,100,000

### **Property Website**

https://www.mossyoakproperties.com/property/riverfront-campground-for-sale-in-van-buren-missouri-carter-county-carter-missouri/29787/









#### **PROPERTY DESCRIPTION**

Current Riverfront Campground for sale in Van Buren, Missouri

Top-rated Ozark Riverfront Campground is a well-established turn-key opportunity for the savvy investor looking to engage in this expanding marketplace. Situated on Brown Road within eyesight of downtown, this 8.5 m/l acre parcel boasting approx 540 linear feet of private riverf