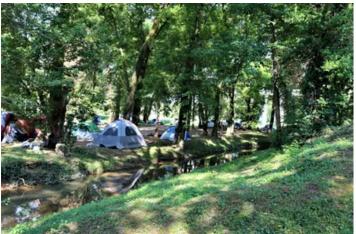

#### **PROPERTY DESCRIPTION**

Current Riverfront Campground for sale in Van Buren, Missouri

Top-rated Ozark Riverfront Campground is a well-established turn-key opportunity for the savvy investor looking to engage in this expanding marketplace. Situated on Brown Road within eyesight of downtown, this 8.5 m/l acre parcel boasting approx 540 linear feet of private riverfrontage currently offers 26 pull-through RV sites and 92 primitive camping sites with room for expansion. All of the underground utilities received a total upgrade in 2022, with 30/50 amp individual hookups serving all sites as well as a newly refurbished bath house that met or exceeded national codes. This turn-key opportunity will include picnic tables and fire rings, all intellectual property, and marketing materials such as web pages, etc.