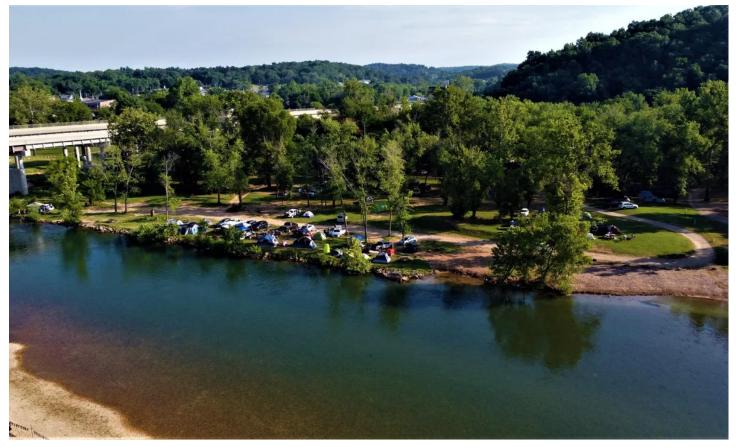

#### **PROPERTY DESCRIPTION**

Current Riverfront Campground for sale in Van Buren, Missouri

Top-rated Ozark Riverfront Campground is a well-established turn-key opportunity for the savvy investor looking to engage in this expanding marketplace. Situated on Brown Road within eyesight of downtown, this 8.5 m/l acre parcel boasting approx 540 linear feet of private riverfrontage currently offers 26 pull-through RV sites and 92 primitive camping sites with room for expansion. All of the underground utilities received a total upgrade in 2022, with 30/50 amp individual hookups serving all sites as well as a newly refurbished bath house that met or exceeded national codes. This turn-key opportunity will include picnic tables and fire rings, all intellectual property, and marketing materials such as web pages, etc.