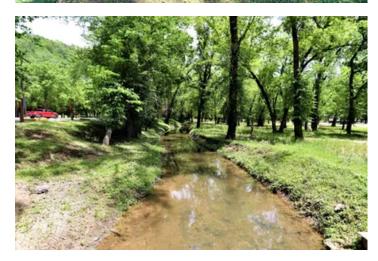

#### **PROPERTY DESCRIPTION**

Current Riverfront Campground for sale in Van Buren, Missouri

Top-rated Ozark Riverfront Campground is a well-established turn-key opportunity for the savvy investor looking to engage in this expanding marketplace. Situated on Brown Road within eyesight of downtown, this 8.5 m/l acre parcel boasting approx 540 linear feet of private riverfrontage currently offers 26 pull-through RV sites and 92 primitive camping sites with room for expansion. All of the underground utilities received a total upgrade in 2022, with 30/50 amp individual hookups serving all sites as well as a newly refurbished bath house that met or exceeded national codes. This turn-key opportunity will include picnic tables and fire rings, all intellectual property, and marketing materials such as web pages, etc.

This highly visible and easily accessed location is prime for expansion of the operation or could be easily subdivided. Additional information may be made available upon request.