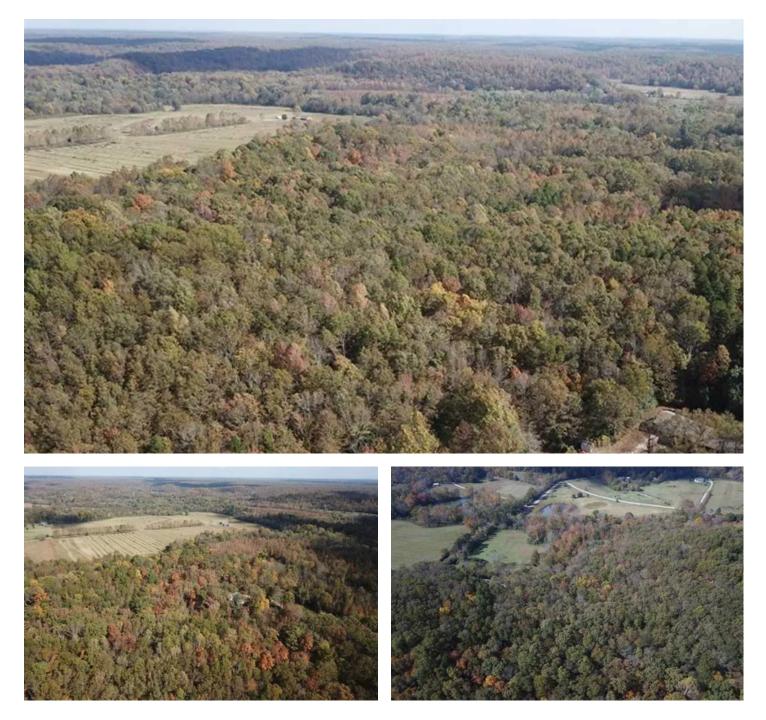

## **PROPERTY DESCRIPTION**

36.5 acres m/l for sale in Butler County just outside of Poplar Bluff. Located just a couple of miles from town off W Highway on CR 525 (Agee Road), this exceptional wooded tract is accessed directly from a paved county road with electric and county water available. The land has an exceptional topography - ideal for building one or several homes while offering tranquility and seclusion not far from the amenities of town. There are several beautiful home sites ideal for both basement homes and foundation homes alike. Brimming with wildlife and full of pretty hardwood timber, this tract is deserving of more than a drive-by. Seller would divide at a rate of \$10,000 per acre.