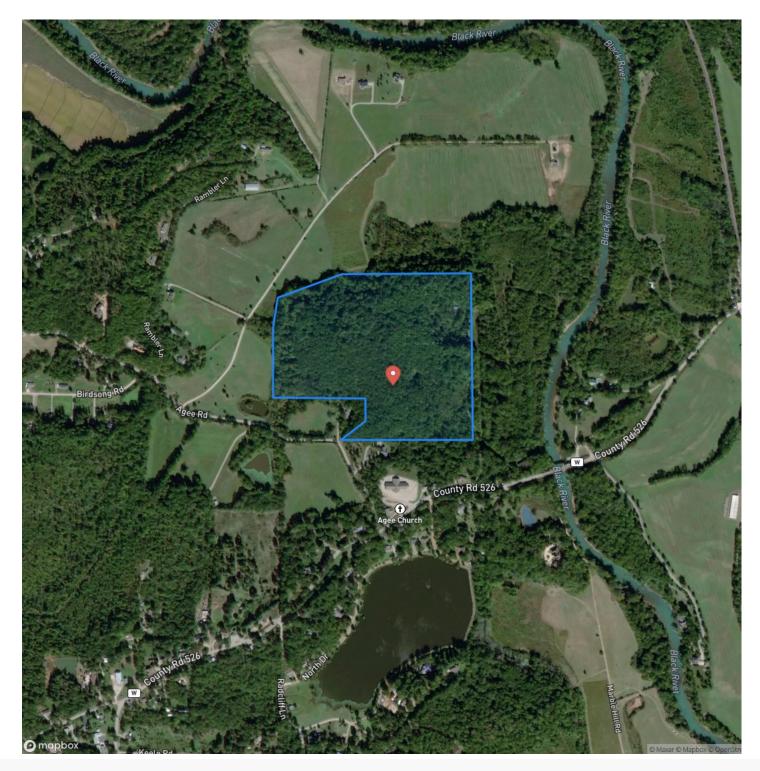

t a couple of miles from town off W Highway on CR 525 (Agee Road), this exceptional wooded tract is accessed directly from a paved county road with electric and county water available. The land has an exceptional topography - ideal for building one or several homes while offering tranquility and seclusion not far from the amenities of town. There are several beautiful home sites ideal for both basement homes and foundation homes alike. Brimming with wildlife and full of pretty hardwood timber, this tract is deserving of more than a drive-by. Seller would divide at a rate of \$10,000 per acre.



## **MORE INFO ONLINE:**

## 36.5 Acres For Sale in Butler County, Poplar Bluff, Missouri Poplar Bluff, MO / Butler County









# **MORE INFO ONLINE:**

# **Locator Map**





# Satellite Map





# **MORE INFO ONLINE:**

### LISTING REPRESENTATIVE For more information contact:



## <u>NOTES</u>

Representative

Lucas Edington

**Mobile** (573) 718-2800

**Office** (573) 712-2252

**Email** ledington@mossyoakproperties.com

**Address** 947 N. Westwood Blvd.

**City / State / Zip** Poplar Bluff, MO 63901



## **MORE INFO ONLINE:**

| <u>NOTES</u> |      |      |  |
|--------------|------|------|--|
|              |      |      |  |
|              | <br> | <br> |  |
|              |      |      |  |
|              |      |      |  |
|              |      |      |  |
|              |      |      |  |
|              |      |      |  |
|              |      |      |  |
|              |      |      |  |
|              |      |      |  |
|              |      |      |  |
|