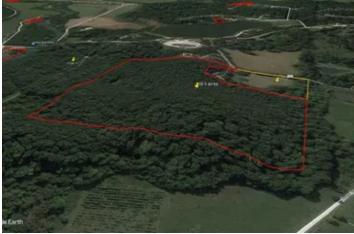

36.5 Acres For Sale in Butler County, Poplar Bluff, Missouri County Road 525 Poplar Bluff, MO 63901

\$264,800 36± Acres Butler County





# **MORE INFO ONLINE:**

## 36.5 Acres For Sale in Butler County, Poplar Bluff, Missouri Poplar Bluff, MO / Butler County

### **SUMMARY**

Address County Road 525

**City, State Zip** Poplar Bluff, MO 63901

County

Butler County

#### Туре

Recreational Land, Lot, Hunting Land, Undeveloped Land, Timberland

Latitude / Longitude

36.823476 / -90.428394

Acreage 36

**Price** \$264,800

#### **Property Website**

https://www.mossyoakproperties.com/property/36-5-acres-forsale-in-butler-county-poplar-bluff-missouri-butler-missouri/17186/









## **MORE INFO ONLINE:**

## **PROPERTY DESCRIPTION**

36.5 acres m/l for sale in Butler County just outside of Poplar Bluff. Located just a couple of miles from town off W Highway on CR 525 (Agee Road), this exceptional wooded tract is accessed directly from a paved county road with electric and county water available. The land has an exceptional topography - ideal for building one or several homes while offering tranquility and seclusion not far from the amenities of town. There are several beautiful home sites ideal for both basement homes and foundation homes alike. Brimming with wildlife and full of pretty hardwood timber, this tract is deserving of more than a drive-by. Seller would divide at a rate of \$10,000 per acre.



## **MORE INFO ONLINE:**

## 36.5 Acres For Sale in Bu