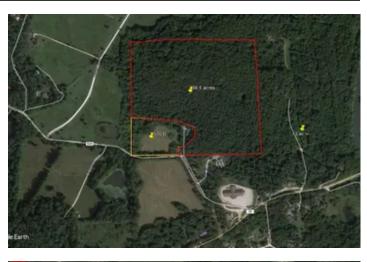

36.5 Acres For Sale in Butler County, Poplar Bluff, Missouri County Road 525 Poplar Bluff, MO 63901

\$264,800 36± Acres Butler County





# **MORE INFO ONLINE:**

## 36.5 Acres For Sale in Butler County, Poplar Bluff, Missouri Poplar Bluff, MO / Butler County

### **SUMMARY**

Address County Road 525

**City, State Zip** Poplar Bluff, MO 63901

County

Butler County

#### Туре

Recreational Land, Lot, Hunting Land, Undeveloped Land, Timberland

Latitude / Longitude

36.823476 / -90.428394

Acreage 36

**Price** \$264,800

#### **Property Website**

https://www.mossyoakproperties.com/property/36-5-acres-forsale-in-butler-county-poplar-bluff-missouri-butler-missouri/17186/









## **MORE INFO ONLINE:**

## **PROPERTY DESCRIPTION**

36.5 acres m/l for sale in Butler County just outside of Poplar Bluff. Located just a couple of miles from town off W Highway on CR 525 (Agee Road), this exceptional wooded tract is accessed directly from a paved county road with electric and county water available. The land has an exceptional topography - ideal for building one or several homes while offering tranquility and seclusion not far from the amenities of town. There are several beautiful home sites ideal for both basement homes and foundation homes alike. Brimming with wildlife and full of pretty hardwood timber, this tract is deserving of more than a drive-by. Seller would divide at a rate of \$10,000 per acre.



## **MORE INFO ONLINE:**

## 36.5 Acres For Sale in