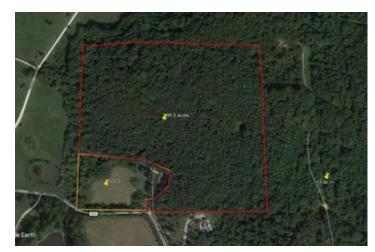

36.5 Acres For Sale in Butler County, Poplar Bluff, Missouri County Road 525 Poplar Bluff, MO 63901

\$264,800 36± Acres Butler County





# **MORE INFO ONLINE:**

## 36.5 Acres For Sale in Butler County, Poplar Bluff, Missouri Poplar Bluff, MO / Butler County

### **SUMMARY**

Address County Road 525

**City, State Zip** Poplar Bluff, MO 63901

County

Butler County

#### Туре

Recreational Land, Lot, Hunting Land, Undeveloped Land, Timberland

Latitude / Longitude

36.823476 / -90.428394

Acreage 36

**Price** \$264,800

#### **Property Website**

https://www.mossyoakproperties.com/property/36-5-acres-forsale-in-butler-county-poplar-bluff-missouri-butler-missouri/17186/









## **MORE INFO ONLINE:**

## **PROPERTY DESCRIPTION**

36.5 acres m/l for sale in Butler County just outside of Poplar Bluff. Located just a couple of miles from town off W Highway on CR 525 (Agee Road), this exceptional wooded tract is accessed directly from a paved county road with electric and county water available. The land has an exceptional topography - ideal for building one or several homes while offering tranquility and seclusion not far from the amenities of town. There are several beautiful home sites ideal for both basement homes and foundation homes alike. Brimming with wildlife and full of pretty hardwood timber, this tract is deserving of more than a drive-by. Seller would divide at a rate of \$10,000 per acre.



## **MORE INFO ONLINE:**

## 36.5 Acres For Sale in Butl