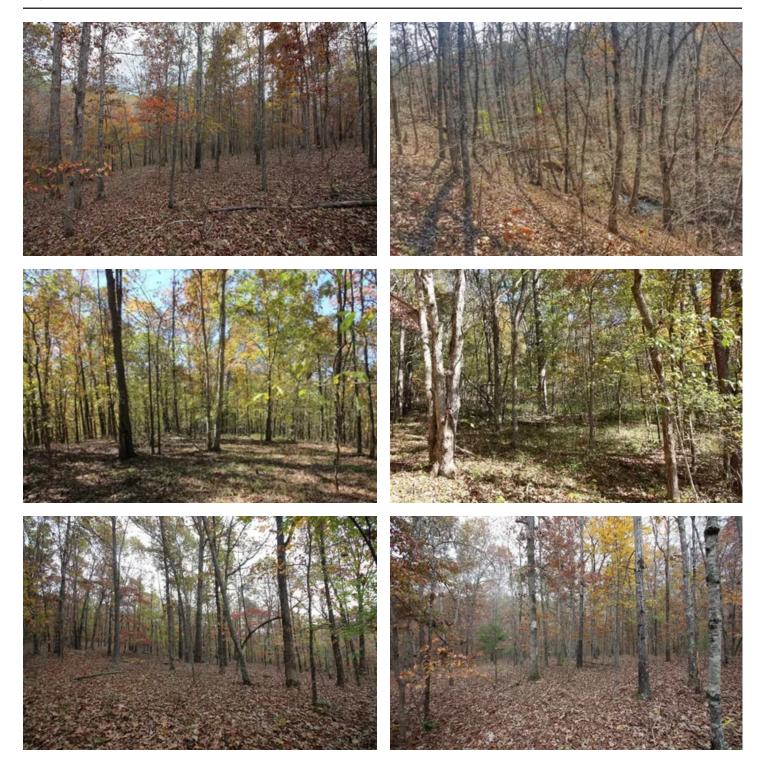

## **PROPERTY DESCRIPTION**

36.5 acres m/l for sale in Butler County just outside of Poplar Bluff. Located just a couple of miles from town off W Highway on CR 525 (Agee Road), this exceptional wooded tract is accessed directly from a paved county road with electric and county water available. The land has an exceptional topography - ideal for building one or several homes while offering tranquility and seclusion not far from the amenities of town. There are several beautiful home sites ideal for both basement homes and foundation homes alike. Brimming with wildlife and full of pretty hardwood timber, this tract is deserving of more than a drive-by. Seller would divide at a rate of \$10,000 per acre.