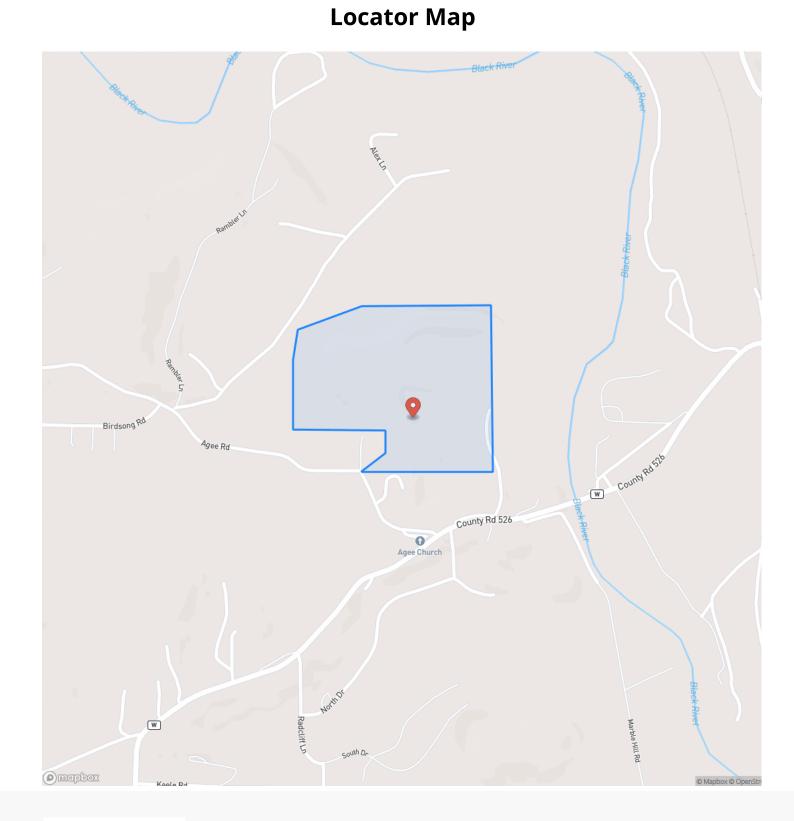

l for sale in Butler County just outside of Poplar Bluff. Located just a couple of miles from town off W Highway on CR 525 (Agee Road), this exceptional wooded tract is accessed directly from a paved county road with electric and county water available. The land has an exceptional topography - ideal for building one or several homes while offering tranquility and seclusion not far from the amenities of town. There are several beautiful home sites ideal for both basement homes and foundation homes alike. Brimming with wildlife and full of pretty hardwood timber, this tract is deserving of more than a drive-by. Seller would divide at a rate of \$10,000 per acre.



## **MORE INFO ONLINE:**

## 36.5 Acres For Sale in Butler County, Poplar Bluff, Missouri Poplar Bluff, MO / Butler County









# **MORE INFO ONLINE:**

# **Locator Map**





# Satellite Map





# **MORE INFO ONLINE:**

### LISTING REPRESENTATIVE For more information contact:



## <u>NOTES</u>

Representative

Lucas Edington

**Mobile** (573) 718-2800

**Office** (573) 712-2252

**Email** ledington@mossyoakproperties.com

**Address** 947 N. Westwood Blvd.

**City / State / Zip** Poplar Bluff, MO 63901



## **MORE INFO ONLINE:**

| <u>NOTES</u> |      |      |  |
|--------------|------|------|--|
|              |      |      |  |
|              | <br> | <br> |  |
|              |      |      |  |
|              |      |      |  |
|              |      |      |  |
|              |      |      |  |
|              |      |      |  |
|              |      |      |  |
|              |      |      |  |
|