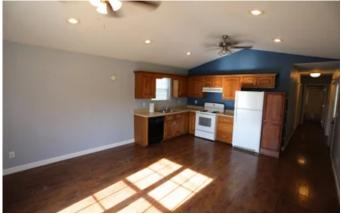

# **PROPERTY DESCRIPTION**

This 3 bedroom 2 bath home was constructed in 2008 is conveniently located near shopping and restaurants. Situated on a fenced corner lot with walk-in crawl space for extra storage. All electric CHA and appliances with W/D hookups.