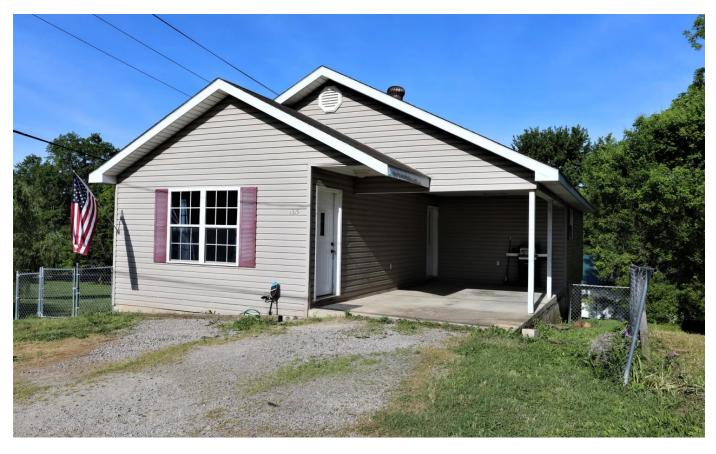

Residential Home For Sale in Poplar Bluff, Missouri, Butler County 1315 South 11th Street Poplar Bluff, MO 63901

\$112,000 0.120± Acres Butler County

### Residential Home For Sale in Poplar Bluff, Missouri, Butler County Poplar Bluff, MO / Butler County

# **PROPERTY DESCRIPTION**

This 3 bedroom 2 bath home was constructed in 2008 is conveniently located near shopping and restaurants. Situated on a fenced corner lot with walk-in crawl space for extra storage. All electric CHA and appliances with W/D hookups.