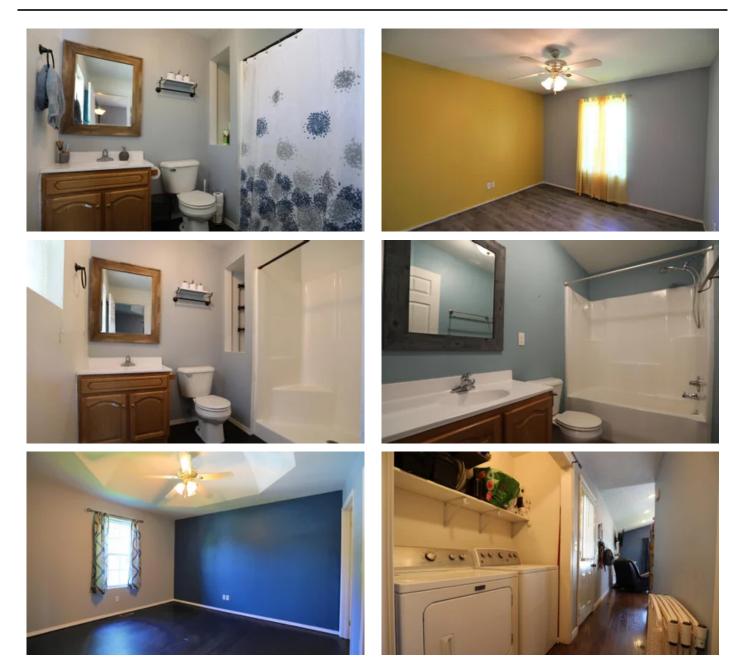

# **PROPERTY DESCRIPTION**

This 3 bedroom 2 bath home was constructed in 2008 is conveniently located near shopping and restaurants. Situated on a fenced corner lot with walk-in crawl space for extra storage. All electric CHA and appliances with W/D hookups.