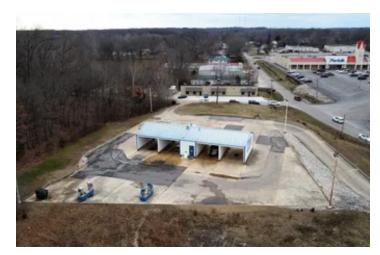

### **PROPERTY DESCRIPTION**

Turn-key business opportunity for sale in Poplar Bluff, Missouri - This long-standing car wash was established in the early 90's and is centrally located in the busy Westwood and Maud corridor of mid-town. One of the few facilities that offer a hand wash prior to running through one of the dual automatic wash bays, plus 2 additional self service bays as well as new vacuum units in Spring of 2021. Situated on approx 1.5 ac of prime commercial property overlooking shopping mall, c-store, grocery and automotive parts retailer. Whether you are looking to be self employed or add to your Real Estate portfolio, this is an excellent opportunity to cash flow a great tract of land.