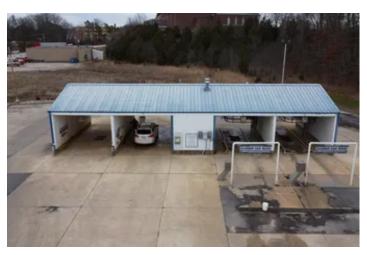

### **PROPERTY DESCRIPTION**

Turn-key business opportunity for sale in Poplar Bluff, Missouri - This long-standing car wash was established in the early 90's and is centrally located in the busy Westwood and Maud corridor of mid-town. One of the few facilities that offer a hand wash prior to running through one of the dual automatic wash bays, plus 2 additional self service bays as well as new vacuum units in Spring of 2021. Situated on approx 1.5 ac of prime commercial property overlooking shopping mall, c-store, grocery and automotive parts retailer. Whether you are looking to be self employed or add to your Real Estate portfolio, this is an excellent opportunity to cash flow a great tract of land.