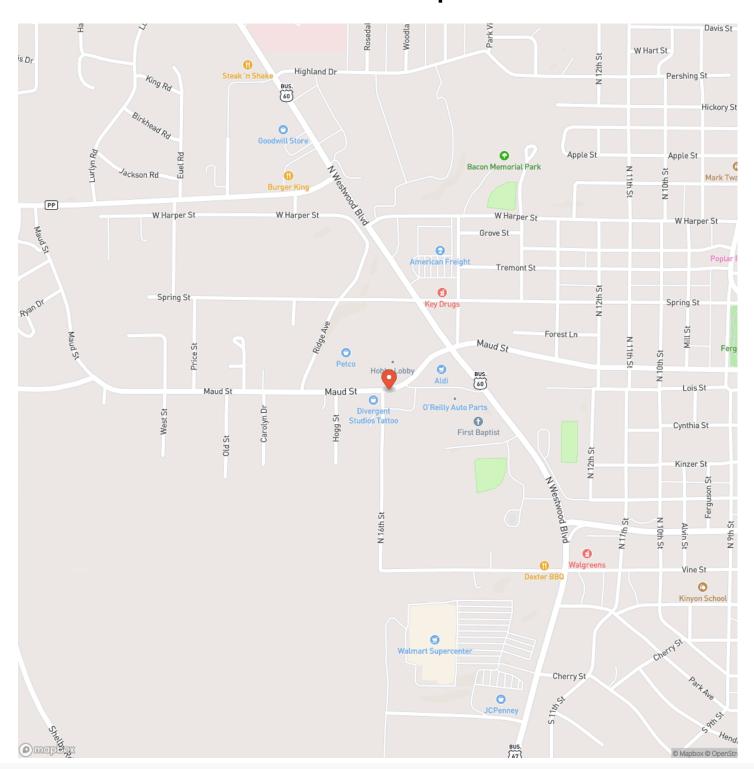

ESCRIPTION**

Turn-key business opportunity for sale in Poplar Bluff, Missouri - This long-standing car wash was established in the early 90's and is centrally located in the busy Westwood and Maud corridor of mid-town. One of the few facilities that offer a hand wash prior to running through one of the dual automatic wash bays, plus 2 additional self service bays as well as new vacuum units in Spring of 2021. Situated on approx 1.5 ac of prime commercial property overlooking shopping mall, c-store, grocery and automotive parts retailer. Whether you are looking to be self employed or add to your Real Estate portfolio, this is an excellent opportunity to cash flow a great tract of land.



### Commercial - Car Wash For Sale Poplar Bluff, MO / Butler County















# **Locator Map**





**MORE INFO ONLINE:** 

# **Locator Map**





**MORE INFO ONLINE:** 

# **Satellite Map**





**MORE INFO ONLINE:** 

7

### Commercial - Car Wash For Sale Poplar Bluff, MO / Butler County

# LISTING REPRESENTATIVE For more information contact:



### Representative

Lucas Edington

### Mobile

(573) 718-2800

### Office

(573) 712-2252

#### **Email**

ledington @mossyoak properties.com

### **Address**

947 N. Westwood Blvd.

### City / State / Zip

Poplar Bluff, MO 63901

| <u>NOTES</u> |  |  |
|--------------|--|--|
|              |  |  |
|              |  |  |
|              |  |  |
|              |  |  |
|              |  |  |
|              |  |  |
|              |  |  |
|              |  |  |
|              |  |  |
|              |  |  |
|              |  |  |
|