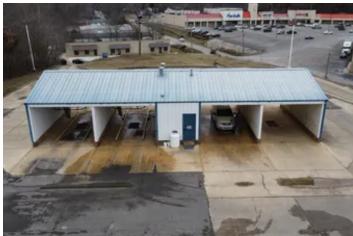

### **PROPERTY DESCRIPTION**

Turn-key business opportunity for sale in Poplar Bluff, Missouri - This long-standing car wash was established in the early 90's and is centrally located in the busy Westwood and Maud corridor of mid-town. One of the few facilities that offer a hand wash prior to running through one of the dual automatic wash bays, plus 2 additional self service bays as well as new vacuum units in Spring of 2021. Situated on approx 1.5 ac of prime commercial property overlooking shopping mall, c-store, grocery and automotive parts retailer. Whether you are looking to be self employed or add to your Real Estate portfolio, this is an excellent opportunity to cash flow a great tract of land.