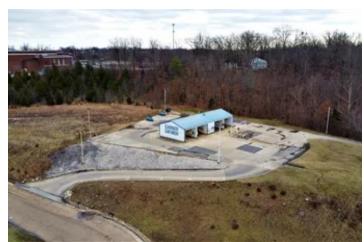

### **PROPERTY DESCRIPTION**

Turn-key business opportunity for sale in Poplar Bluff, Missouri - This long-standing car wash was established in the early 90's and is centrally located in the busy Westwood and Maud corridor of mid-town. One of the few facilities that offer a hand wash prior to running through one of the dual automatic wash bays, plus 2 additional self service bays as well as new vacuum units in Spring of 2021. Situated on approx 1.5 ac of prime commercial property overlooking shopping mall, c-store, grocery and automotive parts retailer. Whether you are looking to be self employed or add to your Real Estate portfolio, this is an excellent opportunity to cash flow a great tract of land.