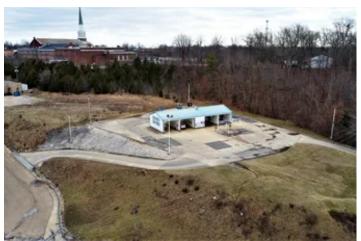

### **PROPERTY DESCRIPTION**

Turn-key business opportunity for sale in Poplar Bluff, Missouri - This long-standing car wash was established in the early 90's and is centrally located in the busy Westwood and Maud corridor of mid-town. One of the few facilities that offer a hand wash prior to running through one of the dual automatic wash bays, plus 2 additional self service bays as well as new vacuum units in Spring of 2021. Situated on approx 1.5 ac of prime commercial property overlooking shopping mall, c-store, grocery and automotive parts retailer. Whether you are looking to be self employed or add to your Real Estate portfolio, this is an excellent opportunity to cash flow a great tract of land.