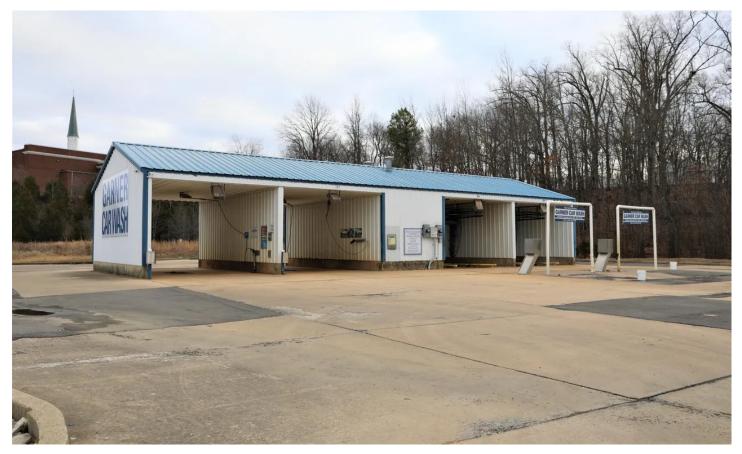

### **PROPERTY DESCRIPTION**

Turn-key business opportunity for sale in Poplar Bluff, Missouri - This long-standing car wash was established in the early 90's and is centrally located in the busy Westwood and Maud corridor of mid-town. One of the few facilities that offer a hand wash prior to running through one of the dual automatic wash bays, plus 2 additional self service bays as well as new vacuum units in Spring of 2021. Situated on approx 1.5 ac of prime commercial property overlooking shopping mall, c-store, grocery and automotive parts retailer. Whether you are looking to be self employed or add to your Real Estate portfolio, this is an excellent opportunity to cash flow a great tract of land.

### Commercial - Car Wash For Sale Poplar Bluff, MO / Butler County