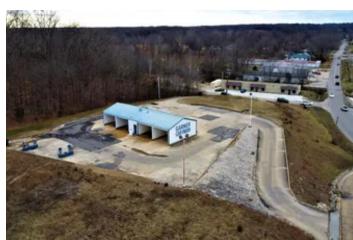

### **PROPERTY DESCRIPTION**

Turn-key business opportunity for sale in Poplar Bluff, Missouri - This long-standing car wash was established in the early 90's and is centrally located in the busy Westwood and Maud corridor of mid-town. One of the few facilities that offer a hand wash prior to running through one of the dual automatic wash bays, plus 2 additional self service bays as well as new vacuum units in Spring of 2021. Situated on approx 1.5 ac of prime commercial property overlooking shopping mall, c-store, grocery and automotive parts retailer. Whether you are looking to be self employed or add to your Real Estate portfolio, this is an excellent opportunity to cash flow a great tract of land.