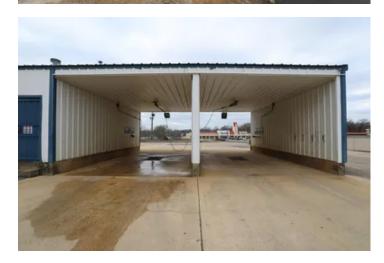

### **PROPERTY DESCRIPTION**

Turn-key business opportunity for sale in Poplar Bluff, Missouri - This long-standing car wash was established in the early 90's and is centrally located in the busy Westwood and Maud corridor of mid-town. One of the few facilities that offer a hand wash prior to running through one of the dual automatic wash bays, plus 2 additional self service bays as well as new vacuum units in Spring of 2021. Situated on approx 1.5 ac of prime commercial property overlooking shopping mall, c-store, grocery and automotive parts retailer. Whether you are looking to be self employed or add to your Real Estate portfolio, this is an excellent opportunity to cash flow a great tract of land.