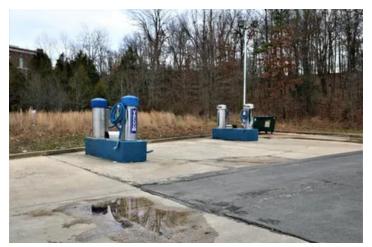

### **PROPERTY DESCRIPTION**

Turn-key business opportunity for sale in Poplar Bluff, Missouri - This long-standing car wash was established in the early 90's and is centrally located in the busy Westwood and Maud corridor of mid-town. One of the few facilities that offer a hand wash prior to running through one of the dual automatic wash bays, plus 2 additional self service bays as well as new vacuum units in Spring of 2021. Situated on approx 1.5 ac of prime commercial property overlooking shopping mall, c-store, grocery and automotive parts retailer. Whether you are looking to be self employed or add to your Real Estate portfolio, this is an excellent opportunity to cash flow a great tract of land.