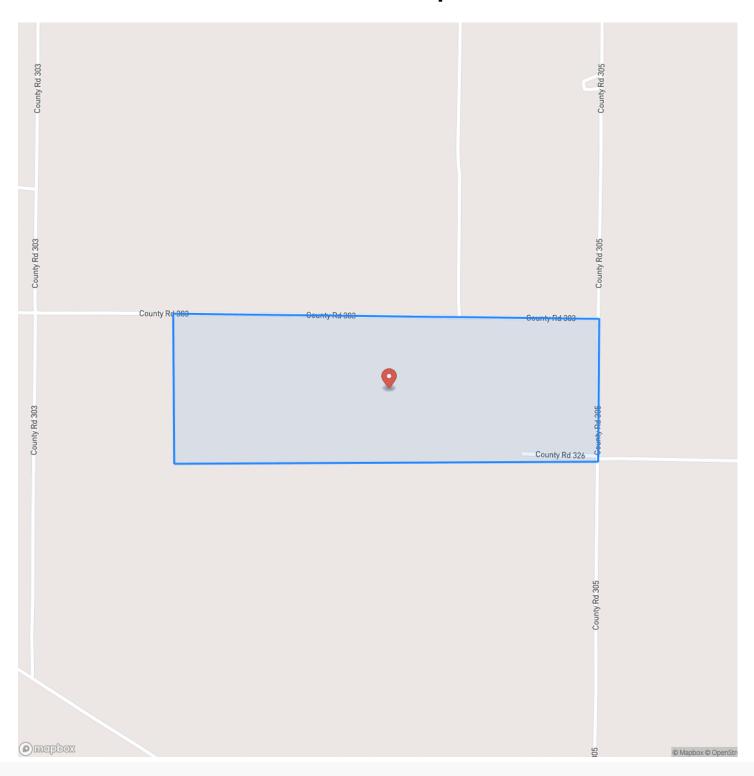

y, State Zip

Campbell, MO 63933

County

**Dunklin County** 

Type

Farms

**Latitude / Longitude** 36.424701 / -90.110689

Taxes (Annually)

805

**Acreage** 

120

Price

\$1,440,000

#### **Property Website**

https://www.mossyoakproperties.com/property/120-acres-for-sale-in-dunklin-co-dunklin-missouri/59617/









### **PROPERTY DESCRIPTION**

120 +/- ac of Agricultural row crop land for sale in Dunklin County, Missouri. This excellent farm is graded and irrigated with electric wells and easily accessed directly from a good county road. Situated South of Campbell in the St. Francis River bottoms, this farm represents an excellent opportunity for the investor looking for waterfowl hunting with a great rental income. Cotton, soybean and corn base.

















# **Locator Map**





# **Locator Map**





# **Satellite Map**





# LISTING REPRESENTATIVE For more information contact:



Representative

Lucas Edington

Mobile

(573) 718-2800

Office

(573) 712-2252

**Email** 

ledington @mossyoak properties.com

**Address** 

947 N. Westwood Blvd.

City / State / Zip

Poplar Bluff, MO 63901

| <u>NOTES</u> |  |  |  |
|--------------|--|--|--|
|              |  |  |  |
|              |  |  |  |
|              |  |  |  |
|              |  |  |  |
|              |  |  |  |
|              |  |  |  |
|              |  |  |  |
|              |  |  |  |
|              |  |  |  |
|              |  |  |  |
|              |  |  |  |
|              |  |  |  |
|              |  |  |  |



| NOTES |  |
|-------|--|
|       |  |
|       |  |
|       |  |
|       |  |
|       |