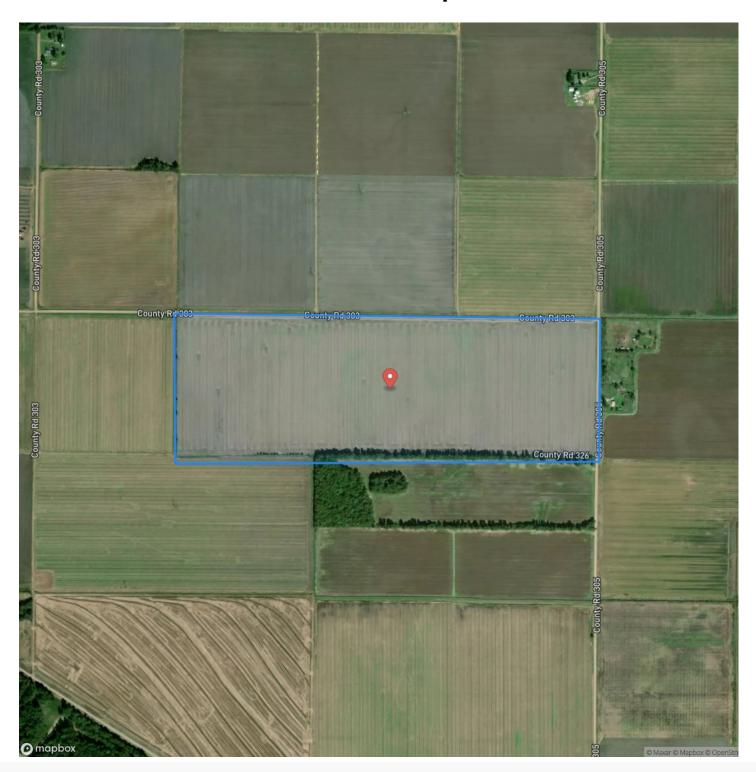

lin County** 

Type

Farms

**Latitude / Longitude** 36.424701 / -90.110689

Taxes (Annually)

805

**Acreage** 

120

Price

\$1,440,000

#### **Property Website**

https://www.mossyoakproperties.com/property/120-acres-for-sale-in-dunklin-co-dunklin-missouri/59617/









### **PROPERTY DESCRIPTION**

120 +/- ac of Agricultural row crop land for sale in Dunklin County, Missouri. This excellent farm is graded and irrigated with electric wells and easily accessed directly from a good county road. Situated South of Campbell in the St. Francis River bottoms, this farm represents an excellent opportunity for the investor looking for waterfowl hunting with a great rental income. Cotton, soybean and corn base.

















# **Locator Map**





# **Locator Map**





# **Satellite Map**





# LISTING REPRESENTATIVE For more information contact:



Representative

Lucas Edington

Mobile

(573) 718-2800

Office

(573) 712-2252

**Email** 

ledington @mossyoak properties.com

**Address** 

947 N. Westwood Blvd.

City / State / Zip

Poplar Bluff, MO 63901

| <u>NOTES</u> |  |  |  |
|--------------|--|--|--|
|              |  |  |  |
|              |  |  |  |
|              |  |  |  |
|              |  |  |  |
|              |  |  |  |
|              |  |  |  |
|              |  |  |  |
|              |  |  |  |
|              |  |  |  |
|              |  |  |  |
|              |  |  |  |
|              |  |  |  |
|              |  |  |  |



| NOTES |  |
|-------|--|
|       |  |
|       |  |
|       |  |
|       |  |
|       |  |
|       |  |
|       |  |
|       |  |
|