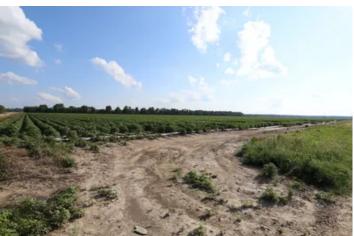

### **PROPERTY DESCRIPTION**

120 +/- ac of Agricultural row crop land for sale in Dunklin County, Missouri. This excellent farm is graded and irrigated with electric wells and easily accessed directly from a good county road. Situated South of Campbell in the St. Francis River bottoms, this farm represents an excellent opportunity for the investor looking for waterfowl hunting with a great rental income. Cotton, soybean and corn base.