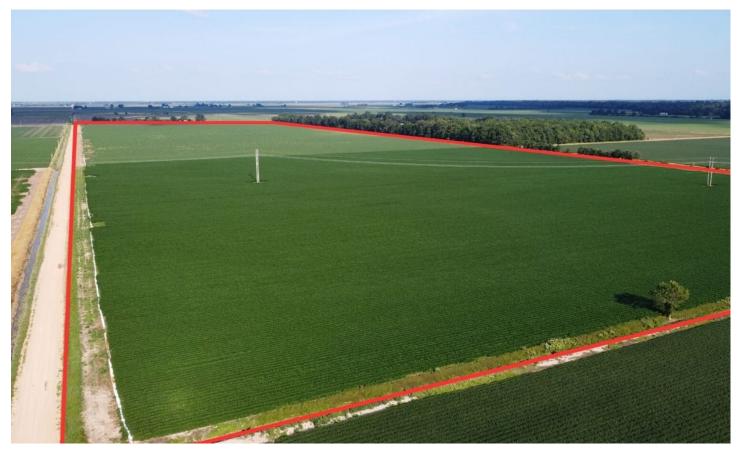

120+/- Acres For Sale in Dunklin Co. County Road 303 Campbell, MO 63933

\$1,440,000 120± Acres Dunklin County

### **PROPERTY DESCRIPTION**

120 +/- ac of Agricultural row crop land for sale in Dunklin County, Missouri. This excellent farm is graded and irrigated with electric wells and easily accessed directly from a good county road. Situated South of Campbell in the St. Francis River bottoms, this farm represents an excellent opportunity for the investor looking for waterfowl hunting with a great rental income. Cotton, soybean and corn base.