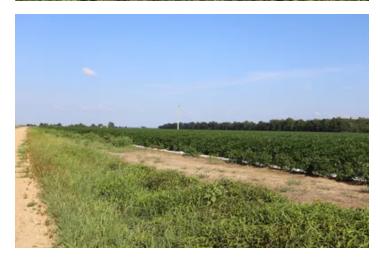

### **PROPERTY DESCRIPTION**

120 +/- ac of Agricultural row crop land for sale in Dunklin County, Missouri. This excellent farm is graded and irrigated with electric wells and easily accessed directly from a good county road. Situated South of Campbell in the St. Francis River bottoms, this farm represents an excellent opportunity for the investor looking for waterfowl hunting with a great rental income. Cotton, soybean and corn base.