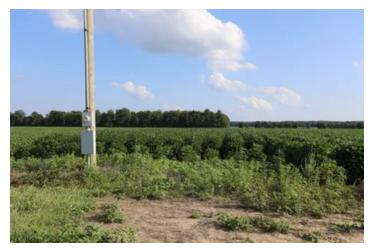

### **PROPERTY DESCRIPTION**

120 +/- ac of Agricultural row crop land for sale in Dunklin County, Missouri. This excellent farm is graded and irrigated with electric wells and easily accessed directly from a good county road. Situated South of Campbell in the St. Francis River bottoms, this farm represents an excellent opportunity for the investor looking for waterfowl hunting with a great rental income. Cotton, soybean and corn base.