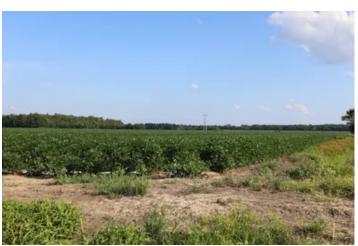

### **PROPERTY DESCRIPTION**

120 +/- ac of Agricultural row crop land for sale in Dunklin County, Missouri. This excellent farm is graded and irrigated with electric wells and easily accessed directly from a good county road. Situated South of Campbell in the St. Francis River bottoms, this farm represents an excellent opportunity for the investor looking for waterfowl hunting with a great rental income. Cotton, soybean and corn base.