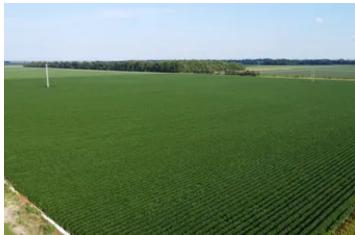

### **PROPERTY DESCRIPTION**

120 +/- ac of Agricultural row crop land for sale in Dunklin County, Missouri. This excellent farm is graded and irrigated with electric wells and easily accessed directly from a good county road. Situated South of Campbell in the St. Francis River bottoms, this farm represents an excellent opportunity for the investor looking for waterfowl hunting with a great rental income. Cotton, soybean and corn base.