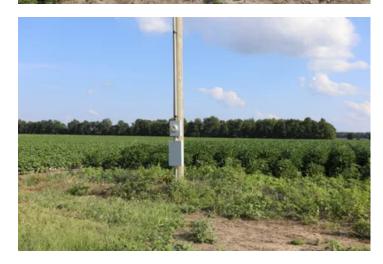

### **PROPERTY DESCRIPTION**

120 +/- ac of Agricultural row crop land for sale in Dunklin County, Missouri. This excellent farm is graded and irrigated with electric wells and easily accessed directly from a good county road. Situated South of Campbell in the St. Francis River bottoms, this farm represents an excellent opportunity for the investor looking for waterfowl hunting with a great rental income. Cotton, soybean and corn base.