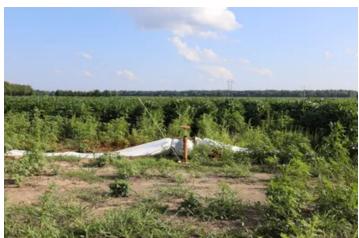

### **PROPERTY DESCRIPTION**

120 +/- ac of Agricultural row crop land for sale in Dunklin County, Missouri. This excellent farm is graded and irrigated with electric wells and easily accessed directly from a good county road. Situated South of Campbell in the St. Francis River bottoms, this farm represents an excellent opportunity for the investor looking for waterfowl hunting with a great rental income. Cotton, soybean and corn base.