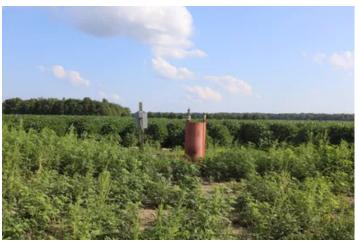

### **PROPERTY DESCRIPTION**

120 +/- ac of Agricultural row crop land for sale in Dunklin County, Missouri. This excellent farm is graded and irrigated with electric wells and easily accessed directly from a good county road. Situated South of Campbell in the St. Francis River bottoms, this farm represents an excellent opportunity for the investor looking for waterfowl hunting with a great rental income. Cotton, soybean and corn base.