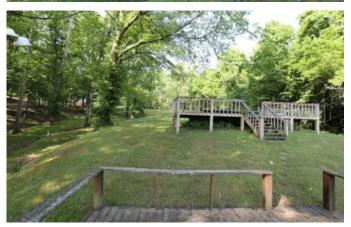

### **PROPERTY DESCRIPTION**

Current River frontage! Located North of Van Buren, MO and offering over 300 surveyed feet of crystalline Current River frontage, this exceptional building lot features a drilled well and electric installed plus adjoining boat launch privileges. Just a short drive on gravel leads to a quiet and secluded parcel that gently slopes to the water's edge. The top portion of the property is above the historic crest elevation, giving an opportunity to build your dream home and enjoy easy access to the calming waters below. This land is located on the South boundary of the Ozark National Scenic Riverways. The park's 80,000 acres are used for many forms of recreation and are home to abundant animal and plant species. Land along the middle section of the Current River is becoming more scarce every day and here is your opportunity to own an exceptional stretch of this precious resource.