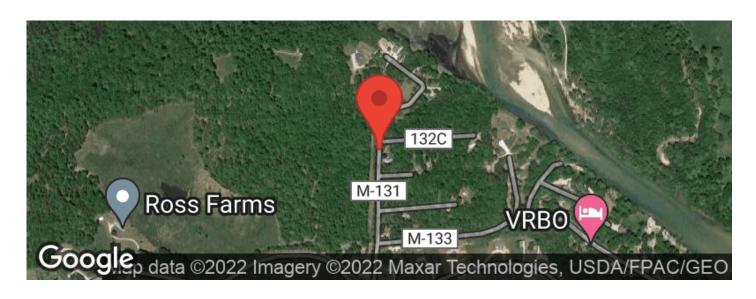

al building lot features a drilled well and electric installed plus adjoining boat launch privileges. Just a short drive on gravel leads to a quiet and secluded parcel that gently slopes to the water's edge. The top portion of the property is above the historic crest elevation, giving an opportunity to build your dream home and enjoy easy access to the calming waters below. This land is located on the South boundary of the Ozark National Scenic Riverways. The park's 80,000 acres are used for many forms of recreation and are home to abundant animal and plant species. Land along the middle section of the Current River is becoming more scarce every day and here is your opportunity to own an exceptional stretch of this precious resource.







### **Locator Maps**







### **Aerial Maps**







#### LISTING REPRESENTATIVE

For more information contact:



Representative

Lucas Edington

Mobile

(573) 718-2800

Office

(573) 712-2252

**Email** 

ledington@mossyoakproperties.com

**Address** 

947 N. Westwood Blvd.

City / State / Zip

Poplar Bluff, MO 63901

| <u>NOTES</u> |  |  |  |
|--------------|--|--|--|
|              |  |  |  |
|              |  |  |  |
|              |  |  |  |
|              |  |  |  |
|              |  |  |  |



| <u>NOTES</u> |      |      |  |
|--------------|------|------|--|
|              |      |      |  |
|              |      |      |  |
|              |      |      |  |
|              |      |      |  |
|              |      |      |  |
|              |      |      |  |
|              |      |      |  |
|              |      |      |  |