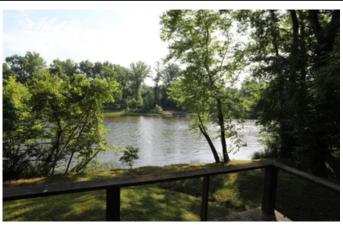

### **PROPERTY DESCRIPTION**

Current River frontage! Located North of Van Buren, MO and offering over 300 surveyed feet of crystalline Current River frontage, this exceptional building lot features a drilled well and electric installed plus adjoining boat launch privileges. Just a short drive on gravel leads to a quiet and secluded parcel that gently slopes to the water's edge. The top portion of the property is above the historic crest elevation, giving an opportunity to build your dream home and enjoy easy access to the calming waters below. This land is located on the South boundary of the Ozark National Scenic Riverways. The park's 80,000 acres are used for many forms of recreation and are home to abundant animal and plant species. Land along the middle section of the Current River is becoming more scarce every day and here is your opportunity to own an exceptional stretch of this precious resource.