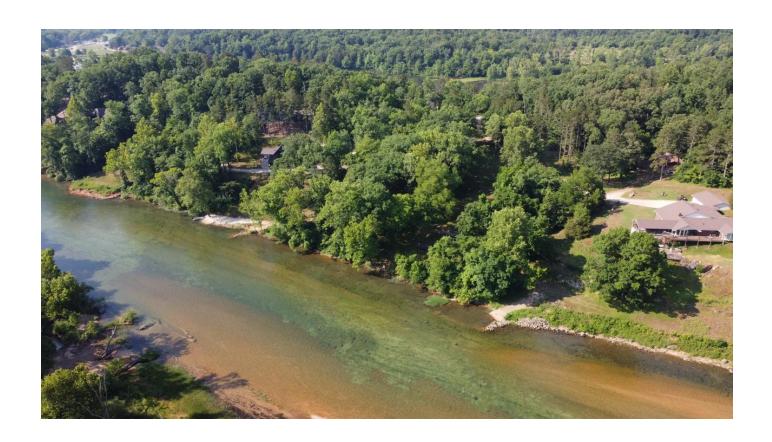

### **PROPERTY DESCRIPTION**

Current River frontage! Located North of Van Buren, MO and offering over 300 surveyed feet of crystalline Current River frontage, this exceptional building lot features a drilled well and electric installed plus adjoining boat launch privileges. Just a short drive on gravel leads to a quiet and secluded parcel that gently slopes to the water's edge. The top portion of the property is above the historic crest elevation, giving an opportunity to build your dream home and enjoy easy access to the calming waters below. This land is located on the South boundary of the Ozark National Scenic Riverways. The park's 80,000 acres are used for many forms of recreation and are home to abundant animal and plant species. Land along the middle section of the Current River is becoming more scarce every day and here is your opportunity to own an exceptional stretch of this precious resource.