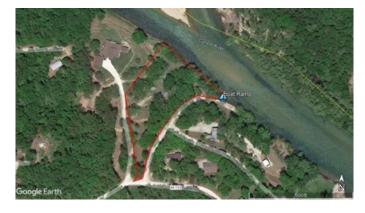

2 Acre Current Riverfront Lot For Sale in Van Buren, Missouri, Carter County CR M-131 Van Buren, MO 63935 \$575,000 2± Acres Carter County









### **SUMMARY**

Address

CR M-131

City, State Zip

Van Buren, MO 63935

County

**Carter County** 

Type

Lot, Recreational Land, Undeveloped Land, Riverfront

**Latitude / Longitude** 

37.0265741 / -91.0434834

**Acreage** 

2

**Price** 

\$575,000

#### **Property Website**

https://www.mossyoakproperties.com/property/2-acre-current-riverfront-lot-for-sale-in-van-buren-missouri-carter-county-carter-missouri/29543/









### **PROPERTY DESCRIPTION**

Current River frontage! Located North of Van Buren, MO and offering over 300 surveyed feet of crystalline Current River frontage, this exceptional building lot features a drilled well and electric installed plus adjoining boat launch privileges. Just a short drive on gravel leads to a quiet and secluded parcel that gently slopes