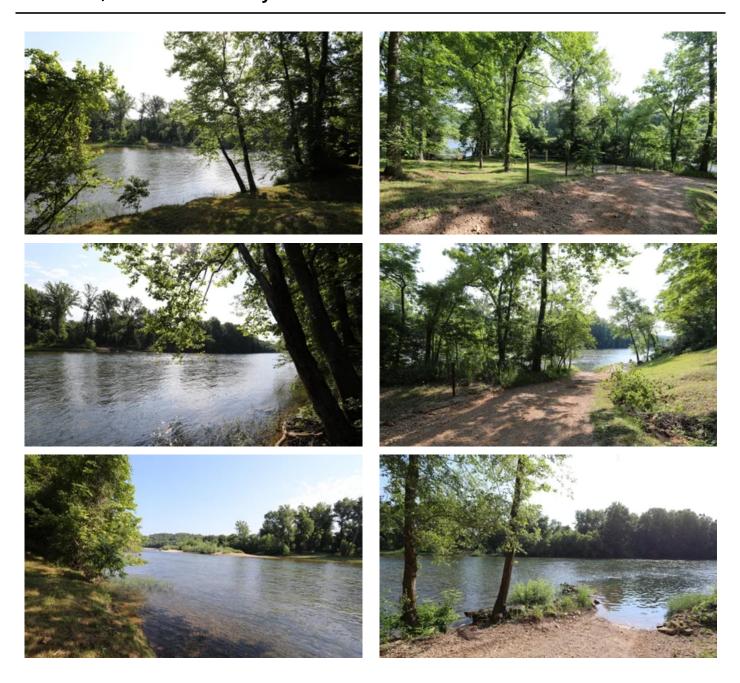

### **PROPERTY DESCRIPTION**

Current River frontage! Located North of Van Buren, MO and offering over 300 surveyed feet of crystalline Current River frontage, this exceptional building lot features a drilled well and electric installed plus adjoining boat launch privileges. Just a short drive on gravel leads to a quiet and secluded parcel that gently slopes to the water's edge. The top portion of the property is above the historic crest elevation, giving an opportunity to build your dream home and enjoy easy access to the calming waters below. This land is located on the South boundary of the Ozark National Scenic Riverways. The park's 80,000 acres are used for many forms of recreation and are home to abundant animal and plant species. Land along the middle section of the Current River is becoming more scarce every day and here is your opportunity to own an exceptional stretch of this precious resource.