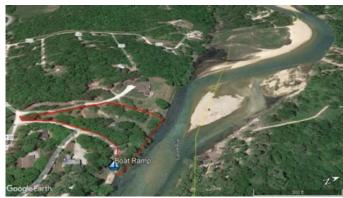

2 Acre Current Riverfront Lot For Sale in Van Buren, Missouri, Carter County CR M-131 Van Buren, MO 63935 \$575,000 2± Acres Carter County









### **SUMMARY**

Address

CR M-131

City, State Zip

Van Buren, MO 63935

County

**Carter County** 

Type

Lot, Recreational Land, Undeveloped Land, Riverfront

**Latitude / Longitude** 

37.0265741 / -91.0434834

**Acreage** 

2

**Price** 

\$575,000

#### **Property Website**

https://www.mossyoakproperties.com/property/2-acre-current-riverfront-lot-for-sale-in-van-buren-missouri-carter-county-carter-missouri/29543/









### **PROPERTY DESCRIPTION**

Current River frontage! Located North of Van Buren, MO and offering over 300 surveyed feet of crystalline Current River frontage, this exceptional building lot features a drilled well and electric installed plus adjoining boat launch privileges. Just a short drive on gravel leads to a quiet and secluded parcel that gently slopes to