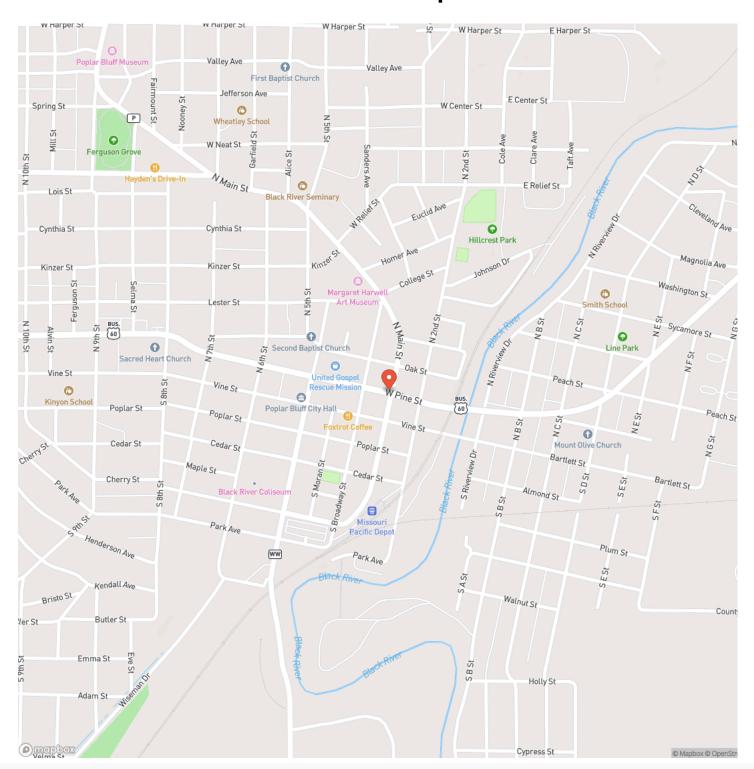

individual-single-family-homes-butler-missouri/46807/









### **PROPERTY DESCRIPTION**

Rental Portfolio in Poplar Bluff, MO - Consisting of 12 individual single family homes as well as 8 +/- acres on KK Highway across from The Camp, near Lake Wappapello. Included are the following addresses: 2214 Mangold, 2325 Mangold, 2309 Thomas, 2002 Kentucky, 305 Ferguson, 300 Victor, 2320 Thomas, 2418 Channon, 75 Slingshot, 208 Victor, 1618 Thomas, and 2710 Oakmoore. All homes are currently occupied with active lease agreements. The 8+/- ac parcel is an all-wooded tract with well, septic and electric making it a great candidate for additional rentals, air bnb and storage facilities. Qualified candidates may submit an LOI to obtain more detailed information.

















### **Locator Map**





### **Locator Map**





## **Satellite Map**





**MORE INFO ONLINE:** 

7

# LISTING REPRESENTATIVE For more information contact:



### Representative

Lucas Edington

### Mobile

(573) 718-2800

### Office

(573) 712-2252

#### **Email**

ledington @mossyoak properties.com

### **Address**

947 N. Westwood Blvd.

### City / State / Zip

Poplar Bluff, MO 63901

| <u>NOTES</u> |  |  |  |
|--------------|--|--|--|
|              |  |  |  |
|              |  |  |  |
|              |  |  |  |
|              |  |  |  |
|              |  |  |  |
|              |  |  |  |
|              |  |  |  |
|              |  |  |  |
|              |  |  |  |
|              |  |  |  |
|              |  |  |  |
|              |  |  |  |
|              |  |  |  |



| <u>NOTES</u> |  |
|--------------