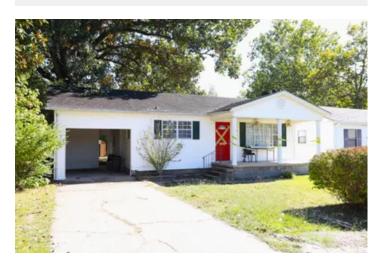

### **PROPERTY DESCRIPTION**

Rental Portfolio in Poplar Bluff, MO - Consisting of 12 individual single family homes as well as 8 +/- acres on KK Highway across from The Camp, near Lake Wappapello. Included are the following addresses: 2214 Mangold, 2325 Mangold, 2309 Thomas, 2002 Kentucky, 305 Ferguson, 300 Victor, 2320 Thomas, 2418 Channon, 75 Slingshot, 208 Victor, 1618 Thomas, and 2710 Oakmoore. All homes are currently occupied with active lease agreements. The 8+/- ac parcel is an all-wooded tract with well, septic and electric making it a great candidate for additional rentals, air bnb and storage facilities. Qualified candidates may submit an LOI to obtain more detailed information.