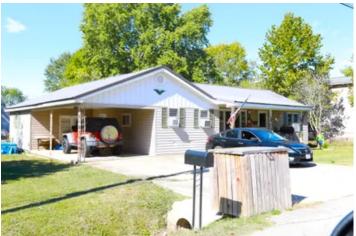

### **PROPERTY DESCRIPTION**

Rental Portfolio in Poplar Bluff, MO - Consisting of 12 individual single family homes as well as 8 +/- acres on KK Highway across from The Camp, near Lake Wappapello. Included are the following addresses: 2214 Mangold, 2325 Mangold, 2309 Thomas, 2002 Kentucky, 305 Ferguson, 300 Victor, 2320 Thomas, 2418 Channon, 75 Slingshot, 208 Victor, 1618 Thomas, and 2710 Oakmoore. All homes are currently occupied with active lease agreements. The 8+/- ac parcel is an all-wooded tract with well, septic and electric making it a great candidate for additional rentals, air bnb and storage facilities. Qualified candidates may submit an LOI to obtain more detailed information.