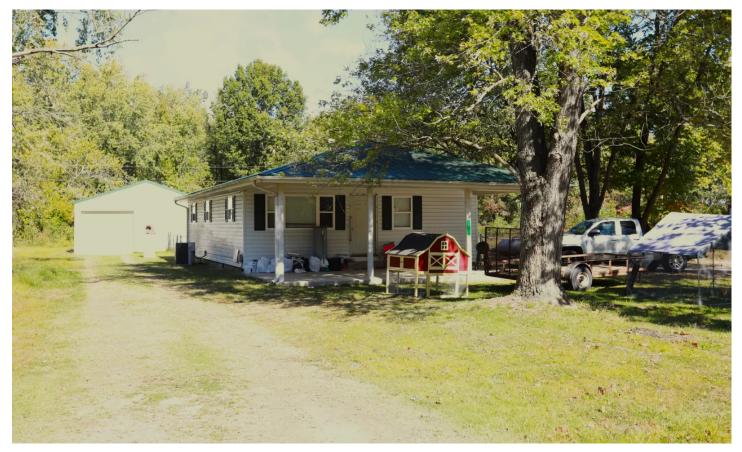

### **PROPERTY DESCRIPTION**

Rental Portfolio in Poplar Bluff, MO - Consisting of 12 individual single family homes as well as 8 +/- acres on KK Highway across from The Camp, near Lake Wappapello. Included are the following addresses: 2214 Mangold, 2325 Mangold, 2309 Thomas, 2002 Kentucky, 305 Ferguson, 300 Victor, 2320 Thomas, 2418 Channon, 75 Slingshot, 208 Victor, 1618 Thomas, and 2710 Oakmoore. All homes are currently occupied with active lease agreements. The 8+/- ac parcel is an all-wooded tract with well, septic and electric making it a great candidate for additional rentals, air bnb and storage facilities. Qualified candidates may submit an LOI to obtain more detailed information.