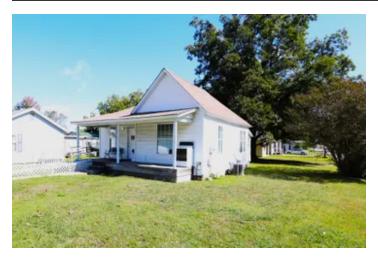

### **PROPERTY DESCRIPTION**

Rental Portfolio in Poplar Bluff, MO - Consisting of 12 individual single family homes as well as 8 +/- acres on KK Highway across from The Camp, near Lake Wappapello. Included are the following addresses: 2214 Mangold, 2325 Mangold, 2309 Thomas, 2002 Kentucky, 305 Ferguson, 300 Victor, 2320 Thomas, 2418 Channon, 75 Slingshot, 208 Victor, 1618 Thomas, and 2710 Oakmoore. All homes are currently occupied with active lease agreements. The 8+/- ac parcel is an all-wooded tract with well, septic and electric making it a great candidate for additional rentals, air bnb and storage facilities. Qualified candidates may submit an LOI to obtain more detailed information.