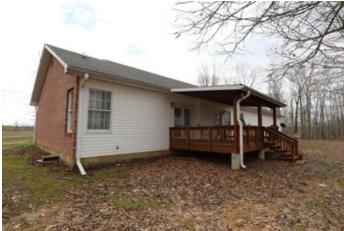

### **PROPERTY DESCRIPTION**

Nice home and 79 +/- acres for sale less than 20 miles from Poplar Bluff in Ripley County, Missouri. Located on Ripley K-5 near the Butler County line, this 3 bedroom 2.5 bath home offers quiet seclusion nestled away in the Ozark hills. The open concept ranch home features ceilings and Andersen windows and doors providing natural lighting and views of the abundant wildlife throughout the grounds. This efficient all electric build has a large open living room equipped with electric fireplace and a nice covered and private rear deck. Attached car garage as well as a 40x30 equipment shed. Several hunting stands are scattered throughout the property that plays host to a variety native wildlife, including big whitetail deer and wild turkey. This unrestricted tract is perfect for that owner looking for an isolated feel without sacrificing the amenities of being near town.