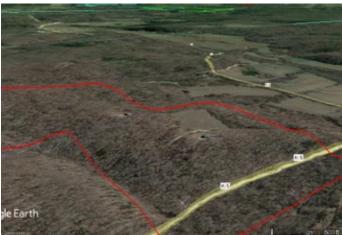

79 ac+/- with Beautiful Brick Home 6407 Ripley K-5 Poplar Bluff, MO 63901

\$399,000 79± Acres Butler County









### **SUMMARY**

**Address** 

6407 Ripley K-5

City, State Zip

Poplar Bluff, MO 63901

County

**Butler County** 

Турє

Residential Property, Recreational Land, Hunting Land, Farms, Single Family

Latitude / Longitude

36.761381 / -90.647746

**Dwelling Square Feet** 

1600

**Bedrooms / Bathrooms** 

3 / 2.5

Acreage

79

Price

\$399,000

**Property Website** 

https://www.mossyoakproperties.com/property/79-ac-with-beautiful-brick-home-butler-missouri/38495/









### **PROPERTY DESCRIPTION**

Nice home and 79 +/- acres for sale less than 20 miles from Poplar Bluff in Ripley County, Missouri. Located on Ripley K-5 near the Butler County line, this 3 bedroom 2.5 bath home offers quiet seclusion nestled away in the Ozark hills. The open concept ranch home features ceilings and An