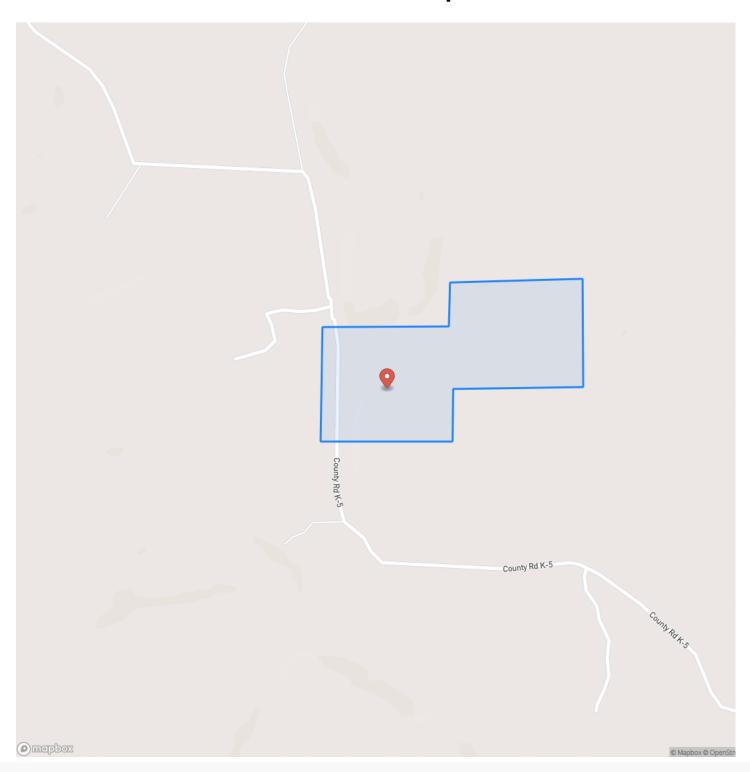

ey K-5 near the Butler County line, this 3 bedroom 2.5 bath home offers quiet seclusion nestled away in the Ozark hills. The open concept ranch home features ceilings and Andersen windows and doors providing natural lighting and views of the abundant wildlife throughout the grounds. This efficient all electric build has a large open living room equipped with electric fireplace and a nice covered and private rear deck. Attached car garage as well as a 40x30 equipment shed. Several hunting stands are scattered throughout the property that plays host to a variety native wildlife, including big whitetail deer and wild turkey. This unrestricted tract is perfect for that owner looking for an isolated feel without sacrificing the amenities of being near town.

















## **Locator Map**





### **Locator Map**





## **Satellite Map**





## LISTING REPRESENTATIVE For more information contact:



NIOTEC

Representative

Lucas Edington

Mobile

(573) 718-2800

Office

(573) 712-2252

Email

ledington@mossyoakproperties.com

**Address** 

947 N. Westwood Blvd.

City / State / Zip

Poplar Bluff, MO 63901

| NOTES |  |  |
|-------|--|--|
|       |  |  |
|       |  |  |
|       |  |  |
|       |  |  |
|       |  |  |
|       |  |  |
|       |  |  |
|       |  |  |
|       |  |  |
|       |  |  |
|       |  |  |
|       |  |  |
|       |  |  |



| <u>NOTES</u> |   |
|--------------|---|
|              |   |
|              |   |
|              | _ |
|              |   |
|              |   |
|              |   |
|              |   |
|              |   |
|              |   |
|