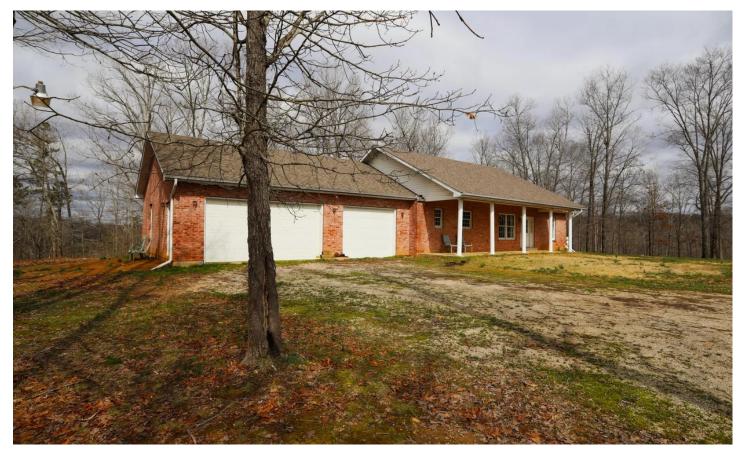

### **PROPERTY DESCRIPTION**

Nice home and 79 +/- acres for sale less than 20 miles from Poplar Bluff in Ripley County, Missouri. Located on Ripley K-5 near the Butler County line, this 3 bedroom 2.5 bath home offers quiet seclusion nestled away in the Ozark hills. The open concept ranch home features ceilings and Andersen windows and doors providing natural lighting and views of the abundant wildlife throughout the grounds. This efficient all electric build has a large open living room equipped with electric fireplace and a nice covered and private rear deck. Attached car garage as well as a 40x30 equipment shed. Several hunting stands are scattered throughout the property that plays host to a variety native wildlife, including big whitetail deer and wild turkey. This unrestricted tract is perfect for that owner looking for an isolated feel without sacrificing the amenities of being near town.