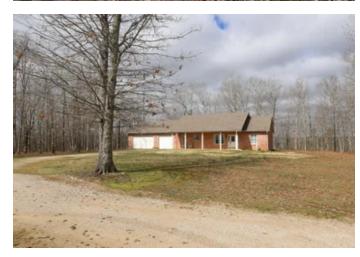

### **PROPERTY DESCRIPTION**

Nice home and 79 +/- acres for sale less than 20 miles from Poplar Bluff in Ripley County, Missouri. Located on Ripley K-5 near the Butler County line, this 3 bedroom 2.5 bath home offers quiet seclusion nestled away in the Ozark hills. The open concept ranch home features ceilings and Andersen windows and doors providing natural lighting and views of the abundant wildlife throughout the grounds. This efficient all electric build has a large open living room equipped with electric fireplace and a nice covered and private rear deck. Attached car garage as well as a 40x30 equipment shed. Several hunting stands are scattered throughout the property that plays host to a variety native wildlife, including big whitetail deer and wild turkey. This unrestricted tract is perfect for that owner looking for an isolated feel without sacrificing the amenities of being near town.