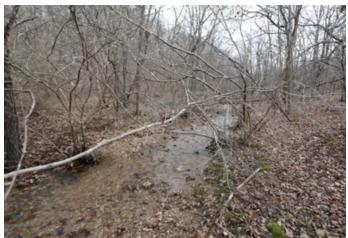

### **PROPERTY DESCRIPTION**

Nice home and 79 +/- acres for sale less than 20 miles from Poplar Bluff in Ripley County, Missouri. Located on Ripley K-5 near the Butler County line, this 3 bedroom 2.5 bath home offers quiet seclusion nestled away in the Ozark hills. The open concept ranch home features ceilings and Andersen windows and doors providing natural lighting and views of the abundant wildlife throughout the grounds. This efficient all electric build has a large open living room equipped with electric fireplace and a nice covered and private rear deck. Attached car garage as well as a 40x30 equipment shed. Several hunting stands are scattered throughout the property that plays host to a variety native wildlife, including big whitetail deer and wild turkey. This unrestricted tract is perfect for that owner looking for an isolated feel without sacrificing the amenities of being near town.