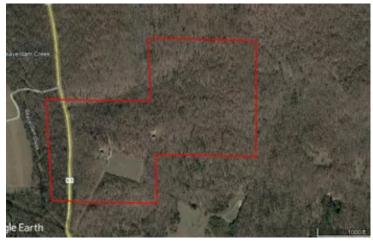

79 ac+/- with Beautiful Brick Home 6407 Ripley K-5 Poplar Bluff, MO 63901

\$399,000 79± Acres Butler County









### **SUMMARY**

**Address** 

6407 Ripley K-5

City, State Zip

Poplar Bluff, MO 63901

County

**Butler County** 

Турє

Residential Property, Recreational Land, Hunting Land, Farms, Single Family

Latitude / Longitude

36.761381 / -90.647746

**Dwelling Square Feet** 

1600

**Bedrooms / Bathrooms** 

3 / 2.5

Acreage

79

Price

\$399,000

**Property Website** 

https://www.mossyoakproperties.com/property/79-ac-with-beautiful-brick-home-butler-missouri/38495/









### **PROPERTY DESCRIPTION**

Nice home and 79 +/- acres for sale less than 20 miles from Poplar Bluff in Ripley County, Missouri. Located on Ripley K-5 near the Butler County line, this 3 bedroom 2.5 bath home offers quiet seclusion nestled away in the Ozark hills. The open concept ranch home features ceilings and