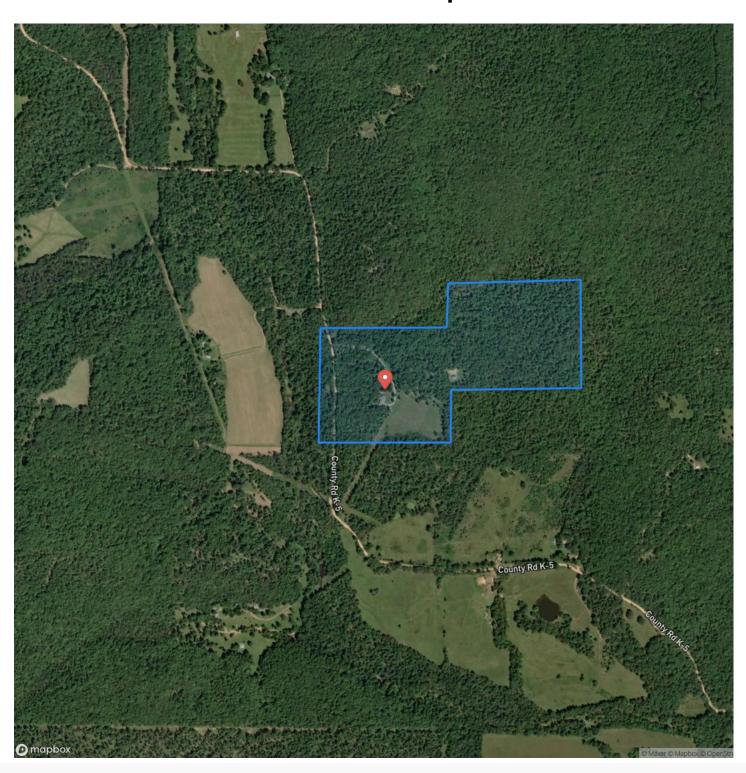

2.5 bath home offers quiet seclusion nestled away in the Ozark hills. The open concept ranch home features ceilings and Andersen windows and doors providing natural lighting and views of the abundant wildlife throughout the grounds. This efficient all electric build has a large open living room equipped with electric fireplace and a nice covered and private rear deck. Attached car garage as well as a 40x30 equipment shed. Several hunting stands are scattered throughout the property that plays host to a variety native wildlife, including big whitetail deer and wild turkey. This unrestricted tract is perfect for that owner looking for an isolated feel without sacrificing the amenities of being near town.

















## **Locator Map**





### **Locator Map**





## **Satellite Map**





## LISTING REPRESENTATIVE For more information contact:



NIOTEC

Representative

Lucas Edington

Mobile

(573) 718-2800

Office

(573) 712-2252

Email

ledington@mossyoakproperties.com

**Address** 

947 N. Westwood Blvd.

City / State / Zip

Poplar Bluff, MO 63901

| NOTES |  |  |
|-------|--|--|
|       |  |  |
|       |  |  |
|       |  |  |
|       |  |  |
|       |  |  |
|       |  |  |
|       |  |  |
|       |  |  |
|       |  |  |
|       |  |  |
|       |  |  |
|       |  |  |
|       |  |  |



| <u>NOTES</u> |   |
|--------------|---|
|              |   |
|              |   |
|              | _ |
|              |   |
|              |   |
|              |   |
|              |   |
|              |   |
|              |   |
|              |   |
|              |   |
|