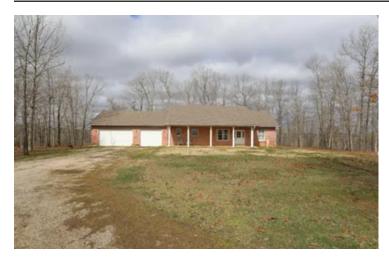

### **PROPERTY DESCRIPTION**

Nice home and 79 +/- acres for sale less than 20 miles from Poplar Bluff in Ripley County, Missouri. Located on Ripley K-5 near the Butler County line, this 3 bedroom 2.5 bath home offers quiet seclusion nestled away in the Ozark hills. The open concept ranch home features ceilings and Andersen windows and doors providing natural lighting and views of the abundant wildlife throughout the grounds. This efficient all electric build has a large open living room equipped with electric fireplace and a nice covered and private rear deck. Attached car garage as well as a 40x30 equipment shed. Several hunting stands are scattered throughout the property that plays host to a variety native wildlife, including big whitetail deer and wild turkey. This unrestricted tract is perfect for that owner looking for an isolated feel without sacrificing the amenities of being near town.