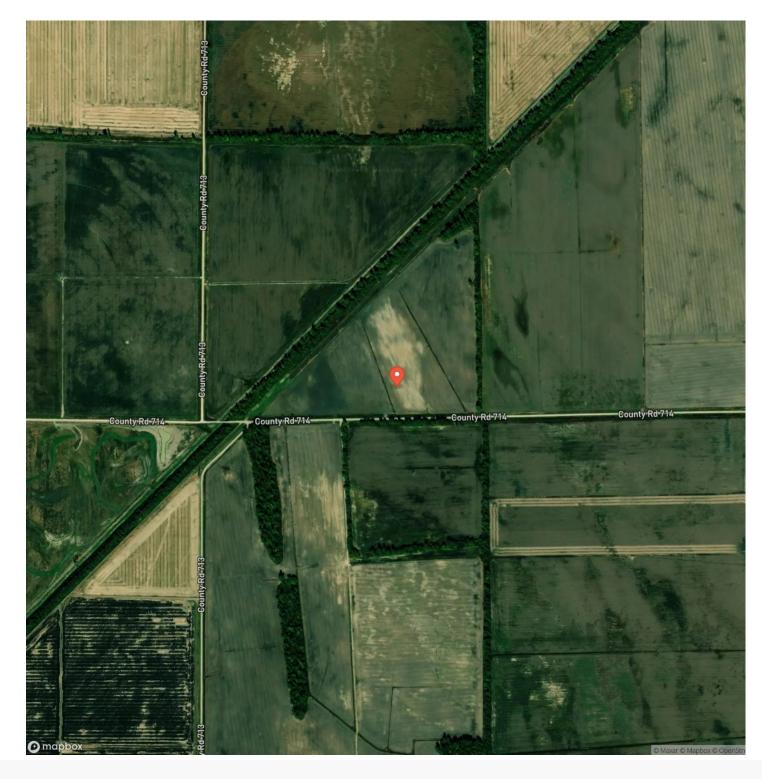

ottoms. This 53 +/- acre tract was enrolled in the WRE program and restoration work was completed in 2021, making a virtually turn-key hunting farm with water control structures on impoundments, prairie grasses and native hardwoods to offer a variety of habitat for upland game, migratory birds and whitetail deer. Great access directly off a graveled county road. This region has become the standard for waterfowl hunting in the Mississippi Flyway. Enjoy hunting through the end of January in

MOSSY OAK, PROPERTIES MOZARK REALTY America's Land Specialist

#### **MORE INFO ONLINE:**

#### 53+/- Acres of Waterfowl Hunting Ground in New Madrid County, MO East Prairie, MO / New Madrid County





### **MORE INFO ONLINE:**





# **MORE INFO ONLINE:**



**Locator Map** 



**MORE INFO ONLINE:** 



# Satellite Map



# **MORE INFO ONLINE:**

#### LISTING REPRESENTATIVE For more information contact:



#### <u>NOTES</u>

Representative

Lucas Edington

**Mobile** (573) 718-2800

**Office** (573) 712-2252

**Email** ledington@mossyoakproperties.com

**Address** 947 N. Westwood Blvd.

**City / State / Zip** Poplar Bluff, MO 63901



### **MORE INFO ONLINE:**

| <u>NOTES</u> |      |      |  |
|--------------|------|------|--|
|              |      |      |  |
|              | <br> | <br> |  |
|              |      |      |  |
|              |      |      |  |
|              |      |      |  |
|              |      |      |  |
|              |      |      |  |
|              |      |      |  |
|              |      |      |  |
|              |      |      |  |
|              |      |