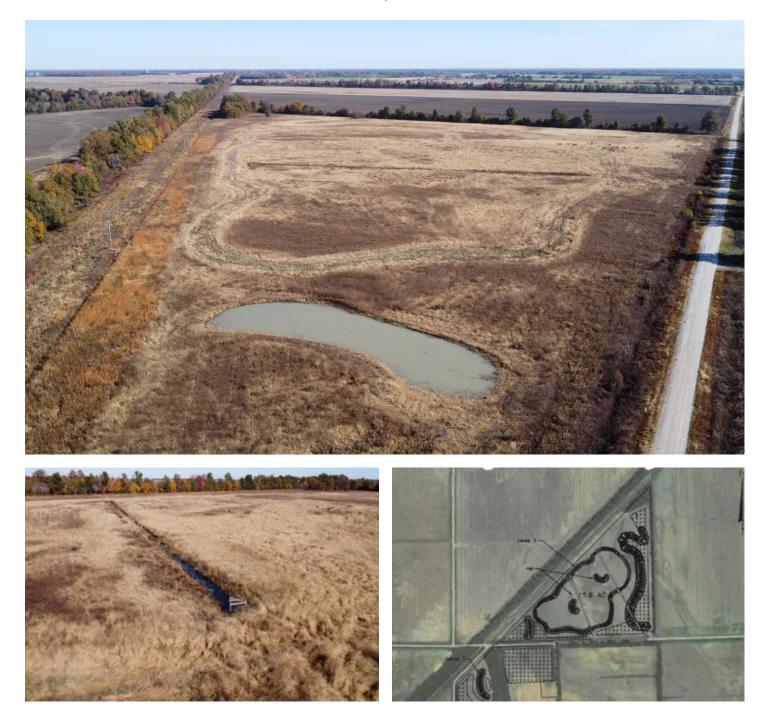

#### **PROPERTY DESCRIPTION**

Missouri's South Zone.

Waterfowl hunting and recreational land for sale in the Gee Bottoms of New Madrid County, Missouri. Located 10 miles due West of Ten Mile Pond Conservation Area and in the heart of thousands of acres of dedicated waterfowl hunting in the rich Mississippi River bottoms. This 53 +/- acre tract was enrolled in the WRE program and restoration work was completed in 2021, making a virtually turn-key hunting farm with water control structures on impoundments, prairie grasses and native hardwoods to offer a variety of habitat for upland game, migratory birds and whitetail deer. Great access directly off a graveled county road. This region has become the standard for waterfowl hunting in the Mississippi Flyway. Enjoy hunting through the end of January in

#### 53+/- Acres of Waterfowl Hunting Ground in New Madrid County, MO East Prairie, MO / New Madrid County