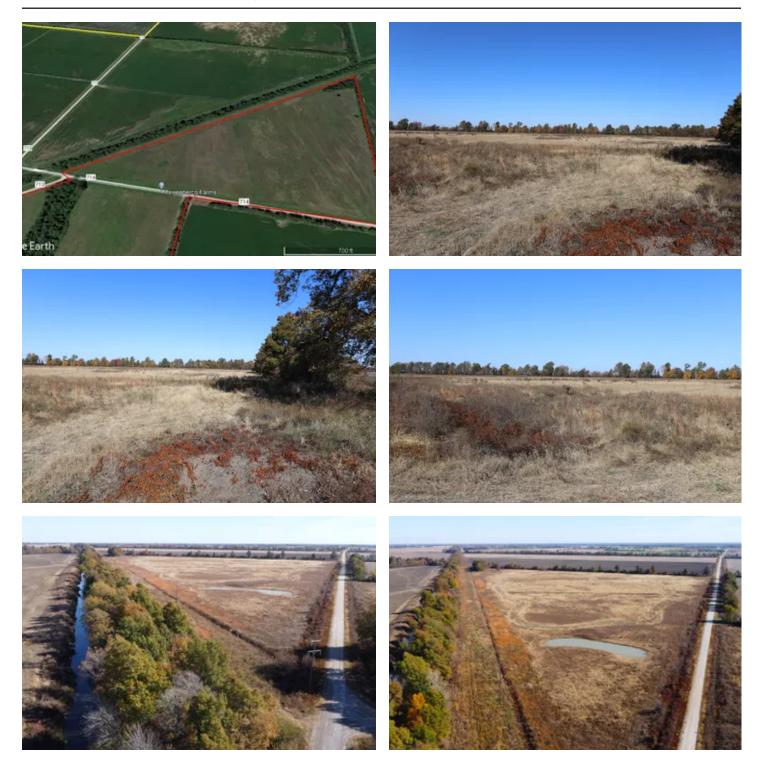

#### **PROPERTY DESCRIPTION**

Missouri's South Zone.

Waterfowl hunting and recreational land for sale in the Gee Bottoms of New Madrid County, Missouri. Located 10 miles due West of Ten Mile Pond Conservation Area and in the heart of thousands of acres of dedicated waterfowl hunting in the rich Mississippi River bottoms. This 53 +/- acre tract was enrolled in the WRE program and restoration work was completed in 2021, making a virtually turn-key hunting farm with water control structures on impoundments, prairie grasses and native hardwoods to offer a variety of habitat for upland game, migratory birds and whitetail deer. Great access directly off a graveled county road. This region has become the standard for waterfowl hunting in the Mississippi Flyway. Enjoy hunting through the end of January in

#### 53+/- Acres of Waterfowl Hunting Ground in New Madrid County, MO East Prairie, MO / New Madrid County