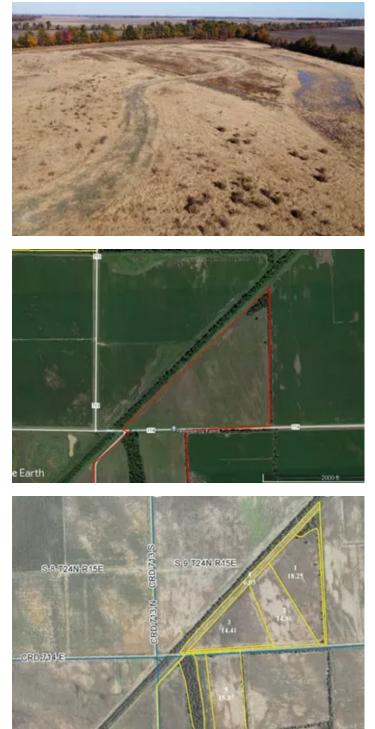

#### **PROPERTY DESCRIPTION**

Missouri's South Zone.

Waterfowl hunting and recreational land for sale in the Gee Bottoms of New Madrid County, Missouri. Located 10 miles due West of Ten Mile Pond Conservation Area and in the heart of thousands of acres of dedicated waterfowl hunting in the rich Mississippi River bottoms. This 53 +/- acre tract was enrolled in the WRE program and restoration work was completed in 2021, making a virtually turn-key hunting farm with water control structures on impoundments, prairie grasses and native hardwoods to offer a variety of habitat for upland game, migratory birds and whitetail deer. Great access directly off a graveled county road. This region has become the standard for waterfowl hunting in the Mississippi Flyway. Enjoy hunting through the end of January in

#### 53+/- Acres of Waterfowl Hunting Ground in New Madrid County, MO East Prairie, MO / New Madrid County