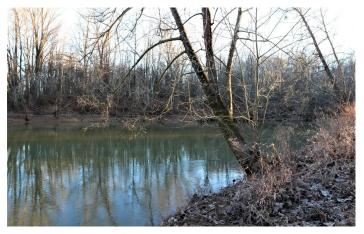

## **PROPERTY DESCRIPTION**

Riverfront land for sale in Butler County, Missouri - Located just off W Highway at the very end of Ravenwood Lane, this nearly 4 acre parcel joins several hundred acres of State Conservation Lands and features approx 400 ft of Black River frontage. Enjoy end of the road privacy and a nice sand bar along the water's edge. This mostly level tract has underground electricity installed to the gate, and is only moderately restricted. Waterfront land is getting harder and harder to find. Modular homes allowed, 1500 sq ft minimum. \$100 annual road maintenance fee.