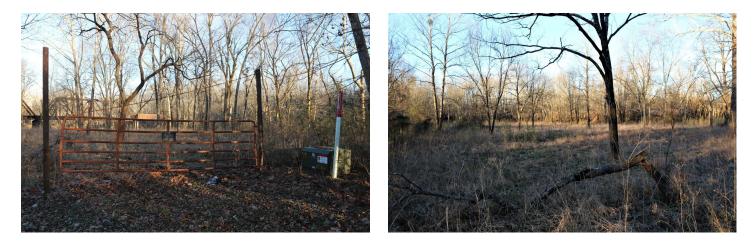

## **PROPERTY DESCRIPTION**

Riverfront land for sale in Butler County, Missouri - Located just off W Highway at the very end of Ravenwood Lane, this nearly 4 acre parcel joins several hundred acres of State Conservation Lands and features approx 400 ft of Black River frontage. Enjoy end of the road privacy and a nice sand bar along the water's edge. This mostly level tract has underground electricity installed to the gate, and is only moderately restricted. Waterfront land is getting harder and harder to find. Modular homes allowed, 1500 sq ft minimum. \$100 annual road maintenance fee.