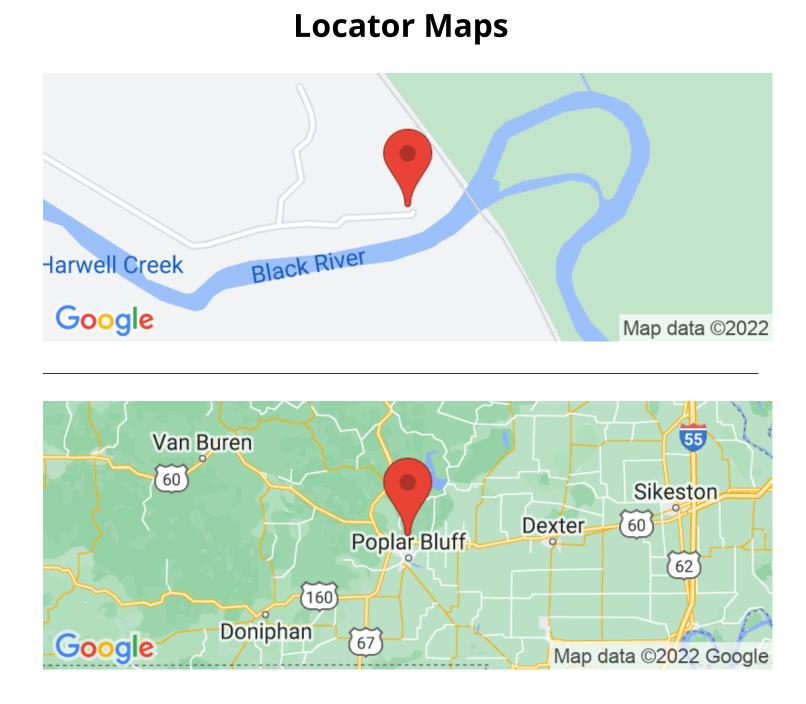

County, Missouri - Located just off W Highway at the very end of Ravenwood Lane, this nearly 4 acre parcel joins several hundred acres of State Conservation Lands and features approx 400 ft of Black River frontage. Enjoy end of the road privacy and a nice sand bar along the water's edge. This mostly level tract has underground electricity installed to the gate, and is only moderately restricted. Waterfront land is getting harder and harder to find. Modular homes allowed, 1500 sq ft minimum. \$100 annual road maintenance fee.



#### **MORE INFO ONLINE:**

MossyOakProperties.com

### Riverfront Lot For Sale in Butler County, Poplar Bluff, Missouri Poplar Bluff, MO / Butler County







#### Riverfront Lot For Sale in Butler County, Poplar Bluff, Missouri Poplar Bluff, MO / Butler County





# **Aerial Maps**







## LISTING REPRESENTATIVE

For more information contact:



**Representative** Lucas Edington

**Mobile** (573) 718-2800

**Office** (573) 712-2252

**Email** ledington@mossyoakproperties.com

**Address** 947 N. Westwood Blvd.

**City / State / Zip** Poplar Bluff, MO 63901

## <u>NOTES</u>



| <br> |  |
|------|--|
|      |  |
| <br> |  |
|      |  |
| <br> |  |
|      |  |
|      |  |
|      |  |
|      |  |
|      |  |
|      |  |



## MORE INFO ONLINE:

MossyOakProperties.com

## **DISCLAIMERS**

Information in this brochure is provided solely for information purposes and does not constitute an offer to sell or advertise real estate outside the states in which broker or agent licensed. The information presented has been obtained from sources deemed to be r