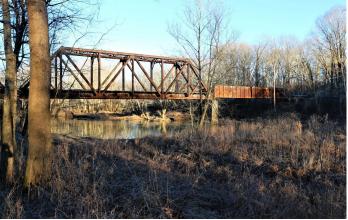

## **PROPERTY DESCRIPTION**

Riverfront land for sale in Butler County, Missouri - Located just off W Highway at the very end of Ravenwood Lane, this nearly 4 acre parcel joins several hundred acres of State Conservation Lands and features approx 400 ft of Black River frontage. Enjoy end of the road privacy and a nice sand bar along the water's edge. This mostly level tract has underground electricity installed to the gate, and is only moderately restricted. Waterfront land is getting harder and harder to find. Modular homes allowed, 1500 sq ft minimum. \$100 annual road maintenance fee.