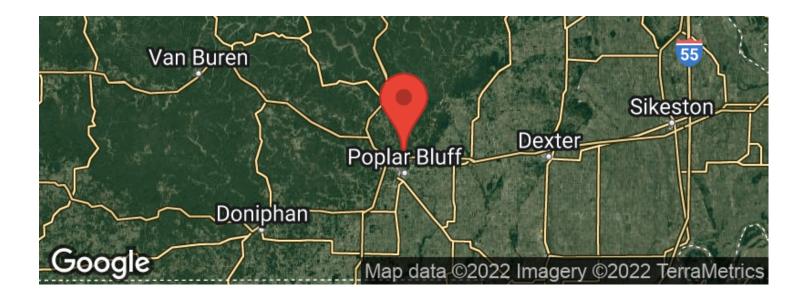

ed just off W Highway at the very end of Ravenwood Lane, this nearly 4 acre parcel joins several hundred acres of State Conservation Lands and features approx 400 ft of Black River frontage. Enjoy end of the road privacy and a nice sand bar along the water's edge. This mostly level tract has underground electricity installed to the gate, and is only moderately restricted. Waterfront land is getting harder and harder to find. Modular homes allowed, 1500 sq ft minimum. \$100 annual road maintenance fee.



#### **MORE INFO ONLINE:**

MossyOakProperties.com

### Riverfront Lot For Sale in Butler County, Poplar Bluff, Missouri Poplar Bluff, MO / Butler County







#### Riverfront Lot For Sale in Butler County, Poplar Bluff, Missouri Poplar Bluff, MO / Butler County





# **Aerial Maps**







## LISTING REPRESENTATIVE

For more information contact:



**Representative** Lucas Edington

**Mobile** (573) 718-2800

**Office** (573) 712-2252

**Email** ledington@mossyoakproperties.com

**Address** 947 N. Westwood Blvd.

**City / State / Zip** Poplar Bluff, MO 63901

## <u>NOTES</u>



| <br> |  |
|------|--|
|      |  |
| <br> |  |
|      |  |
| <br> |  |
|      |  |
|      |  |
|      |  |
|      |  |
|      |  |
|      |  |



## MORE INFO ONLINE:

MossyOakProperties.com

## **DISCLAIMERS**

Information in this brochure is provided solely for information purposes and does not constitute an offer to sell or advertise real estate outside the states in which broker or agent licensed. The information presented has been obtained from sources deemed to be reliable, but is not guara