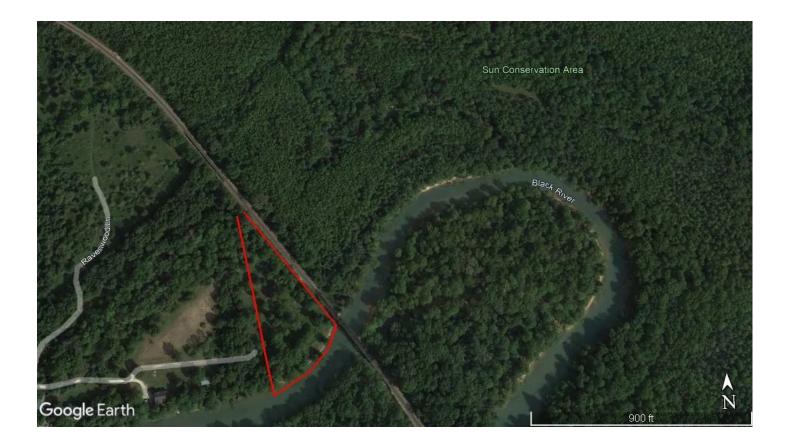

## **PROPERTY DESCRIPTION**

Riverfront land for sale in Butler County, Missouri - Located just off W Highway at the very end of Ravenwood Lane, this nearly 4 acre parcel joins several hundred acres of State Conservation Lands and features approx 400 ft of Black River frontage. Enjoy end of the road privacy and a nice sand bar along the water's edge. This mostly level tract has underground electricity installed to the gate, and is only moderately restricted. Waterfront land is getting harder and harder to find. Modular homes allowed, 1500 sq ft minimum. \$100 annual road maintenance fee.

# **Aerial Maps**