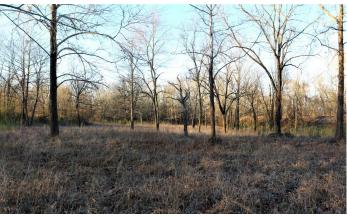

## **PROPERTY DESCRIPTION**

Riverfront land for sale in Butler County, Missouri - Located just off W Highway at the very end of Ravenwood Lane, this nearly 4 acre parcel joins several hundred acres of State Conservation Lands and features approx 400 ft of Black River frontage. Enjoy end of the road privacy and a nice sand bar along the water's edge. This mostly level tract has underground electricity installed to the gate, and is only moderately restricted. Waterfront land is getting harder and harder to find. Modular homes allowed, 1500 sq ft minimum. \$100 annual road maintenance fee.