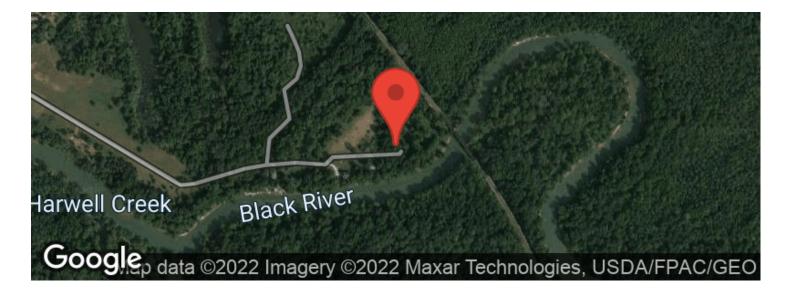

## **PROPERTY DESCRIPTION**

Riverfront land for sale in Butler County, Missouri - Located just off W Highway at the very end of Ravenwood Lane, this nearly 4 acre parcel joins several hundred acres of State Conservation Lands and features approx 400 ft of Black River frontage. Enjoy end of the road privacy and a nice sand bar along the water's edge. This mostly level tract has underground electricity installed to the gate, and is only moderately restricted. Waterfront land is getting harder and harder to find. Modular homes allowed, 1500 sq ft minimum. \$100 annual road maintenance fee.

# **Aerial Maps**