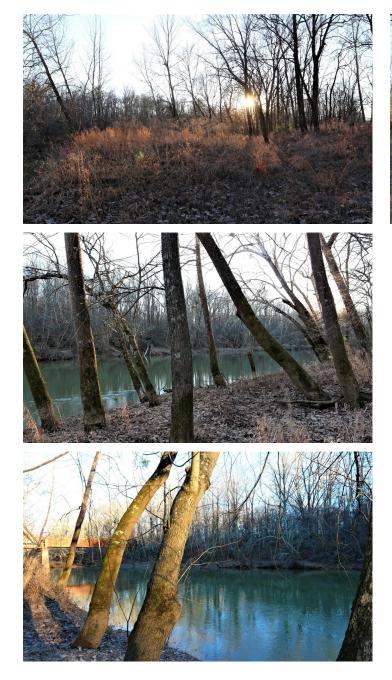

## **PROPERTY DESCRIPTION**

Riverfront land for sale in Butler County, Missouri - Located just off W Highway at the very end of Ravenwood Lane, this nearly 4 acre parcel joins several hundred acres of State Conservation Lands and features approx 400 ft of Black River frontage. Enjoy end of the road privacy and a nice sand bar along the water's edge. This mostly level tract has underground electricity installed to the gate, and is only moderately restricted. Waterfront land is getting harder and harder to find. Modular homes allowed, 1500 sq ft minimum. \$100 annual road maintenance fee.