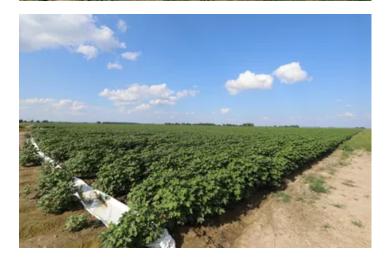

142+/- Acres Row Crop Land For Sale in Dunklin Co. Missouri County Road 305 Campbell, MO 63933 **\$1,704,000** 142± Acres Dunklin County

#### **PROPERTY DESCRIPTION**

142 ac +/- of Agricultural row crop land for sale in Dunklin County, Missouri. Graded and irrigated with multiple wells and electricity along the county road. Cotton, soybeans and corn basis. Located South of Campbell and just East of the St. Francis river, this is an excellent opportunity for the saavy investor looking to expand their portfolio or the operator looking to expand their holdings.