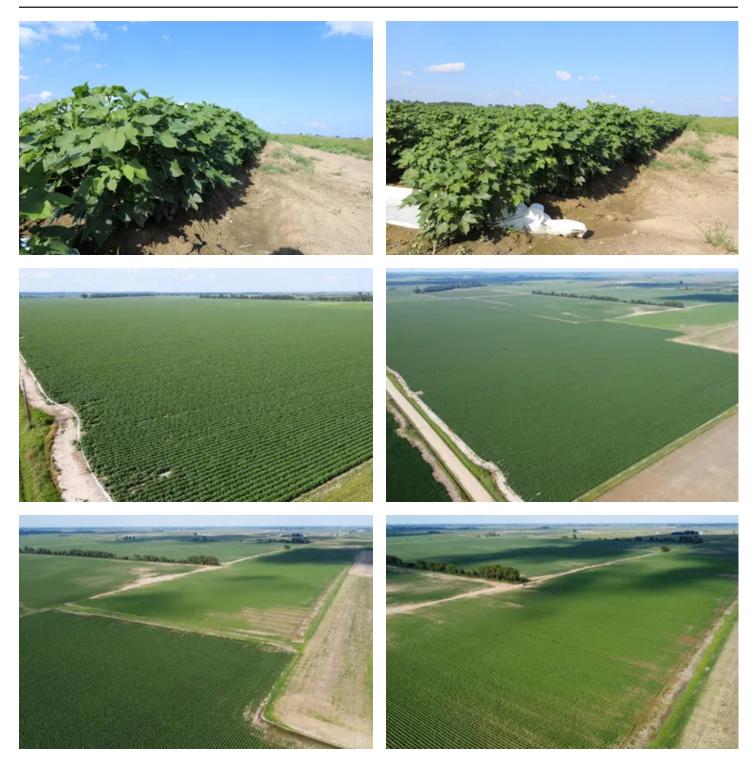

#### **PROPERTY DESCRIPTION**

142 ac +/- of Agricultural row crop land for sale in Dunklin County, Missouri. Graded and irrigated with multiple wells and electricity along the county road. Cotton, soybeans and corn basis. Located South of Campbell and just East of the St. Francis river, this is an excellent opportunity for the saavy investor looking to expand their portfolio or the operator looking to expand their holdings.

### 142+/- Acres Row Crop Land For Sale in Dunklin Co. Missouri Campbell, MO / Dunklin County