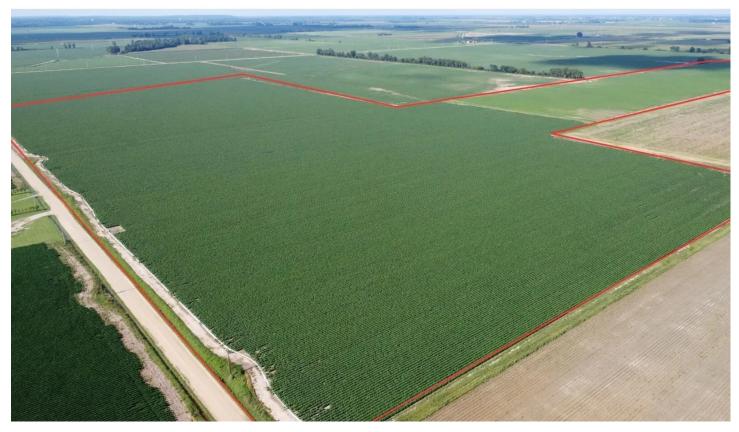

142+/- Acres Row Crop Land For Sale in Dunklin Co. Missouri County Road 305 Campbell, MO 63933 **\$1,704,000** 142± Acres Dunklin County

#### **PROPERTY DESCRIPTION**

142 ac +/- of Agricultural row crop land for sale in Dunklin County, Missouri. Graded and irrigated with multiple wells and electricity along the county road. Cotton, soybeans and corn basis. Located South of Campbell and just East of the St. Francis river, this is an excellent opportunity for the saavy investor looking to expand their portfolio or the operator looking to expand their holdings.