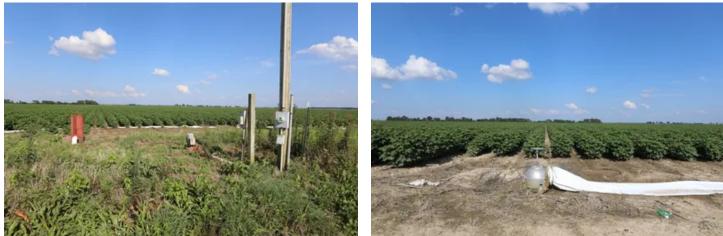

#### **PROPERTY DESCRIPTION**

142 ac +/- of Agricultural row crop land for sale in Dunklin County, Missouri. Graded and irrigated with multiple wells and electricity along the county road. Cotton, soybeans and corn basis. Located South of Campbell and just East of the St. Francis river, this is an excellent opportunity for the saavy investor looking to expand their portfolio or the operator looking to expand their holdings.