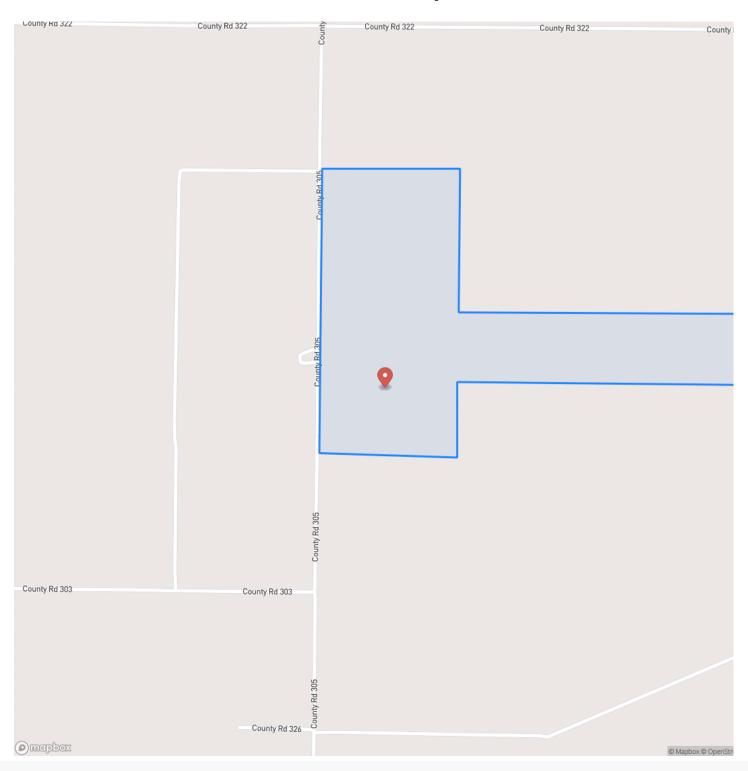

eage** 142

**Price** \$1,704,000

#### Property Website

https://www.mossyoakproperties.com/property/142-acres-rowcrop-land-for-sale-in-dunklin-co-missouri-dunklin-missouri/59615/









## **MORE INFO ONLINE:**

#### **PROPERTY DESCRIPTION**

142 ac +/- of Agricultural row crop land for sale in Dunklin County, Missouri. Graded and irrigated with multiple wells and electricity along the county road. Cotton, soybeans and corn basis. Located South of Campbell and just East of the St. Francis river, this is an excellent opportunity for the saavy investor looking to expand their portfolio or the operator looking to expand their holdings.



## **MORE INFO ONLINE:**

### 142+/- Acres Row Crop Land For Sale in Dunklin Co. Missouri Campbell, MO / Dunklin County





# **MORE INFO ONLINE:**







# **MORE INFO ONLINE:**



**Locator Map** 



## **MORE INFO ONLINE:**







# **MORE INFO ONLINE:**

#### LISTING REPRESENTATIVE For more information contact:



#### <u>NOTES</u>

Representative

Lucas Edington

**Mobile** (573) 718-2800

**Office** (573) 712-2252

**Email** ledington@mossyoakproperties.com

**Address** 947 N. Westwood Blvd.

**City / State / Zip** Poplar Bluff, MO 63901



## **MORE INFO ONLINE:**

| NOTES |  |
|-------|--|
|       |  |
|       |  |
|       |  |
|       |  |
|       |  |
|       |  |
|       |  |
|       |  |
|       |  |
|       |  |
|       |  |
|       |  |
|       |  |
|       |  |
|       |  |
|       |  |
|       |  |
|       |  |
|       |  |
|       |  |
|       |  |
|       |  |
|       |  |
|       |  |
|       |  |
|       |  |
|