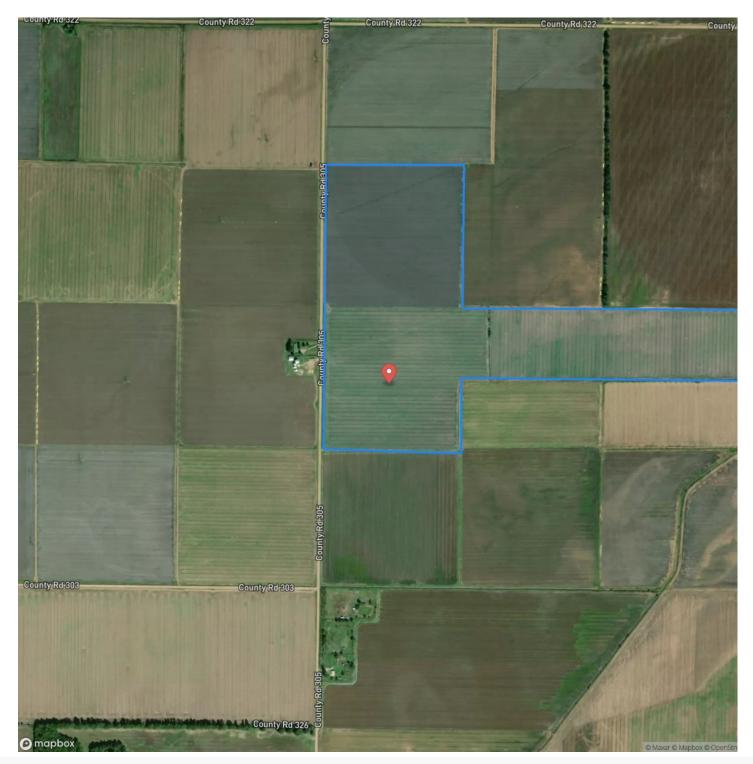

roperties.com/property/142-acres-rowcrop-land-for-sale-in-dunklin-co-missouri-dunklin-missouri/59615/









## **MORE INFO ONLINE:**

#### **PROPERTY DESCRIPTION**

142 ac +/- of Agricultural row crop land for sale in Dunklin County, Missouri. Graded and irrigated with multiple wells and electricity along the county road. Cotton, soybeans and corn basis. Located South of Campbell and just East of the St. Francis river, this is an excellent opportunity for the saavy investor looking to expand their portfolio or the operator looking to expand their holdings.



## **MORE INFO ONLINE:**

### 142+/- Acres Row Crop Land For Sale in Dunklin Co. Missouri Campbell, MO / Dunklin County





# **MORE INFO ONLINE:**







# **MORE INFO ONLINE:**



**Locator Map** 



## **MORE INFO ONLINE:**







# **MORE INFO ONLINE:**

#### LISTING REPRESENTATIVE For more information contact:



#### <u>NOTES</u>

Representative

Lucas Edington

**Mobile** (573) 718-2800

**Office** (573) 712-2252

**Email** ledington@mossyoakproperties.com

**Address** 947 N. Westwood Blvd.

**City / State / Zip** Poplar Bluff, MO 63901



## **MORE INFO ONLINE:**

| NOTES |  |
|-------|--|
|       |  |
|       |  |
|       |  |
|       |  |
|       |  |
|       |  |
|       |  |
|       |  |
|       |  |
|       |  |
|       |  |
|       |  |
|       |  |
|       |  |
|       |  |
|       |  |
|       |  |
|       |  |
|       |  |
|       |  |
|       |  |
|       |  |
|       |  |
|       |  |
|       |  |
|       |  |
|       |  |
|       |  |
|       |  |
|       |  |
|       |  |



# **MORE INFO ONLIN