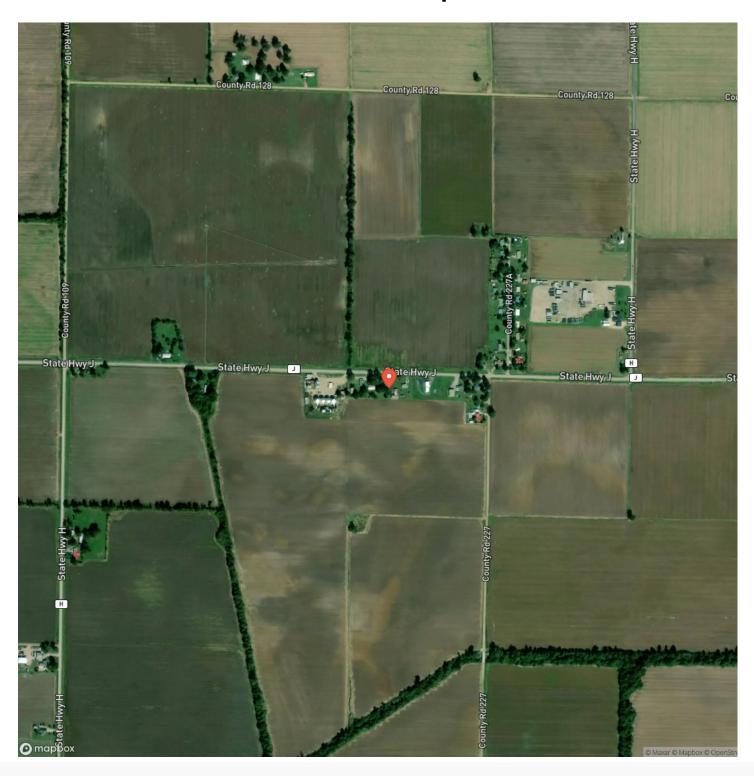

de

36.5644761 / -90.091273

**Dwelling Square Feet** 

2219

**Bedrooms / Bathrooms** 

3 / 1.5

Acreage

1

**Price** 

\$80,000

### **Property Website**

https://www.mossyoakproperties.com/property/2200-sqft-home-with-3-bed-1-5-bath-dunklin-missouri/36626/









### **PROPERTY DESCRIPTION**

Large and solid built 3 bedroom home offering over 2200 sq ft and sitting on 1 acre with large equipment shed / workshop in Dunklin County, Missouri. Home features a formal family room, large living room with a great fireplace as well as bonus room on the rear of home that could easily be converted to more bedrooms or an excellent game room. Home has newer HVAC unit. Motivated sellers say make us an offer.

















### **Locator Map**





### **Locator Map**





### **Satellite Map**





### LISTING REPRESENTATIVE For more information contact:



### Representative

Lucas Edington

#### Mobile

(573) 718-2800

#### Office

(573) 712-2252

#### **Email**

ledington @mossyoak properties.com

#### **Address**

947 N. Westwood Blvd.

### City / State / Zip

Poplar Bluff, MO 63901

| <u>NOTES</u> |  |  |  |
|--------------|--|--|--|
|              |  |  |  |
|              |  |  |  |
|              |  |  |  |
|              |  |  |  |
|              |  |  |  |
|              |  |  |  |
|              |  |  |  |
|              |  |  |  |
|              |  |  |  |
|              |  |  |  |
|              |  |  |  |
|              |  |  |  |
|              |  |  |  |



| <u>NOTES</u> |  |
|--------------|--|
|              |  |
|              |  |
|              |  |
|