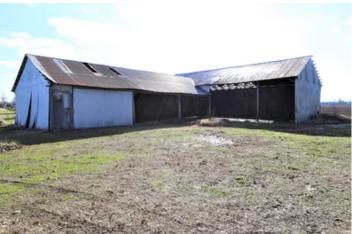

### **PROPERTY DESCRIPTION**

Large and solid built 3 bedroom home offering over 2200 sq ft and sitting on 1 acre with large equipment shed / workshop in Dunklin County, Missouri. Home features a formal family room, large living room with a great fireplace as well as bonus room on the rear of home that could easily be converted to more bedrooms or an excellent game room. Home has newer HVAC unit. Motivated sellers say make us an offer.