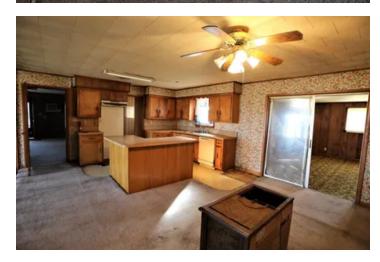

### **PROPERTY DESCRIPTION**

Large and solid built 3 bedroom home offering over 2200 sq ft and sitting on 1 acre with large equipment shed / workshop in Dunklin County, Missouri. Home features a formal family room, large living room with a great fireplace as well as bonus room on the rear of home that could easily be converted to more bedrooms or an excellent game room. Home has newer HVAC unit. Motivated sellers say make us an offer.