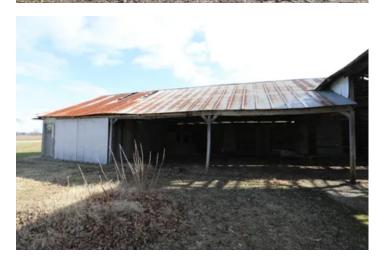

### **PROPERTY DESCRIPTION**

Large and solid built 3 bedroom home offering over 2200 sq ft and sitting on 1 acre with large equipment shed / workshop in Dunklin County, Missouri. Home features a formal family room, large living room with a great fireplace as well as bonus room on the rear of home that could easily be converted to more bedrooms or an excellent game room. Home has newer HVAC unit. Motivated sellers say make us an offer.