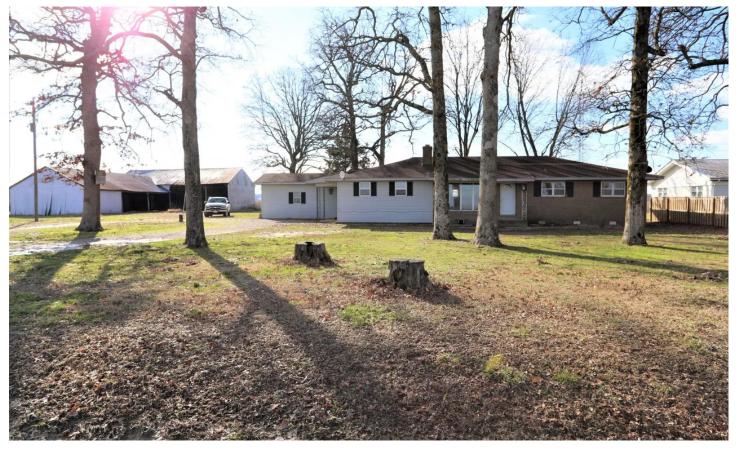

2200 sqft+/- Home with 3 Bed, 1.5 Bath 16568 State Highway J Campbell, MO 63933

\$80,000 1± Acres Dunklin County

### **PROPERTY DESCRIPTION**

Large and solid built 3 bedroom home offering over 2200 sq ft and sitting on 1 acre with large equipment shed / workshop in Dunklin County, Missouri. Home features a formal family room, large living room with a great fireplace as well as bonus room on the rear of home that could easily be converted to more bedrooms or an excellent game room. Home has newer HVAC unit. Motivated sellers say make us an offer.