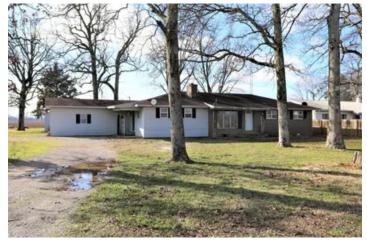

2200 sqft+/- Home with 3 Bed, 1.5 Bath 16568 State Highway J Campbell, MO 63933

\$80,000 1± Acres Dunklin County

### **PROPERTY DESCRIPTION**

Large and solid built 3 bedroom home offering over 2200 sq ft and sitting on 1 acre with large equipment shed / workshop in Dunklin County, Missouri. Home features a formal family room, large living room with a great fireplace as well as bonus room on the rear of home that could easily be converted to more bedrooms or an excellent game room. Home has newer HVAC unit. Motivated sellers say make us an offer.