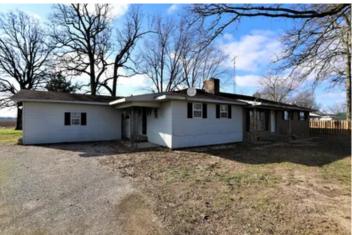

2200 sqft+/- Home with 3 Bed, 1.5 Bath 16568 State Highway J Campbell, MO 63933

\$80,000 1± Acres Dunklin County

### **PROPERTY DESCRIPTION**

Large and solid built 3 bedroom home offering over 2200 sq ft and sitting on 1 acre with large equipment shed / workshop in Dunklin County, Missouri. Home features a formal family room, large living room with a great fireplace as well as bonus room on the rear of home that could easily be converted to more bedrooms or an excellent game room. Home has newer HVAC unit. Motivated sellers say make us an offer.