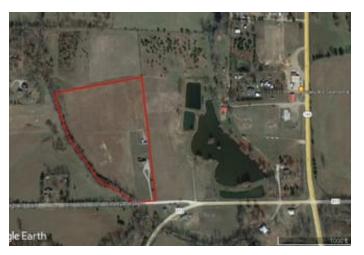

Country Home and Land in Wayne County, MO 76 Wayne 312a Patterson, MO 63956 \$239,000 0.510± Acres Wayne County









#### **SUMMARY**

**Address** 

76 Wayne 312a

City, State Zip

Patterson, MO 63956

County

Wayne County

Турє

Residential Property, Recreational Land, Farms

Latitude / Longitude

37.1885 / -90.55096

**Dwelling Square Feet** 

1500

**Bedrooms / Bathrooms** 

3/2

**Acreage** 

0.510

**Price** 

\$239,000

#### **Property Website**

https://www.mossyoakproperties.com/property/country-home-and-land-in-wayne-county-mo-wayne-missouri/42062/









#### **PROPERTY DESCRIPTION**

Country home and land for sale in Wayne County, Missouri. Located near Sam A Baker State Park near Patterson, this 3 bedroom 2 bath home is situated on 12+/- fenced acres and is an excellent candidate for livestock. This all electric home features CHA, cathedral living rocceiling and attached garage. No restrictions of record. Located just a short distance from Clearwater Lake, State Parks and Scenic Riverwater out to the country and start enjoying The Ozarks!

















#### **Locator Map**





#### **Locator Map**





### **Satellite Map**





### LISTING REPRESENTATIVE For more information contact:



Representative

Lucas Edington

Mobile

(573) 718-2800

Office

(573) 712-2252

Email

ledington@mossyoakproperties.com

**Address** 

947 N