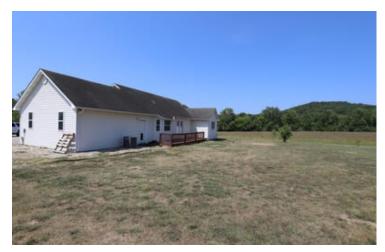

#### **PROPERTY DESCRIPTION**

Country home and land for sale in Wayne County, Missouri. Located near Sam A Baker State Park near Patterson, this 3 bedroom 2 bath home is situated on 12+/- fenced acres and is an excellent candidate for livestock. This all electric home features CHA, cathedral living rocceiling and attached garage. No restrictions of record. Located just a short distance from Clearwater Lake, State Parks and Scenic Riverwater out to the country and start enjoying The Ozarks!