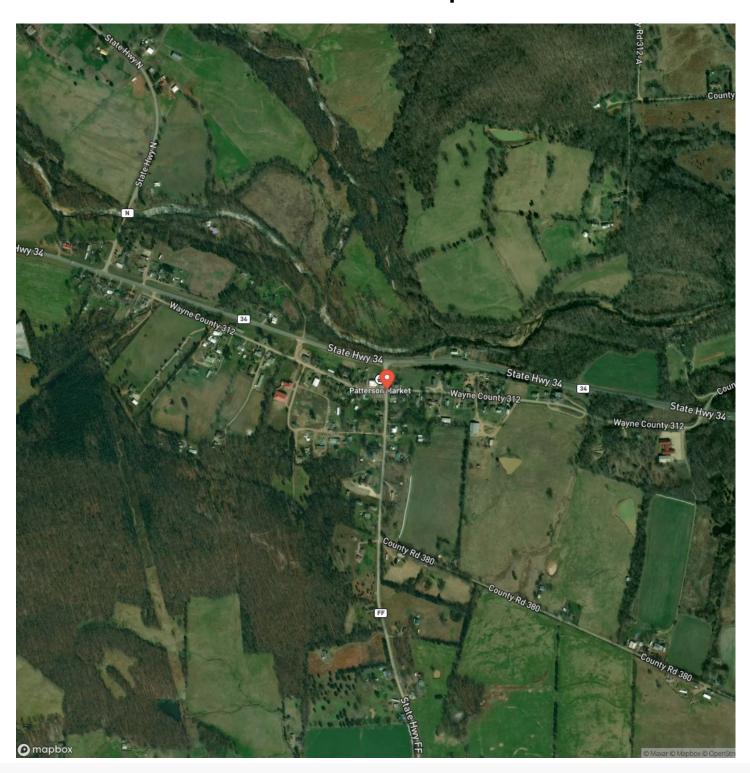

oms / Bathrooms** 

3/2

**Acreage** 

0.510

**Price** 

\$239,000

#### **Property Website**

https://www.mossyoakproperties.com/property/country-home-and-land-in-wayne-county-mo-wayne-missouri/42062/









#### **PROPERTY DESCRIPTION**

Country home and land for sale in Wayne County, Missouri. Located near Sam A Baker State Park near Patterson, this 3 bedroom 2 bath home is situated on 12+/- fenced acres and is an excellent candidate for livestock. This all electric home features CHA, cathedral living rocceiling and attached garage. No restrictions of record. Located just a short distance from Clearwater Lake, State Parks and Scenic Riverwater out to the country and start enjoying The Ozarks!

















#### **Locator Map**





#### **Locator Map**





### **Satellite Map**





### LISTING REPRESENTATIVE For more information contact:



Representative

Lucas Edington

Mobile

(573) 718-2800

Office

(573) 712-2252

Email

ledington@mossyoakproperties.com

**Address** 

947 N. Westwood Blvd.

City / State / Zip

Poplar Bluff, MO 63901

| <u>NOTES</u> |  |  |  |
|--------------|--|--|--|
|              |  |  |  |
|              |  |  |  |
|              |  |  |  |
|              |  |  |  |
|              |  |  |  |
|              |  |  |  |
|              |  |  |  |
|              |  |  |  |
|              |  |  |  |
|              |  |  |  |
|              |  |  |  |
|              |  |  |  |
|              |  |  |  |



| <u>NOTES</u> |   |
|--------------|---|
|              |   |
|              |   |
|              | _ |
|              |   |
|