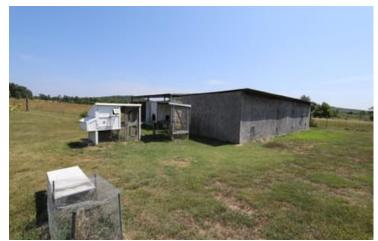

#### **PROPERTY DESCRIPTION**

Country home and land for sale in Wayne County, Missouri. Located near Sam A Baker State Park near Patterson, this 3 bedroom 2 bath home is situated on 12+/- fenced acres and is an excellent candidate for livestock. This all electric home features CHA, cathedral living rocceiling and attached garage. No restrictions of record. Located just a short distance from Clearwater Lake, State Parks and Scenic Riverwater out to the country and start enjoying The Ozarks!