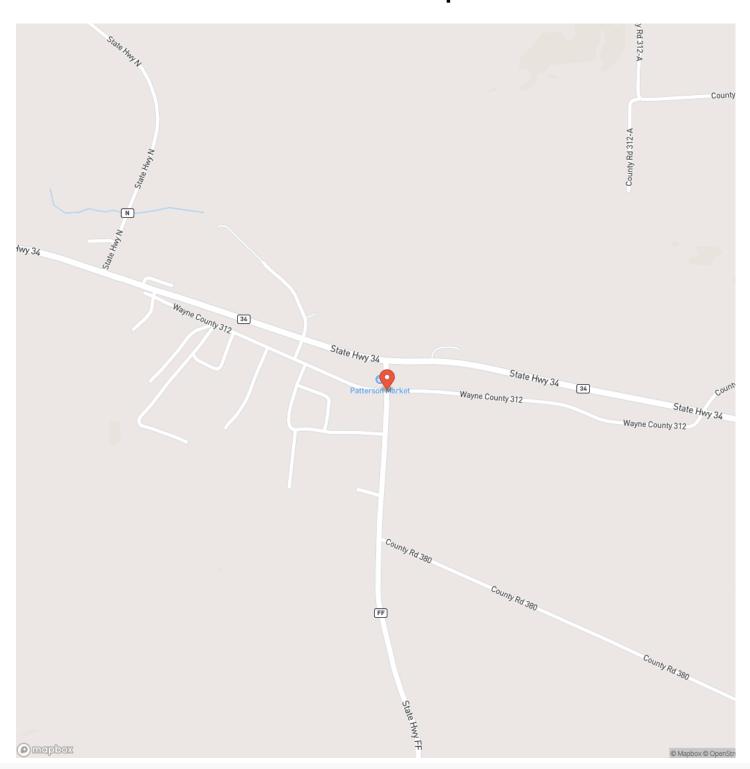

/ -90.55096

**Dwelling Square Feet** 

1500

**Bedrooms / Bathrooms** 

3/2

**Acreage** 

0.510

**Price** 

\$239,000

#### **Property Website**

https://www.mossyoakproperties.com/property/country-home-and-land-in-wayne-county-mo-wayne-missouri/42062/









#### **PROPERTY DESCRIPTION**

Country home and land for sale in Wayne County, Missouri. Located near Sam A Baker State Park near Patterson, this 3 bedroom 2 bath home is situated on 12+/- fenced acres and is an excellent candidate for livestock. This all electric home features CHA, cathedral living rocceiling and attached garage. No restrictions of record. Located just a short distance from Clearwater Lake, State Parks and Scenic Riverwater out to the country and start enjoying The Ozarks!

















#### **Locator Map**





#### **Locator Map**





### **Satellite Map**





### LISTING REPRESENTATIVE For more information contact:



Representative

Lucas Edington

Mobile

(573) 718-2800

Office

(573) 712-2252

Email

ledington@mossyoakproperties.com

**Address** 

947 N. Westwood Blvd.

City / State / Zip

Poplar Bluff, MO 63901

| <u>NOTES</u> |  |  |  |
|--------------|--|--|--|
|              |  |  |  |
|              |  |  |  |
|              |  |  |  |
|              |  |  |  |
|              |  |  |  |
|              |  |  |  |
|              |  |  |  |
|              |  |  |  |
|              |  |  |  |
|              |  |  |  |
|              |  |  |  |
|              |  |  |  |
|              |  |  |  |



| <u>NOTES</u> |   |
|--------------|---|
|              |   |
|              |   |
|