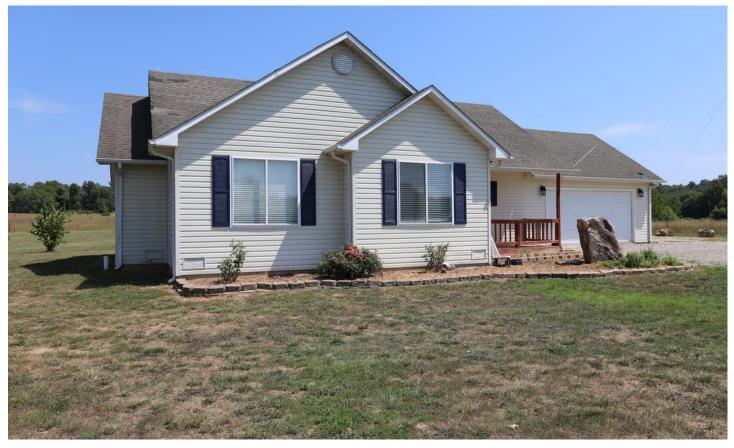

#### **PROPERTY DESCRIPTION**

Country home and land for sale in Wayne County, Missouri. Located near Sam A Baker State Park near Patterson, this 3 bedroom 2 bath home is situated on 12+/- fenced acres and is an excellent candidate for livestock. This all electric home features CHA, cathedral living rocceiling and attached garage. No restrictions of record. Located just a short distance from Clearwater Lake, State Parks and Scenic Riverwater out to the country and start enjoying The Ozarks!