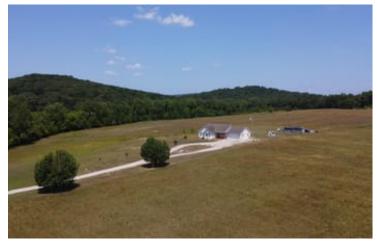

Country Home and Land in Wayne County, MO 76 Wayne 312a Patterson, MO 63956 \$239,000 0.510± Acres Wayne County









#### **SUMMARY**

**Address** 

76 Wayne 312a

City, State Zip

Patterson, MO 63956

County

Wayne County

Турє

Residential Property, Recreational Land, Farms

Latitude / Longitude

37.1885 / -90.55096

**Dwelling Square Feet** 

1500

**Bedrooms / Bathrooms** 

3/2

**Acreage** 

0.510

**Price** 

\$239,000

#### **Property Website**

https://www.mossyoakproperties.com/property/country-home-and-land-in-wayne-county-mo-wayne-missouri/42062/









#### **PROPERTY DESCRIPTION**

Country home and land for sale in Wayne County, Missouri. Located near Sam A Baker State Park near Patterson, this 3 bedroom 2 bath home is situated on 12+/- fenced acres and is an excellent candidate for livestock. This all electric home features CHA, cathedral living rocceiling and attached garage. No re