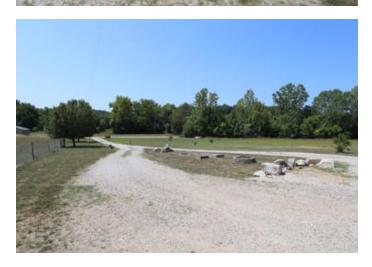

#### **PROPERTY DESCRIPTION**

Country home and land for sale in Wayne County, Missouri. Located near Sam A Baker State Park near Patterson, this 3 bedroom 2 bath home is situated on 12+/- fenced acres and is an excellent candidate for livestock. This all electric home features CHA, cathedral living rocceiling and attached garage. No restrictions of record. Located just a short distance from Clearwater Lake, State Parks and Scenic Riverwater out to the country and start enjoying The Ozarks!