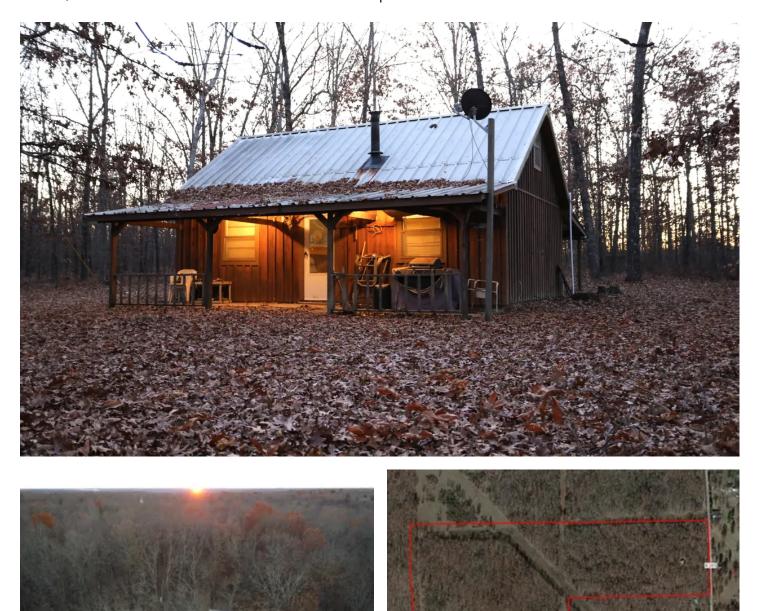

#### **PROPERTY DESCRIPTION**

60 acres +/- and hunting cabin for sale in Carter County, Missouri. Located toward the end of a low traffic dead-end gravel road you will find the quintessential cozy cabin in the woods. A gated entry leads up a short drive to this hidden Ozark gem that does have a drilled well and electric. Currently situated with 2 bunks and a bed on the main level and additional space provided by 2 overhead lofts. After a day spent in the outdoors you can take a hot shower and build a fire in the wood stove and enjoy the tranquility offered back in the woods. The land is all wooded and the back 40 has a pathway cleared around most of the perimeter. This area is well known for a healthy whitetail deer and turkey population, and the meat processor is conveniently located right down the road. Just a short drive to Scenic Current River as well as thousands of acres of Mark Twain National Forest. This unrestricted tract is the perfect opportunity to find simplicity in nature.