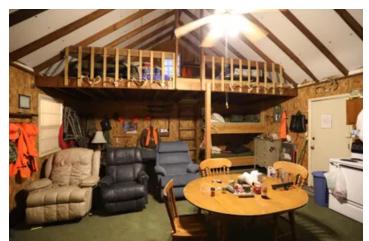

#### **PROPERTY DESCRIPTION**

60 acres +/- and hunting cabin for sale in Carter County, Missouri. Located toward the end of a low traffic dead-end gravel road you will find the quintessential cozy cabin in the woods. A gated entry leads up a short drive to this hidden Ozark gem that does have a drilled well and electric. Currently situated with 2 bunks and a bed on the main level and additional space provided by 2 overhead lofts. After a day spent in the outdoors you can take a hot shower and build a fire in the wood stove and enjoy the tranquility offered back in the woods. The land is all wooded and the back 40 has a pathway cleared around most of the perimeter. This area is well known for a healthy whitetail deer and turkey population, and the meat processor is conveniently located right down the road. Just a short drive to Scenic Current River as well as thousands of acres of Mark Twain National Forest. This unrestricted tract is the perfect opportunity to find simplicity in nature.