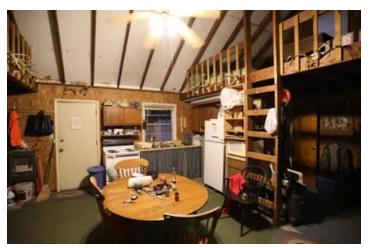

#### **PROPERTY DESCRIPTION**

60 acres +/- and hunting cabin for sale in Carter County, Missouri. Located toward the end of a low traffic dead-end gravel road you will find the quintessential cozy cabin in the woods. A gated entry leads up a short drive to this hidden Ozark gem that does have a drilled well and electric. Currently situated with 2 bunks and a bed on the main level and additional space provided by 2 overhead lofts. After a day spent in the outdoors you can take a hot shower and build a fire in the wood stove and enjoy the tranquility offered back in the woods. The land is all wooded and the back 40 has a pathway cleared around most of the perimeter. This area is well known for a healthy whitetail deer and turkey population, and the meat processor is conveniently located right down the road. Just a short drive to Scenic Current River as well as thousands of acres of Mark Twain National Forest. This unrestricted tract is the perfect opportunity to find simplicity in nature.