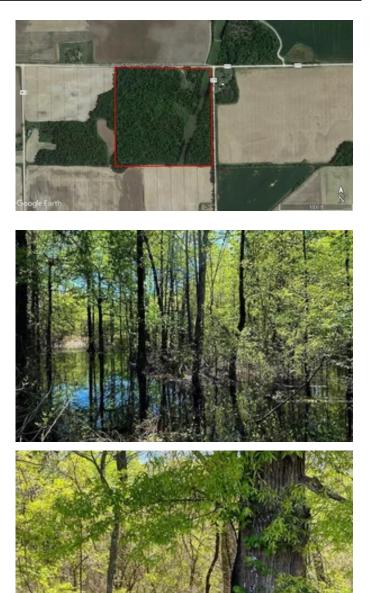

## **PROPERTY DESCRIPTION**

40 acres +/- for sale in Ripley County just 4 miles from Neelyville. Located on the Ripley/Butler County line, this unrestricted tract is a great candidate for hunting and could be developed into a waterfowl hunting retreat. It's currently full of rabbits and deer and surrounded by agricultural lands. Some of the property is in wetlands with a decent variety of marketable hardwood timber. Situated on the corner of two county roads and 2 miles West of Highway 67, this parcel has an old homesite and electric is available. If you're looking for 40 acres to build your home off of the beaten path, or simply a recreational getaway, this tract is worth considering. Only a short drive to Sand Pond Natural Area and Black River WMA

# **Aerial Maps**