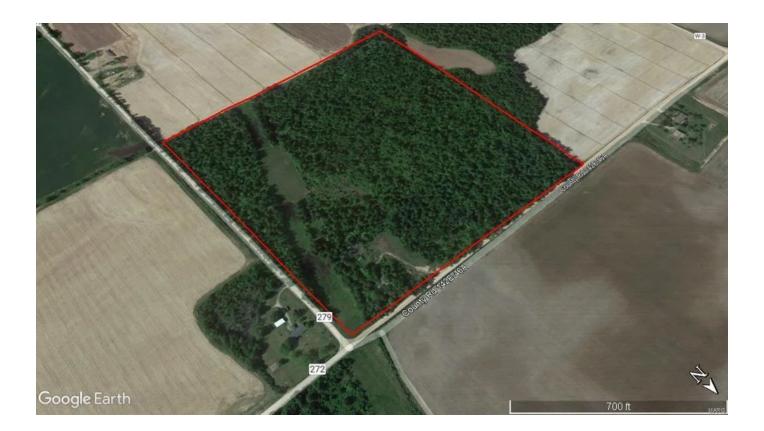

## **PROPERTY DESCRIPTION**

40 acres +/- for sale in Ripley County just 4 miles from Neelyville. Located on the Ripley/Butler County line, this unrestricted tract is a great candidate for hunting and could be developed into a waterfowl hunting retreat. It's currently full of rabbits and deer and surrounded by agricultural lands. Some of the property is in wetlands with a decent variety of marketable hardwood timber. Situated on the corner of two county roads and 2 miles West of Highway 67, this parcel has an old homesite and electric is available. If you're looking for 40 acres to build your home off of the beaten path, or simply a recreational getaway, this tract is worth considering. Only a short drive to Sand Pond Natural Area and Black River WMA

# **Aerial Maps**