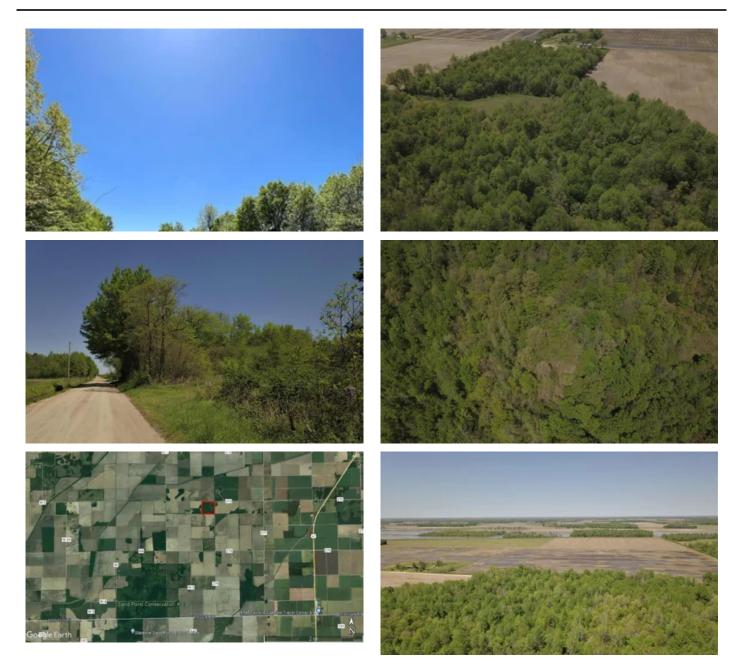

## **PROPERTY DESCRIPTION**

40 acres +/- for sale in Ripley County just 4 miles from Neelyville. Located on the Ripley/Butler County line, this unrestricted tract is a great candidate for hunting and could be developed into a waterfowl hunting retreat. It's currently full of rabbits and deer and surrounded by agricultural lands. Some of the property is in wetlands with a decent variety of marketable hardwood timber. Situated on the corner of two county roads and 2 miles West of Highway 67, this parcel has an old homesite and electric is available. If you're looking for 40 acres to build your home off of the beaten path, or simply a recreational getaway, this tract is worth considering. Only a short drive to Sand Pond Natural Area and Black River WMA

# **Aerial Maps**