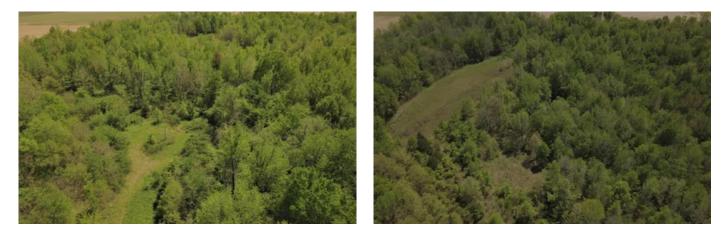

## **PROPERTY DESCRIPTION**

40 acres +/- for sale in Ripley County just 4 miles from Neelyville. Located on the Ripley/Butler County line, this unrestricted tract is a great candidate for hunting and could be developed into a waterfowl hunting retreat. It's currently full of rabbits and deer and surrounded by agricultural lands. Some of the property is in wetlands with a decent variety of marketable hardwood timber. Situated on the corner of two county roads and 2 miles West of Highway 67, this parcel has an old homesite and electric is available. If you're looking for 40 acres to build your home off of the beaten path, or simply a recreational getaway, this tract is worth considering. Only a short drive to Sand Pond Natural Area and Black River WMA

# **Aerial Maps**