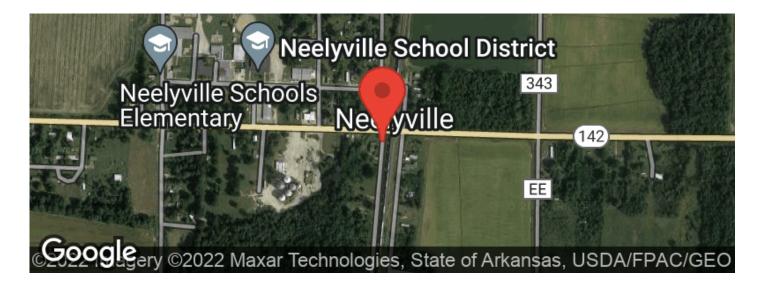

# **Aerial Maps**

## **PROPERTY DESCRIPTION**

40 acres +/- for sale in Ripley County just 4 miles from Neelyville. Located on the Ripley/Butler County line, this unrestricted tract is a great candidate for hunting and could be developed into a waterfowl hunting retreat. It's currently full of rabbits and deer and surrounded by agricultural lands. Some of the property is in wetlands with a decent variety of marketable hardwood timber. Situated on the corner of two county roads and 2 miles West of Highway 67, this parcel has an old homesite and electric is available. If you're looking for 40 acres to build your home off of the beaten path, or simply a recreational getaway, this tract is worth considering. Only a short drive to Sand Pond Natural Area and Black River WMA