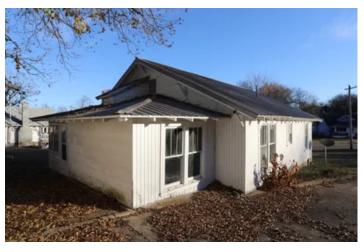

### **PROPERTY DESCRIPTION**

319 W Relief Street, Poplar Bluff, MO - 3/4 bedroom 1 bath home with detached garage. Has newer metal roof and central heat and air. Screened front porch. All city utilities. Handyman special that would make a great investment property. Make an offer.