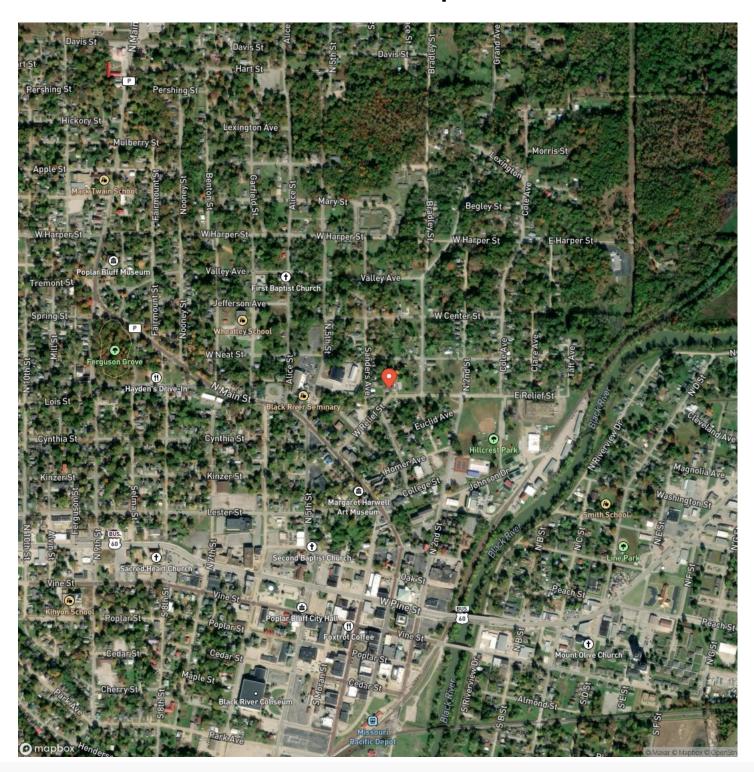

erty Website**

https://www.mossyoakproperties.com/property/3-bed-1-bath-home-with-detached-garage-for-sale-in-butler-county-mo-butler-missouri/48431/









# 3 bed, 1 bath Home with Detached Garage For Sale in Butler County, MO Poplar Bluff, MO / Butler County

### **PROPERTY DESCRIPTION**

319 W Relief Street, Poplar Bluff, MO - 3/4 bedroom 1 bath home with detached garage. Has newer metal roof and central heat and air. Screened front porch. All city utilities. Handyman special that would make a great investment property. Make an offer.



# 3 bed, 1 bath Home with Detached Garage For Sale in Butler County, MO Poplar Bluff, MO $\mbox{\it /}$ Butler County















## **Locator Map**





MORE INFO ONLINE:

5

## **Locator Map**





**MORE INFO ONLINE:** 

## **Satellite Map**





**MORE INFO ONLINE:** 

# 3 bed, 1 bath Home with Detached Garage For Sale in Butler County, MO Poplar Bluff, MO / Butler County

## LISTING REPRESENTATIVE For more information contact:



Representative

Lucas Edington

Mobile

(573) 718-2800

Office

(573) 712-2252

**Email** 

ledington @mossyoak properties.com

**Address** 

947 N. Westwood Blvd.

City / State / Zip

Poplar Bluff, MO 63901

| <u>NOTES</u> |  |  |  |
|--------------|--|--|--|
|              |  |  |  |
|              |  |  |  |
|              |  |  |  |
|              |  |  |  |
|              |  |  |  |
|              |  |  |  |
|              |  |  |  |
|              |  |  |  |
|              |  |  |  |
|              |  |  |  |
|              |  |  |  |
|              |  |  |  |
|              |  |  |  |



| <u>