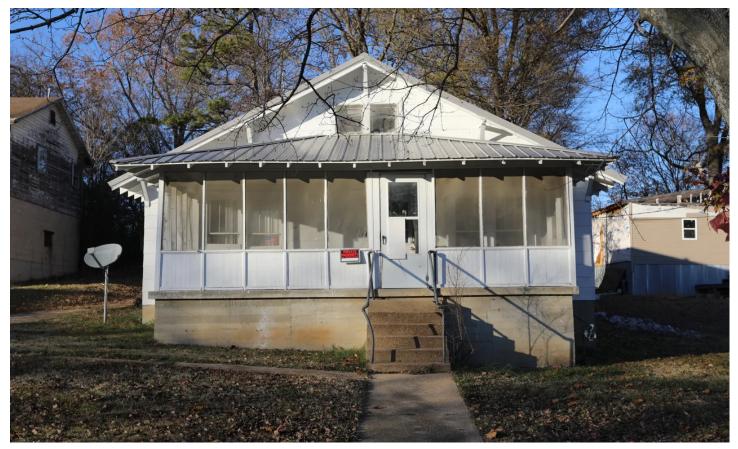

### **PROPERTY DESCRIPTION**

319 W Relief Street, Poplar Bluff, MO - 3/4 bedroom 1 bath home with detached garage. Has newer metal roof and central heat and air. Screened front porch. All city utilities. Handyman special that would make a great investment property. Make an offer.