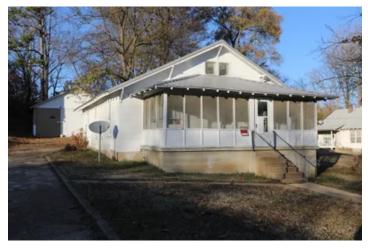

### **PROPERTY DESCRIPTION**

319 W Relief Street, Poplar Bluff, MO - 3/4 bedroom 1 bath home with detached garage. Has newer metal roof and central heat and air. Screened front porch. All city utilities. Handyman special that would make a great investment property. Make an offer.