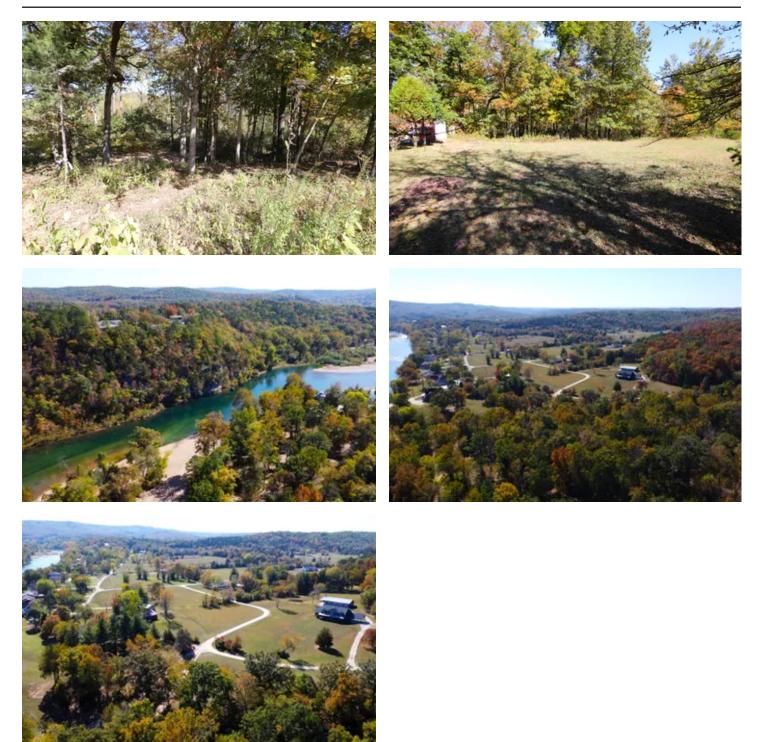

#### **PROPERTY DESCRIPTION**

Waterfront land for sale on the Scenic Current River in Van Buren, MO - Located off M Highway on CR 105 in the Bass Rock Valley, this lot offers 50 ft of precious river frontage and idyllic views down the limestone cliffs and crystalline spring fed waters. Electric and County Water are available and the land is subject to Deer Run POA restrictions. \$100 annual HOA fee provides common ground access, trash and boat launch access. Additionally, you have the option of joining Bass Rock Valley association for private river access. The road side of the property is suitable for building a structure above the 100 year flood zone and the waterside is beautiful gravel and sand bar with a great swimming hole. This gorgeous stretch of the waterways is accessed only 1/4 mile off pavement on a well maintained County Road. From here you can enjoy countless acres of National and State Park Lands that are some of the finest in The Ozarks.