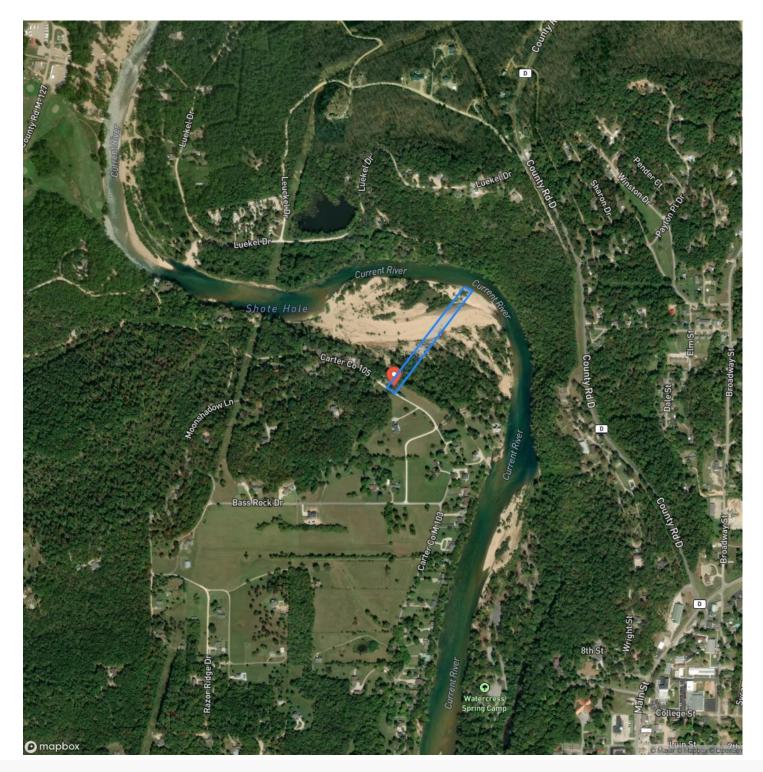

# Satellite Map

#### **PROPERTY DESCRIPTION**

Waterfront land for sale on the Scenic Current River in Van Buren, MO - Located off M Highway on CR 105 in the Bass Rock Valley, this lot offers 50 ft of precious river frontage and idyllic views down the limestone cliffs and crystalline spring fed waters. Electric and County Water are available and the land is subject to Deer Run POA restrictions. \$100 annual HOA fee provides common ground access, trash and boat launch access. Additionally, you have the option of joining Bass Rock Valley association for private river access. The road side of the property is suitable for building a structure above the 100 year flood zone and the waterside is beautiful gravel and sand bar with a great swimming hole. This gorgeous stretch of the waterways is accessed only 1/4 mile off pavement on a well maintained County Road. From here you can enjoy countless acres of National and State Park Lands that are some of the finest in The Ozarks.