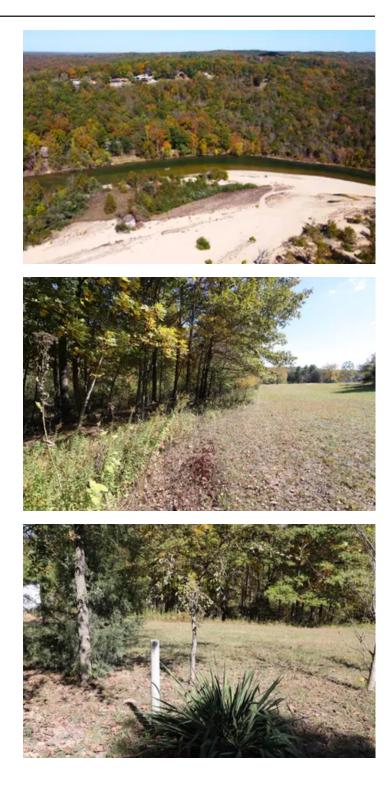

#### **PROPERTY DESCRIPTION**

Waterfront land for sale on the Scenic Current River in Van Buren, MO - Located off M Highway on CR 105 in the Bass Rock Valley, this lot offers 50 ft of precious river frontage and idyllic views down the limestone cliffs and crystalline spring fed waters. Electric and County Water are available and the land is subject to Deer Run POA restrictions. \$100 annual HOA fee provides common ground access, trash and boat launch access. Additionally, you have the option of joining Bass Rock Valley association for private river access. The road side of the property is suitable for building a structure above the 100 year flood zone and the waterside is beautiful gravel and sand bar with a great swimming hole. This gorgeous stretch of the waterways is accessed only 1/4 mile off pavement on a well maintained County Road. From here you can enjoy countless acres of National and State Park Lands that are some of the finest in The Ozarks.