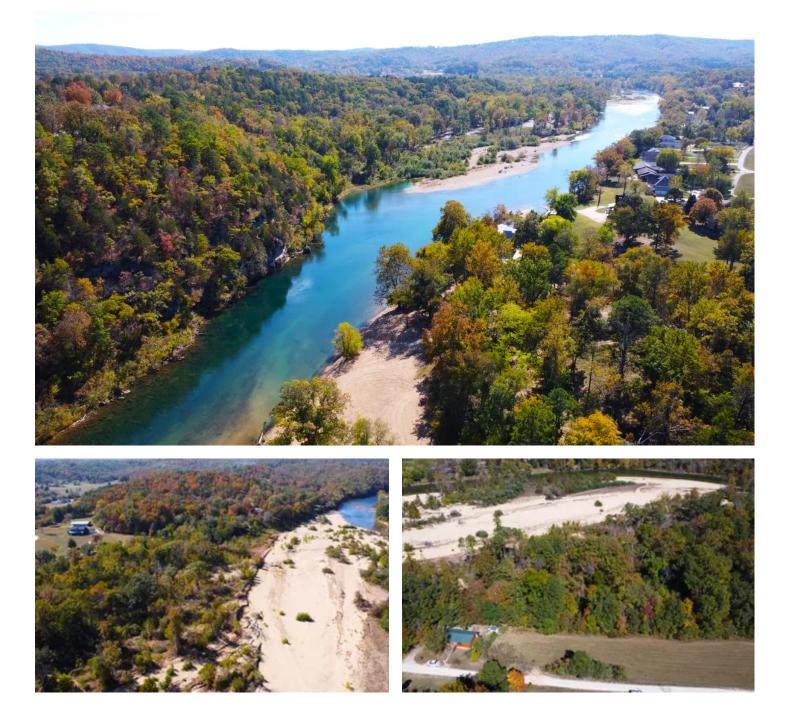

#### **PROPERTY DESCRIPTION**

Waterfront land for sale on the Scenic Current River in Van Buren, MO - Located off M Highway on CR 105 in the Bass Rock Valley, this lot offers 50 ft of precious river frontage and idyllic views down the limestone cliffs and crystalline spring fed waters. Electric and County Water are available and the land is subject to Deer Run POA restrictions. \$100 annual HOA fee provides common ground access, trash and boat launch access. Additionally, you have the option of joining Bass Rock Valley association for private river access. The road side of the property is suitable for building a structure above the 100 year flood zone and the waterside is beautiful gravel and sand bar with a great swimming hole. This gorgeous stretch of the waterways is accessed only 1/4 mile off pavement on a well maintained County Road. From here you can enjoy countless acres of National and State Park Lands that are some of the finest in The Ozarks.