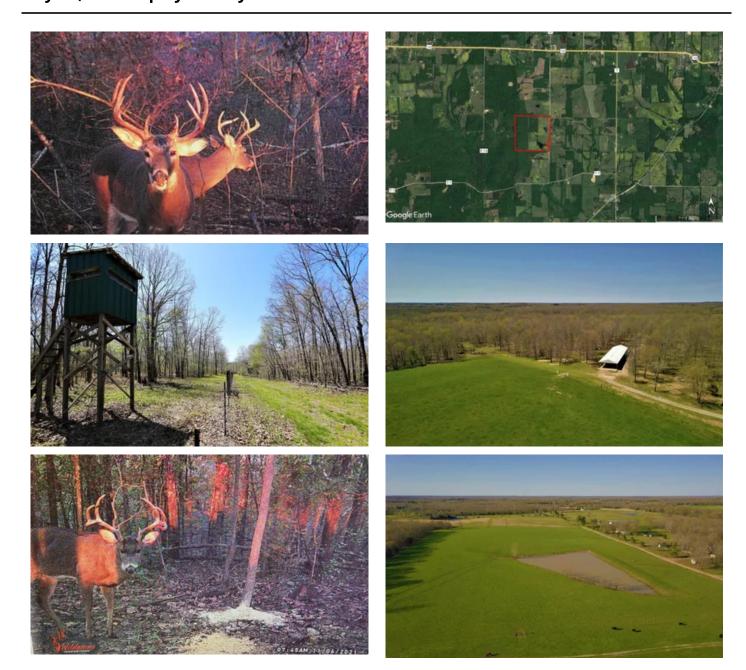

### **PROPERTY DESCRIPTION**

155 acres +/- for sale in Ripley County, Missouri. One of the prettiest mixed-use farms in the area offering 70ac +/- improved pasture, fenced and cross-fenced on post with a beautiful 3ac stocked lake, 1ac pond, and several stock ponds as well as automatic livestock waterers. Rotational grazing and working livestock is easily achieved with individual paddocks and all welded solid pens. 170x30 shed with concrete floor and a small barn/shed with electricity and hay loft. The entire perimeter is fenced and can be driven in a full sized vehicle. Several paths meander through the hardwood timber, which is full of whitetail deer and wild turkey. The lake is known to produce catfish, bluegill, and even crappie. This farm is manicured, with clean fence rows and under brushed forest around the big shed. Walk a short distance to a permanent shooting house complete with stairs to hunt safely and comfortably. Located only 20 minutes from Poplar Bluff off of Highway 160. Beautiful ranch homesite.