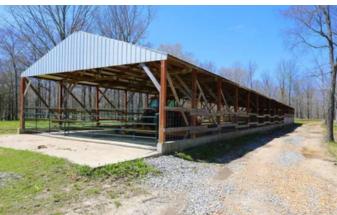

### **PROPERTY DESCRIPTION**

155 acres +/- for sale in Ripley County, Missouri. One of the prettiest mixed-use farms in the area offering 70ac +/- improved pasture, fenced and cross-fenced on post with a beautiful 3ac stocked lake, 1ac pond, and several stock ponds as well as automatic livestock waterers. Rotational grazing and working livestock is easily achieved with individual paddocks and all welded solid pens. 170x30 shed with concrete floor and a small barn/shed with electricity and hay loft. The entire perimeter is fenced and can be driven in a full sized vehicle. Several paths meander through the hardwood timber, which is full of whitetail deer and wild turkey. The lake is known to produce catfish, bluegill, and even crappie. This farm is manicured, with clean fence rows and under brushed forest around the big shed. Walk a short distance to a permanent shooting house complete with stairs to hunt safely and comfortably. Located only 20 minutes from Poplar Bluff off of Highway 160. Beautiful ranch homesite.