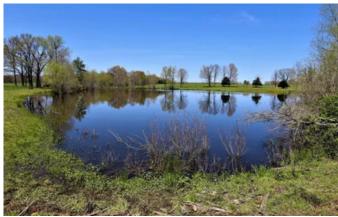

### **PROPERTY DESCRIPTION**

155 acres +/- for sale in Ripley County, Missouri. One of the prettiest mixed-use farms in the area offering 70ac +/- improved pasture, fenced and cross-fenced on post with a beautiful 3ac stocked lake, 1ac pond, and several stock ponds as well as automatic livestock waterers. Rotational grazing and working livestock is easily achieved with individual paddocks and all welded solid pens. 170x30 shed with concrete floor and a small barn/shed with electricity and hay loft. The entire perimeter is fenced and can be driven in a full sized vehicle. Several paths meander through the hardwood timber, which is full of whitetail deer and wild turkey. The lake is known to produce catfish, bluegill, and even crappie. This farm is manicured, with clean fence rows and under brushed forest around the big shed. Walk a short distance to a permanent shooting house complete with stairs to hunt safely and comfortably. Located only 20 minutes from Poplar Bluff off of Highway 160. Beautiful ranch homesite.