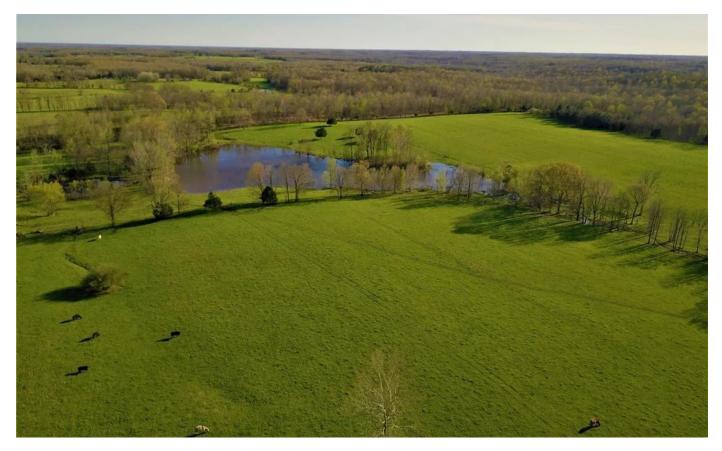

### **PROPERTY DESCRIPTION**

155 acres +/- for sale in Ripley County, Missouri. One of the prettiest mixed-use farms in the area offering 70ac +/- improved pasture, fenced and cross-fenced on post with a beautiful 3ac stocked lake, 1ac pond, and several stock ponds as well as automatic livestock waterers. Rotational grazing and working livestock is easily achieved with individual paddocks and all welded solid pens. 170x30 shed with concrete floor and a small barn/shed with electricity and hay loft. The entire perimeter is fenced and can be driven in a full sized vehicle. Several paths meander through the hardwood timber, which is full of whitetail deer and wild turkey. The lake is known to produce catfish, bluegill, and even crappie. This farm is manicured, with clean fence rows and under brushed forest around the big shed. Walk a short distance to a permanent shooting house complete with stairs to hunt safely and comfortably. Located only 20 minutes from Poplar Bluff off of Highway 160. Beautiful ranch homesite.