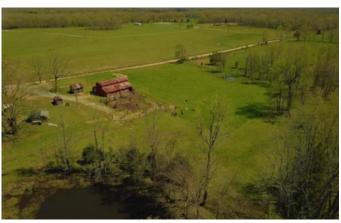

### **PROPERTY DESCRIPTION**

155 acres +/- for sale in Ripley County, Missouri. One of the prettiest mixed-use farms in the area offering 70ac +/- improved pasture, fenced and cross-fenced on post with a beautiful 3ac stocked lake, 1ac pond, and several stock ponds as well as automatic livestock waterers. Rotational grazing and working livestock is easily achieved with individual paddocks and all welded solid pens. 170x30 shed with concrete floor and a small barn/shed with electricity and hay loft. The entire perimeter is fenced and can be driven in a full sized vehicle. Several paths meander through the hardwood timber, which is full of whitetail deer and wild turkey. The lake is known to produce catfish, bluegill, and even crappie. This farm is manicured, with clean fence rows and under brushed forest around the big shed. Walk a short distance to a permanent shooting house complete with stairs to hunt safely and comfortably. Located only 20 minutes from Poplar Bluff off of Highway 160. Beautiful ranch homesite.