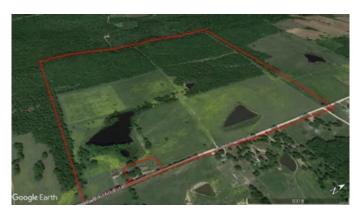

155 Acres For Sale in Ripley County, Naylor, Missouri CR 160 E-18 Naylor, MO 63953

\$636,000 155± Acres Ripley County









### 155 Acres For Sale in Ripley County, Naylor, Missouri Naylor, MO / Ripley County

### **SUMMARY**

Address

CR 160 E-18

City, State Zip

Naylor, MO 63953

County

**Ripley County** 

Type

Ranches, Undeveloped Land, Recreational Land, Hunting Land, Farms

**Latitude / Longitude** 

36.647072 / -90.666031

Acreage

155

**Price** 

\$636,000

#### **Property Website**

https://www.mossyoakproperties.com/property/1 55-acres-for-sale-in-ripley-county-naylor-missouri-ripley-missouri/27416/









### 155 Acres For Sale in Ripley County, Naylor, Missouri Naylor, MO / Ripley County

### **PROPERTY DESCRIPTION**

155 acres +/- for sale in Ripley County, Missouri. One of the prettiest mixed-use farms in the area offering 70ac +/- improved pasture, fenced and cross-fenced on post with