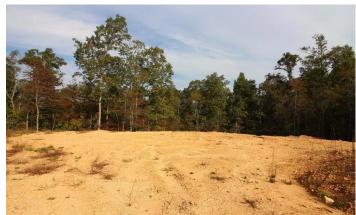

### **PROPERTY DESCRIPTION**

531 Timberlake Trails, Poplar Bluff - Building lot located in the desirable and ever popular Timberlake Trails Subdivision, a beautiful wooded development that backs up to National Forest Lands. This 3 acre platted lot offers all public utilities, including high speed internet, all on a paved road. 2780 sq ft of basement has already been constructed with plumbing roughed in, and the seller's will include their floor plan and renderings with the sale of the land.