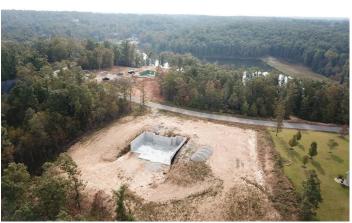

### **PROPERTY DESCRIPTION**

531 Timberlake Trails, Poplar Bluff - Building lot located in the desirable and ever popular Timberlake Trails Subdivision, a beautiful wooded development that backs up to National Forest Lands. This 3 acre platted lot offers all public utilities, including high speed internet, all on a paved road. 2780 sq ft of basement has already been constructed with plumbing roughed in, and the seller's will include their floor plan and renderings with the sale of the land.