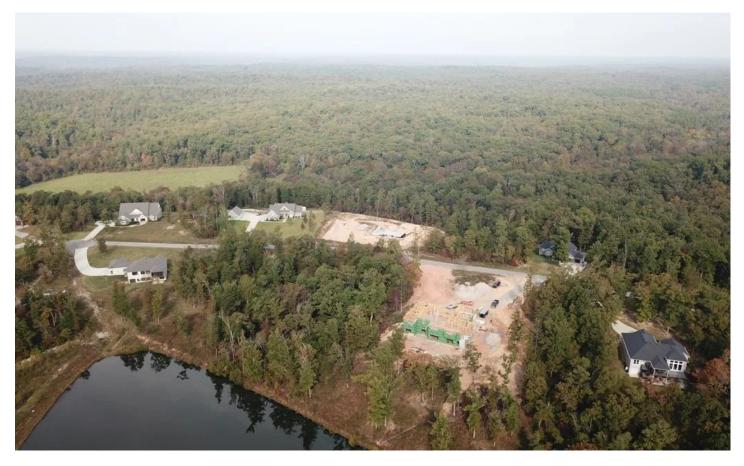

### **PROPERTY DESCRIPTION**

531 Timberlake Trails, Poplar Bluff - Building lot located in the desirable and ever popular Timberlake Trails Subdivision, a beautiful wooded development that backs up to National Forest Lands. This 3 acre platted lot offers all public utilities, including high speed internet, all on a paved road. 2780 sq ft of basement has already been constructed with plumbing roughed in, and the seller's will include their floor plan and renderings with the sale of the land.