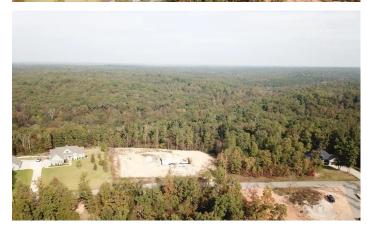

### **PROPERTY DESCRIPTION**

531 Timberlake Trails, Poplar Bluff - Building lot located in the desirable and ever popular Timberlake Trails Subdivision, a beautiful wooded development that backs up to National Forest Lands. This 3 acre platted lot offers all public utilities, including high speed internet, all on a paved road. 2780 sq ft of basement has already been constructed with plumbing roughed in, and the seller's will include their floor plan and renderings with the sale of the land.