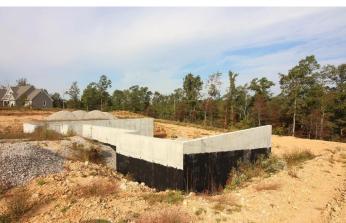

### **PROPERTY DESCRIPTION**

531 Timberlake Trails, Poplar Bluff - Building lot located in the desirable and ever popular Timberlake Trails Subdivision, a beautiful wooded development that backs up to National Forest Lands. This 3 acre platted lot offers all public utilities, including high speed internet, all on a paved road. 2780 sq ft of basement has already been constructed with plumbing roughed in, and the seller's will include their floor plan and renderings with the sale of the land.