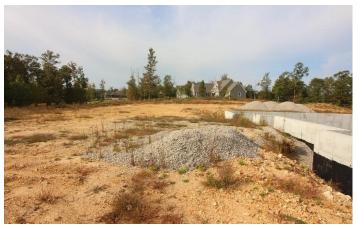

### **PROPERTY DESCRIPTION**

531 Timberlake Trails, Poplar Bluff - Building lot located in the desirable and ever popular Timberlake Trails Subdivision, a beautiful wooded development that backs up to National Forest Lands. This 3 acre platted lot offers all public utilities, including high speed internet, all on a paved road. 2780 sq ft of basement has already been constructed with plumbing roughed in, and the seller's will include their floor plan and renderings with the sale of the land.