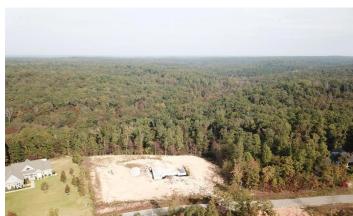

gitude

36.7769448 / -90.4829923

#### Taxes (Annually)

97

#### **Acreage**

3

#### **Price**

\$142,500

#### **Property Website**

https://www.mossyoakproperties.com/property/3-acre-lakefront-subdivision-lot-for-sale-in-butler-county-missouri-butler-county-butler-missouri/25145/









### **PROPERTY DESCRIPTION**

531 Timberlake Trails, Poplar Bluff - Building lot located in the desirable and ever popular Timberlake Trails Subdivision, a beautiful wooded development that backs up to National Forest Lands. This 3 acre platted lot offers all public utilities, including high speed internet, all on a paved road. 2780 sq ft of basement has already been constructed with plumbing roughed in, and the seller's will include their floor plan and renderings with the sale of the land.















## **Locator Maps**







## **Aerial Maps**







### LISTING REPRESENTATIVE

For more information contact:



Representative

Lucas Edington

Mobile

(573) 718-2800

Office

(573) 712-2252

**Email** 

ledington@mossyoakproperties.com

**Address** 

947 N. Westwood Blvd.

City / State / Zip

Poplar Bluff, MO 63901

| <b>NOTES</b> |  |  |
|--------------|--|--|
|              |  |  |
|              |  |  |
|              |  |  |
|              |  |  |
|              |  |  |
|              |  |  |
|              |  |  |
|              |  |  |



| <u>NOTES</u> |  |  |  |
|--------------|--|--|--|
|              |  |  |  |
|              |  |  |  |
|              |  |  |  |
|              |  |  |  |
|              |  |  |  |
|              |  |  |  |
|              |  |  |  |
|