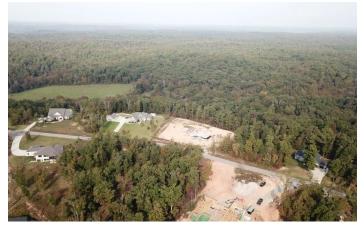

### **PROPERTY DESCRIPTION**

531 Timberlake Trails, Poplar Bluff - Building lot located in the desirable and ever popular Timberlake Trails Subdivision, a beautiful wooded development that backs up to National Forest Lands. This 3 acre platted lot offers all public utilities, including high speed internet, all on a paved road. 2780 sq ft of basement has already been constructed with plumbing roughed in, and the seller's will include their floor plan and renderings with the sale of the land.