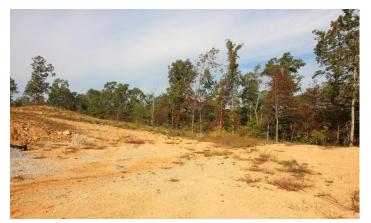

### **PROPERTY DESCRIPTION**

531 Timberlake Trails, Poplar Bluff - Building lot located in the desirable and ever popular Timberlake Trails Subdivision, a beautiful wooded development that backs up to National Forest Lands. This 3 acre platted lot offers all public utilities, including high speed internet, all on a paved road. 2780 sq ft of basement has already been constructed with plumbing roughed in, and the seller's will include their floor plan and renderings with the sale of the land.