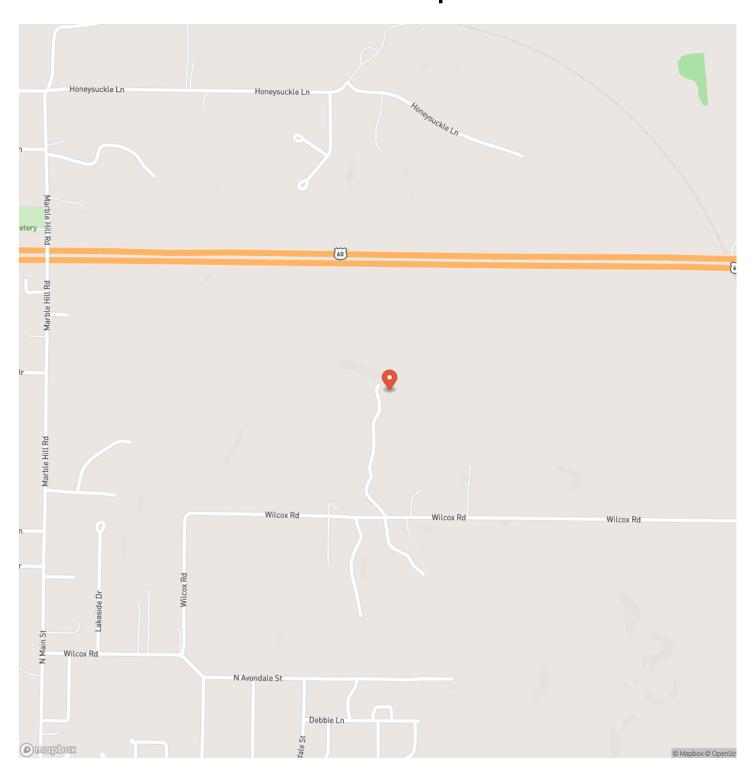

, Horse Property, Lot

#### Latitude / Longitude

36.79164 / -90.389382

#### Taxes (Annually)

87

#### Acreage

28.450

#### **Price**

\$289,000

#### **Property Website**

https://www.mossyoakproperties.com/property/28-acres-for-sale-in-butler-co-butler-missouri/68788/









#### **PROPERTY DESCRIPTION**

28.45 assessed acres for sale just outside of Poplar Bluff, MO. - Located in a highly sought after area on a paved road, this unrestricted tract offers a mixture of hills and valleys, timber and open land that's teeming with wildlife. Electric and a drilled well exist near a former home site with a great view in all directions, hidden down the private lane. Few opportunities exist that offer this type of privacy and space so close to North Poplar Bluff.







### **Locator Map**





### **Locator Map**





### **Satellite Map**





### LISTING REPRESENTATIVE For more information contact:



NOTES

Representative

Lucas Edington

Mobile

(573) 718-2800

Office

(573) 712-2252

**Email** 

ledington @mossyoak properties.com

**Address** 

947 N. Westwood Blvd.

City / State / Zip

Poplar Bluff, MO 63901

| NOTES |  |  |
|-------|--|--|
|       |  |  |
|       |  |  |
|       |  |  |
|       |  |  |
|       |  |  |
|       |  |  |
|       |  |  |
|       |  |  |
|       |  |  |
|       |  |  |
|       |  |  |
|       |  |  |
|       |  |  |
|       |  |  |
|       |  |  |
|       |  |  |
|       |  |  |
|       |  |  |
|       |  |  |
|       |  |  |
|       |  |  |
|       |  |  |
|       |  |  |
|       |  |  |



| <u>NOTES</u> |  |
|--------------|--|
|