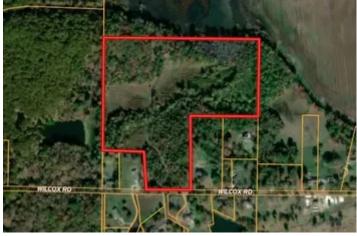

28+/- Acres For Sale in Butler Co. 1 Dogwood Lane Poplar Bluff, MO 63901

\$289,000 28.450± Acres Butler County







#### **SUMMARY**

#### **Address**

1 Dogwood Lane

#### City, State Zip

Poplar Bluff, MO 63901

#### County

**Butler County** 

#### Type

Hunting Land, Farms, Recreational Land, Business Opportunity, Timberland, Ranches, Horse Property, Lot

#### Latitude / Longitude

36.79164 / -90.389382

#### Taxes (Annually)

87

#### Acreage

28.450

#### **Price**

\$289,000

#### **Property Website**

https://www.mossyoakproperties.com/property/28-acres-for-sale-in-butler-co-butler-missouri/68788/









#### **PROPERTY DESCRIPTION**

28.45 assessed acres for sale just outside of Poplar Bluff, MO. - Located in a highly sought after area on a paved road, this unrestricted tract offers a mixture of hills and valleys, timber and open land that's teeming with wildlife. Electric and a drilled w