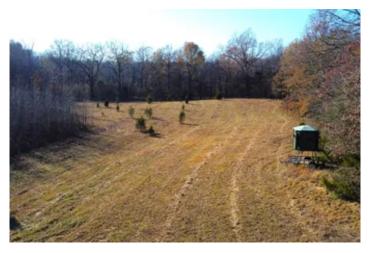

#### **PROPERTY DESCRIPTION**

28.45 assessed acres for sale just outside of Poplar Bluff, MO. - Located in a highly sought after area on a paved road, this unrestricted tract offers a mixture of hills and valleys, timber and open land that's teeming with wildlife. Electric and a drilled well exist near a former home site with a great view in all directions, hidden down the private lane. Few opportunities exist that offer this type of privacy and space so close to North Poplar Bluff.