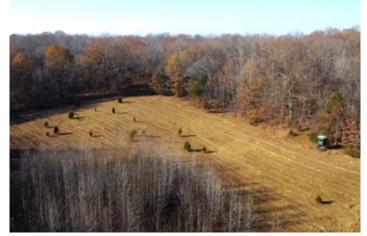

#### **PROPERTY DESCRIPTION**

28.45 assessed acres for sale just outside of Poplar Bluff, MO. - Located in a highly sought after area on a paved road, this unrestricted tract offers a mixture of hills and valleys, timber and open land that's teeming with wildlife. Electric and a drilled well exist near a former home site with a great view in all directions, hidden down the private lane. Few opportunities exist that offer this type of privacy and space so close to North Poplar Bluff.