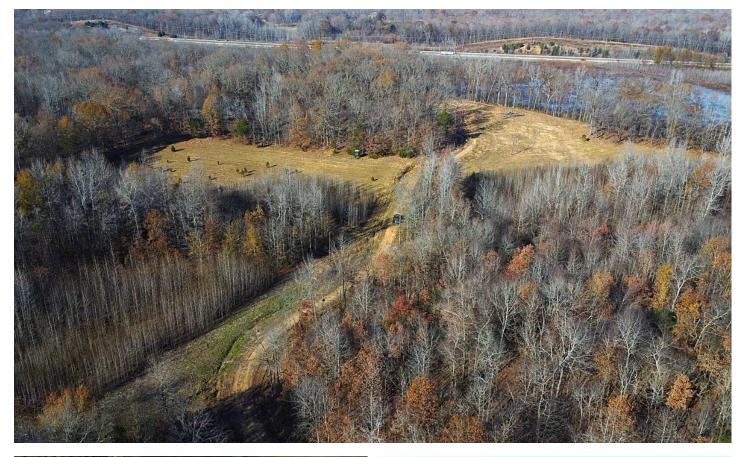

#### **PROPERTY DESCRIPTION**

28.45 assessed acres for sale just outside of Poplar Bluff, MO. - Located in a highly sought after area on a paved road, this unrestricted tract offers a mixture of hills and valleys, timber and open land that's teeming with wildlife. Electric and a drilled well exist near a former home site with a great view in all directions, hidden down the private lane. Few opportunities exist that offer this type of privacy and space so close to North Poplar Bluff.