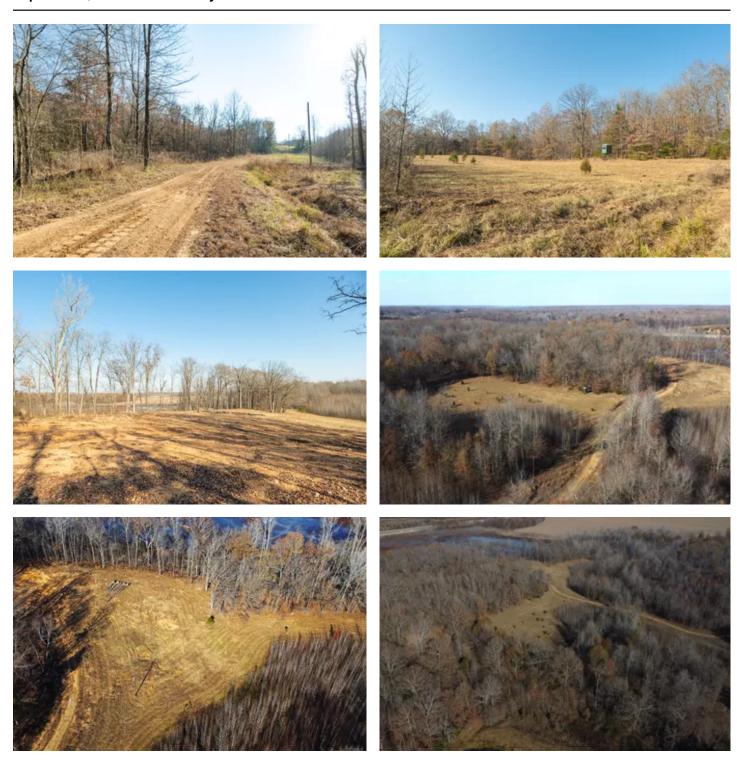

#### **PROPERTY DESCRIPTION**

28.45 assessed acres for sale just outside of Poplar Bluff, MO. - Located in a highly sought after area on a paved road, this unrestricted tract offers a mixture of hills and valleys, timber and open land that's teeming with wildlife. Electric and a drilled well exist near a former home site with a great view in all directions, hidden down the private lane. Few opportunities exist that offer this type of privacy and space so close to North Poplar Bluff.