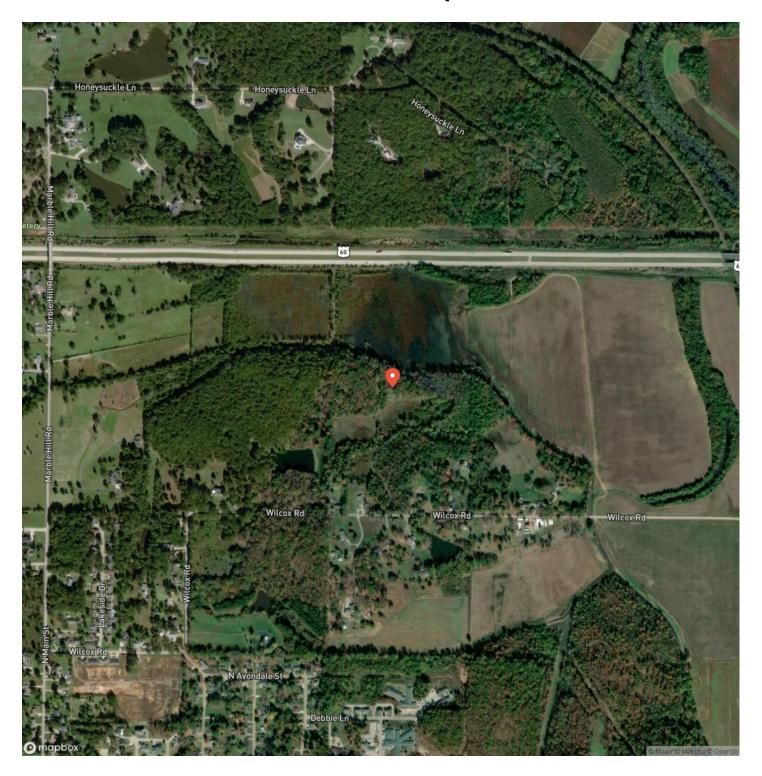

.79164 / -90.389382

#### Taxes (Annually)

87

#### Acreage

28.450

#### **Price**

\$289,000

#### **Property Website**

https://www.mossyoakproperties.com/property/28-acres-for-sale-in-butler-co-butler-missouri/68788/









#### **PROPERTY DESCRIPTION**

28.45 assessed acres for sale just outside of Poplar Bluff, MO. - Located in a highly sought after area on a paved road, this unrestricted tract offers a mixture of hills and valleys, timber and open land that's teeming with wildlife. Electric and a drilled well exist near a former home site with a great view in all directions, hidden down the private lane. Few opportunities exist that offer this type of privacy and space so close to North Poplar Bluff.







### **Locator Map**





### **Locator Map**





### **Satellite Map**





### LISTING REPRESENTATIVE For more information contact:



NOTES

Representative

Lucas Edington

Mobile

(573) 718-2800

Office

(573) 712-2252

**Email** 

ledington @mossyoak properties.com

**Address** 

947 N. Westwood Blvd.

City / State / Zip

Poplar Bluff, MO 63901

| NOTES |  |  |
|-------|--|--|
|       |  |  |
|       |  |  |
|       |  |  |
|       |  |  |
|       |  |  |
|       |  |  |
|       |  |  |
|       |  |  |
|       |  |  |
|       |  |  |
|       |  |  |
|       |  |  |
|       |  |  |
|       |  |  |
|       |  |  |
|       |  |  |
|       |  |  |
|       |  |  |
|       |  |  |
|       |  |  |
|       |  |  |
|       |  |  |
|       |  |  |
|       |  |  |



| <u>NOTES</u> |  |
|--------------|--|
|              |  |
|              |  |
|              |  |
|