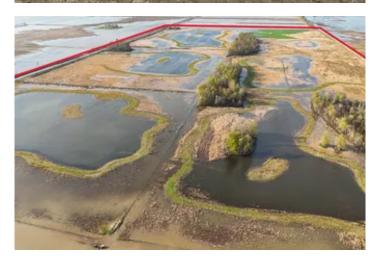

#### **PROPERTY DESCRIPTION**

300 +/- acres for sale in New Madrid County, Missouri. Located in the famed lowlands known as Gee Bottoms just 5 miles West of Ten Mile Waterfowl Refuge and North of Reelfoot Lake NWR. This area is well known for exceptional hunting habitat, and this property is a turn-key opportunity for waterfowl, whitetail deer, dove, and even quail. Additional 160 acres of unrestricted row-crop land can be negotiated but not sold separately. Enrolled in a WRE wetland easement, this 300 deeded acre tract has been designed and developed to offer a variety of habitat to native game species, with 7 water fowling impoundments complete with water control structures. New for 2024 is the addition of new concealed comfort steel pit blinds as well as a new electric irrigation well and underground piping. The natural topography offers users multiple configurations for hunting and to further develop the land to create a sanctuary for both hunter and game. 2 areas along the graveled county road remain unrestricted and allow for structures such as storage or even a hunting lodge. Electric available. Success afield begins with the right location.