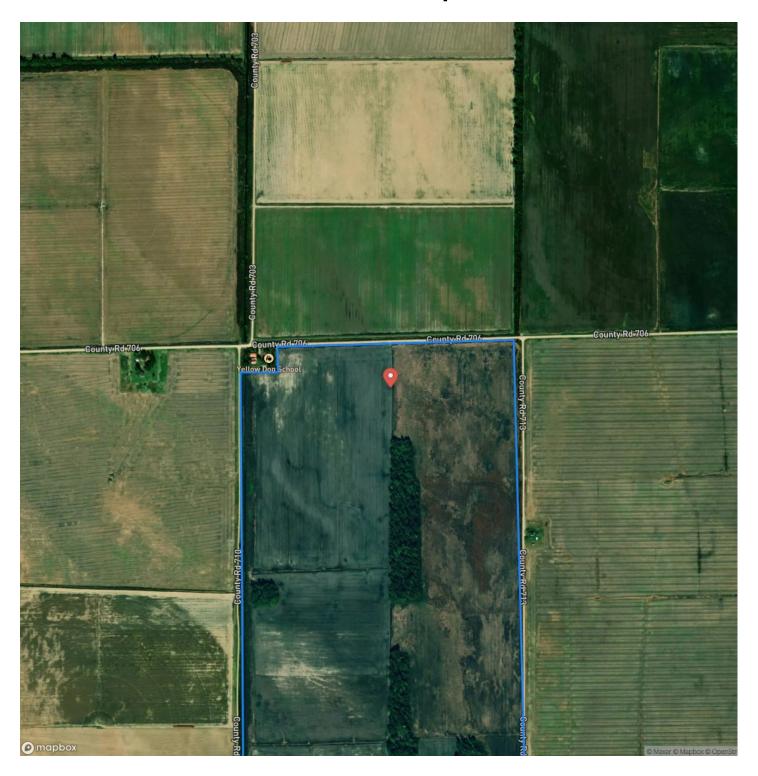

old separately. Enrolled in a WRE wetland easement, this 300 deeded acre tract has been designed and developed to offer a variety of habitat to native game species, with 7 water fowling impoundments complete with water control structures. New for 2024 is the addition of new concealed comfort steel pit blinds as well as a new electric irrigation well and underground piping. The natural topography offers users multiple configurations for hunting and to further develop the land to create a sanctuary for both hunter and game. 2 areas along the graveled county road remain unrestricted and allow for structures such as storage or even a hunting lodge. Electric available. Success afield begins with the right location.







### **Locator Map**





### **Locator Map**





### **Satellite Map**





### LISTING REPRESENTATIVE For more information contact:



NOTES

### Representative

Lucas Edington

#### Mobile

(573) 718-2800

#### Office

(573) 712-2252

#### Email

ledington @mossyoak properties.com

#### **Address**

947 N. Westwood Blvd.

City / State / Zip

| NOTES |  |  |
|-------|--|--|
|       |  |  |
|       |  |  |
|       |  |  |
|       |  |  |
|       |  |  |
|       |  |  |
|       |  |  |
|       |  |  |
|       |  |  |
|       |  |  |
|       |  |  |
|       |  |  |
|       |  |  |
|       |  |  |
|       |  |  |
|       |  |  |
|       |  |  |
|       |  |  |
|       |  |  |
|       |  |  |
|       |  |  |
|       |  |  |
|       |  |  |
|       |  |  |



| <u>NOTES</u> |  |
|--------------|--|
|              |  |
|              |  |
|              |  |
|