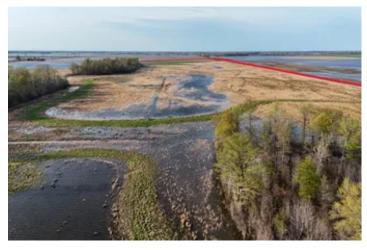

#### **PROPERTY DESCRIPTION**

300 +/- acres for sale in New Madrid County, Missouri. Located in the famed lowlands known as Gee Bottoms just 5 miles West of Ten Mile Waterfowl Refuge and North of Reelfoot Lake NWR. This area is well known for exceptional hunting habitat, and this property is a turn-key opportunity for waterfowl, whitetail deer, dove, and even quail. Additional 160 acres of unrestricted row-crop land can be negotiated but not sold separately. Enrolled in a WRE wetland easement, this 300 deeded acre tract has been designed and developed to offer a variety of habitat to native game species, with 7 water fowling impoundments complete with water control structures. New for 2024 is the addition of new concealed comfort steel pit blinds as well as a new electric irrigation well and underground piping. The natural topography offers users multiple configurations for hunting and to further develop the land to create a sanctuary for both hunter and game. 2 areas along the graveled county road remain unrestricted and allow for structures such as storage or even a hunting lodge. Electric available. Success afield begins with the right location.