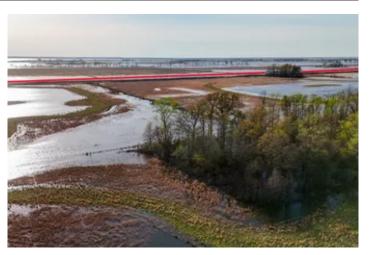

#### **PROPERTY DESCRIPTION**

300 +/- acres for sale in New Madrid County, Missouri. Located in the famed lowlands known as Gee Bottoms just 5 miles West of Ten Mile Waterfowl Refuge and North of Reelfoot Lake NWR. This area is well known for exceptional hunting habitat, and this property is a turn-key opportunity for waterfowl, whitetail deer, dove, and even quail. Additional 160 acres of unrestricted row-crop land can be negotiated but not sold separately. Enrolled in a WRE wetland easement, this 300 deeded acre tract has been designed and developed to offer a variety of habitat to native game species, with 7 water fowling impoundments complete with water control structures. New for 2024 is the addition of new concealed comfort steel pit blinds as well as a new electric irrigation well and underground piping. The natural topography offers users multiple configurations for hunting and to further develop the land to create a sanctuary for both hunter and game. 2 areas along the graveled county road remain unrestricted and allow for structures such as storage or even a hunting lodge. Electric available. Success afield begins with the right location.