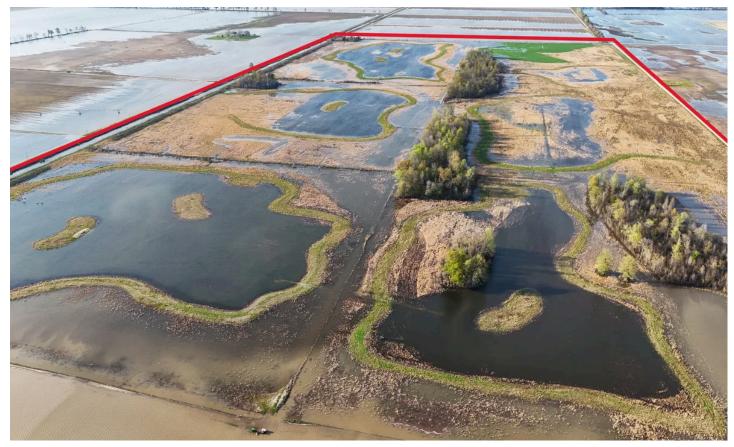

#### **PROPERTY DESCRIPTION**

300 +/- acres for sale in New Madrid County, Missouri. Located in the famed lowlands known as Gee Bottoms just 5 miles West of Ten Mile Waterfowl Refuge and North of Reelfoot Lake NWR. This area is well known for exceptional hunting habitat, and this property is a turn-key opportunity for waterfowl, whitetail deer, dove, and even quail. Additional 160 acres of unrestricted row-crop land can be negotiated but not sold separately. Enrolled in a WRE wetland easement, this 300 deeded acre tract has been designed and developed to offer a variety of habitat to native game species, with 7 water fowling impoundments complete with water control structures. New for 2024 is the addition of new concealed comfort steel pit blinds as well as a new electric irrigation well and underground piping. The natural topography offers users multiple configurations for hunting and to further develop the land to create a sanctuary for both hunter and game. 2 areas along the graveled county road remain unrestricted and allow for structures such as storage or even a hunting lodge. Electric available. Success afield begins with the right location.