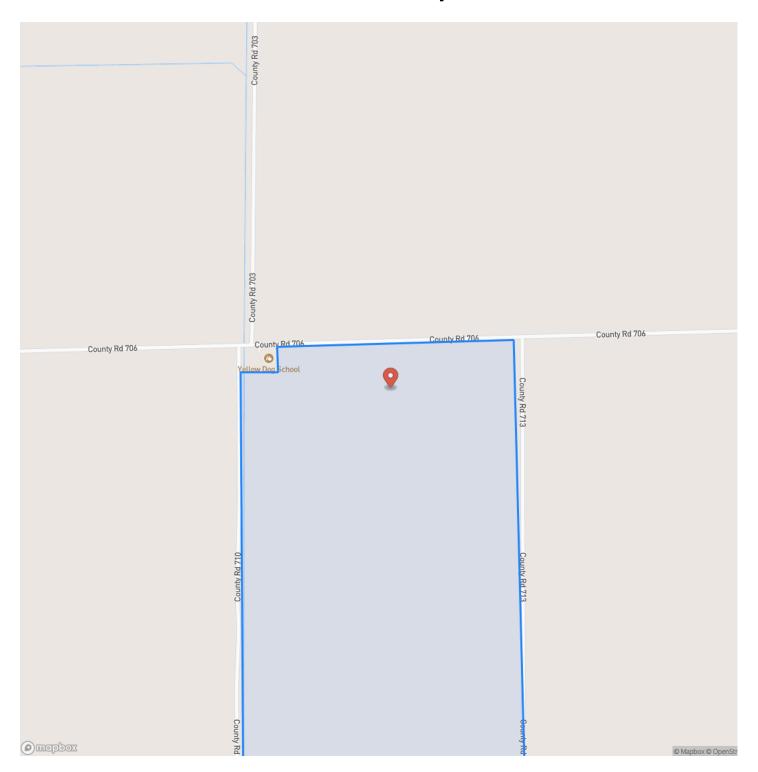

restricted row-crop land can be negotiated but not sold separately. Enrolled in a WRE wetland easement, this 300 deeded acre tract has been designed and developed to offer a variety of habitat to native game species, with 7 water fowling impoundments complete with water control structures. New for 2024 is the addition of new concealed comfort steel pit blinds as well as a new electric irrigation well and underground piping. The natural topography offers users multiple configurations for hunting and to further develop the land to create a sanctuary for both hunter and game. 2 areas along the graveled county road remain unrestricted and allow for structures such as storage or even a hunting lodge. Electric available. Success afield begins with the right location.







### **Locator Map**





### **Locator Map**





### **Satellite Map**





### LISTING REPRESENTATIVE For more information contact:



NOTES

### Representative

Lucas Edington

#### Mobile

(573) 718-2800

#### Office

(573) 712-2252

#### Email

ledington @mossyoak properties.com

#### **Address**

947 N. Westwood Blvd.

City / State / Zip

| NOTES |  |  |
|-------|--|--|
|       |  |  |
|       |  |  |
|       |  |  |
|       |  |  |
|       |  |  |
|       |  |  |
|       |  |  |
|       |  |  |
|       |  |  |
|       |  |  |
|       |  |  |
|       |  |  |
|       |  |  |
|       |  |  |
|       |  |  |
|       |  |  |
|       |  |  |
|       |  |  |
|       |  |  |
|       |  |  |
|       |  |  |
|       |  |  |
|       |  |  |
|       |  |  |



| <u>NOTES</u> |  |
|--------------|--|
|