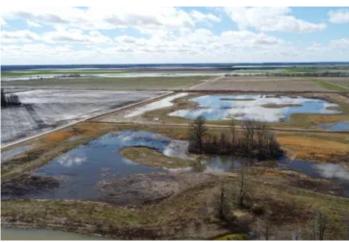

#### **PROPERTY DESCRIPTION**

300 +/- acres for sale in New Madrid County, Missouri. Located in the famed lowlands known as Gee Bottoms just 5 miles West of Ten Mile Waterfowl Refuge and North of Reelfoot Lake NWR. This area is well known for exceptional hunting habitat, and this property is a turn-key opportunity for waterfowl, whitetail deer, dove, and even quail. Additional 160 acres of unrestricted row-crop land can be negotiated but not sold separately. Enrolled in a WRE wetland easement, this 300 deeded acre tract has been designed and developed to offer a variety of habitat to native game species, with 7 water fowling impoundments complete with water control structures. New for 2024 is the addition of new concealed comfort steel pit blinds as well as a new electric irrigation well and underground piping. The natural topography offers users multiple configurations for hunting and to further develop the land to create a sanctuary for both hunter and game. 2 areas along the graveled county road remain unrestricted and allow for structures such as storage or even a hunting lodge. Electric available. Success afield begins with the right location.