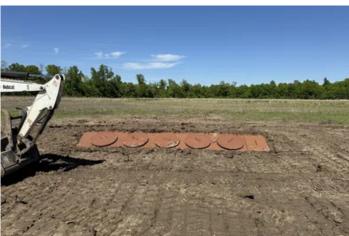

#### **PROPERTY DESCRIPTION**

300 +/- acres for sale in New Madrid County, Missouri. Located in the famed lowlands known as Gee Bottoms just 5 miles West of Ten Mile Waterfowl Refuge and North of Reelfoot Lake NWR. This area is well known for exceptional hunting habitat, and this property is a turn-key opportunity for waterfowl, whitetail deer, dove, and even quail. Additional 160 acres of unrestricted row-crop land can be negotiated but not sold separately. Enrolled in a WRE wetland easement, this 300 deeded acre tract has been designed and developed to offer a variety of habitat to native game species, with 7 water fowling impoundments complete with water control structures. New for 2024 is the addition of new concealed comfort steel pit blinds as well as a new electric irrigation well and underground piping. The natural topography offers users multiple configurations for hunting and to further develop the land to create a sanctuary for both hunter and game. 2 areas along the graveled county road remain unrestricted and allow for structures such as storage or even a hunting lodge. Electric available. Success afield begins with the right location.