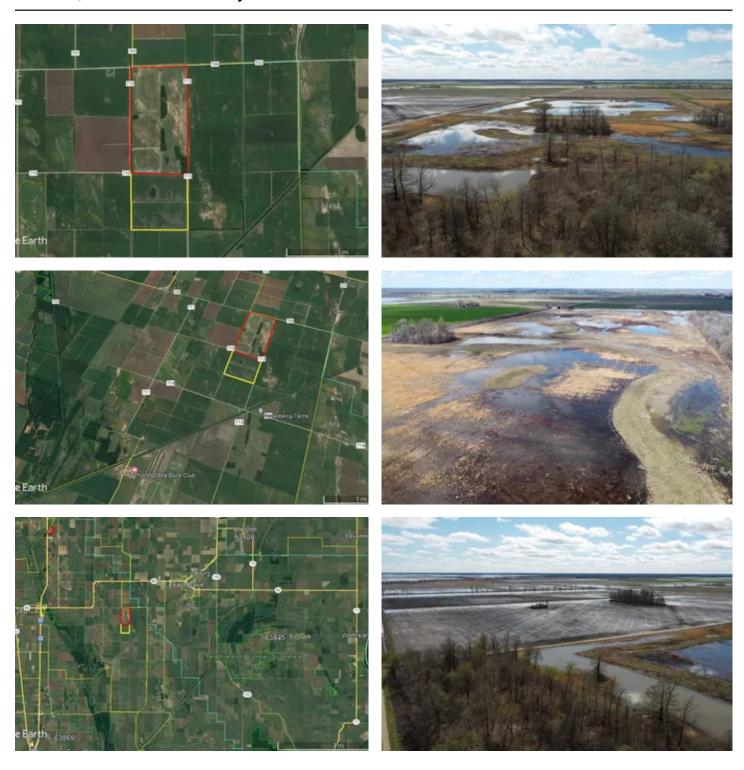

### **Locator Map**

#### **PROPERTY DESCRIPTION**

300 +/- acres for sale in New Madrid County, Missouri. Located in the famed lowlands known as Gee Bottoms just 5 miles West of Ten Mile Waterfowl Refuge and North of Reelfoot Lake NWR. This area is well known for exceptional hunting habitat, and this property is a turn-key opportunity for waterfowl, whitetail deer, dove, and even quail. Additional 160 acres of unrestricted row-crop land can be negotiated but not sold separately. Enrolled in a WRE wetland easement, this 300 deeded acre tract has been designed and developed to offer a variety of habitat to native game species, with 7 water fowling impoundments complete with water control structures. New for 2024 is the addition of new concealed comfort steel pit blinds as well as a new electric irrigation well and underground piping. The natural topography offers users multiple configurations for hunting and to further develop the land to create a sanctuary for both hunter and game. 2 areas along the graveled county road remain unrestricted and allow for structures such as storage or even a hunting lodge. Electric available. Success afield begins with the right location.