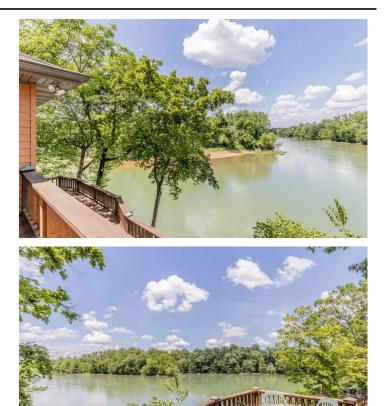

# **PROPERTY DESCRIPTION**

Waterfront home for sale on Current River below Doniphan, MO. Experience magnificent views from virtually every room from this exceptional home perched on a bluff and above the historic flood plain. Located behind a locked gate and down a beautiful private drive, this well maintained and appointed beauty features 2 main floor bedrooms with additional bed and bath on the upper level. Open floor plan offers ample natural lighting via countless windows highlighting the scenic river views. The large kitchen and array of decks and patios provide plenty of space for relaxing and entertaining inside and out. Beautiful natural stone work compliments the low maintenance exterior features. This well built and meticulously maintained beauty also features a detached garage with bonus room upstairs and additional bath. Direct water access and an impressive boat dock gets you on the water in a snap. Most furnishings and appliances included to make this a turn-key escape. Too many details to list. Call for an appointment.