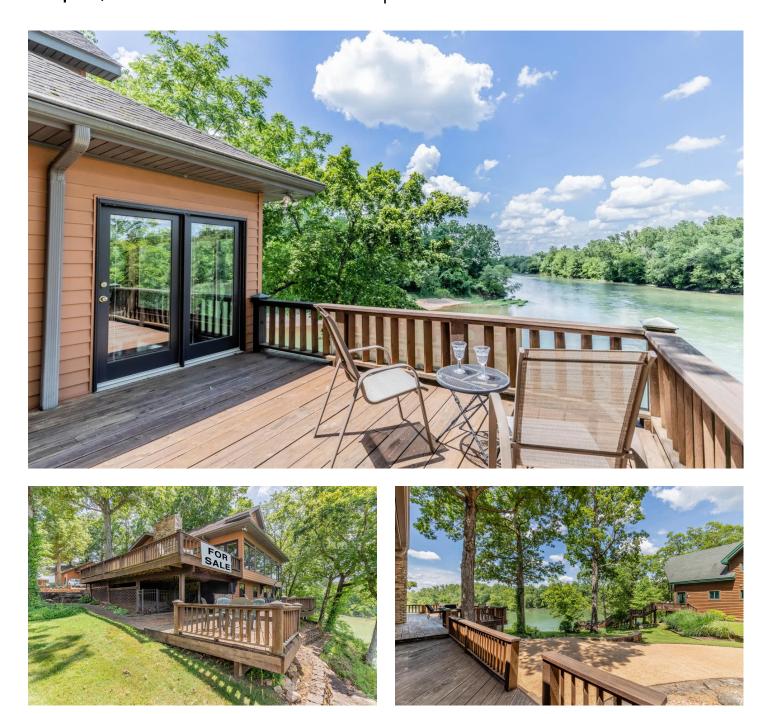

# **PROPERTY DESCRIPTION**

Waterfront home for sale on Current River below Doniphan, MO. Experience magnificent views from virtually every room from this exceptional home perched on a bluff and above the historic flood plain. Located behind a locked gate and down a beautiful private drive, this well maintained and appointed beauty features 2 main floor bedrooms with additional bed and bath on the upper level. Open floor plan offers ample natural lighting via countless windows highlighting the scenic river views. The large kitchen and array of decks and patios provide plenty of space for relaxing and entertaining inside and out. Beautiful natural stone work compliments the low maintenance exterior features. This well built and meticulously maintained beauty also features a detached garage with bonus room upstairs and additional bath. Direct water access and an impressive boat dock gets you on the water in a snap. Most furnishings and appliances included to make this a turn-key escape. Too many details to list. Call for an appointment.