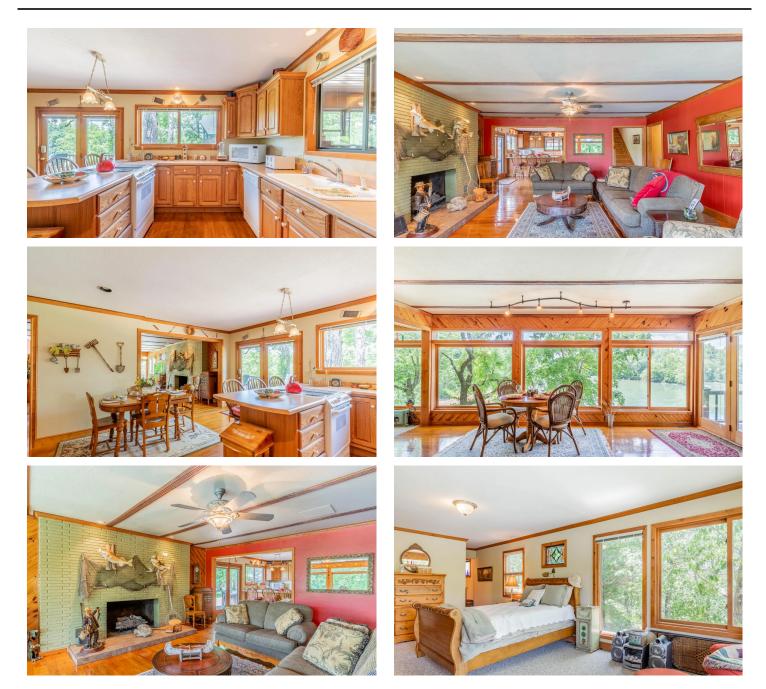

# **PROPERTY DESCRIPTION**

Waterfront home for sale on Current River below Doniphan, MO. Experience magnificent views from virtually every room from this exceptional home perched on a bluff and above the historic flood plain. Located behind a locked gate and down a beautiful private drive, this well maintained and appointed beauty features 2 main floor bedrooms with additional bed and bath on the upper level. Open floor plan offers ample natural lighting via countless windows highlighting the scenic river views. The large kitchen and array of decks and patios provide plenty of space for relaxing and entertaining inside and out. Beautiful natural stone work compliments the low maintenance exterior features. This well built and meticulously maintained beauty also features a detached garage with bonus room upstairs and additional bath. Direct water access and an impressive boat dock gets you on the water in a snap. Most furnishings and appliances included to make this a turn-key escape. Too many details to list. Call for an appointment.