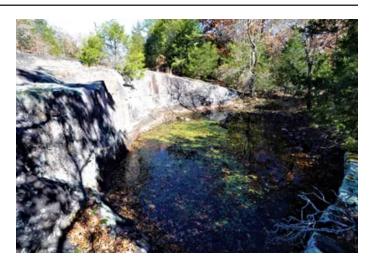

#### **PROPERTY DESCRIPTION**

Riverfront land for sale in Wayne County, Missouri. 275 +/- acres featuring 1 mile of Black River frontage, 1 mile of County Road frontage, granite stone quarry and 1 mile of railway. This bona fide year-round getaway offers excellent whitetail deer and turkey hunting and has of the nicest sand bars along the waterways. Adjoins several thousand acres of Mark Twain National Forest. There are several level buildi spots along the county road offering beautiful vistas across the river valley below. This property would make a great candidate for dividir into parcels. The granite outcroppings and cut stone features are impressive, and could offer the savvy buyer an additional income sourc This mixed-use recreational tract is only restricted to the buyer's imagination. If you are looking for a quiet country escape give this magnificent model of Ozark Glade landscape your proper consideration.