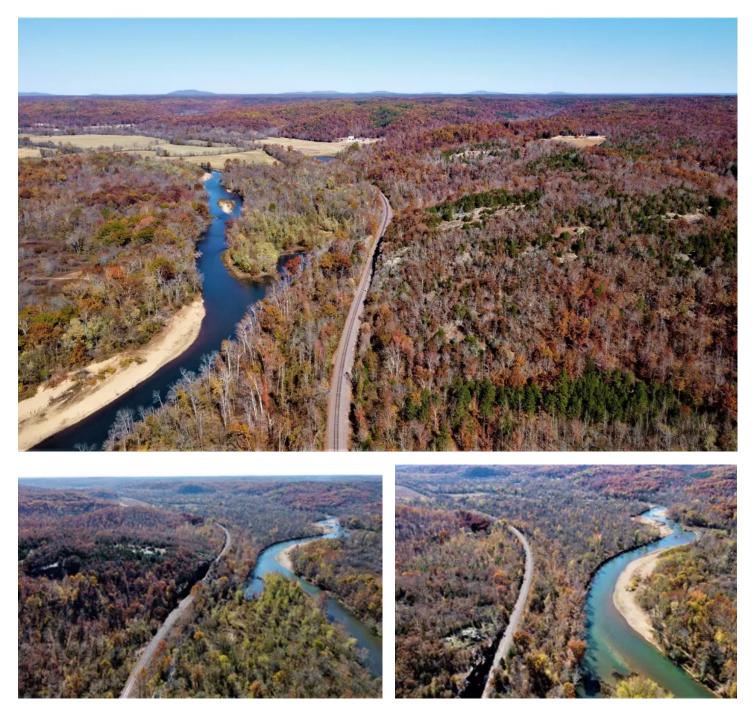

#### **PROPERTY DESCRIPTION**

Riverfront land for sale in Wayne County, Missouri. 275 +/- acres featuring 1 mile of Black River frontage, 1 mile of County Road frontage, granite stone quarry and 1 mile of railway. This bona fide year-round getaway offers excellent whitetail deer and turkey hunting and has of the nicest sand bars along the waterways. Adjoins several thousand acres of Mark Twain National Forest. There are several level buildi spots along the county road offering beautiful vistas across the river valley below. This property would make a great candidate for dividir into parcels. The granite outcroppings and cut stone features are impressive, and could offer the savvy buyer an additional income sourc This mixed-use recreational tract is only restricted to the buyer's imagination. If you are looking for a quiet country escape give this magnificent model of Ozark Glade landscape your proper consideration.