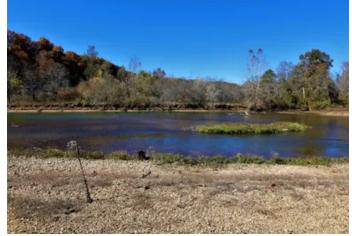

#### **PROPERTY DESCRIPTION**

Riverfront land for sale in Wayne County, Missouri. 275 +/- acres featuring 1 mile of Black River frontage, 1 mile of County Road frontage, granite stone quarry and 1 mile of railway. This bona fide year-round getaway offers excellent whitetail deer and turkey hunting and has of the nicest sand bars along the waterways. Adjoins several thousand acres of Mark Twain National Forest. There are several level buildi spots along the county road offering beautiful vistas across the river valley below. This property would make a great candidate for dividir into parcels. The granite outcroppings and cut stone features are impressive, and could offer the savvy buyer an additional income sourc This mixed-use recreational tract is only restricted to the buyer's imagination. If you are looking for a quiet country escape give this magnificent model of Ozark Glade landscape your proper consideration.