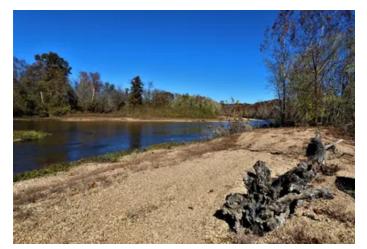

#### **PROPERTY DESCRIPTION**

Riverfront land for sale in Wayne County, Missouri. 275 +/- acres featuring 1 mile of Black River frontage, 1 mile of County Road frontage, granite stone quarry and 1 mile of railway. This bona fide year-round getaway offers excellent whitetail deer and turkey hunting and has of the nicest sand bars along the waterways. Adjoins several thousand acres of Mark Twain National Forest. There are several level buildi spots along the county road offering beautiful vistas across the river valley below. This property would make a great candidate for dividir into parcels. The granite outcroppings and cut stone features are impressive, and could offer the savvy buyer an additional income sourc This mixed-use recreational tract is only restricted to the buyer's imagination. If you are looking for a quiet country escape give this magnificent model of Ozark Glade landscape your proper consideration.