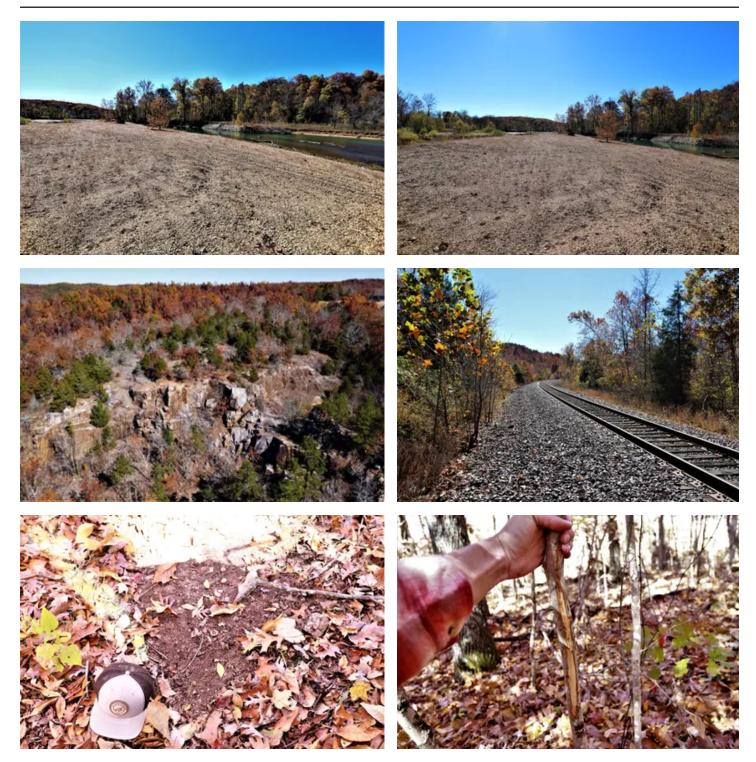

#### **PROPERTY DESCRIPTION**

Riverfront land for sale in Wayne County, Missouri. 275 +/- acres featuring 1 mile of Black River frontage, 1 mile of County Road frontage, granite stone quarry and 1 mile of railway. This bona fide year-round getaway offers excellent whitetail deer and turkey hunting and has of the nicest sand bars along the waterways. Adjoins several thousand acres of Mark Twain National Forest. There are several level buildi spots along the county road offering beautiful vistas across the river valley below. This property would make a great candidate for dividir into parcels. The granite outcroppings and cut stone features are impressive, and could offer the savvy buyer an additional income sourc This mixed-use recreational tract is only restricted to the buyer's imagination. If you are looking for a quiet country escape give this magnificent model of Ozark Glade landscape your proper consideration.