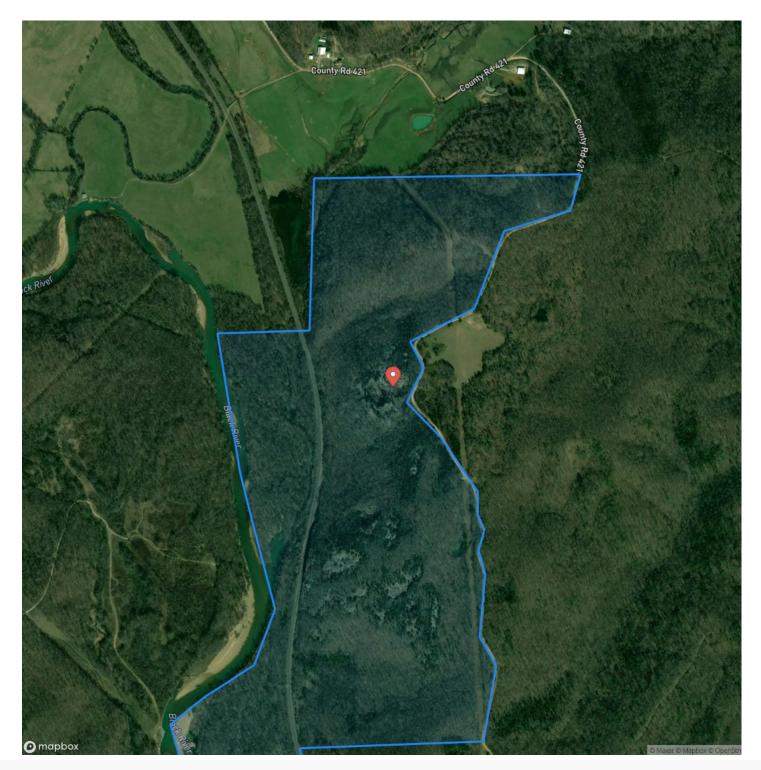

has of the nicest sand bars along the waterways. Adjoins several thousand acres of Mark Twain National Forest. There are several level buildi spots along the county road offering beautiful vistas across the river valley below. This property would make a great candidate for dividir into parcels. The granite outcroppings and cut stone features are impressive, and could offer the savvy buyer an additional income sourc This mixed-use recreational tract is only restricted to the buyer's imagination. If you are looking for a quiet country escape give this magnificent model of Ozark Glade landscape your proper consideration.



## **MORE INFO ONLINE:**





## **MORE INFO ONLINE:**

# **Locator Map**





# **MORE INFO ONLINE:**

# **Locator Map**





## **MORE INFO ONLINE:**

# Satellite Map





# **MORE INFO ONLINE:**

#### LISTING REPRESENTATIVE For more information contact:



### <u>NOTES</u>

Representative

Lucas Edington

**Mobile** (573) 718-2800

**Office** (573) 712-2252

Email ledington@mossyoakproperties.com

**Address** 947 N. Westwood Blvd.

**City / State / Zip** Poplar Bluff, MO 63901



# **MORE INFO ONLINE:**

| <u>NOTES</u> |      |      |  |
|--------------|------|------|--|
|              |      |      |  |
|              |      |      |  |
|              |      |      |  |
|              |      |      |  |
|              |      |      |  |
|              | <br> | <br> |  |
|              |      |      |  |
|              |      |      |  |
|              |      |      |  |
|              |      |      |  |
|              |      |      |  |
|