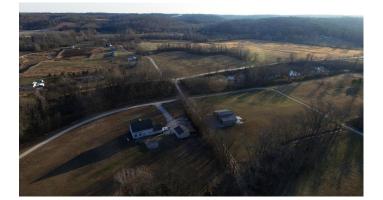

### **PROPERTY DESCRIPTION**

Experience the river lifestyle everyday at Anchor Pointe Estates, a quiet gated community located on Black River just minutes North of Poplar Bluff, off JJ Hwy. This lovely development is moderately restricted with tracts of 3+ acres available. Land owners have private river access privileges to the boat launch, access to several hundred acres of Govt land nearby. It's time to enjoy the river life.

## **Aerial Maps**