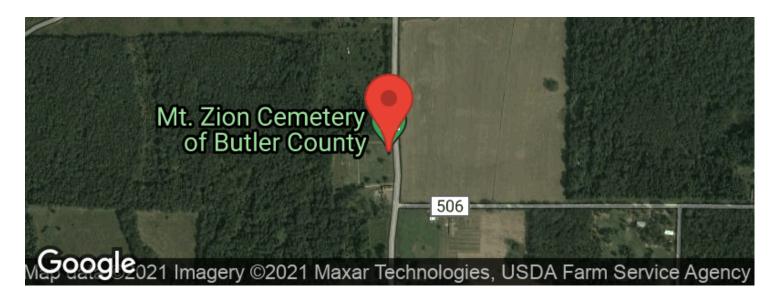

## **Aerial Maps**

### **SUMMARY**

**City, State Zip** Williamsville, MO 63937

**County** Butler County

**Type** Lot, Riverfront

Latitude / Longitude 36.9198938 / -90.4069836

Acreage

**Price** \$39,500