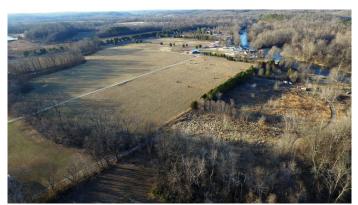

### **PROPERTY DESCRIPTION**

Experience the river lifestyle everyday at Anchor Pointe Estates, a quiet gated community located on Black River just minutes North of Poplar Bluff, off JJ Hwy. This lovely development is moderately restricted with tracts of 3+ acres available. Land owners have private river access privileges to the boat launch, access to several hundred acres of Govt land nearby. It's time to enjoy the river life.

## **Aerial Maps**