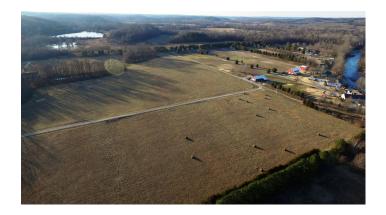

### **PROPERTY DESCRIPTION**

Experience the river lifestyle everyday at Anchor Pointe Estates, a quiet gated community located on Black River just minutes North of Poplar Bluff, off JJ Hwy. This lovely development is moderately restricted with tracts of 3+ acres available. Land owners have private river access privileges to the boat launch, access to several hundred acres of Govt land nearby. It's time to enjoy the river life.

## **Aerial Maps**