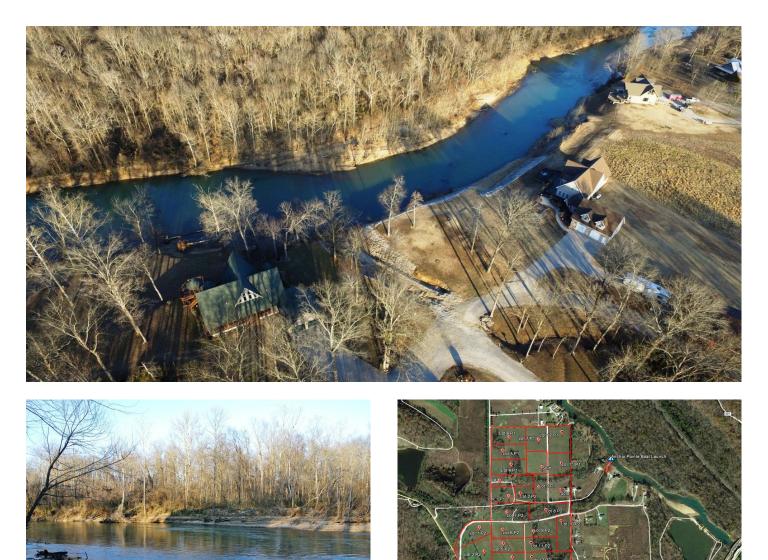

### **PROPERTY DESCRIPTION**

Experience the river lifestyle everyday at Anchor Pointe Estates, a quiet gated community located on Black River just minutes North of Poplar Bluff, off JJ Hwy. This lovely development is moderately restricted with tracts of 3+ acres available. Land owners have private river access privileges to the boat launch, access to several hundred acres of Govt land nearby. It's time to enjoy the river life.

## **Aerial Maps**