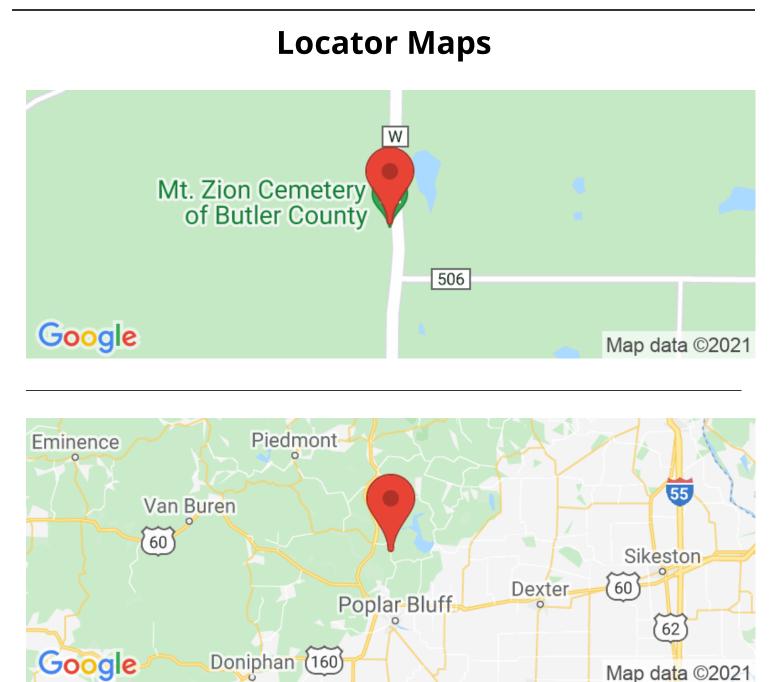

## **Aerial Maps**

### **SUMMARY**

**City, State Zip** Williamsville, MO 63937

**County** Butler County

**Type** Lot, Riverfront

Latitude / Longitude 36.9198938 / -90.4069836

Acreage

**Price** \$39,500