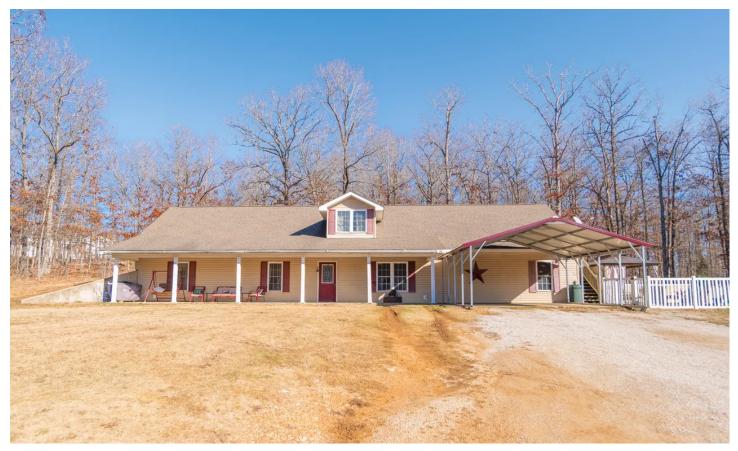

Charming Countryside 4 bed, 3 bath Home in Butler County, MO 114 Shelly Lane Poplar Bluff, MO 63901

\$338,500 7.800± Acres Butler County

### **PROPERTY DESCRIPTION**

114 Shelly Road, Poplar Bluff, MO - Charming countryside 4 bed, 3 bath home, just outside of town. The rustic interior design presents a natural, yet modern design style throughout the home. The wood accents create a warm and inviting feel. Plenty of space for family or to grow into. Unique spiral staircase takes you to the loft where you'll find an additional room. Cool off with family and friends in the inground pool during warm summer days. Two bay shop for ample storage. All of this is secluded on 7+ acres. Everything you could want on one property. Don't miss out on this one!