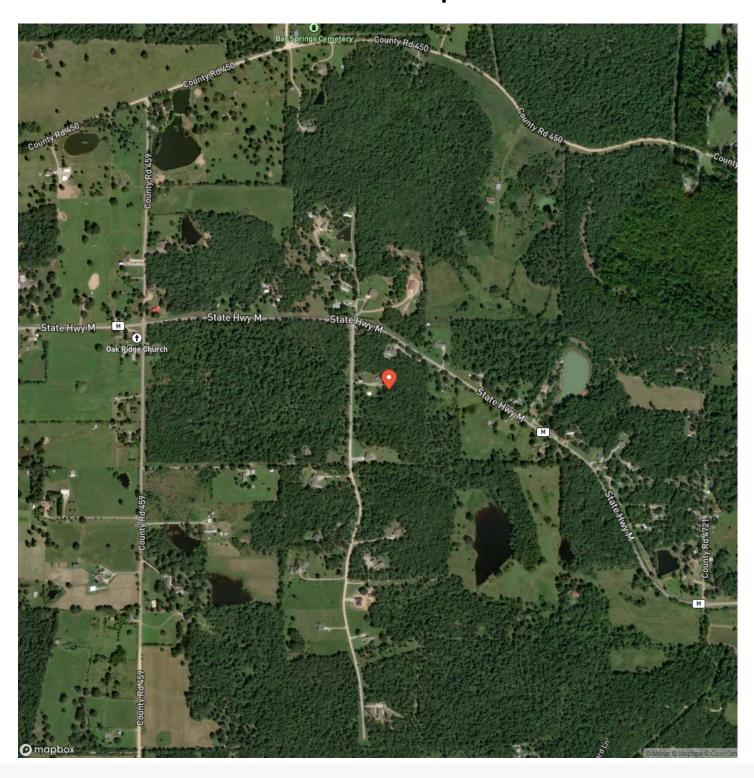

/charming-countryside-4-bed-3-bath-home-in-butler-county-mo-butler-missouri/49682/









### **PROPERTY DESCRIPTION**

114 Shelly Road, Poplar Bluff, MO - Charming countryside 4 bed, 3 bath home, just outside of town. The rustic interior design presents a natural, yet modern design style throughout the home. The wood accents create a warm and inviting feel. Plenty of space for family or to grow into. Unique spiral staircase takes you to the loft where you'll find an additional room. Cool off with family and friends in the inground pool during warm summer days. Two bay shop for ample storage. All of this is secluded on 7+ acres. Everything you could want on one property. Don't miss out on this one!

















4

## **Locator Map**





### **Locator Map**





# **Satellite Map**





# LISTING REPRESENTATIVE For more information contact:



NIOTEC

### Representative

Lucas Edington

### Mobile

(573) 718-2800

### Office

(573) 712-2252

### **Email**

ledington @mossyoak properties.com

### **Address**

947 N. Westwood Blvd.

### City / State / Zip

Poplar Bluff, MO 63901

| NOTES |  |  |  |
|-------|--|--|--|
|       |  |  |  |
|       |  |  |  |
|       |  |  |  |
|       |  |  |  |
|       |  |  |  |
|       |  |  |  |
|       |  |  |  |
|       |  |  |  |
|       |  |  |  |
|       |  |  |  |
|       |  |  |  |
|       |  |  |  |



| <u>NOTES</u> |  |
|--------------|--|
|              |  |
|              |  |
|              |  |
|              |  |
|              |  |
|              |  |
|              |  |
|              |  |
|              |  |
|