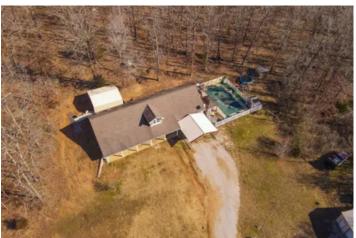

### **PROPERTY DESCRIPTION**

114 Shelly Road, Poplar Bluff, MO - Charming countryside 4 bed, 3 bath home, just outside of town. The rustic interior design presents a natural, yet modern design style throughout the home. The wood accents create a warm and inviting feel. Plenty of space for family or to grow into. Unique spiral staircase takes you to the loft where you'll find an additional room. Cool off with family and friends in the inground pool during warm summer days. Two bay shop for ample storage. All of this is secluded on 7+ acres. Everything you could want on one property. Don't miss out on this one!