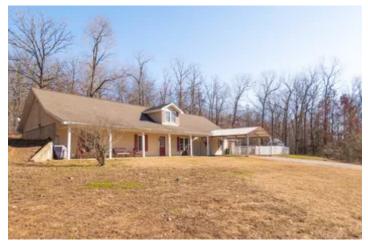

Charming Countryside 4 bed, 3 bath Home in Butler County, MO 114 Shelly Lane Poplar Bluff, MO 63901

\$338,500 7.800± Acres Butler County

### **PROPERTY DESCRIPTION**

114 Shelly Road, Poplar Bluff, MO - Charming countryside 4 bed, 3 bath home, just outside of town. The rustic interior design presents a natural, yet modern design style throughout the home. The wood accents create a warm and inviting feel. Plenty of space for family or to grow into. Unique spiral staircase takes you to the loft where you'll find an additional room. Cool off with family and friends in the inground pool during warm summer days. Two bay shop for ample storage. All of this is secluded on 7+ acres. Everything you could want on one property. Don't miss out on this one!