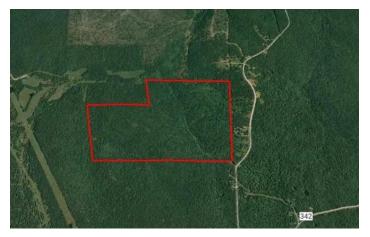

220 Acres For Sale in Carter County, Missouri, Ellsinore W of Carter County Rd 327 Ellsinore, MO 63937

\$350,000 220 +/- acres Carter County









### **SUMMARY**

**Address** 

W of Carter County Rd 327

City, State Zip

Ellsinore, MO 63937

County

**Carter County** 

Type

**Undeveloped Land** 

Latitude / Longitude

36.9342189 / -90.7467876

**Acreage** 

220

**Price** 

\$350,000

#### **Property Website**

https://www.mossyoakproperties.com/property/2 20-acres-for-sale-in-carter-county-missouri-ellsinore-carter-missouri/23243/









### **PROPERTY DESCRIPTION**

220 acres for sale in Carter County, Missouri Located North of FF Highway on County Road 327 via deeded easement, this mixed-use recreational property could be a wonderful home place with beautiful rock outcroppings and LIVE WATER! There are several creeks and brooks that meander along the bottomland, and a good stand of hardwood timber covers the land entirel