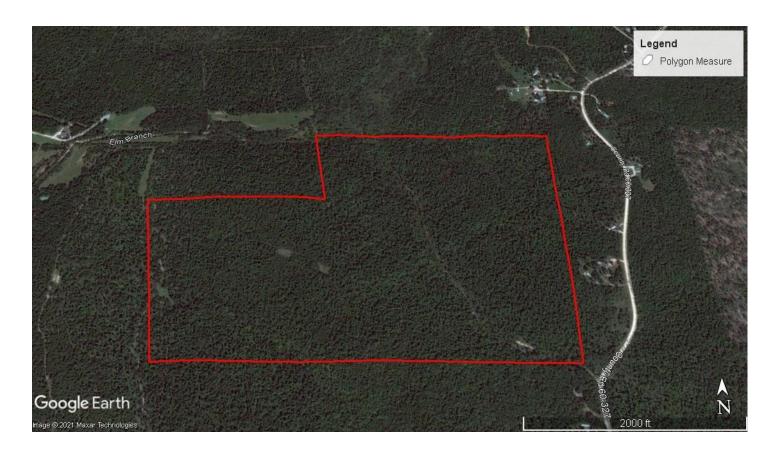

### **Locator Maps**

## **Aerial Maps**

**Undeveloped Land** 

Latitude / Longitude

36.9342189 / -90.7467876

**Acreage** 

220

**Price** 

\$350,000