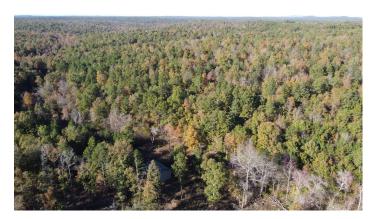

## **Aerial Maps**

### **PROPERTY DESCRIPTION**

220 acres for sale in Carter County, Missouri Located North of FF Highway on County Road 327 via deeded easement, this mixed-use recreational property could be a wonderful home place with beautiful rock outcroppings and LIVE WATER! There are several creeks and brooks that meander along the bottomland, and a good stand of hardwood timber covers the land entirely. Loaded with wildlife, take advantage of a pole barn that's perfect for storing your equipment or and use as a deer camp. Electricity is less than 500ft from the building. This gated and fenced entry property has no restrictions of record and will convey fee-simple title. Only a couple of miles to gas and groceries at the local general store, and just 15 minutes to the beautiful and scenic Current River.