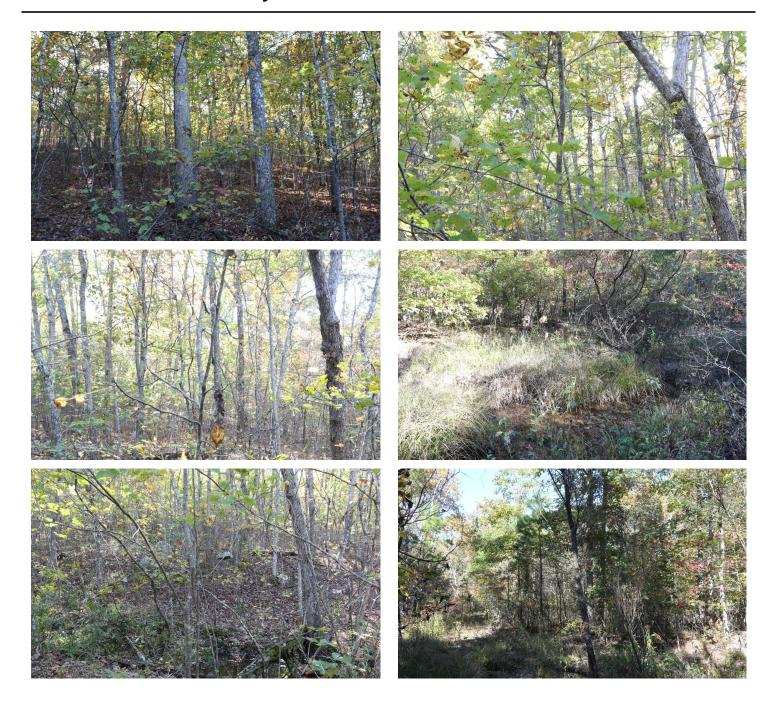

### **PROPERTY DESCRIPTION**

220 acres for sale in Carter County, Missouri Located North of FF Highway on County Road 327 via deeded easement, this mixed-use recreational property could be a wonderful home place with beautiful rock outcroppings and LIVE WATER! There are several creeks and brooks that meander along the bottomland, and a good stand of hardwood timber covers the land entirely. Loaded with wildlife, take advantage of a pole barn that's perfect for storing your equipment or and use as a deer camp. Electricity is less than 500ft from the building. This gated and fenced entry property has no restrictions of record and will convey fee-simple title. Only a couple of miles to gas and groceries at the local general store, and just 15 minutes to the beautiful and scenic Current River.