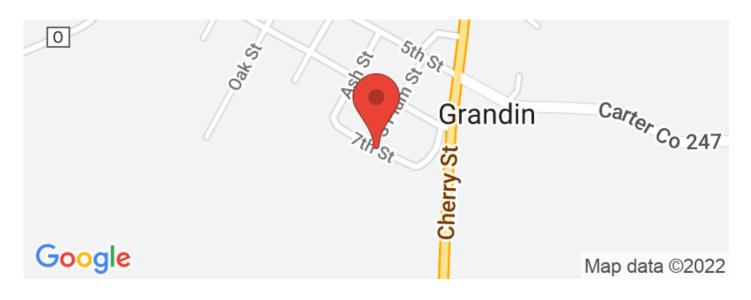

ww.mossyoakproperties.com/property/1 0-acres-for-sale-in-ripley-county-grandin-missouriripley-missouri/29141/





## **MORE INFO ONLINE:**

## **PROPERTY DESCRIPTION**

10 acres +/- for sale in Ripley County, Missouri. This rural land features a nice pond and a smaller stock pond nestled in the trees back off the county road. Electric is available and this unrestricted tract would make an excellent home site or suitable for mobile home. Centrally located between Doniphan, Ellsinore and Poplar Bluff and just a short drive to scenic Current River! This area is known for it's abundance of wildlife. Escape to the country to this quiet rural setting.



## **MORE INFO ONLINE:**

## 10 Acres For Sale in Ripley County, Grandin, Missouri Grandin, MO / Ripley County











# **Locator Maps**







# **Aerial Maps**







### **LISTING REPRESENTATIVE** For more information contact:



# <u>NOTES</u>

**Representative** Lucas Edington

**Mobile** (573) 718-2800

**Office** (573) 712-2252

**Email** ledington@mossyoakproperties.com

**Address** 947 N. Westwood Blvd.

**City / State / Zip** Poplar Bluff, MO 63901



### **MORE INFO ONLINE:**

## <u>NOTES</u>

|      | _ |
|------|---|
|      |   |
|      |   |
|      |   |
|      |   |
|      |   |
|      |   |
|      |   |
|      |   |
|      |   |
|      |   |
| <br> |   |



# **DISCLAIMERS**

Information in this brochure is provided solely for information purposes and does not constitute an offer to sell or advertise real estate outside the states in which broker or agent licensed. The information presented has been obtained