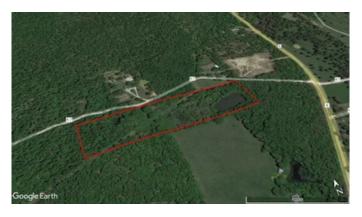

# **Aerial Maps**

## **PROPERTY DESCRIPTION**

10 acres +/- for sale in Ripley County, Missouri. This rural land features a nice pond and a smaller stock pond nestled in the trees back off the county road. Electric is available and this unrestricted tract would make an excellent home site or suitable for mobile home. Centrally located between Doniphan, Ellsinore and Poplar Bluff and just a short drive to scenic Current River! This area is known for it's abundance of wildlife. Escape to the country to this quiet rural setting.