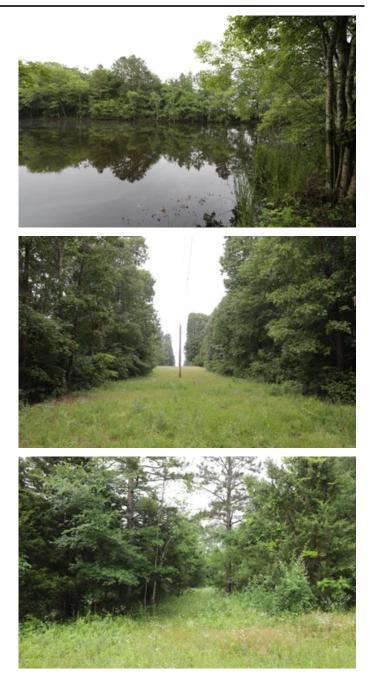

## **PROPERTY DESCRIPTION**

10 acres +/- for sale in Ripley County, Missouri. This rural land features a nice pond and a smaller stock pond nestled in the trees back off the county road. Electric is available and this unrestricted tract would make an excellent home site or suitable for mobile home. Centrally located between Doniphan, Ellsinore and Poplar Bluff and just a short drive to scenic Current River! This area is known for it's abundance of wildlife. Escape to the country to this quiet rural setting.