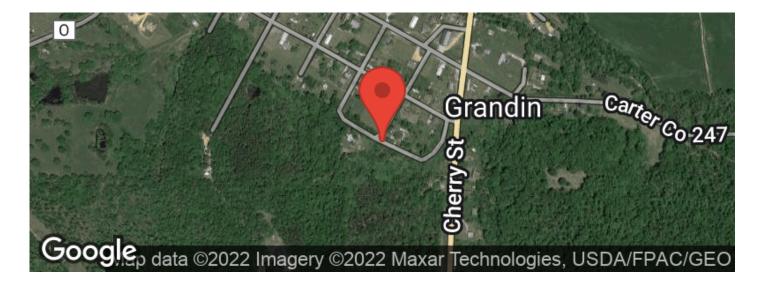

/property/1 0-acres-for-sale-in-ripley-county-grandin-missouriripley-missouri/29141/





## **MORE INFO ONLINE:**

## **PROPERTY DESCRIPTION**

10 acres +/- for sale in Ripley County, Missouri. This rural land features a nice pond and a smaller stock pond nestled in the trees back off the county road. Electric is available and this unrestricted tract would make an excellent home site or suitable for mobile home. Centrally located between Doniphan, Ellsinore and Poplar Bluff and just a short drive to scenic Current River! This area is known for it's abundance of wildlife. Escape to the country to this quiet rural setting.



## **MORE INFO ONLINE:**

## 10 Acres For Sale in Ripley County, Grandin, Missouri Grandin, MO / Ripley County











# **Locator Maps**







# **Aerial Maps**







### **LISTING REPRESENTATIVE** For more information contact:



# <u>NOTES</u>

**Representative** Lucas Edington

**Mobile** (573) 718-2800

**Office** (573) 712-2252

**Email** ledington@mossyoakproperties.com

**Address** 947 N. Westwood Blvd.

**City / State / Zip** Poplar Bluff, MO 63901



### **MORE INFO ONLINE:**

## <u>NOTES</u>

|      | _ |
|------|---|
|      |   |
|      |   |
|      |   |
|      |   |
|      |   |
|      |   |
|      |   |
|      |   |
|      |   |
|      |   |
| <br> |   |



# **DISCLAIMERS**

Information in this brochure is provided solely for information purposes and does not constitute an offer to sell or advertise real estate outside the states in which broker or agent licensed. The information presented has been obtained from sources deemed to be