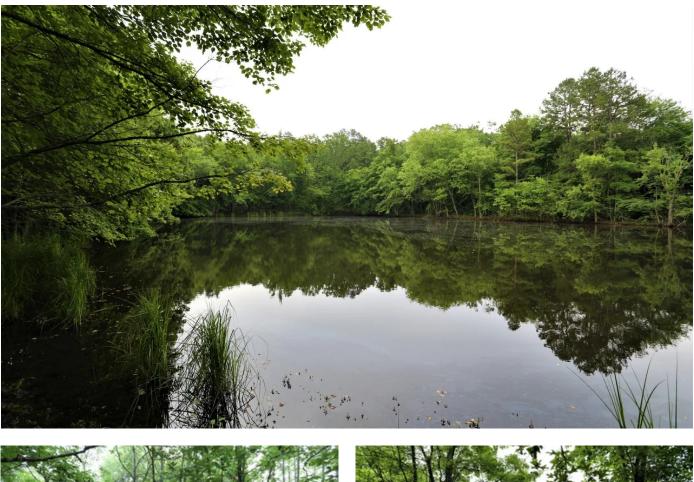

## **PROPERTY DESCRIPTION**

10 acres +/- for sale in Ripley County, Missouri. This rural land features a nice pond and a smaller stock pond nestled in the trees back off the county road. Electric is available and this unrestricted tract would make an excellent home site or suitable for mobile home. Centrally located between Doniphan, Ellsinore and Poplar Bluff and just a short drive to scenic Current River! This area is known for it's abundance of wildlife. Escape to the country to this quiet rural setting.