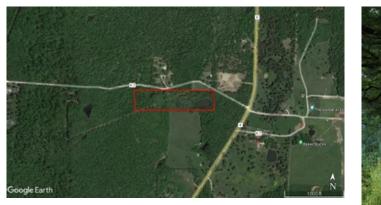

*Property Website**

https://www.mossyoakproperties.com/property/1 0-acres-for-sale-in-ripley-county-grandin-missouriripley-missouri/29141/





## **MORE INFO ONLINE:**

## **PROPERTY DESCRIPTION**

10 acres +/- for sale in Ripley County, Missouri. This rural land features a nice pond and a smaller stock pond nestled in the trees back off the county road. Electric is available and this unrestricted tract would make an excellent home site or suitable for mobile home. Centrally located between Doniphan, Ellsinore and Poplar Bluff and just a short drive to scenic Current River! This area is known for it's abundance of wildlife. Escape to the country to this quiet rural setting.



## **MORE INFO ONLINE:**

## 10 Acres For Sale in Ripley County, Grandin, Missouri Grandin, MO / Ripley County











# **Locator Maps**







# **Aerial Maps**







### **LISTING REPRESENTATIVE** For more information contact:



# <u>NOTES</u>

**Representative** Lucas Edington

**Mobile** (573) 718-2800

**Office** (573) 712-2252

**Email** ledington@mossyoakproperties.com

**Address** 947 N. Westwood Blvd.

**City / State / Zip** Poplar Bluff, MO 63901



### **MORE INFO ONLINE:**

## <u>NOTES</u>

|      | _ |
|------|---|
|      |   |
|      |   |
|      |   |
|      |   |
|      |   |
|      |   |
|      |   |
|      |   |
|      |   |
|      |   |
| <br> |   |



# **DISCLAIMERS**

Information in this brochure is provided solely for information purposes and does not constitute an offer to sell or advertise real estate outside the states in which broker or agent licensed. The informatio