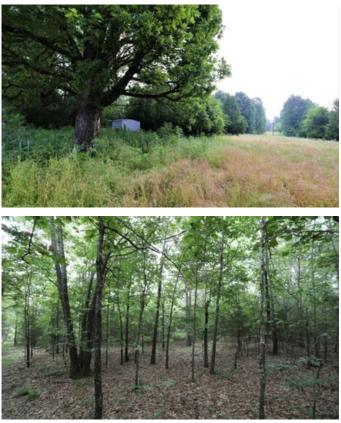

## **PROPERTY DESCRIPTION**

10 acres +/- for sale in Ripley County, Missouri. This rural land features a nice pond and a smaller stock pond nestled in the trees back off the county road. Electric is available and this unrestricted tract would make an excellent home site or suitable for mobile home. Centrally located between Doniphan, Ellsinore and Poplar Bluff and just a short drive to scenic Current River! This area is known for it's abundance of wildlife. Escape to the country to this quiet rural setting.