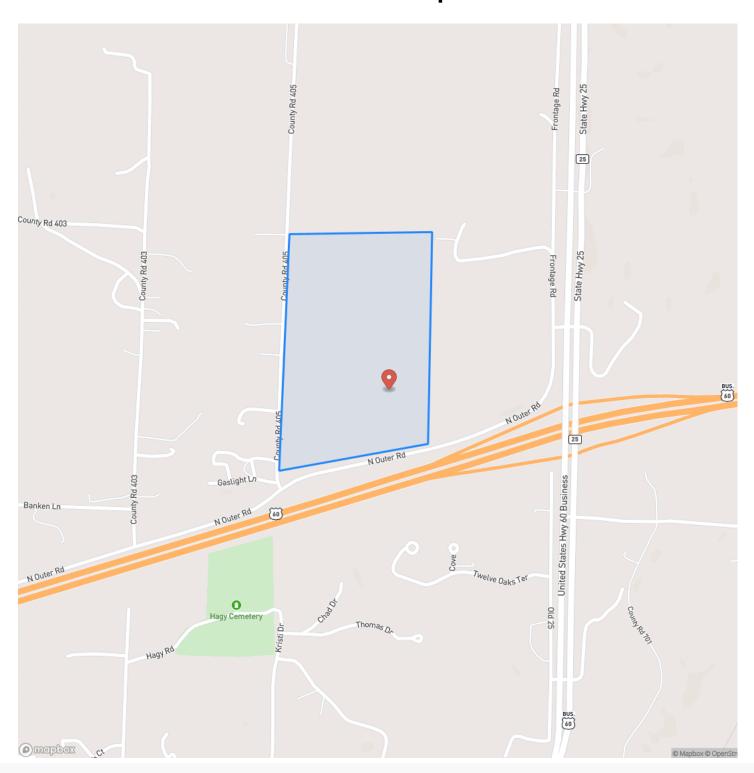

site**

https://www.mossyoakproperties.com/property/60-62-ac-formulti-use-stoddard-missouri/37942/









# 60.62 ac+/- For Multi-Use Dexter, MO / Stoddard County

### **PROPERTY DESCRIPTION**

60 acres +/- of Prime mixed-use land for sale just East of Dexter in Stoddard County, Missouri. Offering excellent access and visibility to future Interstate 57 and a myriad of potential uses, this virtually unrestricted land is an excellent candidate for Industrial, Commercial and Residental development or would make a beautiful homesite and recreational use property. Dexter Creek meanders through the center of the property delivering live water almost year-round. The hillsides contain some nice mature hardwood timber and County water and electric are readily available.







# **Locator Map**





# **Locator Map**





# **Satellite Map**





## 60.62 ac+/- For Multi-Use Dexter, MO / Stoddard County

# LISTING REPRESENTATIVE For more information contact:



### Representative

Lucas Edington

### Mobile

(573) 718-2800

### Office

(573) 712-2252

#### Email

ledington @mossyoak properties.com

### **Address**

947 N. Westwood Blvd.

## City / State / Zip

Poplar Bluff, MO 63901

| <u>NOTES</u> |  |  |
|--------------|--|--|
|              |  |  |
|              |  |  |
|              |  |  |
|              |  |  |
|              |  |  |
|              |  |  |
|              |  |  |
|              |  |  |
|              |  |  |
|              |  |  |
|              |  |  |
|              |  |  |
|              |  |  |



8

| <u>NOTES</u> |  |
|--------------|--|
|