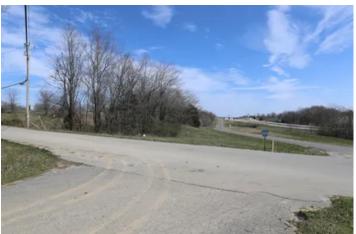

### **PROPERTY DESCRIPTION**

60 acres +/- of Prime mixed-use land for sale just East of Dexter in Stoddard County, Missouri. Offering excellent access and visibility to future Interstate 57 and a myriad of potential uses, this virtually unrestricted land is an excellent candidate for Industrial, Commercial and Residental development or would make a beautiful homesite and recreational use property. Dexter Creek meanders through the center of the property delivering live water almost year-round. The hillsides contain some nice mature hardwood timber and County water and electric are readily available.