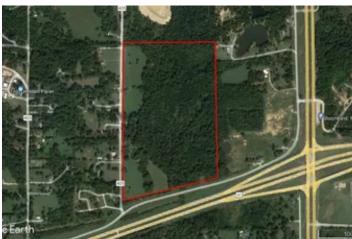

60.62 ac+/- For Multi-Use 14038 County Road 405 Dexter, MO 63841

\$950,000 60.620± Acres Stoddard County









## 60.62 ac+/- For Multi-Use Dexter, MO / Stoddard County

### **SUMMARY**

#### **Address**

14038 County Road 405

## City, State Zip

Dexter, MO 63841

### County

**Stoddard County** 

#### Type

Recreational Land, Hunting Land, Lot, Residential Property, Farms, Ranches, Undeveloped Land, Commercial, Horse Property, Business Opportunity

### Latitude / Longitude

36.817276 / -89.947598

## **Dwelling Square Feet**

900

### **Acreage**

60.620

#### **Price**

\$950,000

### **Property Website**

https://www.mossyoakproperties.com/property/60-62-ac-formulti-use-stoddard-missouri/37942/









# 60.62 ac+/- For Multi-Use Dexter, MO / Stoddard County

### **PROPERTY DESCRIPTION**

60 acres +/- of Prime mixed-use land for sale just East of Dexter in Stoddard County, Missouri. Offeri