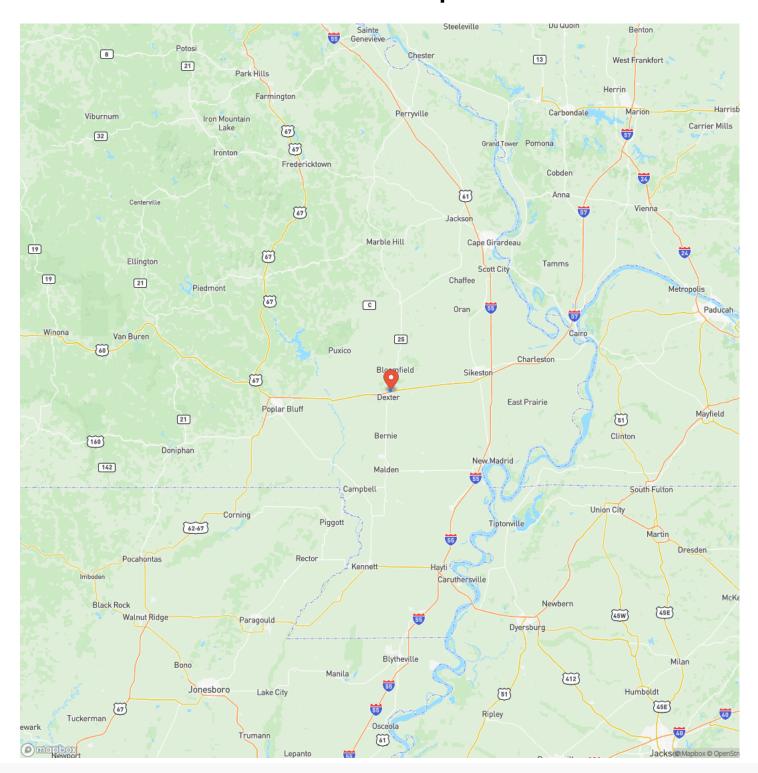

syoakproperties.com/property/60-62-ac-formulti-use-stoddard-missouri/37942/









# 60.62 ac+/- For Multi-Use Dexter, MO / Stoddard County

### **PROPERTY DESCRIPTION**

60 acres +/- of Prime mixed-use land for sale just East of Dexter in Stoddard County, Missouri. Offering excellent access and visibility to future Interstate 57 and a myriad of potential uses, this virtually unrestricted land is an excellent candidate for Industrial, Commercial and Residental development or would make a beautiful homesite and recreational use property. Dexter Creek meanders through the center of the property delivering live water almost year-round. The hillsides contain some nice mature hardwood timber and County water and electric are readily available.







# **Locator Map**





# **Locator Map**





# **Satellite Map**





## 60.62 ac+/- For Multi-Use Dexter, MO / Stoddard County

# LISTING REPRESENTATIVE For more information contact:



### Representative

Lucas Edington

### Mobile

(573) 718-2800

### Office

(573) 712-2252

#### Email

ledington @mossyoak properties.com

### **Address**

947 N. Westwood Blvd.

## City / State / Zip

Poplar Bluff, MO 63901

| <u>NOTES</u> |  |  |
|--------------|--|--|
|              |  |  |
|              |  |  |
|              |  |  |
|              |  |  |
|              |  |  |
|              |  |  |
|              |  |  |
|              |  |  |
|              |  |  |
|              |  |  |
|              |  |  |
|              |  |  |
|              |  |  |



8

| <u>NOTES</u> |  |
|--------------|--|
|              |  |
|              |