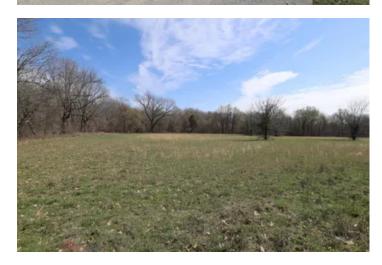

### **PROPERTY DESCRIPTION**

60 acres +/- of Prime mixed-use land for sale just East of Dexter in Stoddard County, Missouri. Offering excellent access and visibility to future Interstate 57 and a myriad of potential uses, this virtually unrestricted land is an excellent candidate for Industrial, Commercial and Residental development or would make a beautiful homesite and recreational use property. Dexter Creek meanders through the center of the property delivering live water almost year-round. The hillsides contain some nice mature hardwood timber and County water and electric are readily available.