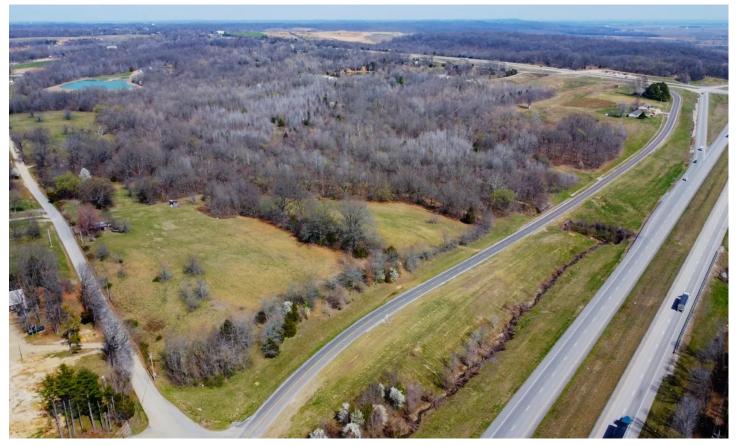

### **PROPERTY DESCRIPTION**

60 acres +/- of Prime mixed-use land for sale just East of Dexter in Stoddard County, Missouri. Offering excellent access and visibility to future Interstate 57 and a myriad of potential uses, this virtually unrestricted land is an excellent candidate for Industrial, Commercial and Residental development or would make a beautiful homesite and recreational use property. Dexter Creek meanders through the center of the property delivering live water almost year-round. The hillsides contain some nice mature hardwood timber and County water and electric are readily available.