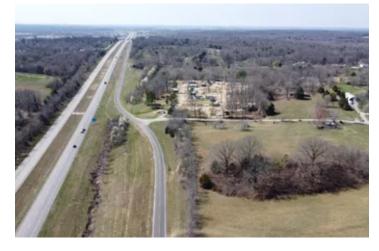

### **PROPERTY DESCRIPTION**

60 acres +/- of Prime mixed-use land for sale just East of Dexter in Stoddard County, Missouri. Offering excellent access and visibility to future Interstate 57 and a myriad of potential uses, this virtually unrestricted land is an excellent candidate for Industrial, Commercial and Residental development or would make a beautiful homesite and recreational use property. Dexter Creek meanders through the center of the property delivering live water almost year-round. The hillsides contain some nice mature hardwood timber and County water and electric are readily available.

# **Locator Map**