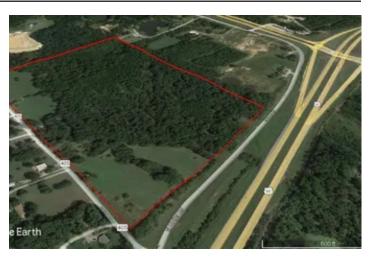

60.62 ac+/- For Multi-Use 14038 County Road 405 Dexter, MO 63841

\$950,000 60.620± Acres Stoddard County









## 60.62 ac+/- For Multi-Use Dexter, MO / Stoddard County

### **SUMMARY**

#### **Address**

14038 County Road 405

## City, State Zip

Dexter, MO 63841

### County

**Stoddard County** 

#### Type

Recreational Land, Hunting Land, Lot, Residential Property, Farms, Ranches, Undeveloped Land, Commercial, Horse Property, Business Opportunity

### Latitude / Longitude

36.817276 / -89.947598

## **Dwelling Square Feet**

900

### **Acreage**

60.620

#### **Price**

\$950,000

### **Property Website**

https://www.mossyoakproperties.com/property/60-62-ac-formulti-use-stoddard-missouri/37942/









# 60.62 ac+/- For Multi-Use Dexter, MO / Stoddard County

### **PROPERTY DESCRIPTION**

60 acres +/- of Prime mixed-use land for sale just East of Dexter in Stoddard County, Missouri. Offering excellent access and visibility to future Interstate 57 and a myriad of potential uses, this virtually unrestricted land is an excellent candidate for Industrial, Commercial and Residental development or would make a beautiful homesite and recreational use property. Dexter Creek meanders through the center of the property delivering live water almost year-round. The hillsides contain some nice mature hardwood timber and County water and electric are readily available.







# **Locator Map**





# **Locator Map**





# **Satellite Map**





## 60.62 ac+/- For Multi-Use Dexter, MO / Stodda