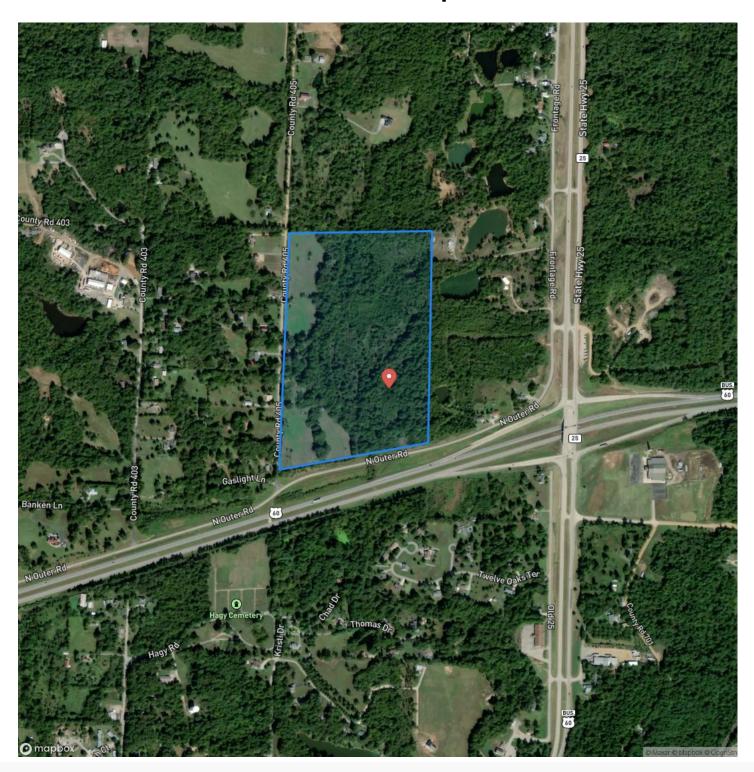

rty/60-62-ac-formulti-use-stoddard-missouri/37942/









# 60.62 ac+/- For Multi-Use Dexter, MO / Stoddard County

### **PROPERTY DESCRIPTION**

60 acres +/- of Prime mixed-use land for sale just East of Dexter in Stoddard County, Missouri. Offering excellent access and visibility to future Interstate 57 and a myriad of potential uses, this virtually unrestricted land is an excellent candidate for Industrial, Commercial and Residental development or would make a beautiful homesite and recreational use property. Dexter Creek meanders through the center of the property delivering live water almost year-round. The hillsides contain some nice mature hardwood timber and County water and electric are readily available.







# **Locator Map**





# **Locator Map**





# **Satellite Map**





## 60.62 ac+/- For Multi-Use Dexter, MO / Stoddard County

# LISTING REPRESENTATIVE For more information contact:



### Representative

Lucas Edington

### Mobile

(573) 718-2800

### Office

(573) 712-2252

#### Email

ledington @mossyoak properties.com

### **Address**

947 N. Westwood Blvd.

## City / State / Zip

Poplar Bluff, MO 63901

| <u>NOTES</u> |  |  |
|--------------|--|--|
|              |  |  |
|              |  |  |
|              |  |  |
|              |  |  |
|              |  |  |
|              |  |  |
|              |  |  |
|              |  |  |
|              |  |  |
|              |  |  |
|              |  |  |
|              |  |  |
|              |  |  |



8

| <u>NOTES</u> |  |
|--------------|--|
|              |  |
|              |  |
|              |  |
|