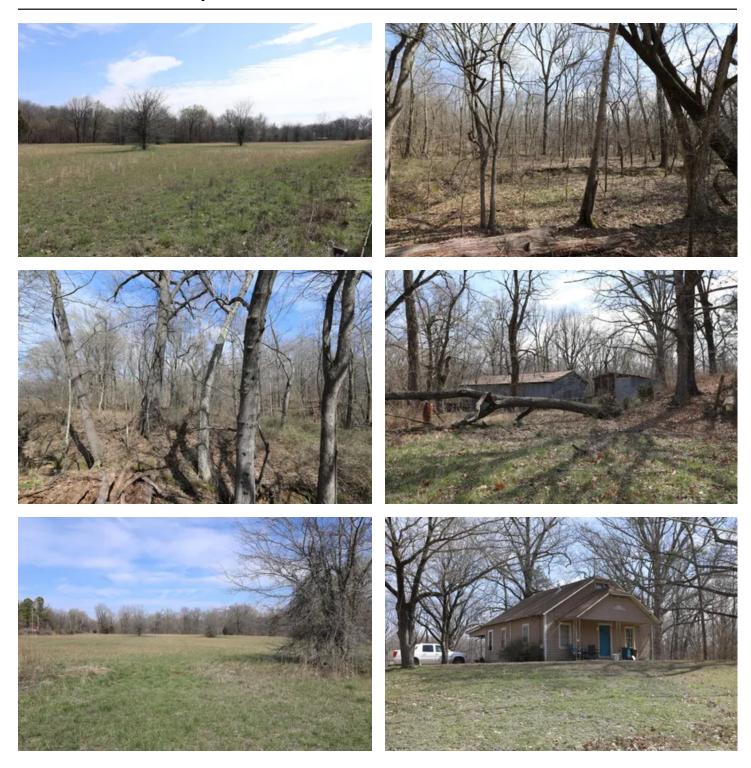

### **PROPERTY DESCRIPTION**

60 acres +/- of Prime mixed-use land for sale just East of Dexter in Stoddard County, Missouri. Offering excellent access and visibility to future Interstate 57 and a myriad of potential uses, this virtually unrestricted land is an excellent candidate for Industrial, Commercial and Residental development or would make a beautiful homesite and recreational use property. Dexter Creek meanders through the center of the property delivering live water almost year-round. The hillsides contain some nice mature hardwood timber and County water and electric are readily available.