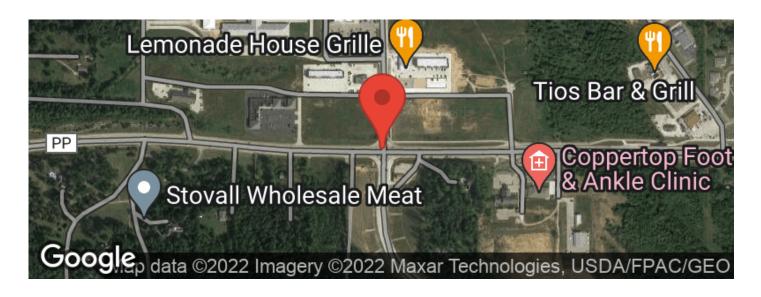

r Bluff, MO 63901

County

**Butler County** 

Type

Lot, Undeveloped Land

Latitude / Longitude

36.7669 / -90.4363

Acreage

2.750

**Price** 

\$350,000

#### **Property Website**

https://www.mossyoakproperties.com/property/2-75-acres-2-dwellings-for-sale-in-poplar-bluff-missouri-butler-county-butler-missouri/17099/









### **PROPERTY DESCRIPTION**

Approx 2.75 acres of highly visible highway frontage near what is quickly becoming the central hub to the community. Adjoining a DG to the West, this mostly level tract has 2 approaches to Kanell Boulevard and ample highway frontage. There are 2 dwellings, one of which recently served as rental property. This is a combination of 2 tracts that are prime for development or division.







### **Locator Maps**







## **Aerial Maps**







#### LISTING REPRESENTATIVE

For more information contact:



Representative

Lucas Edington

Mobile

(573) 718-2800

Office

(573) 712-2252

**Email** 

ledington@mossyoakproperties.com

**Address** 

947 N. Westwood Blvd.

City / State / Zip

Poplar Bluff, MO 63901

| <u>NOTES</u> |   |  |   |
|--------------|---|--|---|
|              |   |  |   |
|              |   |  |   |
|              | _ |  |   |
|              |   |  |   |
|              |   |  | · |



| <u>NOTES</u> |      |      |  |
|--------------|------|------|--|
|              |      |      |  |
|              |      |      |  |
|              |      |      |  |
|              |      |      |  |
|              |      |      |  |
|              |      |      |  |
|              |      |      |  |
|              |