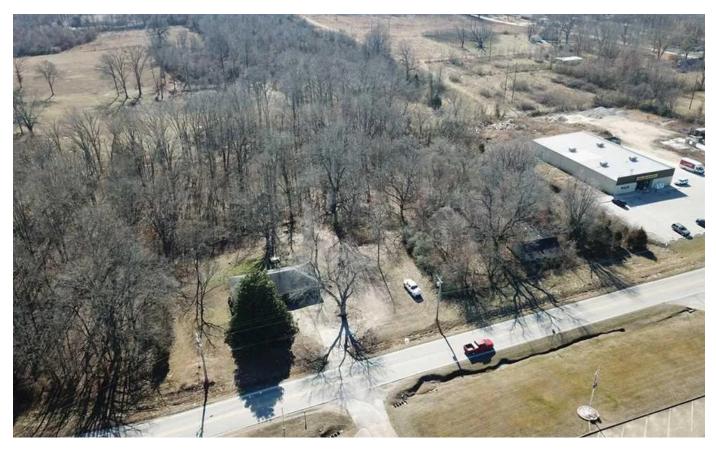

### **PROPERTY DESCRIPTION**

Approx 2.75 acres of highly visible highway frontage near what is quickly becoming the central hub to the community. Adjoining a DG to the West, this mostly level tract has 2 approaches to Kanell Boulevard and ample highway frontage. There are 2 dwellings, one of which recently served as rental property. This is a combination of 2 tracts that are prime for development or division.

## **Aerial Maps**