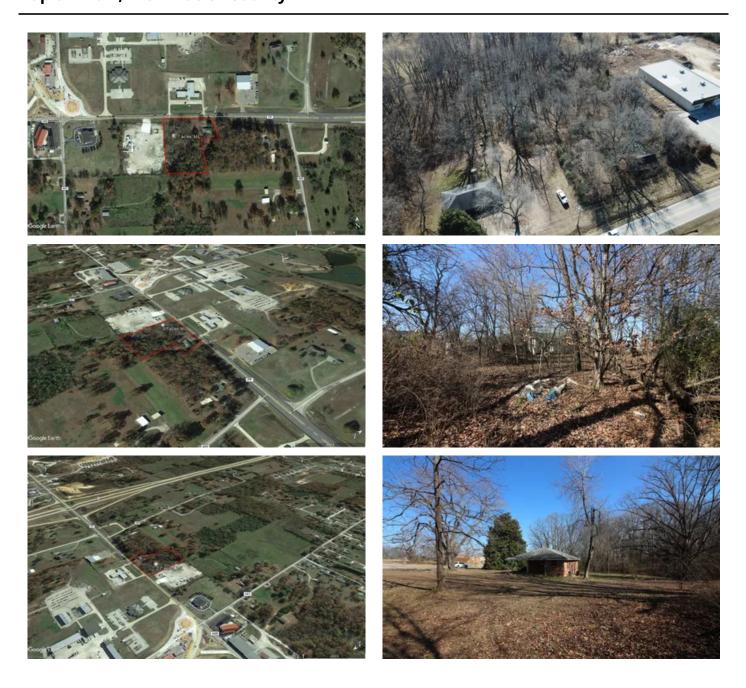

### **Locator Maps**

## **Aerial Maps**

### **PROPERTY DESCRIPTION**

Approx 2.75 acres of highly visible highway frontage near what is quickly becoming the central hub to the community. Adjoining a DG to the West, this mostly level tract has 2 approaches to Kanell Boulevard and ample highway frontage. There are 2 dwellings, one of which recently served as rental property. This is a combination of 2 tracts that are prime for development or division.