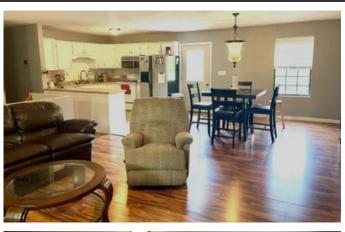

## **PROPERTY DESCRIPTION**

Super nice 4 bedroom 2 bath home on cul-de-sac!!! This is the perfect family home. Large open floor plan kitchen, living room, dining room. There are 3 bedrooms on the main floor and 1 full bath that has been upgraded with beautiful tile in the shower and double sink vanity. The master bedroom, master bath with jacuzzi tub, separate shower and laundry room are in the lower level as well as the 2 car garage. Sellers have turned the garage into a kid zone with a HD 1080 projector and 4K quality 150 inch projector screen (which is negotiable). Garage has heat and air and also a wood burning stove that is hooked into the duct work. Roof and HVAC is 3 years old, tankless hot water heater is 1 year old plus the home has a water softener and heat pump. This home has so many upgrades but not an upgraded price.