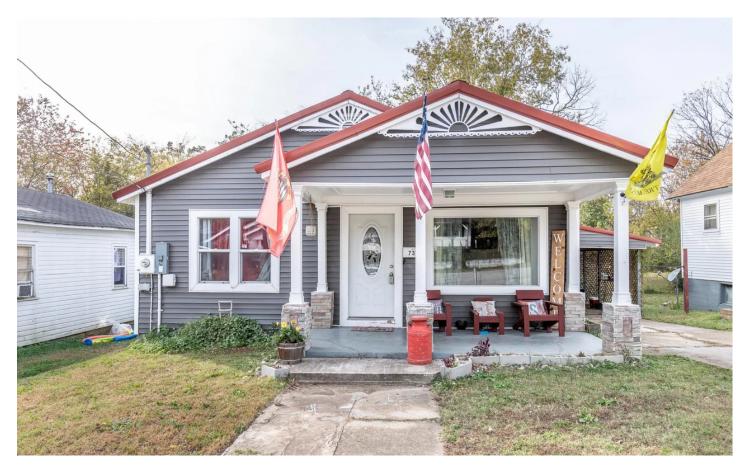

Residential Home For Sale in Poplar Bluff, Missouri, Butler County 737 Mill Street Poplar Bluff, MO 63901

**\$75,900** 0.100 +/- acres Butler County

### Residential Home For Sale in Poplar Bluff, Missouri, Butler County Poplar Bluff, MO / Butler County

# **SUMMARY**

Address 737 Mill Street

**City, State Zip** Poplar Bluff, MO 63901

**County** Butler County

**Type** Single Family

Latitude / Longitude 36.763908 / -90.4039222

**Taxes (Annually)** 299

**Dwelling Square Feet** 1148

# **PROPERTY DESCRIPTION**

Super cute 3 bedroom, 2 bath home. Beautiful hardwood and ceramic tile floors. The open concept kitchen, dining room, living room is perfect for family gatherings. This one will not last!!!!