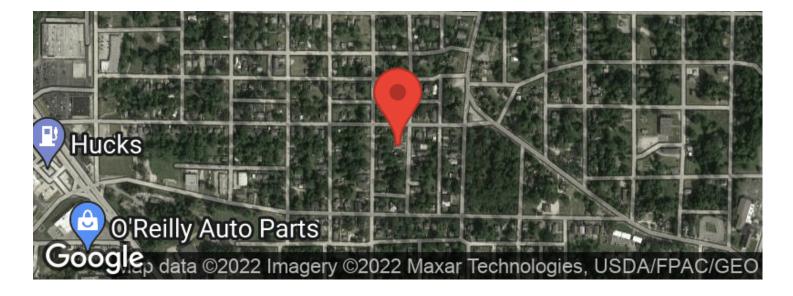

ng Square Feet** 1148

**Acreage** 0.100

**Price** \$75,900

#### **Property Website**

https://www.mossyoakproperties.com/property/r esidential-home-for-sale-in-poplar-bluff-missouributler-county-butler-missouri/23502/









## **MORE INFO ONLINE:**

# **PROPERTY DESCRIPTION**

Super cute 3 bedroom, 2 bath home. Beautiful hardwood and ceramic tile floors. The open concept kitchen, dining room, living room is perfect for family gatherings. This one will not last!!!!



### **MORE INFO ONLINE:**

### Residential Home For Sale in Poplar Bluff, Missouri, Butler County Poplar Bluff, MO / Butler County





### **MORE INFO ONLINE:**

### Residential Home For Sale in Poplar Bluff, Missouri, Butler County Poplar Bluff, MO / Butler County









### **MORE INFO ONLINE:**

# **Aerial Maps**







### **MORE INFO ONLINE:**

## LISTING REPRESENTATIVE

For more information contact:



## Representative

Sandy Rickman

**Mobile** (573) 776-4185

**Office** (573) 712-2252

**Email** srickman@mossyoakproperties.com

**Address** 947 N. Westwood Blvd.

**City / State / Zip** Poplar Bluff, MO 63901

# <u>NOTES</u>



### **MORE INFO ONLINE:**

| <br> |  |
|------|--|
|      |  |
| <br> |  |
|      |  |
| <br> |  |
|      |  |
|      |  |
|      |  |
|      |  |
|      |  |
|      |  |



## MORE INFO ONLINE:

# **DISCLAIMERS**

Information in this brochure is provided solely for information purposes and does not constitute an offer to sell or advertise real estate outside the states in which broker or agent licensed. The information presented has been obtained from sources deemed to b