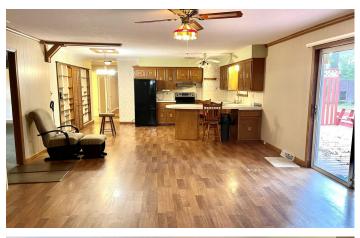

# **PROPERTY DESCRIPTION**

Super nice 4 bedroom 2 1/2 bath home in Bluff Estates Subdivision. Home has an open floor plan kitchen/dining room/family room, perfect for holiday gatherings. Living room is large yet has a cozy feel with the gas log brick fireplace with built-ins on each side. Outside is a large deck with half covered and half open. The backyard has a chain link fence perfect for pets or play area for the kids and a storage building. This is a great home.