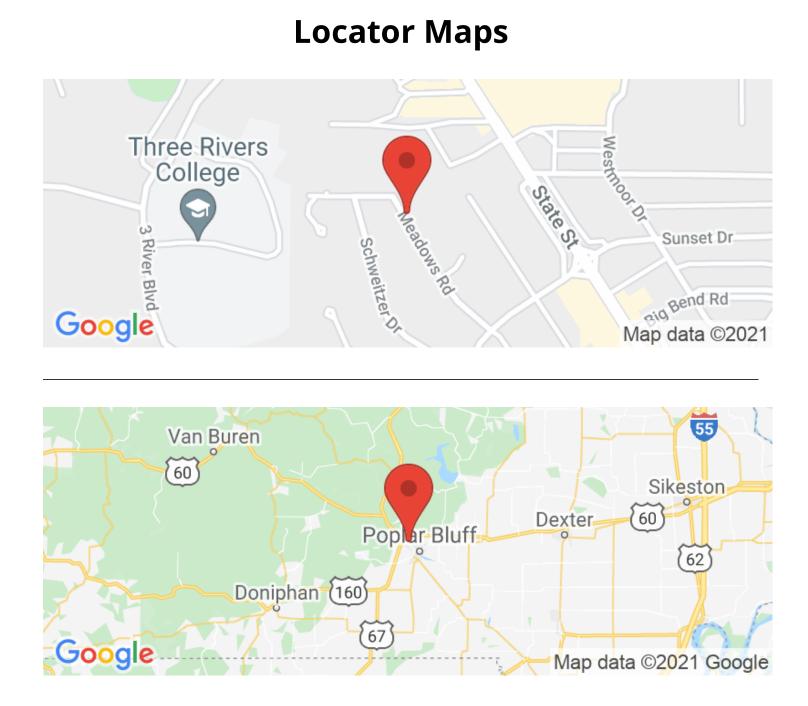

# **SUMMARY**

**Address** 2034 Meadows Rd

**City, State Zip** Poplar Bluff, MO 63901

**County** Butler County

**Type** Single Family

Latitude / Longitude 36.7769302 / -90.4258645

**Taxes (Annually)** 1140

**Acreage** 0.440

# **Aerial Maps**