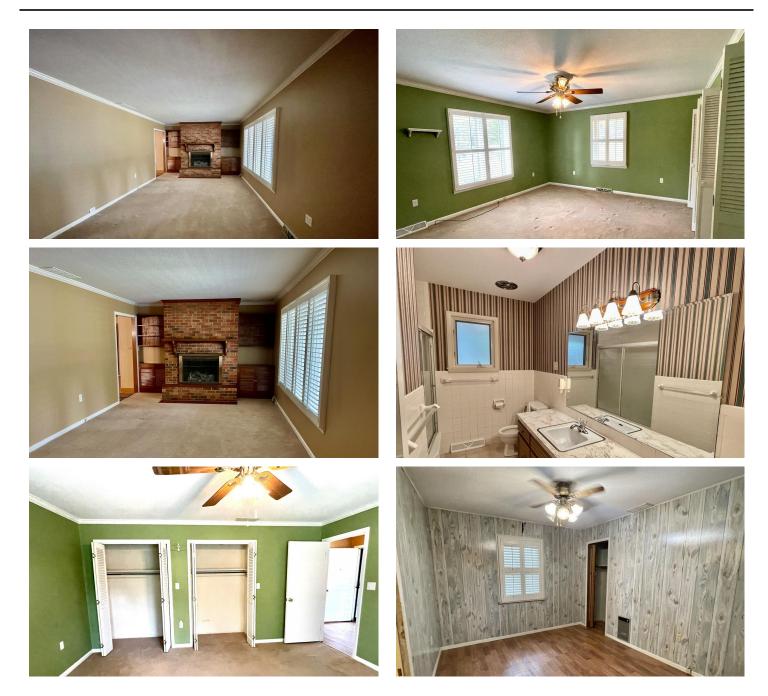

# **PROPERTY DESCRIPTION**

Super nice 4 bedroom 2 1/2 bath home in Bluff Estates Subdivision. Home has an open floor plan kitchen/dining room/family room, perfect for holiday gatherings. Living room is large yet has a cozy feel with the gas log brick fireplace with built-ins on each side. Outside is a large deck with half covered and half open. The backyard has a chain link fence perfect for pets or play area for the kids and a storage building. This is a great home.