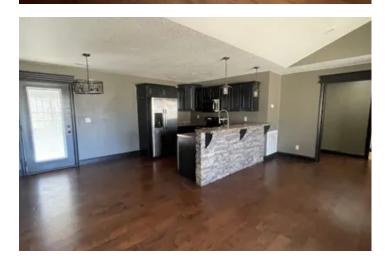

### **PROPERTY DESCRIPTION**

CUTE! CUTE! 3 Bedroom 2 bath home in nice subdivision off M Hwy. The home is very inviting from the cute front porch to the open floor plan with all the extra details that have been done including crown molding and stone accent on the snack bar. The spacious master bedroom is very nice with custom built-ins in the walk-in closet and large master bath with plenty of extra room for any additional storage solutions items you may need to put in there. This is a great home with a great price. Give me a call to view this beauty.