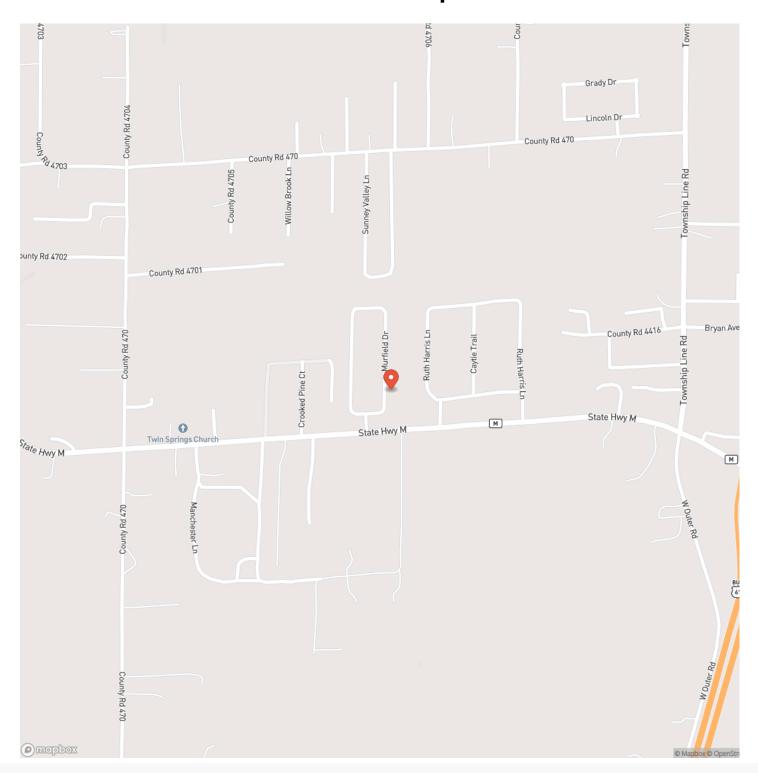

Bathrooms** 

3/2

Acreage

0.270

**Price** 

\$175,000

### **Property Website**

https://www.mossyoakproperties.com/property/cute-3-bed-2-bath-home-in-poplar-bluff-mo-butler-missouri/51942/









### **PROPERTY DESCRIPTION**

CUTE! CUTE! 3 Bedroom 2 bath home in nice subdivision off M Hwy. The home is very inviting from the cute front porch to the open floor plan with all the extra details that have been done including crown molding and stone accent on the snack bar. The spacious master bedroom is very nice with custom built-ins in the walk-in closet and large master bath with plenty of extra room for any additional storage solutions items you may need to put in there. This is a great home with a great price. Give me a call to view this beauty.

















### **Locator Map**





### **Locator Map**





### **Satellite Map**





### LISTING REPRESENTATIVE For more information contact:



NIOTEC

### Representative

Sandy Rickman

#### Mobile

(573) 776-4185

#### Office

(573) 712-2252

#### **Email**

srickman@mossyoakproperties.com

#### **Address**

947 N. Westwood Blvd.

### City / State / Zip

Poplar Bluff, MO 63901

| NOTES |  |  |  |
|-------|--|--|--|
|       |  |  |  |
|       |  |  |  |
|       |  |  |  |
|       |  |  |  |
|       |  |  |  |
|       |  |  |  |
|       |  |  |  |
|       |  |  |  |
|       |  |  |  |
|       |  |  |  |
|       |  |  |  |
|       |  |  |  |



| <u>NOTES</u> |  |
|--------------|--|
|              |  |
|              |  |
|              |  |
|              |  |
|              |  |
|              |  |
|              |