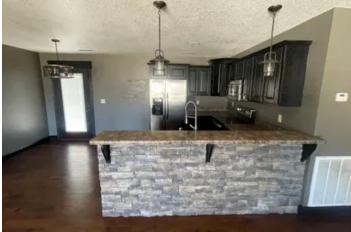

### **PROPERTY DESCRIPTION**

CUTE! CUTE! 3 Bedroom 2 bath home in nice subdivision off M Hwy. The home is very inviting from the cute front porch to the open floor plan with all the extra details that have been done including crown molding and stone accent on the snack bar. The spacious master bedroom is very nice with custom built-ins in the walk-in closet and large master bath with plenty of extra room for any additional storage solutions items you may need to put in there. This is a great home with a great price. Give me a call to view this beauty.