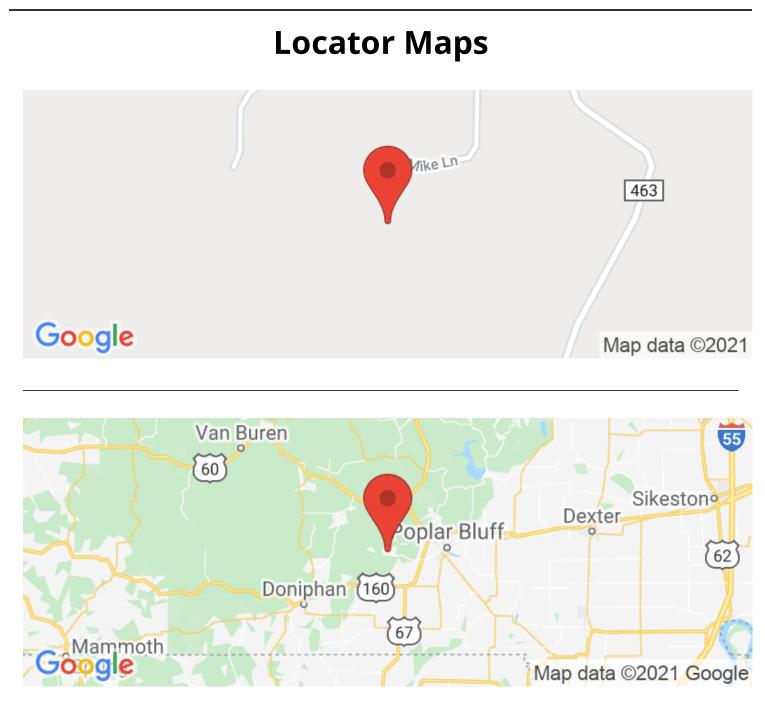

# **SUMMARY**

Address 393 Mike Lane

**City, State Zip** Poplar Bluff, MO 63901

**County** Butler County

**Type** Residential Property, Single Family, Farms

Latitude / Longitude 36.744386 / -90.5710647

**Taxes (Annually)** 489

# **Aerial Maps**