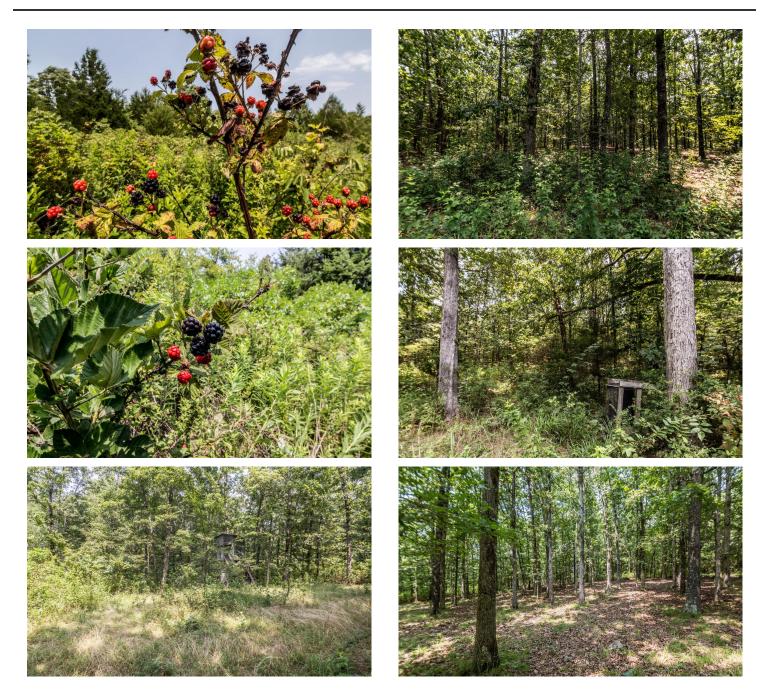

# **PROPERTY DESCRIPTION**

Here is 73 Acres M/L that previously was a cattle farm, with multiple pastures. This property also possibly has some profitable timber. This property is also a great hunting property as well. Property also offers two stocked ponds and 2 bed/2bath home with beautiful flooring, and an amazing walk in tile shower. This farm is secluded but only a short distance from Poplar Bluff.