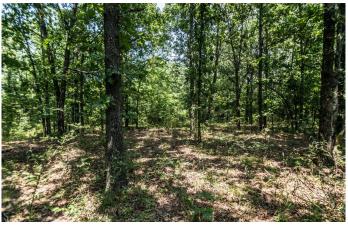

# **PROPERTY DESCRIPTION**

Here is 73 Acres M/L that previously was a cattle farm, with multiple pastures. This property also possibly has some profitable timber. This property is also a great hunting property as well. Property also offers two stocked ponds and 2 bed/2bath home with beautiful flooring, and an amazing walk in tile shower. This farm is secluded but only a short distance from Poplar Bluff.