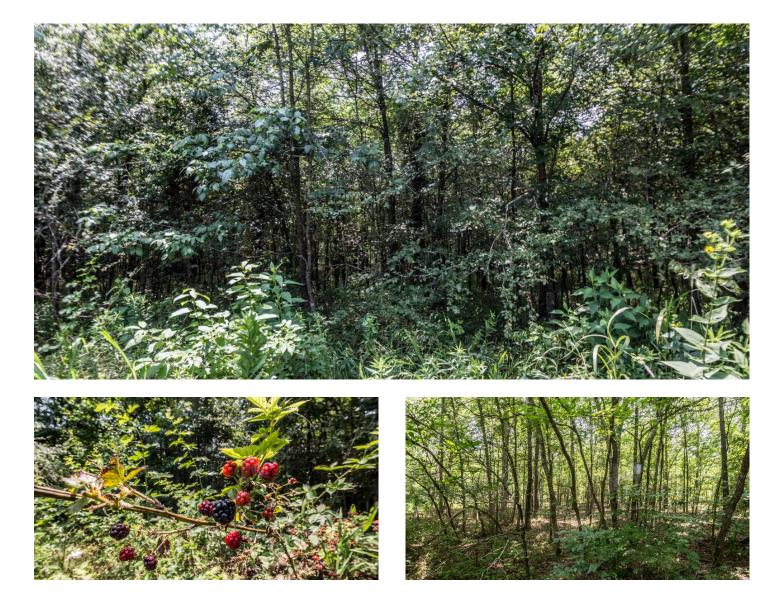

# **PROPERTY DESCRIPTION**

Here is 73 Acres M/L that previously was a cattle farm, with multiple pastures. This property also possibly has some profitable timber. This property is also a great hunting property as well. Property also offers two stocked ponds and 2 bed/2bath home with beautiful flooring, and an amazing walk in tile shower. This farm is secluded but only a short distance from Poplar Bluff.