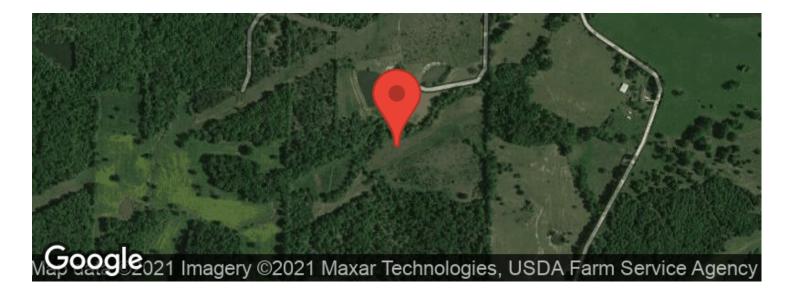

1666

Acreage 72

**Price** \$395,900

#### **Property Website**

https://www.mossyoakproperties.com/property/home on-72-acres-for-sale-in-butler-county-poplarbluff-missouri-butler-missouri/20240/









# **PROPERTY DESCRIPTION**

Here is 73 Acres M/L that previously was a cattle farm, with multiple pastures. This property also possibly has some profitable timber. This property is also a great hunting property as well. Property also offers two stocked ponds and 2 bed/2bath home with beautiful flooring, and an amazing walk in tile shower. This farm is secluded but only a short distance from Poplar Bluff.



# **MORE INFO ONLINE:**

### Home on 72 Acres For Sale in Butler County, Poplar Bluff, Missouri Poplar Bluff, MO / Butler County









# **MORE INFO ONLINE:**

# **Aerial Maps**







# **MORE INFO ONLINE:**

# LISTING REPRESENTATIVE

For more information contact:



**Representative** Derek Emmons

**Mobile** (573) 429-3116

**Email** dlemmons@mossyoakproperties.com

**Address** 947 N. Westwood Blvd.

**City / State / Zip** Poplar Bluff, MO 63901

# <u>NOTES</u>



| <br> |  |
|------|--|
|      |  |
| <br> |  |
|      |  |
| <br> |  |
|      |  |
|      |  |
|      |  |
|      |  |
|      |  |
|      |  |



# **DISCLAIMERS**

Information in this brochure is provided solely for information purposes and does not constitute an offer to sell or advertise real estate outside the states in which broker or agent licensed. The information presented has been obtained from sources deemed to be reliable, but is not guaranteed or warranted by the agent, broker, or the sell