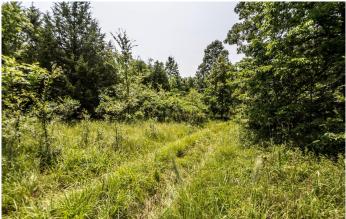

# **PROPERTY DESCRIPTION**

Here is 73 Acres M/L that previously was a cattle farm, with multiple pastures. This property also possibly has some profitable timber. This property is also a great hunting property as well. Property also offers two stocked ponds and 2 bed/2bath home with beautiful flooring, and an amazing walk in tile shower. This farm is secluded but only a short distance from Poplar Bluff.