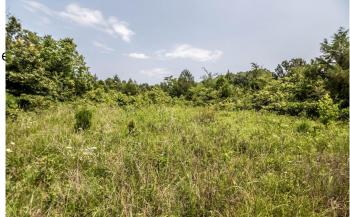

# **PROPERTY DESCRIPTION**

Here is 73 Acres M/L that previously was a cattle farm, with multiple pastures. This property also possibly has some profitable timber. This property is also a great hunting property as well. Property also offers two stocked ponds and 2 bed/2bath home with beautiful flooring, and an amazing walk in tile shower. This farm is secluded but only a short distance from Poplar Bluff.