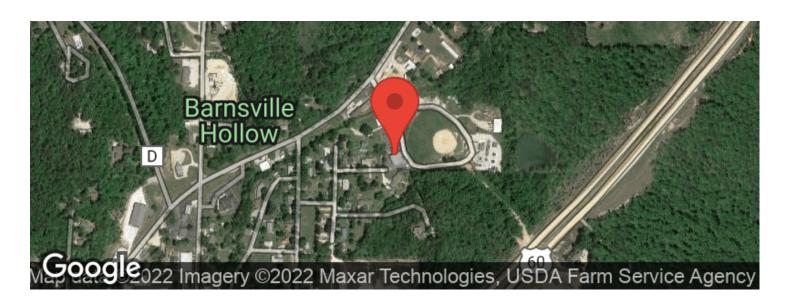

Website**

https://www.mossyoakproperties.com/property/c urrent-riverfront-cabin-for-sale-in-van-burenmissouri-carter-county-carter-missouri/24604/









### **PROPERTY DESCRIPTION**

Here is a charming Ozark mountain cabin sitting on 3 large secluded lots overlooking Deer Run Lake with CURRENT RIVER ACCESS. This two bedroom, one bath cabin comes fully furnished and also offers a large 8x25 covered vaulted deck. Just below is another deck that is perfect for entertaining. Just below that is yet another covered deck with a built-in grill for all you BBQ and grilling needs. Additionally on down is a walkway and dock setting on the lake. This cabin in the woods over-looking a large private lake is mountain escape paradise.

















### **Locator Maps**







### **Aerial Maps**







#### LISTING REPRESENTATIVE

For more information contact:



Representative

**Derek Emmons** 

Mobile

(573) 429-3116

Office

(573) 712-2252

**Email** 

dlemmons@mossyoakproperties.com

**Address** 

947 N. Westwood Blvd.

City / State / Zip

Poplar Bluff, MO 63901

| <u>NOTES</u> |  |  |  |
|--------------|--|--|--|
|              |  |  |  |
|              |  |  |  |
|              |  |  |  |
|              |  |  |  |
|              |  |  |  |
|              |  |  |  |



| <u>NOTES</u> |  |  |  |
|--------------|--|--|--|
|              |  |  |  |
|              |  |  |  |
|              |  |  |  |
|              |  |  |  |
|              |  |  |  |
|              |  |  |  |
|              |  |  |  |
|              |  |  |  |
|              |  |  |  |
|              |  |  |  |