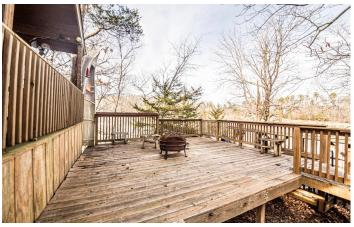

### **PROPERTY DESCRIPTION**

Here is a charming Ozark mountain cabin sitting on 3 large secluded lots overlooking Deer Run Lake with CURRENT RIVER ACCESS. This two bedroom, one bath cabin comes fully furnished and also offers a large 8x25 covered vaulted deck. Just below is another deck that is perfect for entertaining. Just below that is yet another covered deck with a built-in grill for all you BBQ and grilling needs. Additionally on down is a walkway and dock setting on the lake. This cabin in the woods over-looking a large private lake is mountain escape paradise.