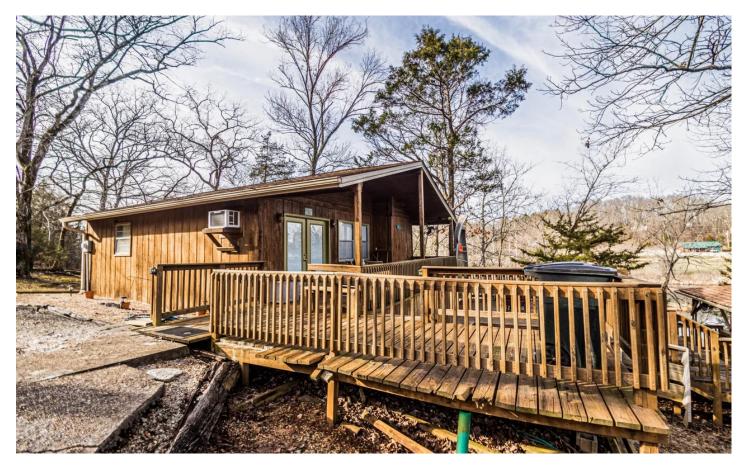

### **PROPERTY DESCRIPTION**

Here is a charming Ozark mountain cabin sitting on 3 large secluded lots overlooking Deer Run Lake with CURRENT RIVER ACCESS. This two bedroom, one bath cabin comes fully furnished and also offers a large 8x25 covered vaulted deck. Just below is another deck that is perfect for entertaining. Just below that is yet another covered deck with a built-in grill for all you BBQ and grilling needs. Additionally on down is a walkway and dock setting on the lake. This cabin in the woods over-looking a large private lake is mountain escape paradise.