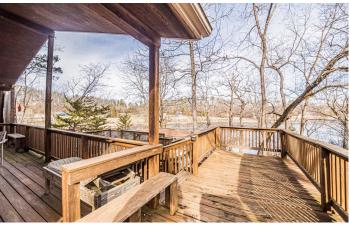

### **PROPERTY DESCRIPTION**

Here is a charming Ozark mountain cabin sitting on 3 large secluded lots overlooking Deer Run Lake with CURRENT RIVER ACCESS. This two bedroom, one bath cabin comes fully furnished and also offers a large 8x25 covered vaulted deck. Just below is another deck that is perfect for entertaining. Just below that is yet another covered deck with a built-in grill for all you BBQ and grilling needs. Additionally on down is a walkway and dock setting on the lake. This cabin in the woods over-looking a large private lake is mountain escape paradise.