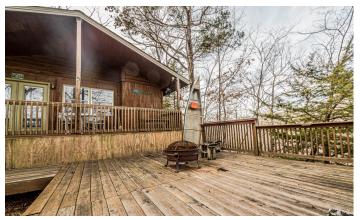

### **PROPERTY DESCRIPTION**

Here is a charming Ozark mountain cabin sitting on 3 large secluded lots overlooking Deer Run Lake with CURRENT RIVER ACCESS. This two bedroom, one bath cabin comes fully furnished and also offers a large 8x25 covered vaulted deck. Just below is another deck that is perfect for entertaining. Just below that is yet another covered deck with a built-in grill for all you BBQ and grilling needs. Additionally on down is a walkway and dock setting on the lake. This cabin in the woods over-looking a large private lake is mountain escape paradise.