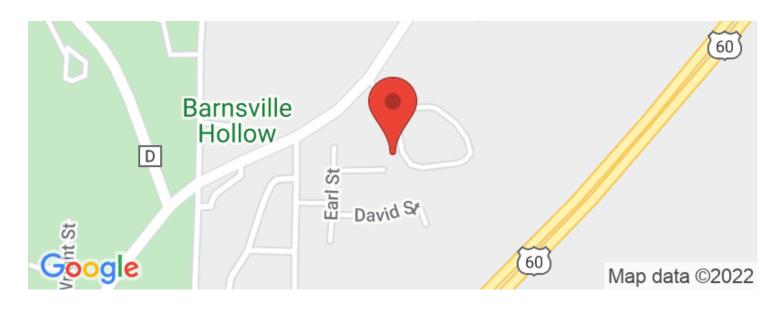

\$165,000

#### **Property Website**

https://www.mossyoakproperties.com/property/c urrent-riverfront-cabin-for-sale-in-van-burenmissouri-carter-county-carter-missouri/24604/









### **PROPERTY DESCRIPTION**

Here is a charming Ozark mountain cabin sitting on 3 large secluded lots overlooking Deer Run Lake with CURRENT RIVER ACCESS. This two bedroom, one bath cabin comes fully furnished and also offers a large 8x25 covered vaulted deck. Just below is another deck that is perfect for entertaining. Just below that is yet another covered deck with a built-in grill for all you BBQ and grilling needs. Additionally on down is a walkway and dock setting on the lake. This cabin in the woods over-looking a large private lake is mountain escape paradise.

















### **Locator Maps**







### **Aerial Maps**







#### LISTING REPRESENTATIVE

For more information contact:



Representative

**Derek Emmons** 

Mobile

(573) 429-3116

Office

(573) 712-2252

**Email** 

dlemmons@mossyoakproperties.com

**Address** 

947 N. Westwood Blvd.

City / State / Zip

Poplar Bluff, MO 63901

| <u>NOTES</u> |  |  |  |
|--------------|--|--|--|
|              |  |  |  |
|              |  |  |  |
|              |  |  |  |
|              |  |  |  |
|              |  |  |  |
|              |  |  |  |



| <u>NOTES</u> |  |  |  |
|--------------|--|--|--|
|              |  |  |  |
|              |  |  |  |
|              |  |  |  |
|              |  |  |  |
|              |  |  |  |
|              |  |  |  |
|              |  |  |  |
|              |  |  |  |
|              |  |  |  |