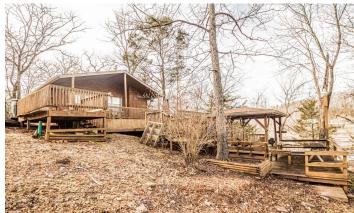

### **PROPERTY DESCRIPTION**

Here is a charming Ozark mountain cabin sitting on 3 large secluded lots overlooking Deer Run Lake with CURRENT RIVER ACCESS. This two bedroom, one bath cabin comes fully furnished and also offers a large 8x25 covered vaulted deck. Just below is another deck that is perfect for entertaining. Just below that is yet another covered deck with a built-in grill for all you BBQ and grilling needs. Additionally on down is a walkway and dock setting on the lake. This cabin in the woods over-looking a large private lake is mountain escape paradise.