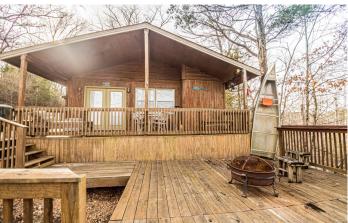

### **PROPERTY DESCRIPTION**

Here is a charming Ozark mountain cabin sitting on 3 large secluded lots overlooking Deer Run Lake with CURRENT RIVER ACCESS. This two bedroom, one bath cabin comes fully furnished and also offers a large 8x25 covered vaulted deck. Just below is another deck that is perfect for entertaining. Just below that is yet another covered deck with a built-in grill for all you BBQ and grilling needs. Additionally on down is a walkway and dock setting on the lake. This cabin in the woods over-looking a large private lake is mountain escape paradise.