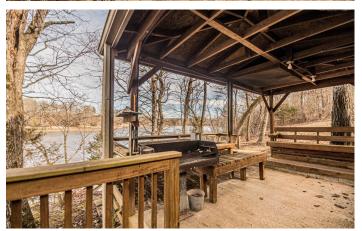

### **PROPERTY DESCRIPTION**

Here is a charming Ozark mountain cabin sitting on 3 large secluded lots overlooking Deer Run Lake with CURRENT RIVER ACCESS. This two bedroom, one bath cabin comes fully furnished and also offers a large 8x25 covered vaulted deck. Just below is another deck that is perfect for entertaining. Just below that is yet another covered deck with a built-in grill for all you BBQ and grilling needs. Additionally on down is a walkway and dock setting on the lake. This cabin in the woods over-looking a large private lake is mountain escape paradise.