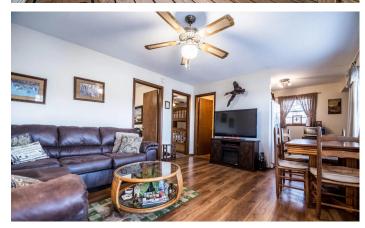

### **PROPERTY DESCRIPTION**

Here is a charming Ozark mountain cabin sitting on 3 large secluded lots overlooking Deer Run Lake with CURRENT RIVER ACCESS. This two bedroom, one bath cabin comes fully furnished and also offers a large 8x25 covered vaulted deck. Just below is another deck that is perfect for entertaining. Just below that is yet another covered deck with a built-in grill for all you BBQ and grilling needs. Additionally on down is a walkway and dock setting on the lake. This cabin in the woods over-looking a large private lake is mountain escape paradise.