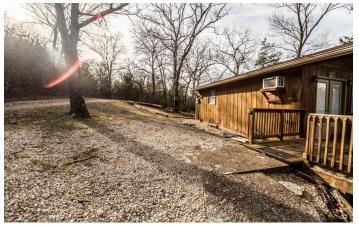

### **PROPERTY DESCRIPTION**

Here is a charming Ozark mountain cabin sitting on 3 large secluded lots overlooking Deer Run Lake with CURRENT RIVER ACCESS. This two bedroom, one bath cabin comes fully furnished and also offers a large 8x25 covered vaulted deck. Just below is another deck that is perfect for entertaining. Just below that is yet another covered deck with a built-in grill for all you BBQ and grilling needs. Additionally on down is a walkway and dock setting on the lake. This cabin in the woods over-looking a large private lake is mountain escape paradise.