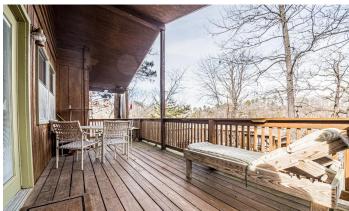

### **PROPERTY DESCRIPTION**

Here is a charming Ozark mountain cabin sitting on 3 large secluded lots overlooking Deer Run Lake with CURRENT RIVER ACCESS. This two bedroom, one bath cabin comes fully furnished and also offers a large 8x25 covered vaulted deck. Just below is another deck that is perfect for entertaining. Just below that is yet another covered deck with a built-in grill for all you BBQ and grilling needs. Additionally on down is a walkway and dock setting on the lake. This cabin in the woods over-looking a large private lake is mountain escape paradise.