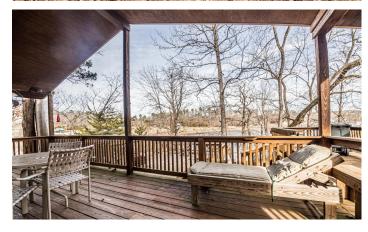

### **PROPERTY DESCRIPTION**

Here is a charming Ozark mountain cabin sitting on 3 large secluded lots overlooking Deer Run Lake with CURRENT RIVER ACCESS. This two bedroom, one bath cabin comes fully furnished and also offers a large 8x25 covered vaulted deck. Just below is another deck that is perfect for entertaining. Just below that is yet another covered deck with a built-in grill for all you BBQ and grilling needs. Additionally on down is a walkway and dock setting on the lake. This cabin in the woods over-looking a large private lake is mountain escape paradise.